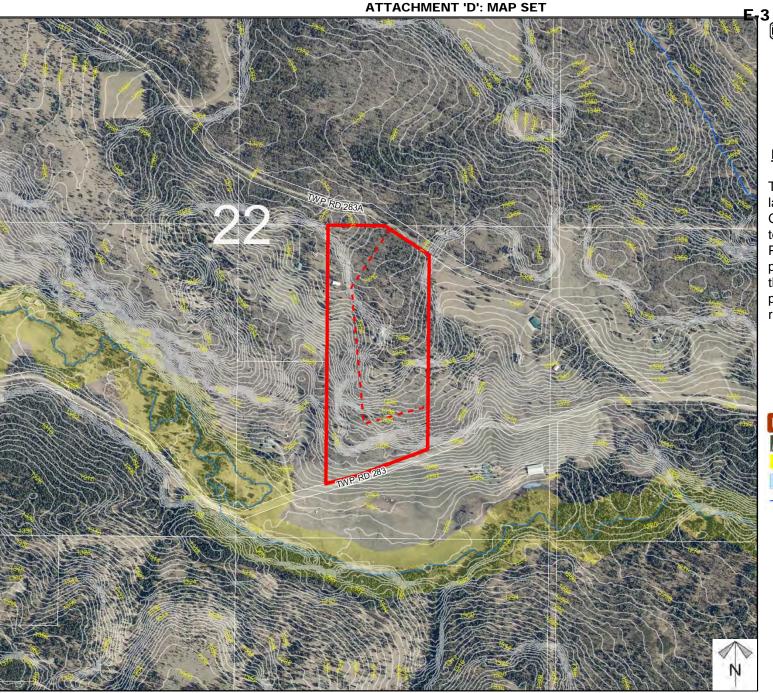

## **Environmental**

#### **Redesignation Proposal**

To redesignate the subject land from Agricultural, General District (A-GEN) to Agricultural, Small Parcel District (A-SML p8.1), in order to facilitate the creation of a ± 20 acre parcel, with a ± 20 acre remainder.

Division: 9 Roll: 08922009 File: PL20200104

Legal: A portion of SE-22-28-

05-W05M

ATTACHMENT 'D': MAP SET E-3 - Attachment D 7T,E,R 5H,V,E TWP RD 283A 7T,E,R 70 5H,R70 6W30 LAND CAPABILITY CLASSIFICATION LEGEND Limitations **CLI Class** N - high salinity 1 - No significant B - brush/tree cover P - excessive surface stoniness limitation C - climate D - low permeability R - shallowness to bedrock 2 - Slight limitations S - high solidity 3 - Moderate limitations E - erosion damage 5H,T,V T - adverse topography 4 - Severe limitations F - poor fertility U - prior earth moving G - Steep slopes 5 - Verv severe 7T,E,R V - high acid content limitations H - temperature I - flooding W - excessive wetness/poor drainage 6 - Production is not X - deep organic deposit J - field size/shape feasible K - shallow profile development Y - slowly permeable 7 - No capability M - low moisture holding, adverse texture Z - relatively impermeable