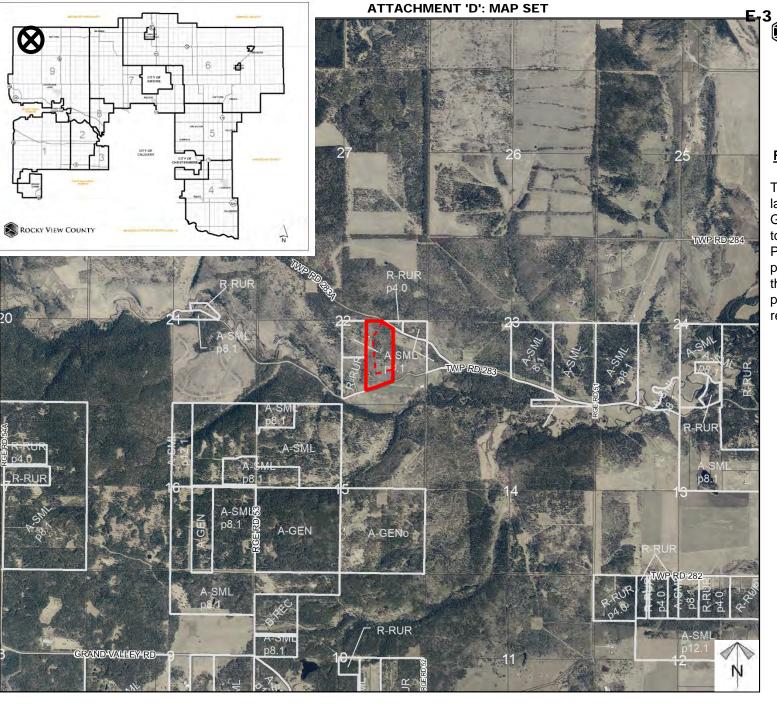

# Location & Context

### **Redesignation Proposal**

To redesignate the subject land from Agricultural, General District (A-GEN) to Agricultural, Small Parcel District (A-SML p8.1), in order to facilitate the creation of a  $\pm$  20 acre parcel, with a  $\pm$  20 acre remainder.

Division: 9
Roll: 08922009
File: PL20200104

Legal: A portion of SE-22-28-

05-W05M