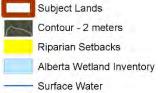

#### **Redesignation Proposal**

To redesignate the subject land from Agricultural, General District (A-GEN) to Agricultural, Small Parcel District (A-SML p8.1), in order to facilitate the creation of a ± 20 acre parcel, with a ± 20 acre remainder.

Division: 9 Roll: 08922009 File: PL20200104

Legal: A portion of SE-22-28-

05-W05M

E-3 - Attachment D R Page 2 6和 6TY