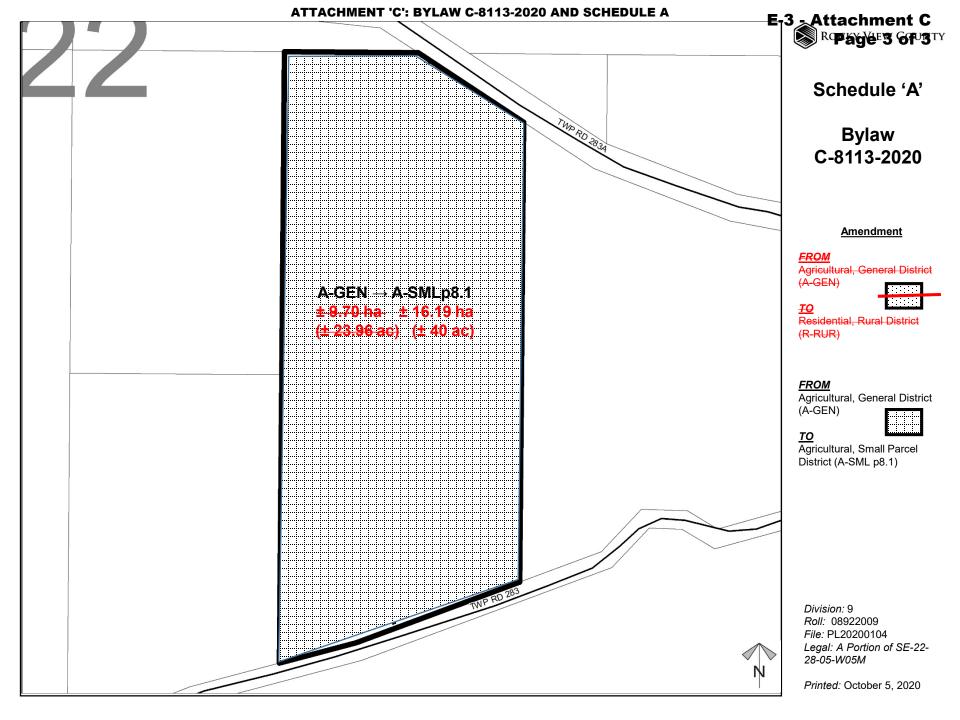

#### Effect

- 3. THAT Schedule B, Land Use Map, of C-8000-2020 be amended by redesignating a portion of SE-22-28-05-W05M from Agricultural, General District (A-GEN) to Residential, Rural District (R-RUR) and Agricultural, Small Parcel District (A-SML p8.1), as shown on the attached Schedule 'A' forming part of this Bylaw.
- 4. THAT a portion of SE-22-28-05-W05M is hereby redesignated to Residential, Rural District-(R-RUR) and Agricultural, Small Parcel District (A-SML p8.1), as shown on the attached Schedule 'A' forming part of this Bylaw.