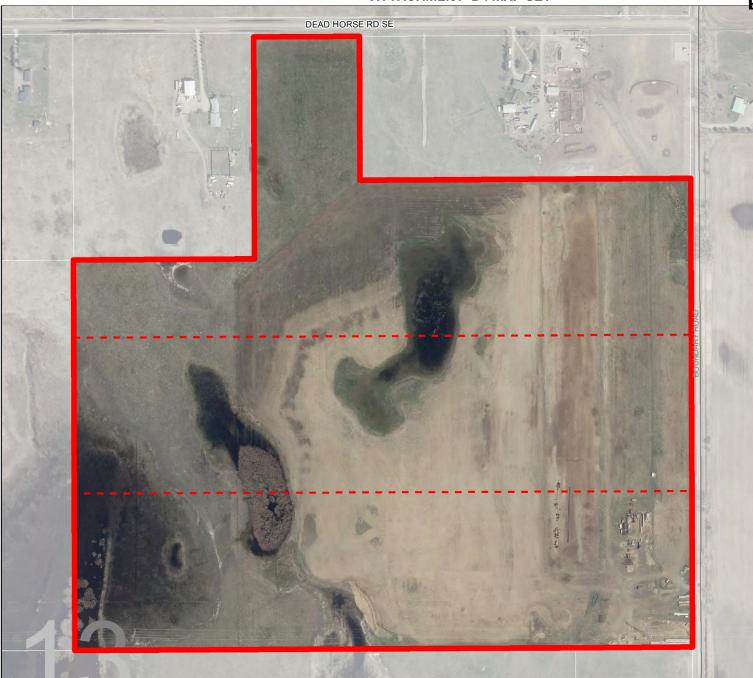

## E-2 - Attachment D Page 2 of 5 ROCKY VIEW COUNTY

# Development Proposal

## **Redesignation Proposal**

To redesignate the subject lands from Agricultural, General District (A-GEN) to Agricultural, Small District (A-SML p.16.5) to accommodate a future subdivision.

#### ATTACHMENT 'D': MAP SET