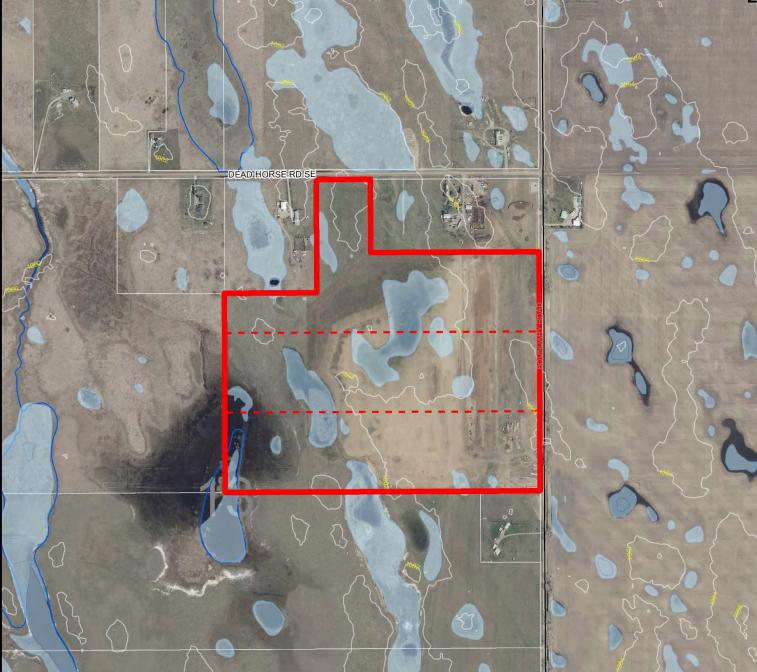

# E-2 - Attachment D Page 3 of 5 ROCKY VIEW COUNTY

# Environmental

# **Redesignation Proposal**

To redesignate the subject lands from Agricultural, General District (A-GEN) to Agricultural, Small District (A-SML p.16.5) to accommodate a future subdivision.

> Subject Lands Contour - 2 meters Riparian Setbacks Alberta Wetland Inventory Surface Water

#### ATTACHMENT 'D': MAP SET

E-2 - Attachment D Page 4 of 5 ROCKY VIEW COUNTY