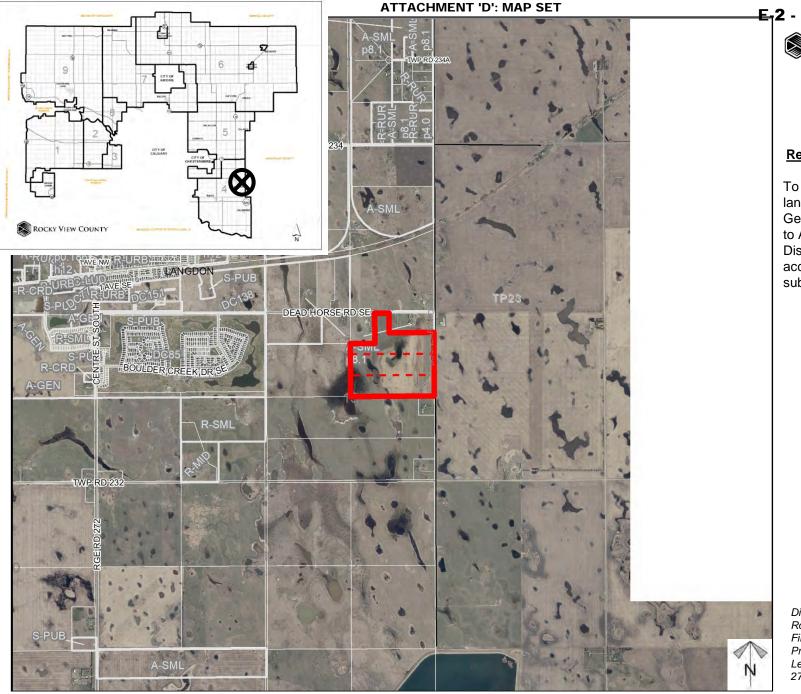

## E-2 - Attachment D Page 1 of 5 ROCKY VIEW COUNTY

# Location & Context

### **Redesignation Proposal**

To redesignate the subject lands from Agricultural, General District (A-GEN) to Agricultural, Small District (A-SML p.16.5) to accommodate a future subdivision.

#### ATTACHMENT 'D': MAP SET