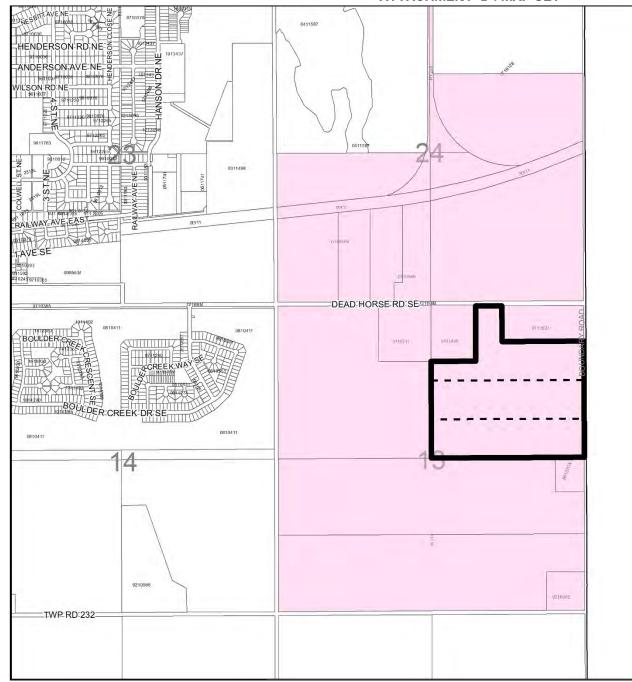

## E-2 - Attachment D Page 2 of 5 ROCKY VIEW COUNTY

# Development Proposal

## **Redesignation Proposal**

To redesignate the subject lands from Agricultural, General District (A-GEN) to Agricultural, Small District (A-SML p.16.5) to accommodate a future subdivision.

#### ATTACHMENT 'D': MAP SET