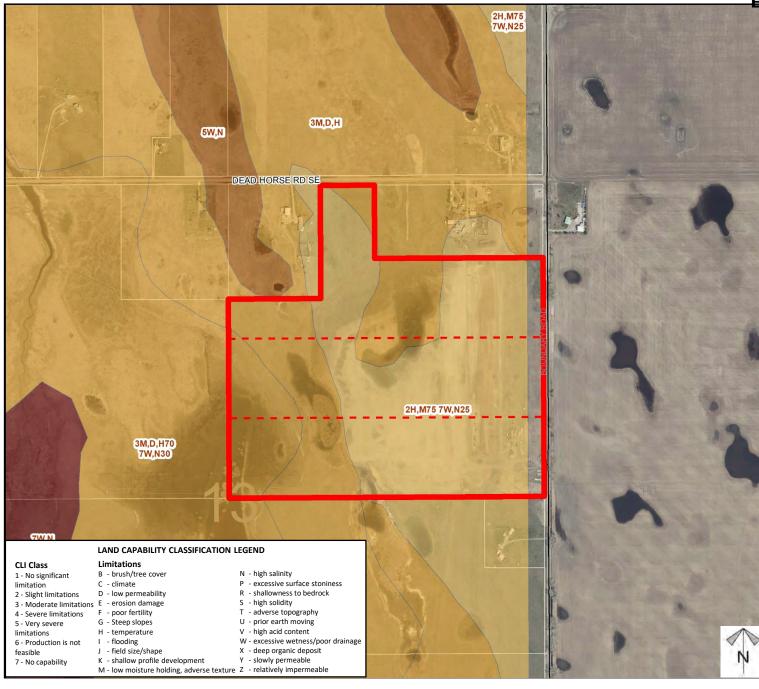

#### ATTACHMENT 'D': MAP SET

E-2 - Attachment D Page 4 of 5 ROCKY VIEW COUNTY

# Soil Classifications

#### **Redesignation Proposal**

To redesignate the subject lands from Agricultural, General District (A-GEN) to Agricultural, Small District (A-SML p.16.5) to accommodate a future subdivision.

| —Е· | 2 - Attachment D<br>Page 5 of 5<br>ROCKY VIEW COUNTY                                                                                                                               |
|-----|------------------------------------------------------------------------------------------------------------------------------------------------------------------------------------|
|     | Landowner<br>Circulation<br>Area                                                                                                                                                   |
|     | Redesignation Proposal                                                                                                                                                             |
|     | To redesignate the subject<br>lands from Agricultural,<br>General District (A-GEN)<br>to Agricultural, Small<br>District (A-SML p.16.5) to<br>accommodate a future<br>subdivision. |
|     | Legend<br>Support<br>Opposition                                                                                                                                                    |
|     | Division: 04<br>Roll: 03213009                                                                                                                                                     |