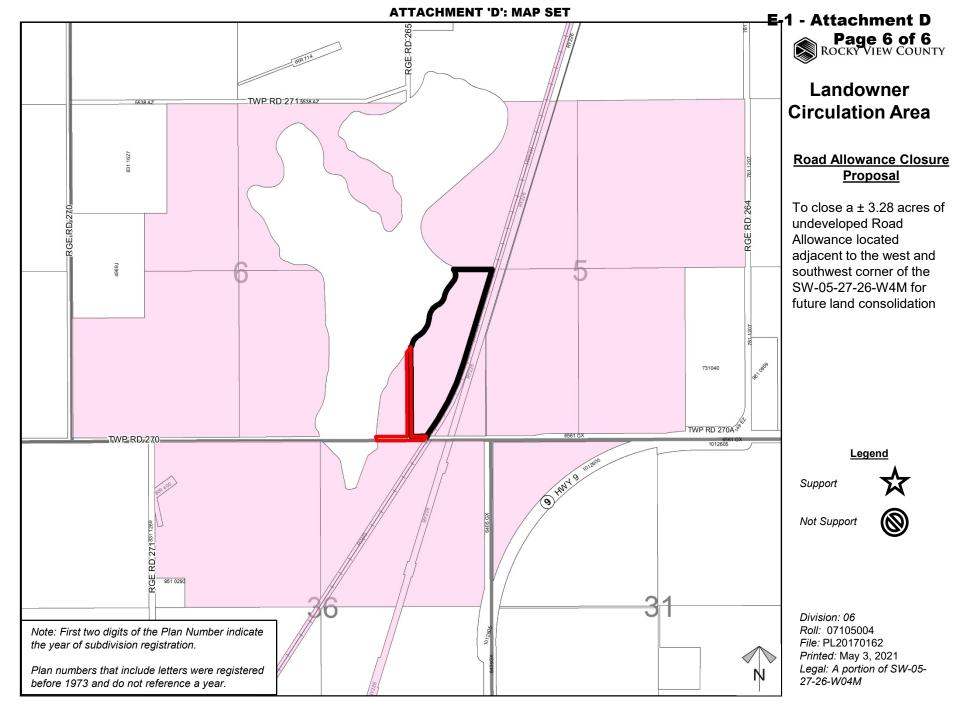

## **Road Allowance Closure** Proposal

To close a ± 3.28 acres of undeveloped Road Allowance located adjacent to the west and southwest corner of the SW-05-27-26-W4M for future land consolidation

Roll: 07105004 File: PL20170162 Printed: May 3, 2021 Legal: A portion of SW-05-27-26-W04M

## Road Allowance Closure Proposal

To close a  $\pm$  3.28 acres of undeveloped Road Allowance located adjacent to the west and southwest corner of the SW-05-27-26-W4M for future land consolidation

Subject Land SW-05-27-26-W04M (± 38.30 ac)

Owned by Burnco (Burnco supports the proposal)

> Division: 06 Roll: 07105004 File: PL20170162 Printed: May 3, 2021 Legal: A portion of SW-05-27-26-W04M

**TWP RD 270** 

N

Page 3 of 6 ROCKY VIEW COUNTY Site Context Road Allowance Closure <u>Proposal</u> To close a ± 3.28 acres of