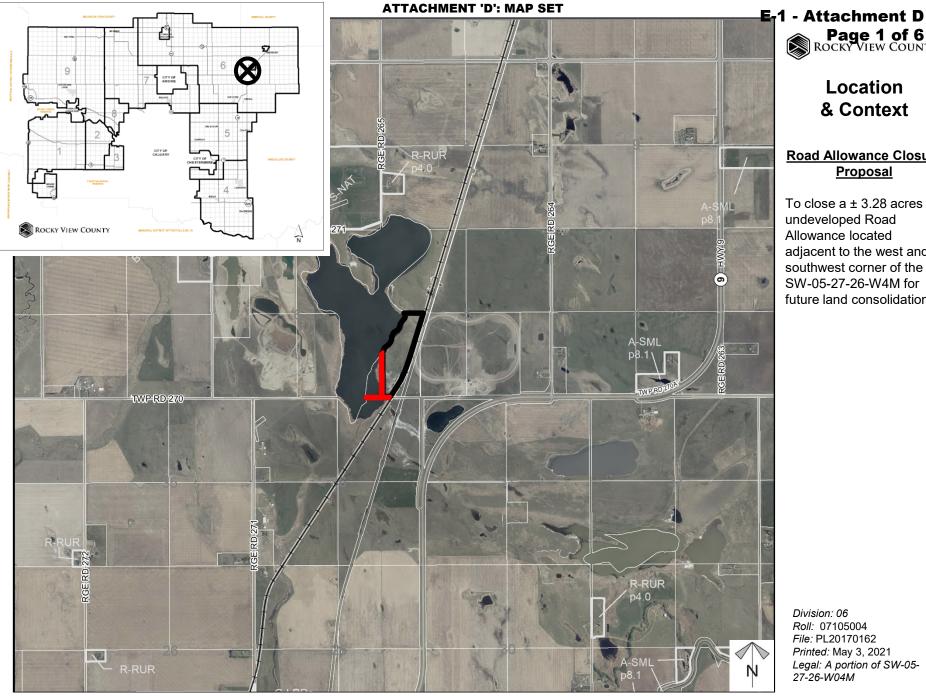

Page 1 of 6 ROCKY VIEW COUNTY

Location & Context

## **Road Allowance Closure** Proposal

To close a ± 3.28 acres of undeveloped Road Allowance located adjacent to the west and southwest corner of the SW-05-27-26-W4M for future land consolidation

Roll: 07105004 File: PL20170162 Printed: May 3, 2021 Legal: A portion of SW-05-27-26-W04M