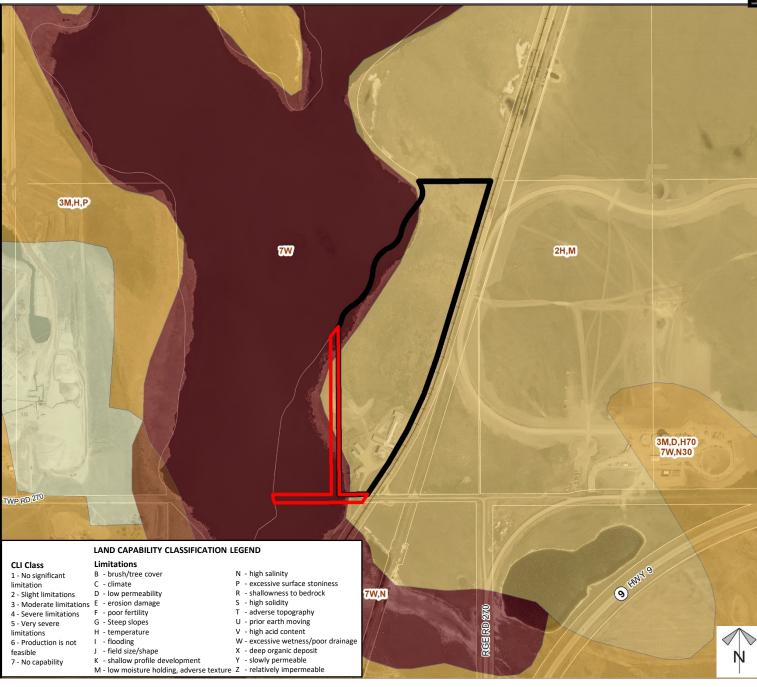

# Soil Classifications

### Road Allowance Closure Proposal

To close a  $\pm$  3.28 acres of undeveloped Road Allowance located adjacent to the west and southwest corner of the SW-05-27-26-W4M for future land consolidation

Division: 06 Roll: 07105004 File: PL20170162 Printed: May 3, 2021 Legal: A portion of SW-05-27-26-W04M