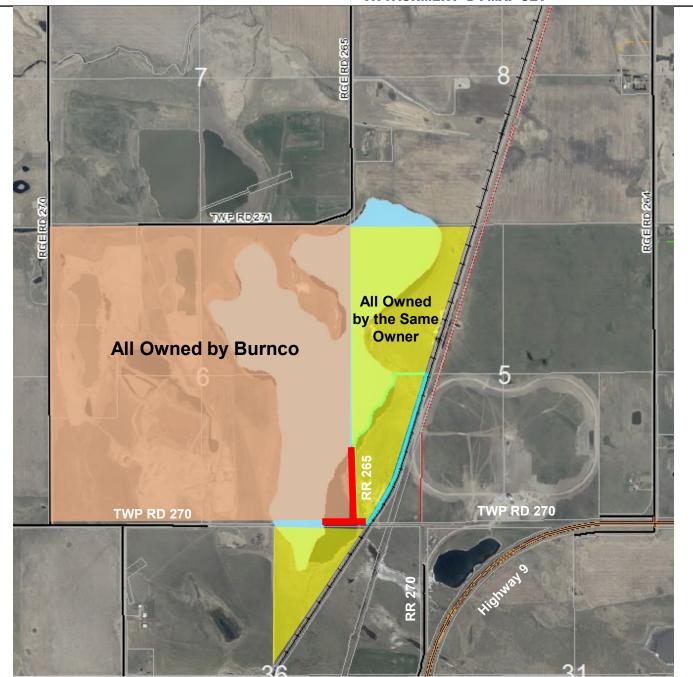

# Development Proposal

## Road Allowance Closure Proposal

To close a  $\pm$  3.28 acres of undeveloped Road Allowance located adjacent to the west and southwest corner of the SW-05-27-26-W4M for future land consolidation

Subject Land SW-05-27-26-W04M (± 38.30 ac)

Owned by Burnco (Burnco supports the proposal)

> Division: 06 Roll: 07105004 File: PL20170162 Printed: May 3, 2021 Legal: A portion of SW-05-27-26-W04M

**TWP RD 270** 

N

Page 3 of 6 ROCKY VIEW COUNTY Site Context Road Allowance Closure <u>Proposal</u> To close a ± 3.28 acres of