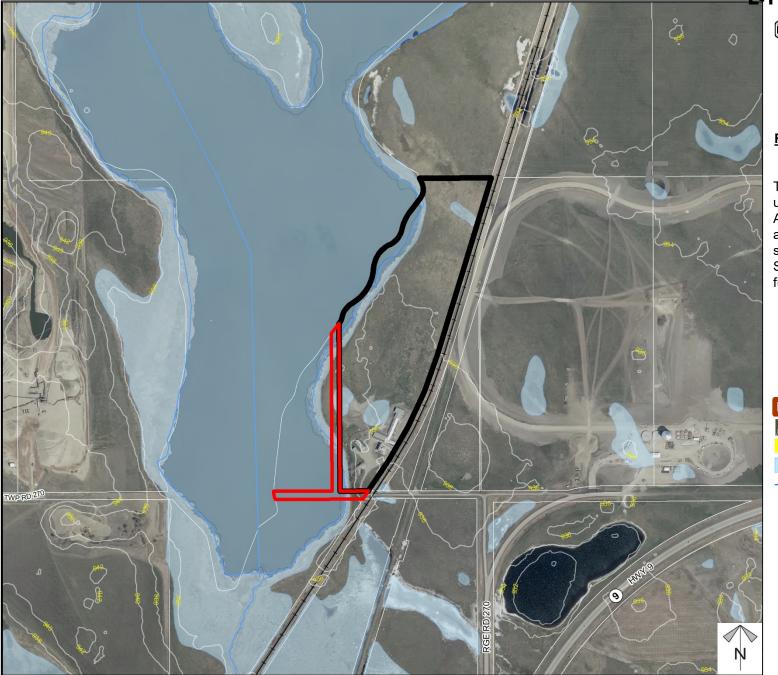

E<sub>1</sub>1 - Attachment D

To close a  $\pm$  3.28 acres of undeveloped Road Allowance located adjacent to the west and southwest corner of the SW-05-27-26-W4M for future land consolidation

Division: 06 Roll: 07105004 File: PL20170162 Printed: May 3, 2021 Legal: A portion of SW-05-27-26-W04M

## E-1 - Attachment D Page 4 of 6 ROCKY VIEW COUNTY

## Environmental

### Road Allowance Closure Proposal

To close a  $\pm$  3.28 acres of undeveloped Road Allowance located adjacent to the west and southwest corner of the SW-05-27-26-W4M for future land consolidation

Division: 06 Roll: 07105004 File: PL20170162 Printed: May 3, 2021 Legal: A portion of SW-05-27-26-W04M