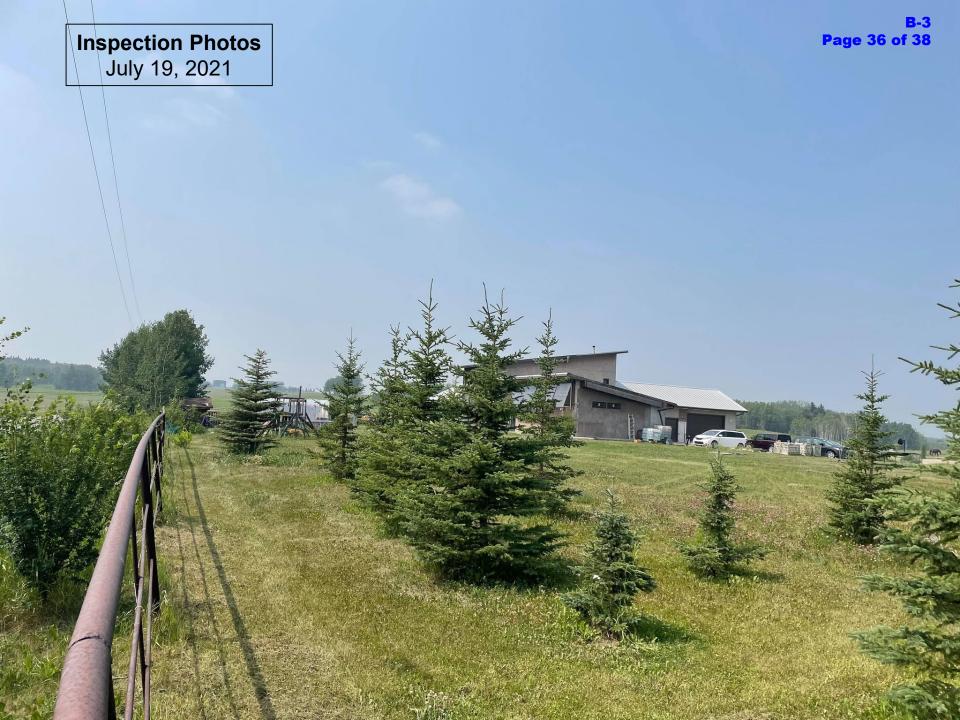

The application is for a Home-Based Business, Type II, for a construction and outdoor storage company. This development permit application is the result of enforcement action. The business uses a laydown storage area, approximately 161.65 sq. m (1,740.00 sq. ft.) in footprint, to store materials, small equipment, and a trailer, which is screened by a 1.82 m (6.00 ft.) tall wooden fence. The business operates Monday to Saturday, 8:00 AM to 6:00 PM. There are four (4) employees, two (2) of which are non-resident. Approximately three to four business-related vehicle visits are anticipated per week. The application appears to comply with all Home-Based Business (Type II) requirements.

LAND USE DESIGNATION: Residential, Rural District (R-RUR)

**EXECUTIVE SUMMARY:** The application is for a Home-Based Business, Type II, for a construction and outdoor storage company. This development permit application is the result of enforcement action. The business uses a laydown storage area, approximately 161.65 sq. m (1,740.00 sq. ft.) in footprint, to store materials, small equipment, and a trailer, which is completely screened by a 1.82 m (6.00 ft.) tall wooden fence. The business operates Monday to Saturday, 8:00 AM to 6:00 PM. There are four (4) employees, two (2) of which are non-resident. Approximately three to four business-related vehicle visits are anticipated per week. The application appears to comply with all Home-Based Business (Type II) requirements.