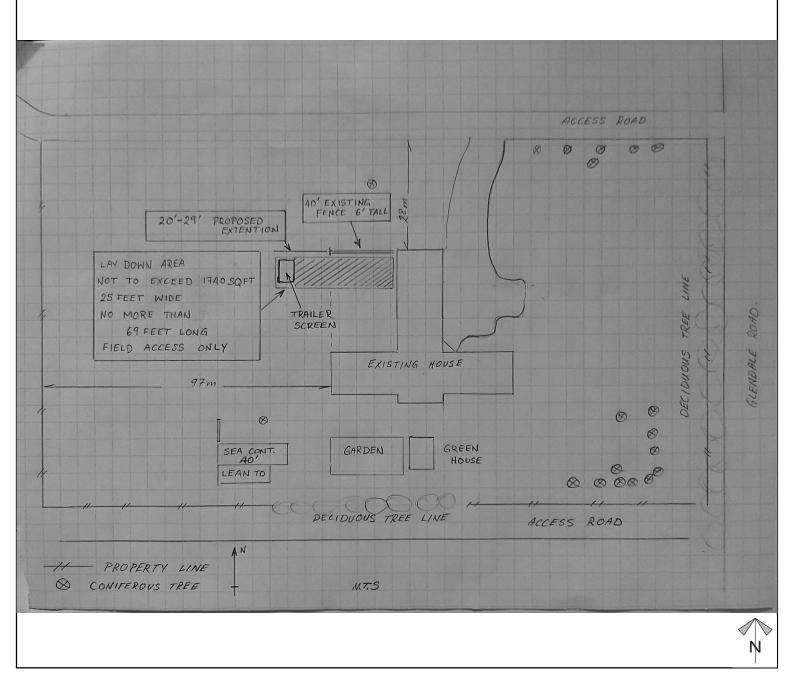

The application is for a Home-Based Business, Type II, for a construction and outdoor storage company. This development permit application is the result of enforcement action. The business uses a laydown storage area, approximately 161.65 sq. m (1,740.00 sq. ft.) in footprint, to store materials, small equipment, and a trailer, which is screened by a 1.82 m (6.00 ft.) tall wooden fence. The business operates Monday to Saturday, 8:00 AM to 6:00 PM. There are four (4) employees, two (2) of which are non-resident. Approximately three to four business-related vehicle visits are anticipated per week. The application appears to comply with all Home-Based Business (Type II) requirements.

LAND USE DESIGNATION: Residential, Rural District (R-RUR)

**EXECUTIVE SUMMARY:** The application is for a Home-Based Business, Type II, for a construction and outdoor storage company. This development permit application is the result of enforcement action. The business uses a laydown storage area, approximately 161.65 sq. m (1,740.00 sq. ft.) in footprint, to store materials, small equipment, and a trailer, which is completely screened by a 1.82 m (6.00 ft.) tall wooden fence. The business operates Monday to Saturday, 8:00 AM to 6:00 PM. There are four (4) employees, two (2) of which are non-resident. Approximately three to four business-related vehicle visits are anticipated per week. The application appears to comply with all Home-Based Business (Type II) requirements.

### **Description:**

1) That a Home-Based Business, Type II, for a construction and outdoor storage business, may operate on the subject parcel in accordance with the approved Site Plan, application, and conditions of this permit.

## Prior to Release:

- 2) That prior to release of this permit, that the Applicant/Owner shall install the proposed outside storage area screening in accordance with the approved site plan.
  - i) Once the screening for the outside storage area is installed, a site inspection shall be completed by the County, to confirm that the outdoor storage area is screened in accordance with the approved site plan, to the satisfaction of the County.

### Permanent:

- 3) That an employee in this Home-Based Business is a person who attends on the property more than once in a seven (7) day period for business purposes.
- 4) That the operation of this Home-Based Business may generate up to a maximum of four (4) business-related visits per day.
- 5) That the operation of this Home-Based Business shall be secondary to the residential use of the subject parcel.
- 6) That the Home-Based Business shall not change the residential character and external appearance of the land and buildings.
- 7) That the operation of this Home-Based Business shall not generate excessive or unacceptable increases in traffic within the neighbourhood or immediate area.
- 8) That the Home-Based Business shall not generate noise, smoke, steam, odour, dust, fumes, exhaust, vibration, heat, glare, or refuse matter considered offensive or excessive by the Development Authority and at all times the privacy of the adjacent residential dwellings shall be preserved and the Home-Based Business use shall not, in the opinion of the Development Authority, unduly offend or otherwise interfere with neighbouring or adjacent residents.
- 9) That the Home-Based Business shall be limited to the dwelling, accessory building, and outside storage area.
- 10) That all outside storage that is a part of the Home-Based Business, Type II shall be completely screened from adjacent lands, shall meet the minimum setback requirements for buildings, and shall not exceed 1,740.00 sq. ft. (161.65 sq. m)
- 11) That all vehicles, trailers, or equipment that are used in the Home-Based Business shall be kept within a building or the storage area in accordance with the approved Site Plan.
- 12) That there shall be no signage, exterior display, or advertisement of goods or services discernible from the outside of the building.
- 13) That no off-site advertisement signage associated with the Home-Based Business shall be permitted.
- 14) That if this Development Permit is not issued by **February 28, 2022**, or the approved extension date, then this approval is null and void and the Development Permit shall not be issued.
- 15) That this Development Permit, once issued, shall be valid until **August 25, 2022.**