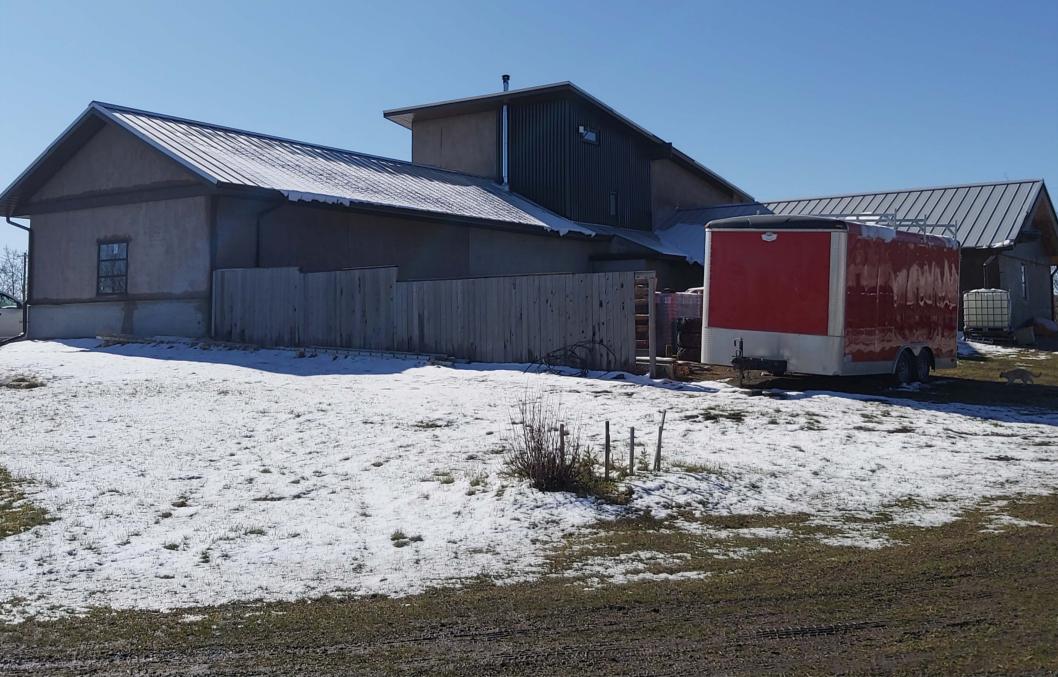

The application is for a Home-Based Business, Type II, for a construction and outdoor storage company. This development permit application is the result of enforcement action. The business uses a laydown storage area, approximately 161.65 sq. m (1,740.00 sq. ft.) in footprint, to store materials, small equipment, and a trailer, which is screened by a 1.82 m (6.00 ft.) tall wooden fence. The business operates Monday to Saturday, 8:00 AM to 6:00 PM. There are four (4) employees, two (2) of which are non-resident. Approximately three to four business-related vehicle visits are anticipated per week. The application appears to comply with all Home-Based Business (Type II) requirements.

LAND USE DESIGNATION: Residential, Rural District (R-RUR)

**EXECUTIVE SUMMARY:** The application is for a Home-Based Business, Type II, for a construction and outdoor storage company. This development permit application is the result of enforcement action. The business uses a laydown storage area, approximately 161.65 sq. m (1,740.00 sq. ft.) in footprint, to store materials, small equipment, and a trailer, which is completely screened by a 1.82 m (6.00 ft.) tall wooden fence. The business operates Monday to Saturday, 8:00 AM to 6:00 PM. There are four (4) employees, two (2) of which are non-resident. Approximately three to four business-related vehicle visits are anticipated per week. The application appears to comply with all Home-Based Business (Type II) requirements.