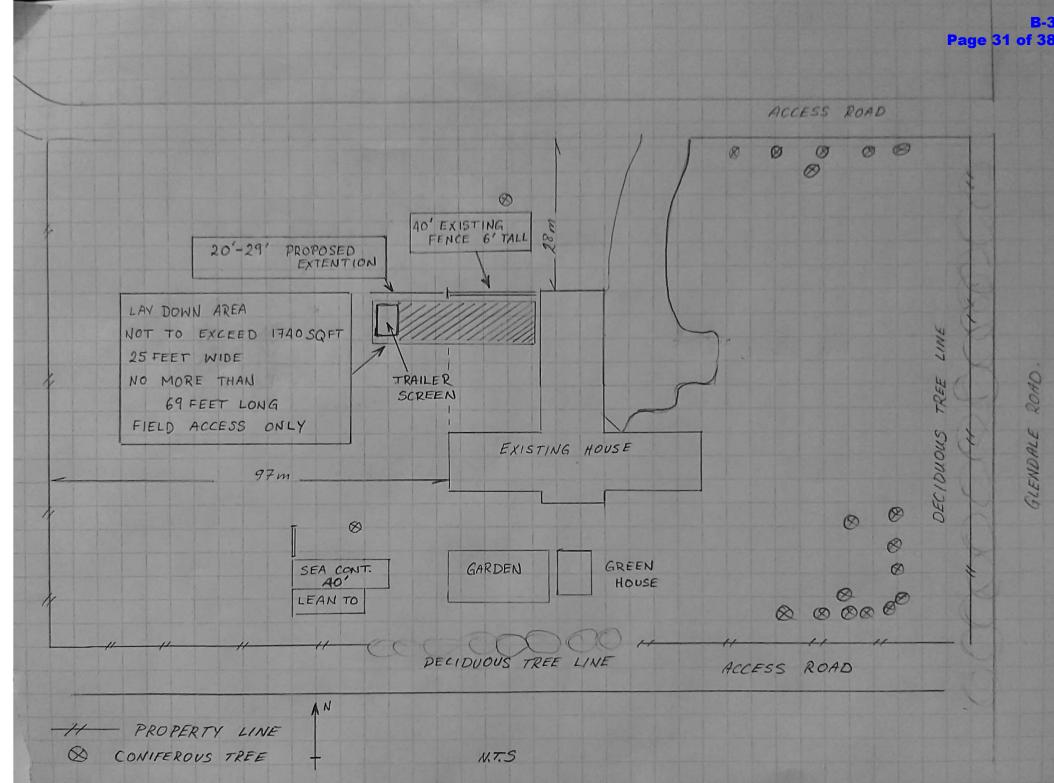

Site Plan

**Development Proposal** 

Home-Based Business (Type II), for a construction and outside storage business

Division: 9 Roll: 06708012 File: PRDP20212083 Printed: June 21, 2021 Legal: Lot:3 Block:1 Plan:0815496 within NE-08-26-03-W05M

# Site Plan

#### **Development Proposal**

Home-Based Business (Type II), for a construction and outside storage business

Division: 9 Roll: 06708012 File: PRDP20212083 Printed: June 21, 2021 Legal: Lot:3 Block:1 Plan:0815496 within NE-08-26-03-W05M

The application is for a Home-Based Business, Type II, for a construction and outdoor storage company. This development permit application is the result of enforcement action. The business uses a laydown storage area, approximately 161.65 sq. m (1,740.00 sq. ft.) in footprint, to store materials, small equipment, and a trailer, which is screened by a 1.82 m (6.00 ft.) tall wooden fence. The business operates Monday to Saturday, 8:00 AM to 6:00 PM. There are four (4) employees, two (2) of which are non-resident. Approximately three to four business-related vehicle visits are anticipated per week. The application appears to comply with all Home-Based Business (Type II) requirements.

LAND USE DESIGNATION: Residential, Rural District (R-RUR)

**EXECUTIVE SUMMARY:** The application is for a Home-Based Business, Type II, for a construction and outdoor storage company. This development permit application is the result of enforcement action. The business uses a laydown storage area, approximately 161.65 sq. m (1,740.00 sq. ft.) in footprint, to store materials, small equipment, and a trailer, which is completely screened by a 1.82 m (6.00 ft.) tall wooden fence. The business operates Monday to Saturday, 8:00 AM to 6:00 PM. There are four (4) employees, two (2) of which are non-resident. Approximately three to four business-related vehicle visits are anticipated per week. The application appears to comply with all Home-Based Business (Type II) requirements.