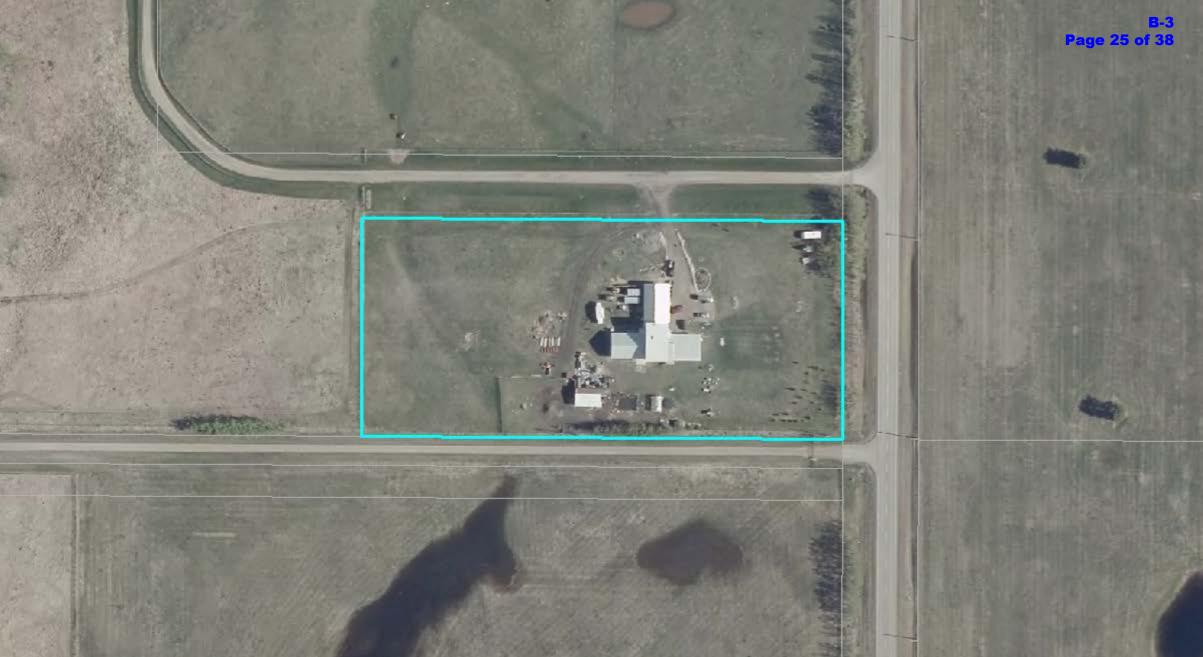

# Location & Context

### **Development Proposal**

Home-Based Business (Type II), for a construction and outside storage business

Division: 9 Roll: 06708012 File: PRDP20212083 Printed: June 21, 2021 Legal: Lot:3 Block:1 Plan:0815496 within NE-08-26-03-W05M