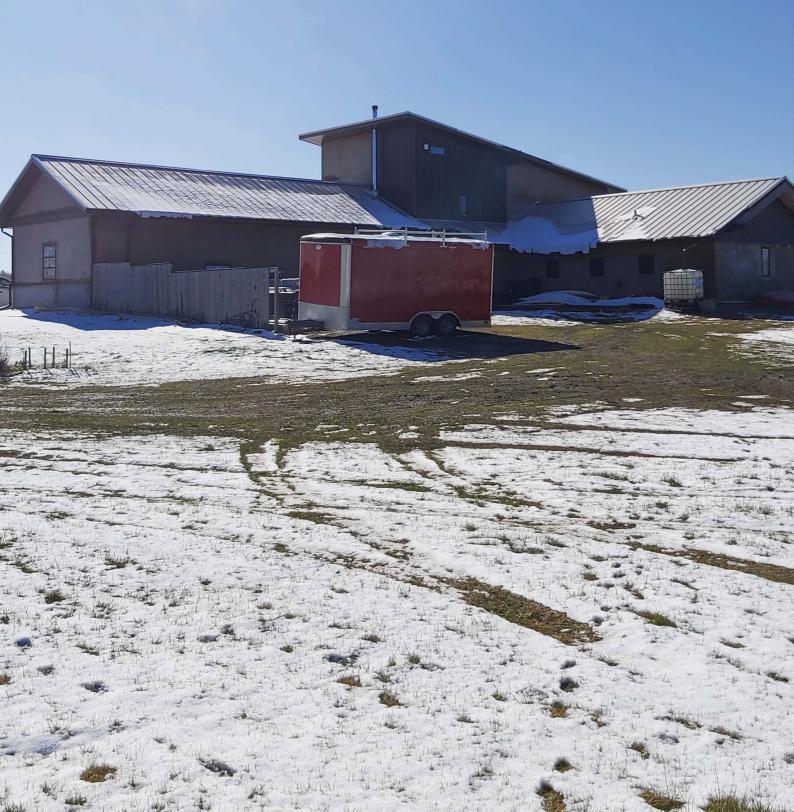

The application is for a Home-Based Business, Type II, for a construction and outdoor storage company. This development permit application is the result of enforcement action. The business uses a laydown storage area, approximately 161.65 sq. m (1,740.00 sq. ft.) in footprint, to store materials, small equipment, and a trailer, which is screened by a 1.82 m (6.00 ft.) tall wooden fence. The business operates Monday to Saturday, 8:00 AM to 6:00 PM. There are four (4) employees, two (2) of which are non-resident. Approximately three to four business-related vehicle visits are anticipated per week. The application appears to comply with all Home-Based Business (Type II) requirements.

LAND USE DESIGNATION: Residential, Rural District (R-RUR)

**EXECUTIVE SUMMARY:** The application is for a Home-Based Business, Type II, for a construction and outdoor storage company. This development permit application is the result of enforcement action. The business uses a laydown storage area, approximately 161.65 sq. m (1,740.00 sq. ft.) in footprint, to store materials, small equipment, and a trailer, which is completely screened by a 1.82 m (6.00 ft.) tall wooden fence. The business operates Monday to Saturday, 8:00 AM to 6:00 PM. There are four (4) employees, two (2) of which are non-resident. Approximately three to four business-related vehicle visits are anticipated per week. The application appears to comply with all Home-Based Business (Type II) requirements.