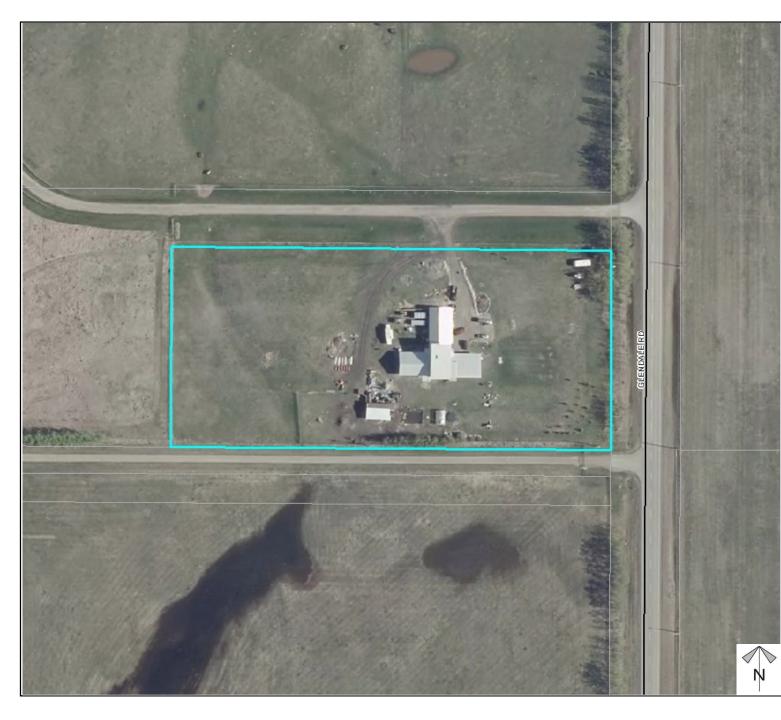

# Site Plan

#### **Development Proposal**

Home-Based Business (Type II), for a construction and outside storage business

Division: 9 Roll: 06708012 File: PRDP20212083 Printed: June 21, 2021 Legal: Lot:3 Block:1 Plan:0815496 within NE-08-26-03-W05M