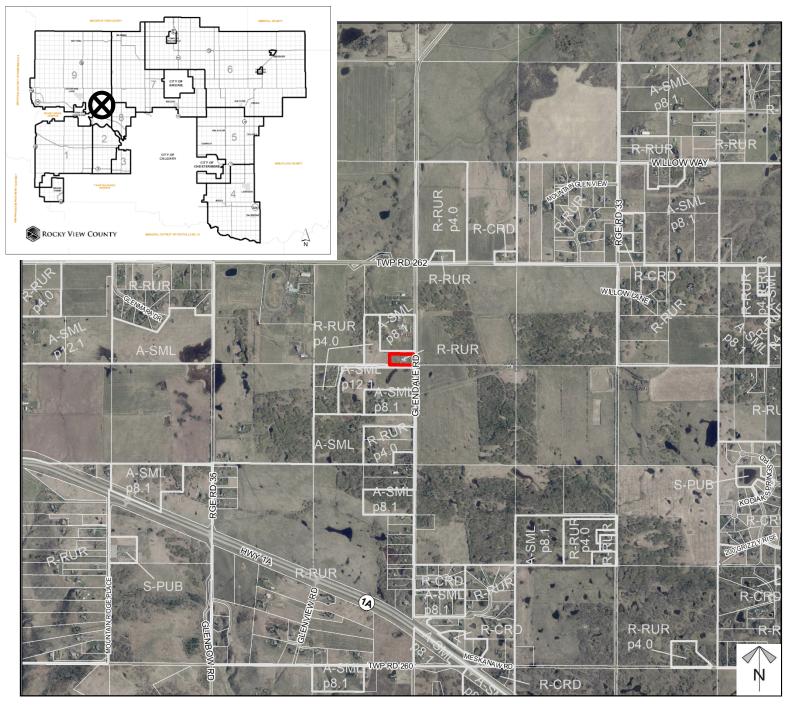

# Location & Context

### **Development Proposal**

Home-Based Business (Type II), for a construction and outside storage business

Division: 9 Roll: 06708012 File: PRDP20212083 Printed: June 21, 2021 Legal: Lot:3 Block:1 Plan:0815496 within NE-08-26-03-W05M