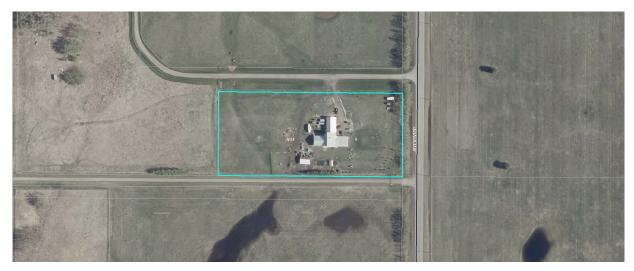

# **AIR PHOTO & DEVELOPMENT CONTEXT:**

**Administration Resources** Bronwyn Culham, Planning and Development Services

APPLICATION: Home-Based Business (Type II), for a construction and outside storage business

**GENERAL LOCATION:** Located approximately 0.80 km (1/2 mile) south of Township Road 262 and on the west side of Glendale Road.

LAND USE DESIGNATION: Residential, Rural District (R-RUR)

**EXECUTIVE SUMMARY:** The application is for a Home-Based Business, Type II, for a construction and outdoor storage company. This development permit application is the result of enforcement action. The business uses a laydown storage area, approximately 161.65 sq. m (1,740.00 sq. ft.) in footprint, to store materials, small equipment, and a trailer, which is completely screened by a 1.82 m (6.00 ft.) tall wooden fence. The business operates Monday to Saturday, 8:00 AM to 6:00 PM. There are four (4) employees, two (2) of which are non-resident. Approximately three to four business-related vehicle visits are anticipated per week. The application appears to comply with all Home-Based Business (Type II) requirements.