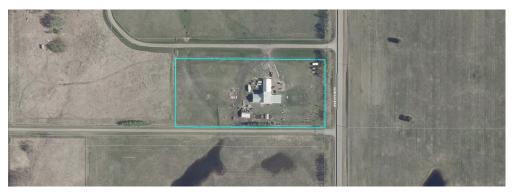

### AIR PHOTO & DEVELOPMENT CONTEXT:

Administration Resources Bronwyn Culham, Planning & Development Services

**APPLICATION:** Home-Based Business (Type II), for a construction and outside storage business.

**GENERAL LOCATION:** Located approximately 0.80 kilometres (1/2 mile) south of Township Road 262 and on the west side of Glendale Road.

LAND USE DESIGNATION: Residential, Rural District (R-RUR) under Land Use Bylaw C-8000-2020

**EXECUTIVE SUMMARY:** The application was presented to the Municipal Planning Commission on July 28, 2021 and was conditionally approved.