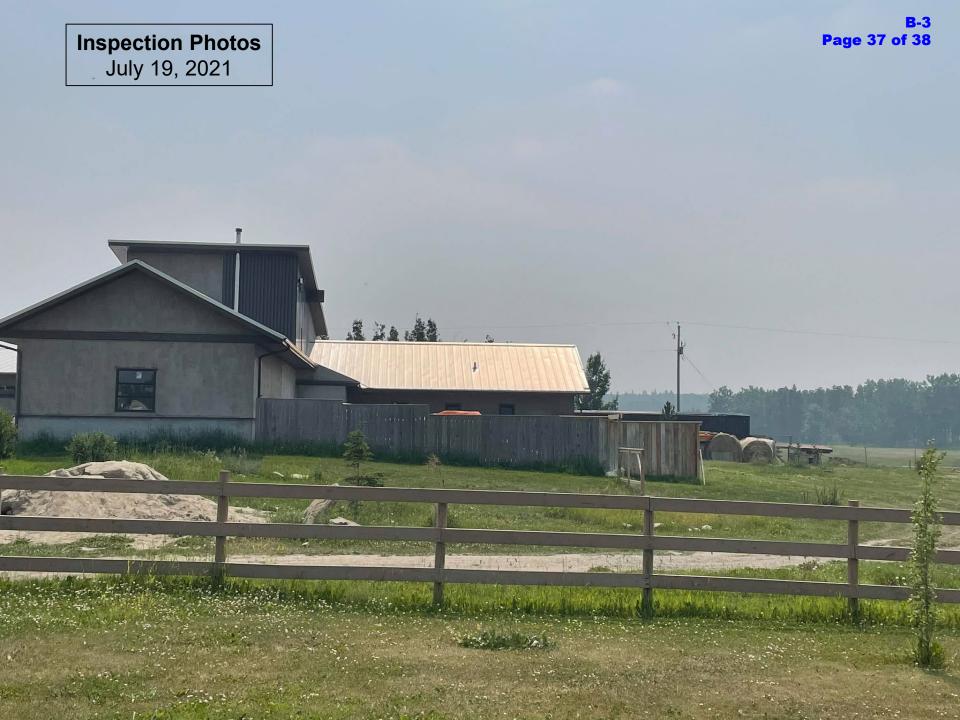

The application is for a Home-Based Business, Type II, for a construction and outdoor storage company. This development permit application is the result of enforcement action. The business uses a laydown storage area, approximately 161.65 sq. m (1,740.00 sq. ft.) in footprint, to store materials, small equipment, and a trailer, which is screened by a 1.82 m (6.00 ft.) tall wooden fence. The business operates Monday to Saturday, 8:00 AM to 6:00 PM. There are four (4) employees, two (2) of which are non-resident. Approximately three to four business-related vehicle visits are anticipated per week. The application appears to comply with all Home-Based Business (Type II) requirements.

LAND USE DESIGNATION: Residential, Rural District (R-RUR)

**EXECUTIVE SUMMARY:** The application is for a Home-Based Business, Type II, for a construction and outdoor storage company. This development permit application is the result of enforcement action. The business uses a laydown storage area, approximately 161.65 sq. m (1,740.00 sq. ft.) in footprint, to store materials, small equipment, and a trailer, which is completely screened by a 1.82 m (6.00 ft.) tall wooden fence. The business operates Monday to Saturday, 8:00 AM to 6:00 PM. There are four (4) employees, two (2) of which are non-resident. Approximately three to four business-related vehicle visits are anticipated per week. The application appears to comply with all Home-Based Business (Type II) requirements.

### Additional Review Considerations

The application was assessed in accordance with Sections 145 to 147 and Sections 315 to 323 of the LUB.

The site is developed with a dwelling, single-detached and several existing accessory buildings including sea can containers, a greenhouse, and a lean-to structure located on the property. The dwelling and accessory buildings appear to be non-compliant with the LUB, as multiple buildings are encroaching into the rear and side yard setbacks. A separate Development Permit will be required to bring the property into compliance.