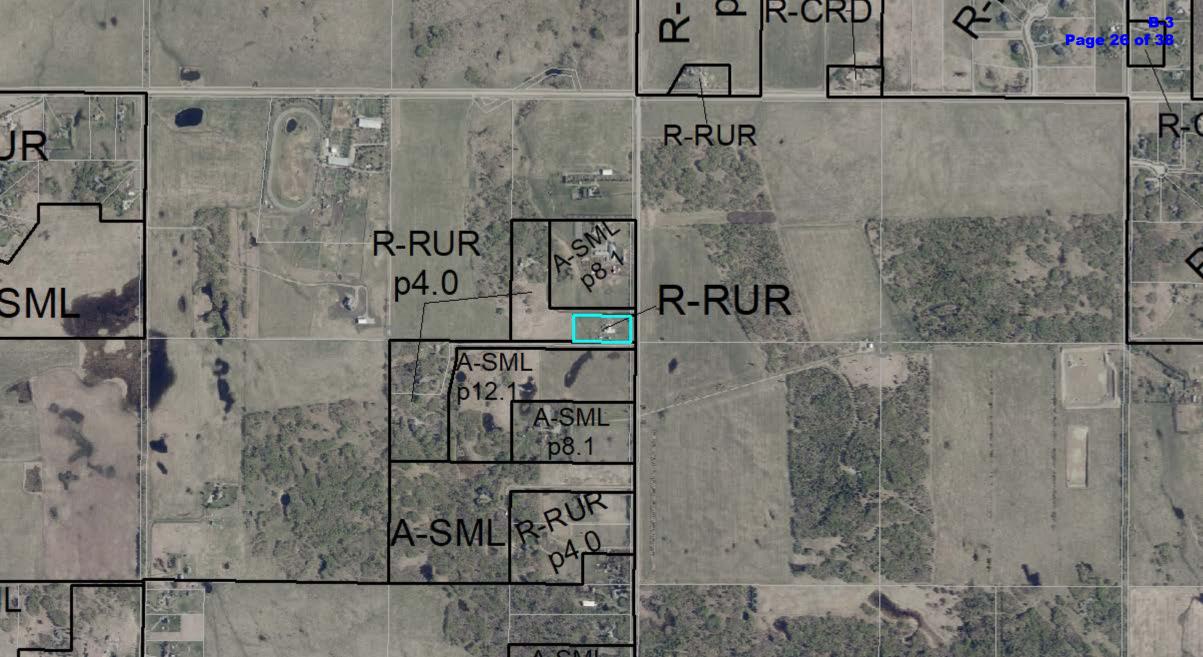

# Location & Context

### **Development Proposal**

Home-Based Business (Type II), for a construction and outside storage business

Division: 9 Roll: 06708012 File: PRDP20212083 Printed: June 21, 2021 Legal: Lot:3 Block:1 Plan:0815496 within NE-08-26-03-W05M