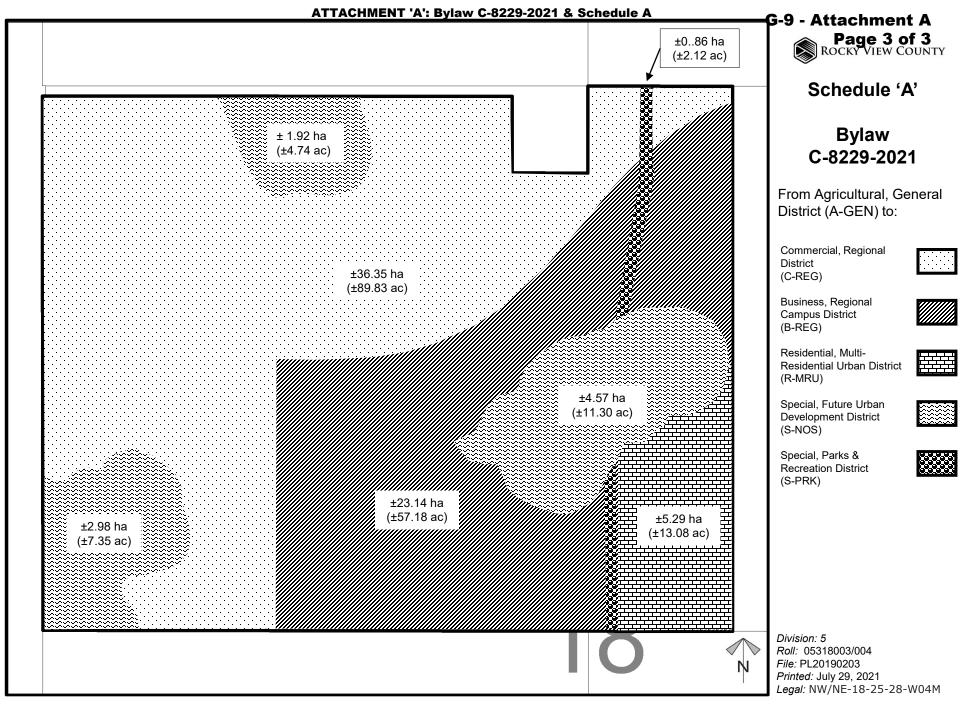

### Effect

- 3 THAT Schedule B, Land Use Maps, of Bylaw C-8000-2020 be amended by redesignating a portion of NW-18-25-28-W4M and a portion of NE-18-25-28-W4M from Agricultural, General District to:
  - Commercial, Regional District (C-REG);
  - Business, regional Campus District (B-REG);
  - Residential, Multi-Residential Urban District (R-MRU)
  - Special, Natural Open Space District (S-NOS); and
  - Special, Parks and Recreation District (S-PRK);

as shown on the attached Schedule 'A' forming part of this Bylaw.