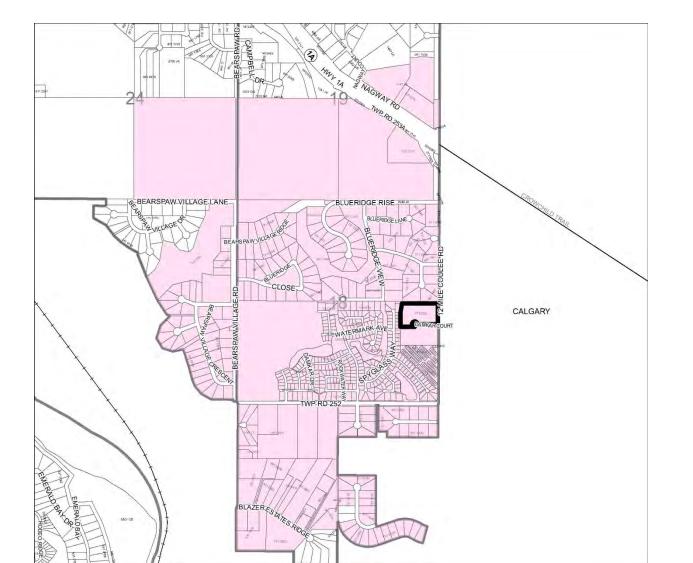

ATTACHMENT 'B': Map Set

–**G**⊺6 - Attachment B

Landowner Circulation Area

Legend

Support

Not Support

Note: First two digits of the Plan Number indicate the year of subdivision registration.

Plan numbers that include letters were registered before 1973 and do not reference a year.