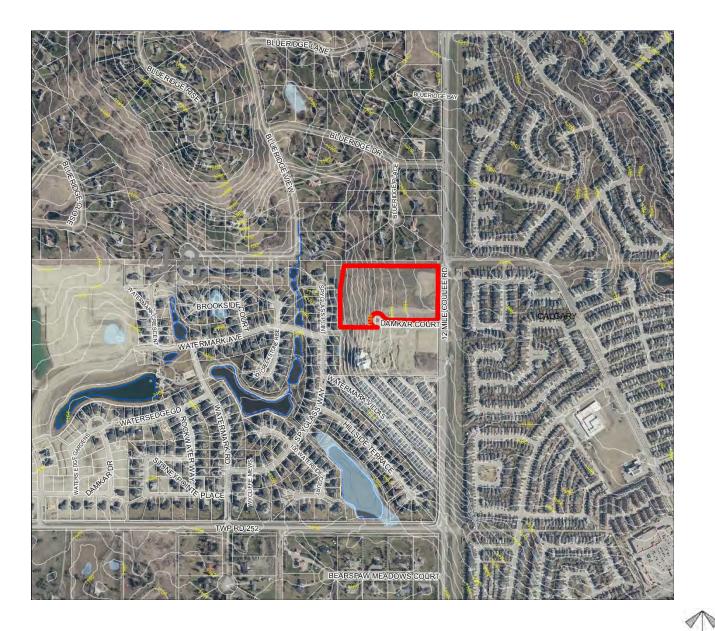

### Soil **Classifications**

#### **CLI Class**

- 1 No significant limitation
- 2 Slight limitations
- 4 Severe limitations
- 5 Very severe
- limitations 6 - Production is not
- feasible
- 7 No capability
- F poor fertility
- G Steep slopes
- H temperature
- I flooding
- J field size/shape
- K shallow profile development

- U prior earth moving
- V high acid content
- W excessive wetness/poor drainage
- X deep organic deposit
- Y slowly permeable
- M low moisture holding, adverse texture Z relatively impermeable

Division: 8 Roll: 05618459 File: PL20210120 Printed: July 06, 2021 Legal: Lot:4 Block:1 Plan:1712232 within SE-18-25-02-W05M