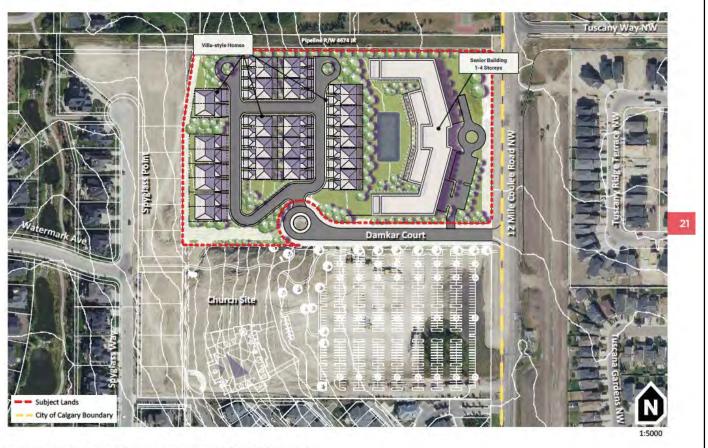

## Location & Context

To redesignate the subject lands from Residential, Rural District to Direct Control District to allow the development of a 200 unit residential community catering to seniors.

Division: 8
Roll: 05618459
File: PL20210120
Printed: July 06, 2021
Legal: Lot:4 Block:1
Plan:1712232 within SE-1825-02-W05M

Figure 8 | Development Concept

CONCEPT ONLY - SUBJECT TO CHANGE AT THE DEVELOPMENT PERMIT PHASE

Conceptual Scheme
Amendment:
To amend the

To amend the Watermark at Bearspaw Conceptual Scheme in order to allow the development of a 200 unit residential community catering to seniors.

Division: 8
Roll: 05618459
File: PL20210120
Printed: July 06, 2021
Legal: Lot:4 Block:1
Plan:1712232 within SE-1825-02-W05M