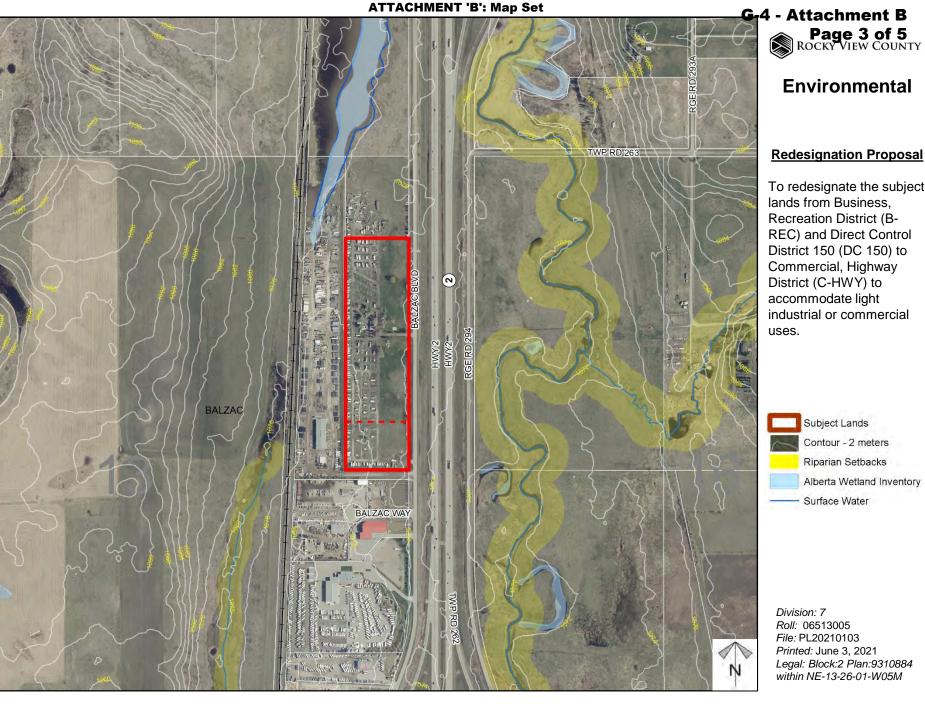

## **Environmental**

#### **Redesignation Proposal**

To redesignate the subject lands from Business, Recreation District (B-REC) and Direct Control District 150 (DC 150) to Commercial, Highway District (C-HWY) to accommodate light industrial or commercial uses.

Division: 7 Roll: 06513005 File: PL20210103 Printed: June 3, 2021

Legal: Block:2 Plan:9310884 within NE-13-26-01-W05M

**ATTACHMENT 'B': Map Set** G-4 - Attachment B 11 RGE RD 293A 5T,I 5 **4T,E4** 2T50 2T,E50 **TWP RD 263** 5N,W,5 3S,P3 2C 2 4T,E4 BALZAC BLVD (2) RGE RD 294 4S,T50 4N,W50 3S,P.3 BALZAC 111 3T(3) **BALZAC WAY** 11 3S,P.3 LAND CAPABILITY CLASSIFICATION LEGEND Limitations **CLI Class** N - high salinity 1 - No significant B - brush/tree cover TWP RD 262 P - excessive surface stoniness limitation C - climate R - shallowness to bedrock D - low permeability 2 - Slight limitations S - high solidity 3 - Moderate limitations E - erosion damage T - adverse topography F - poor fertility 4 - Severe limitations U - prior earth moving G - Steep slopes 5 - Verv severe V - high acid content limitations H - temperature I - flooding W - excessive wetness/poor drainage 6 - Production is not X - deep organic deposit J - field size/shape feasible 4S,T50 4D30 K - shallow profile development Y - slowly permeable 7 - No capability 5N,W20 M - low moisture holding, adverse texture Z - relatively impermeable