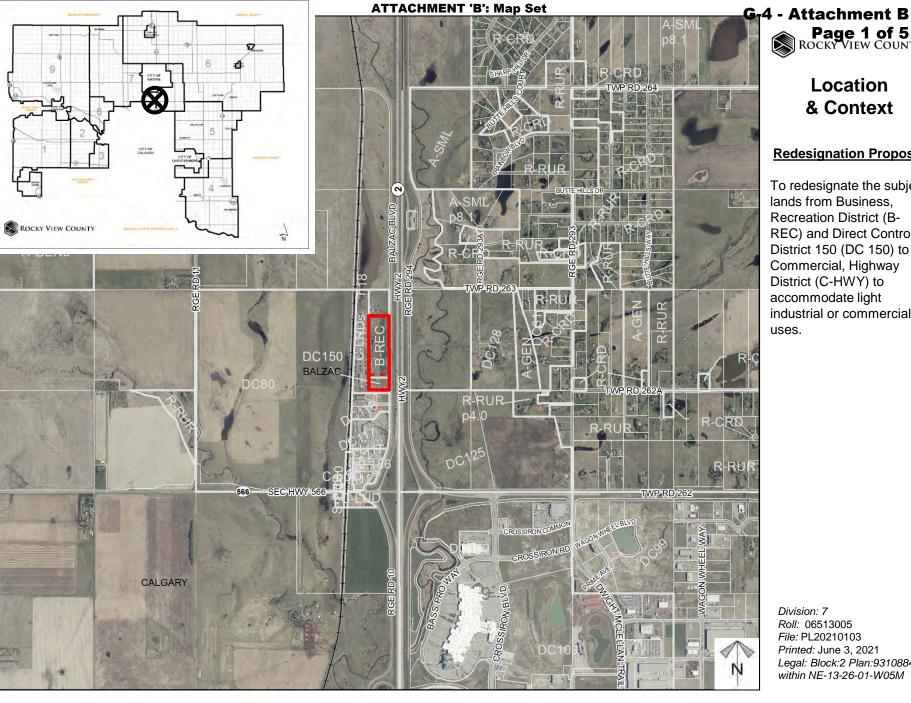

### Location & Context

#### **Redesignation Proposal**

To redesignate the subject lands from Business, Recreation District (B-REC) and Direct Control District 150 (DC 150) to Commercial, Highway District (C-HWY) to accommodate light industrial or commercial uses.

Division: 7 Roll: 06513005 File: PL20210103 Printed: June 3, 2021

Legal: Block:2 Plan:9310884 within NE-13-26-01-W05M