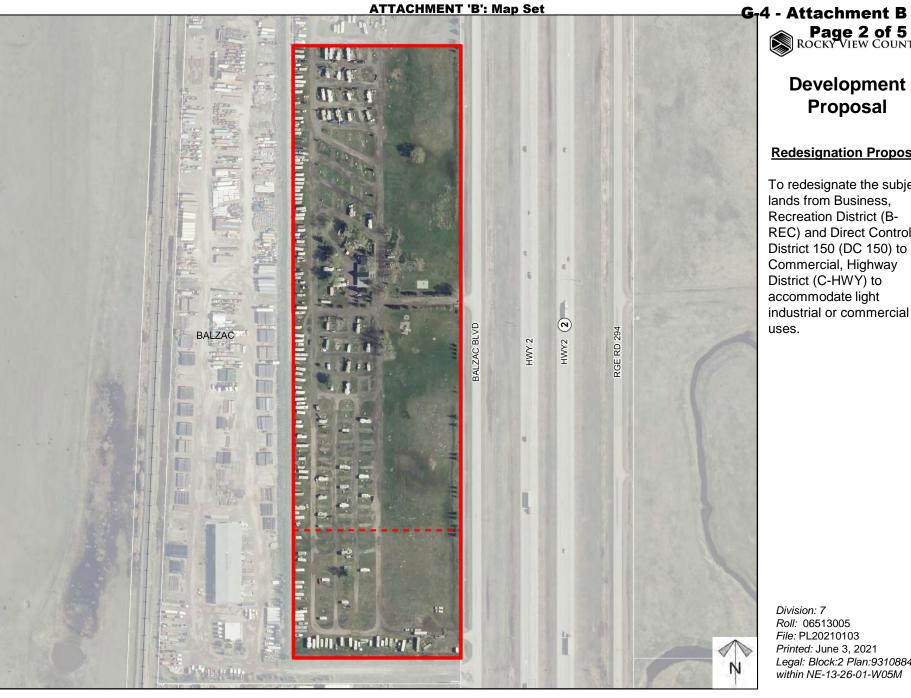

## **Development Proposal**

#### **Redesignation Proposal**

To redesignate the subject lands from Business, Recreation District (B-REC) and Direct Control District 150 (DC 150) to Commercial, Highway District (C-HWY) to accommodate light industrial or commercial uses.

Division: 7 Roll: 06513005 File: PL20210103 Printed: June 3, 2021 Legal: Block:2 Plan:9310884 within NE-13-26-01-W05M