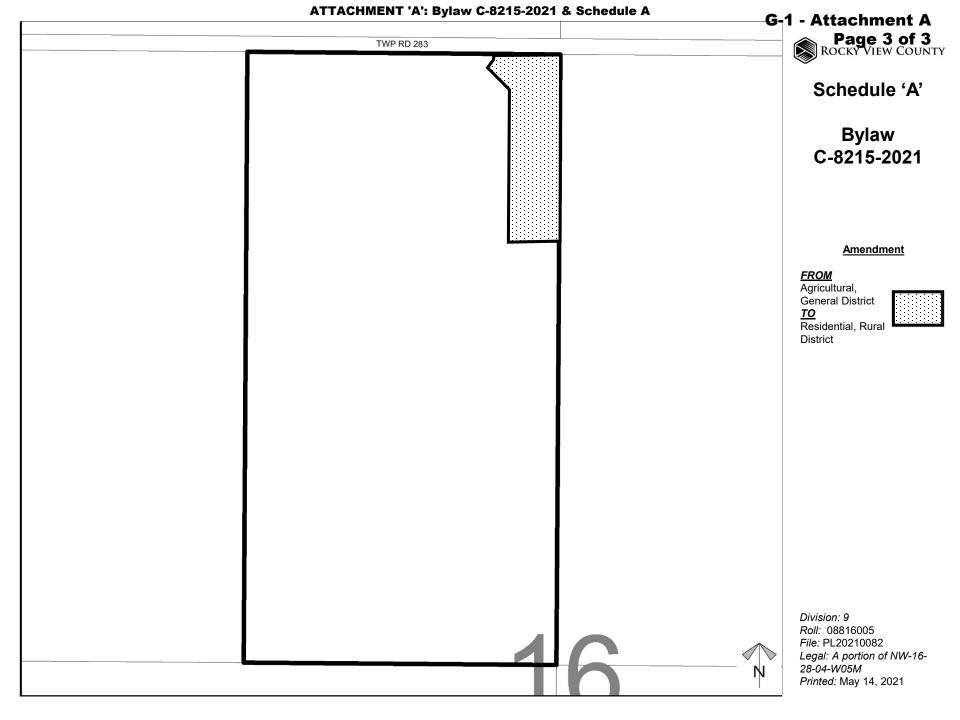

### Effect

- 3 THAT Schedule B, Land Use Maps, of Bylaw C-8000-2020 be amended by redesignating ±1.62ha (±4.00 acre) within the E ½ of NW-16-28-04-W05M from Agricultural, General District (A-GEN) to Residential, Rural District (R-RUR) as shown on the attached Schedule 'A' forming part of this Bylaw.
- 4 THAT ±1.62ha (±4.00 acre) within the E ½ of NW-16-28-04-W05M is hereby redesignated to Residential, Rural District (R-RUR) as shown on the attached Schedule "A' forming part of this Bylaw.