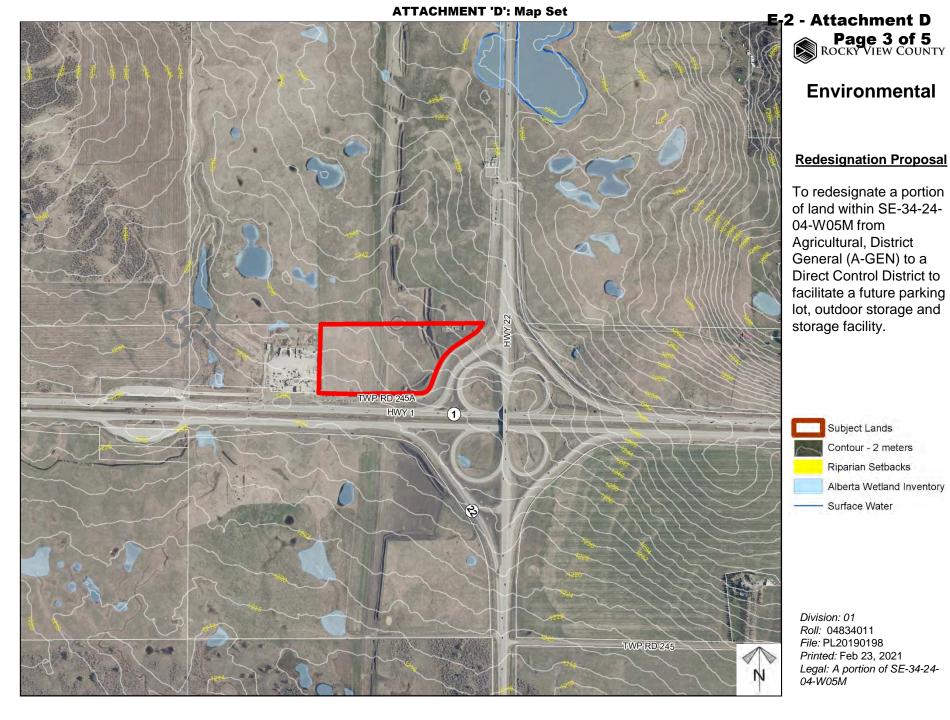

## Soil Classifications

### **Redesignation Proposal**

To redesignate a portion of land within SE-34-24-04-W05M from Agricultural, District General (A-GEN) to a Direct Control District to facilitate a future parking lot, outdoor storage and storage facility.

Division: 01
Roll: 04834011
File: PL20190198
Printed: Feb 23, 2021
Legal: A portion of SE-34-24-

04-W05M