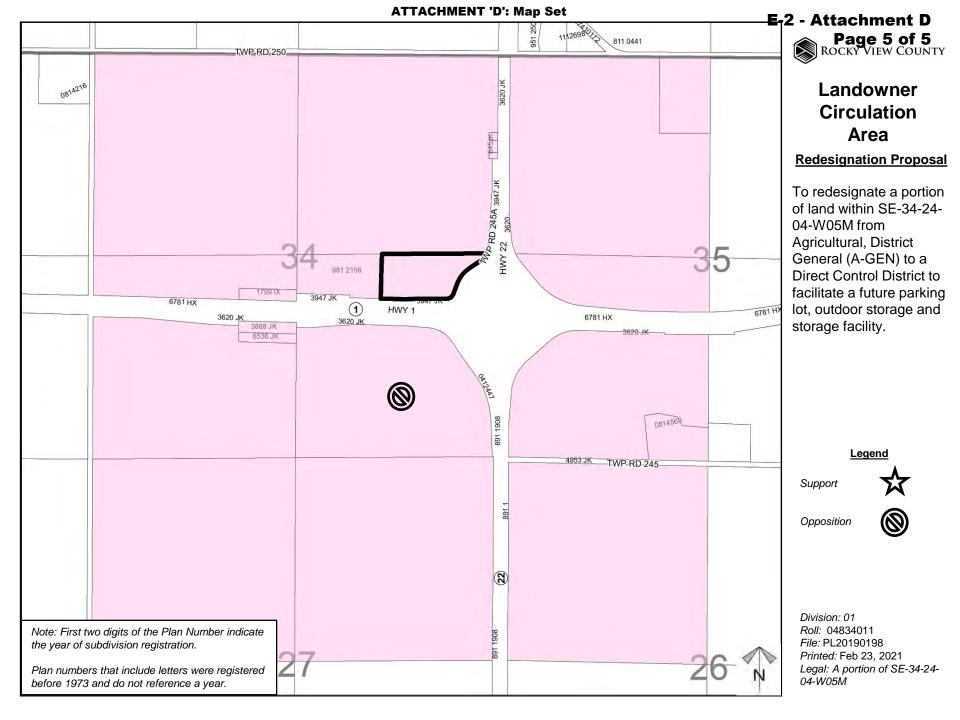

or earth moving G - Steep slopes 5 - Very severe **TWP RD 245** V - high acid content limitations H - temperature I - flooding W - excessive wetness/poor drainage 6 - Production is not X - deep organic deposit J - field size/shape feasible K - shallow profile development Y - slowly permeable 7 - No capability M - low moisture holding, adverse texture Z - relatively impermeable

F-2 - Attachment D
Page 4 of 5
ROCKY VIEW COUNTY

## Soil Classifications

### **Redesignation Proposal**

To redesignate a portion of land within SE-34-24-04-W05M from Agricultural, District General (A-GEN) to a Direct Control District to facilitate a future parking lot, outdoor storage and storage facility.

Division: 01
Roll: 04834011
File: PL20190198
Printed: Feb 23, 2021
Legal: A portion of SE-34-24-

04-W05M