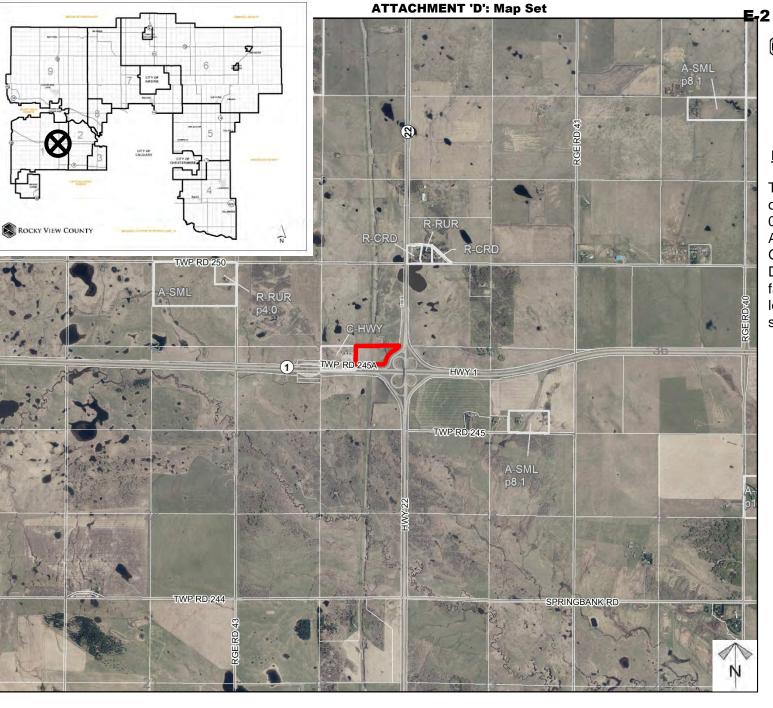

#### **Redesignation Proposal**

To redesignate a portion of land within SE-34-24-04-W05M from Agricultural, District General (A-GEN) to a Direct Control District to facilitate a future parking lot, outdoor storage and storage facility.

Division: 01
Roll: 04834011
File: PL20190198
Printed: Feb 23, 2021
Legal: A portion of SE-34-24-04-W05M

**ATTACHMENT 'D': Map Set** 

E<sub>1</sub>2 - Attachment D Page 2 of 5
ROCKY VIEW COUNTY