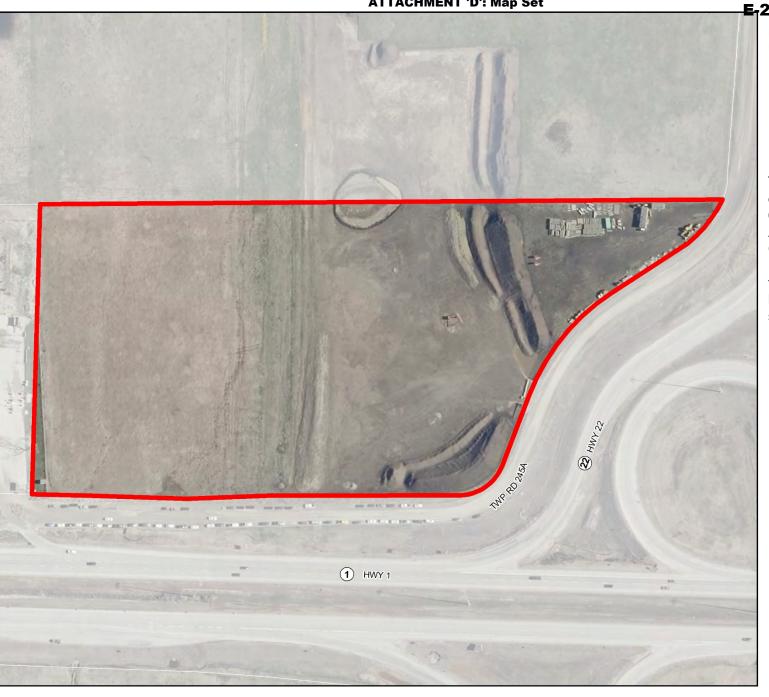

## **Development Proposal**

### **Redesignation Proposal**

To redesignate a portion of land within SE-34-24-04-W05M from Agricultural, District General (A-GEN) to a **Direct Control District to** facilitate a future parking lot, outdoor storage and storage facility.

Division: 01 Roll: 04834011 File: PL20190198 Printed: Feb 23, 2021 Legal: A portion of SE-34-24-04-W05M

**ATTACHMENT 'D': Map Set** 3C 3 6T,E 6 3C 3 TWP RD 245A HWY 1 (1) (3) 484 LAND CAPABILITY CLASSIFICATION LEGEND Limitations **CLI Class** N - high salinity 1 - No significant B - brush/tree cover P - excessive surface stoniness limitation C - climate D - low permeability R - shallowness to bedrock 2 - Slight limitations S - high solidity 3 - Moderate limitations E - erosion damage T - adverse topography F - poor fertility 4 - Severe limitations U - prior earth moving G - Steep slopes 5 - Very severe **TWP RD 245** V - high acid content limitations H - temperature I - flooding W - excessive wetness/poor drainage 6 - Production is not X - deep organic deposit J - field size/shape feasible K - shallow profile development Y - slowly permeable 7 - No capability M - low moisture holding, adverse texture Z - relatively impermeable