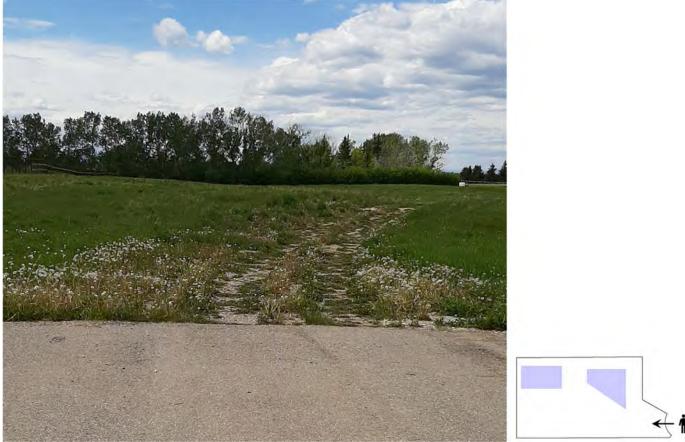

### **Development Proposal**

Agriculture (Intensive) and single lot regrading (placement of topsoil), for a market garden for the production of fruits and vegetables

Picture 7: Looking west from corner of phase 1 development