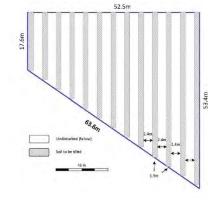

LAND USE DESIGNATION: Residential, Rural District (R-RUR) under Land Use Bylaw C-8000-2020.

**EXECUTIVE SUMMARY:** The Applicant is proposing agriculture (intensive) and placement of topsoil on the subject parcel. The Applicant wishes to establish a market garden, producing a variety of berries, vegetable crops, and fruit trees on a portion of the parcel. It is planned to be completed in two phases and with a combined area of approximately 0.35 hectares (0.87 acres). If successful, the Applicant intends to apply for an additional development permit to be able to sell the produce onsite, either by pick-up or u-pick. The Applicant proposes to till the soil in rows, approximately 1.50 m (4.92 ft.) wide, with a swath of fallow ground in between rows, approximately 2.40 m (7.87 ft.) wide. The Applicant proposes the addition of approximately 38.00 cu. m (1,341.96 cu. ft.) of imported loam, compost, and manure to an approximate depth of 0.10 m (0.33 ft.), only if required to achieve proper soil quality. One letter of opposition was received during application processing.

The Applicant proposes to till the soil in rows, approximately 1.5 m (4.92 ft.) wide, with a swath of fallow ground in between rows, approximately 2.4 m (7.87 ft.) wide. The Applicant proposes the addition of approximately 38.00 cu. m (1,341.96 cu. ft.) of imported loam, compost, and manure to an approximate depth of 0.10 m (0.33 ft.), only if required to achieve proper soil quality.