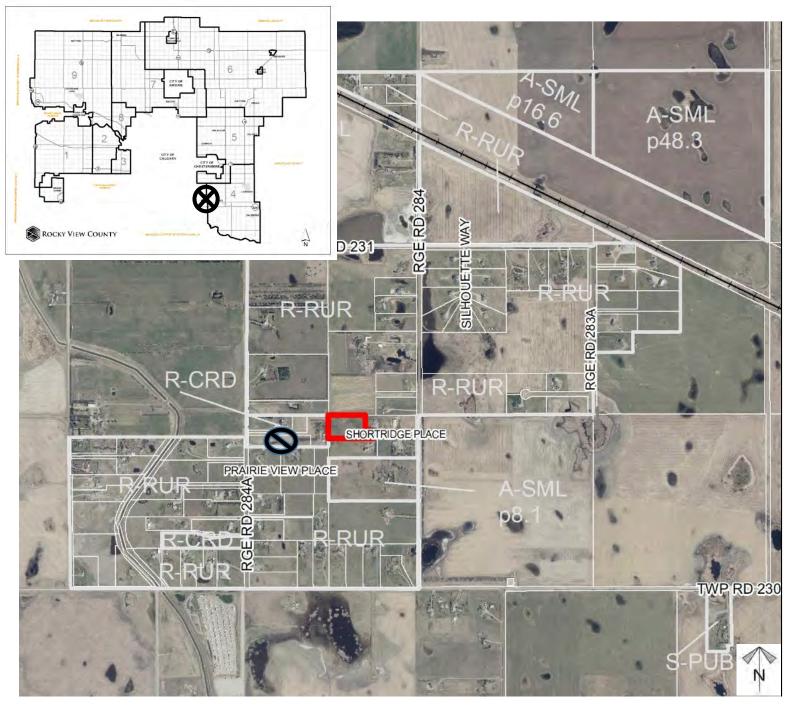

**APPLICATION:** Agriculture (Intensive) and single-lot regrading (placement of topsoil), for a market garden for the production of fruits and vegetables.

**GENERAL LOCATION:** Located approximately 0.20 kilometers (1/8 mile) west of Range Road 284 and 0.80 kilometers (1/2 mile) south of Township Road 231.

**APPLICATION:** Agriculture (Intensive) and single-lot regrading (placement of topsoil), for a market garden for the production of fruits and vegetables.

**GENERAL LOCATION:** Located approximately 0.20 kilometres (1/8 mile) west of Range Road 284 and 0.80 kilometres (1/2 mile) south of Township Road 231.

## Location & Context

### Location & Context