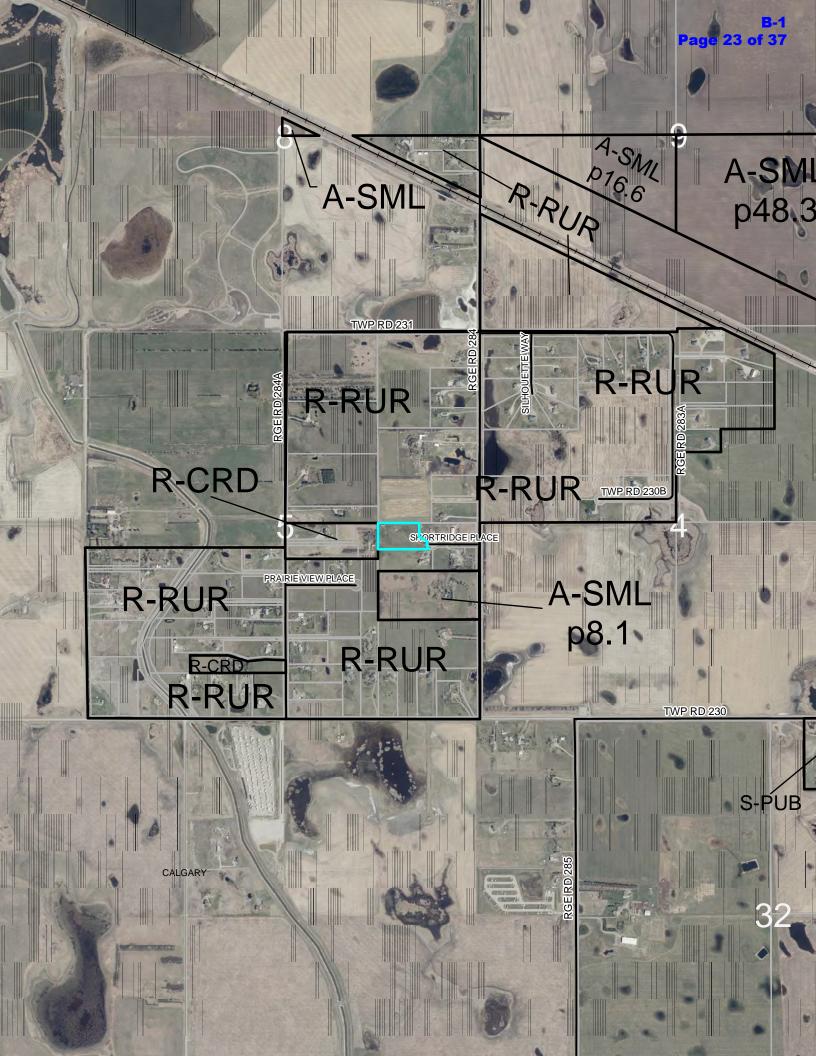

## Location & Context

### Location & Context

### **Development Proposal**

Agriculture (Intensive) and single lot regrading (placement of topsoil), for a market garden for the production of fruits and vegetables

S =Letters in opposition