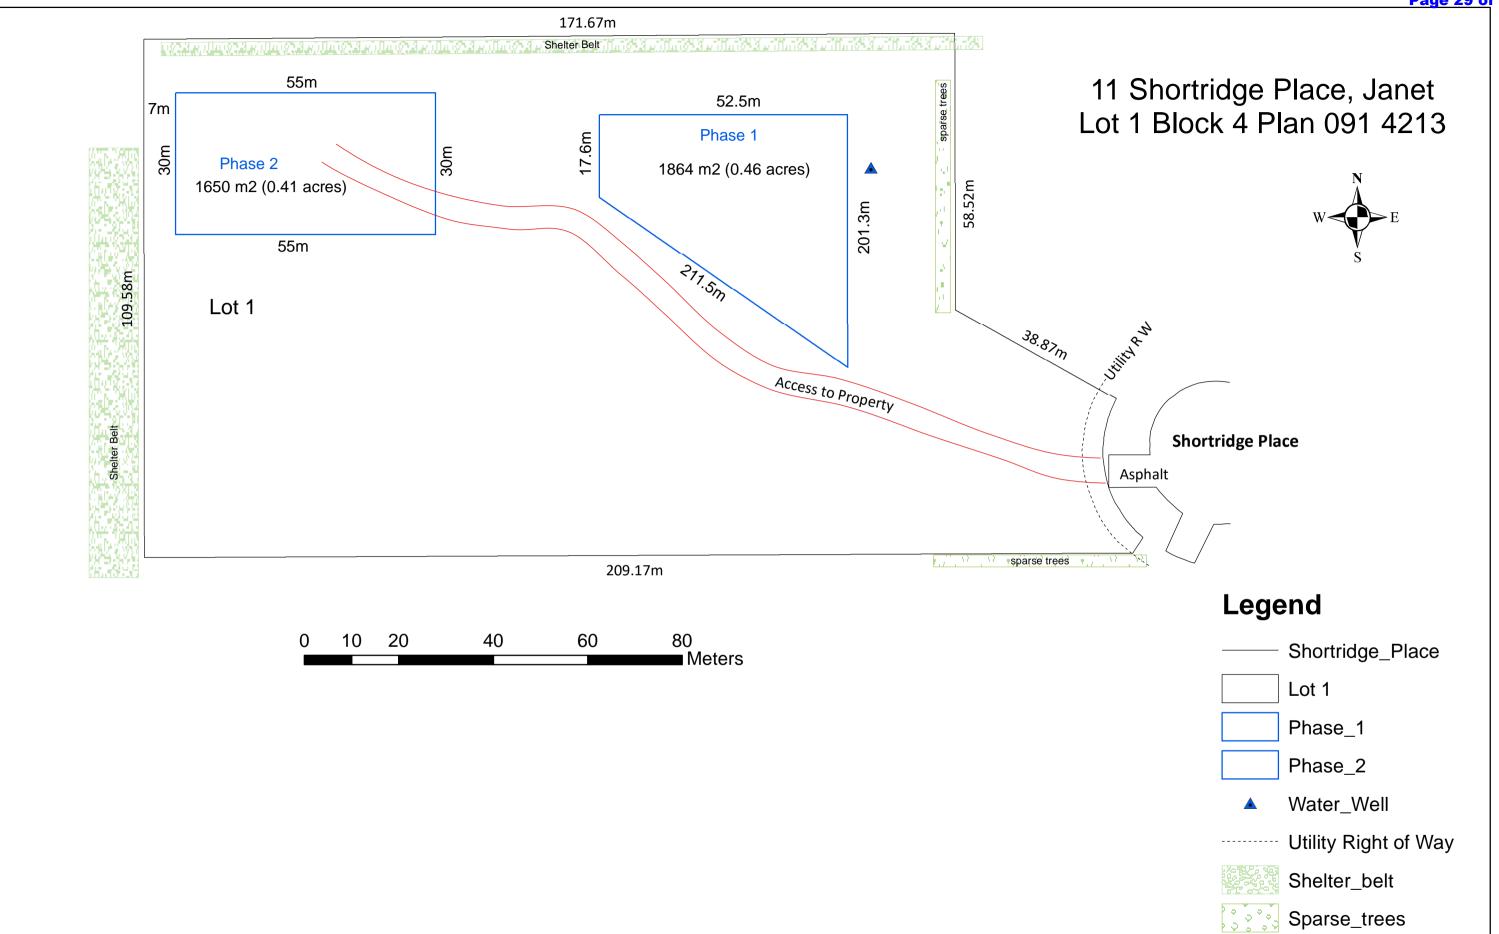

LAND USE DESIGNATION: Residential, Rural District (R-RUR) under Land Use Bylaw C-8000-2020.

**EXECUTIVE SUMMARY:** The Applicant is proposing agriculture (intensive) and placement of topsoil on the subject parcel. The Applicant wishes to establish a market garden, producing a variety of berries, vegetable crops, and fruit trees on a portion of the parcel. It is planned to be completed in two phases and with a combined area of approximately 0.35 hectares (0.87 acres). If successful, the Applicant intends to apply for an additional development permit to be able to sell the produce onsite, either by pick-up or u-pick. The Applicant proposes to till the soil in rows, approximately 1.50 m (4.92 ft.) wide, with a swath of fallow ground in between rows, approximately 2.40 m (7.87 ft.) wide. The Applicant proposes the addition of approximately 38.00 cu. m (1,341.96 cu. ft.) of imported loam, compost, and manure to an approximate depth of 0.10 m (0.33 ft.), only if required to achieve proper soil quality. One letter of opposition was received during application processing.

LAND USE DESIGNATION: Residential, Rural District (R-RUR).

**EXECUTIVE SUMMARY:** The Applicant is proposing agriculture (intensive) and placement of topsoil on the subject parcel. The Applicant proposes to establish a market garden, producing a variety of berries, vegetable crops, and fruit trees on a portion of the parcel. It is planned to be completed in two phases and with a combined area of approximately 0.35 ha (0.87 acres). If successful, the Applicant intends to apply for an additional development permit to be able to sell the produce onsite, either by pick-up or upick.

The Applicant proposes to till the soil in rows, approximately 1.5 m (4.92 ft.) wide, with a swath of fallow ground in between rows, approximately 2.4 m (7.87 ft.) wide. The Applicant proposes the addition of approximately 38.00 cu. m (1,341.96 cu. ft.) of imported loam, compost, and manure to an approximate depth of 0.10 m (0.33 ft.), only if required to achieve proper soil quality.

### ATTACHMENT 'B': MAPS AND OTHER INFORMATION

| APPLICANT:                                           | OWNER:                                                                                               |  |  |  |
|------------------------------------------------------|------------------------------------------------------------------------------------------------------|--|--|--|
| Donald and Maryanne Umbsaar                          | Donald and Maryanne Umbsaar                                                                          |  |  |  |
| DATE APPLICATION RECEIVED:                           | DATE DEEMED COMPLETE:                                                                                |  |  |  |
| June 18, 2021                                        | June 28, 2021                                                                                        |  |  |  |
| GROSS AREA: ± 2.02 hectares (± 4.99 acres)           | <b>LEGAL DESCRIPTION:</b> Lot 1, Block 4,<br>Plan 0914213, SE-05-23-28-W4M<br>(11 Shortbridge Place) |  |  |  |
| APPEAL BOARD: Subdivision & Development Appeal Board |                                                                                                      |  |  |  |