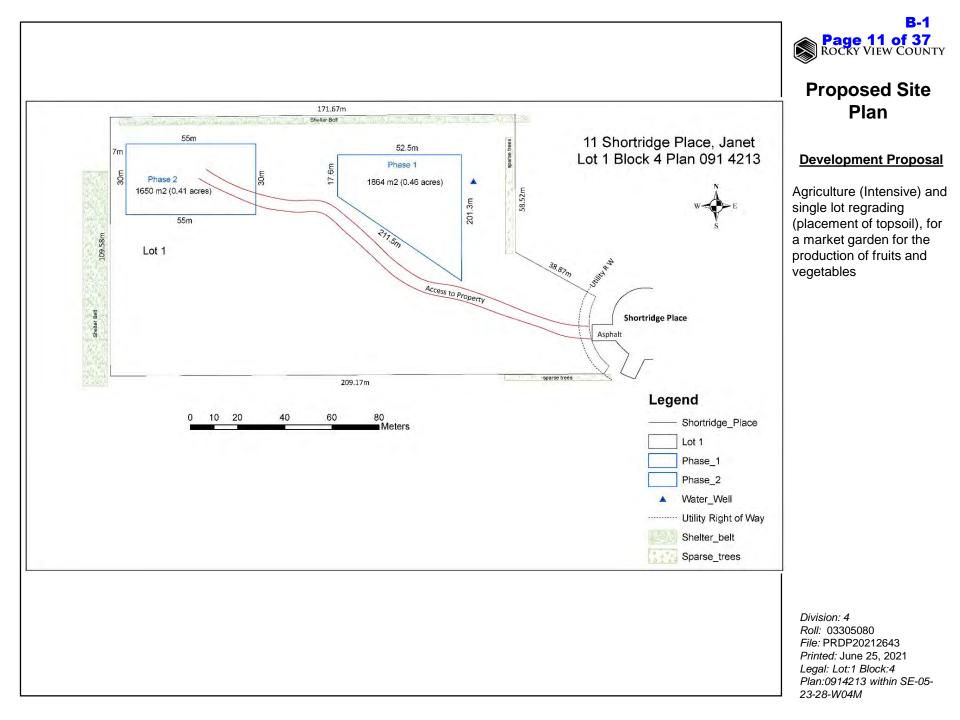

#### **Development Proposal**

Agriculture (Intensive) and single lot regrading (placement of topsoil), for a market garden for the production of fruits and vegetables

LAND USE DESIGNATION: Residential, Rural District (R-RUR) under Land Use Bylaw C-8000-2020.

**EXECUTIVE SUMMARY:** The Applicant is proposing agriculture (intensive) and placement of topsoil on the subject parcel. The Applicant wishes to establish a market garden, producing a variety of berries, vegetable crops, and fruit trees on a portion of the parcel. It is planned to be completed in two phases and with a combined area of approximately 0.35 hectares (0.87 acres). If successful, the Applicant intends to apply for an additional development permit to be able to sell the produce onsite, either by pick-up or u-pick. The Applicant proposes to till the soil in rows, approximately 1.50 m (4.92 ft.) wide, with a swath of fallow ground in between rows, approximately 2.40 m (7.87 ft.) wide. The Applicant proposes the addition of approximately 38.00 cu. m (1,341.96 cu. ft.) of imported loam, compost, and manure to an approximate depth of 0.10 m (0.33 ft.), only if required to achieve proper soil quality. One letter of opposition was received during application processing.

The Applicant proposes to till the soil in rows, approximately 1.5 m (4.92 ft.) wide, with a swath of fallow ground in between rows, approximately 2.4 m (7.87 ft.) wide. The Applicant proposes the addition of approximately 38.00 cu. m (1,341.96 cu. ft.) of imported loam, compost, and manure to an approximate depth of 0.10 m (0.33 ft.), only if required to achieve proper soil quality.