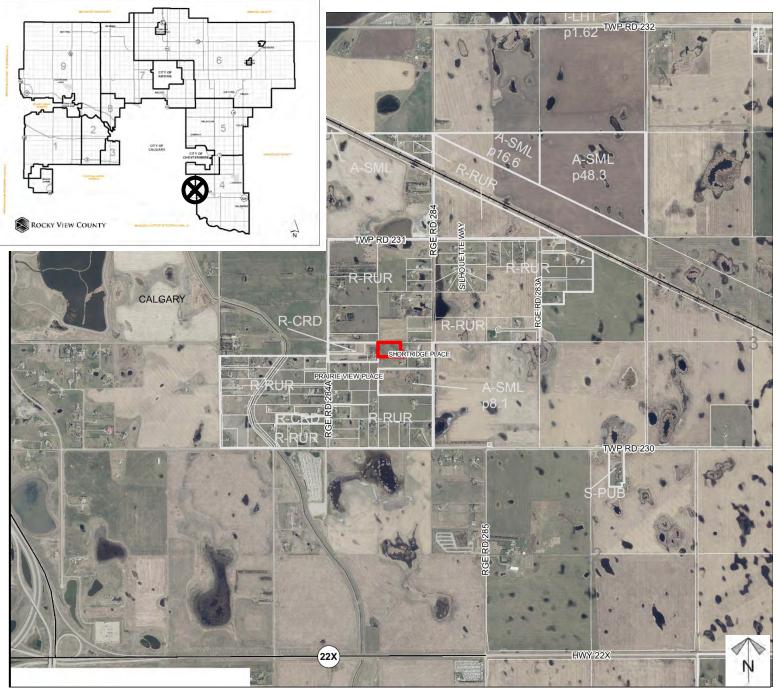

## Location & Context

**APPLICATION:** Agriculture (Intensive) and single-lot regrading (placement of topsoil), for a market garden for the production of fruits and vegetables.

**GENERAL LOCATION:** Located approximately 0.20 kilometers (1/8 mile) west of Range Road 284 and 0.80 kilometers (1/2 mile) south of Township Road 231.

**APPLICATION:** Agriculture (Intensive) and single-lot regrading (placement of topsoil), for a market garden for the production of fruits and vegetables.

**GENERAL LOCATION:** Located approximately 0.20 kilometres (1/8 mile) west of Range Road 284 and 0.80 kilometres (1/2 mile) south of Township Road 231.