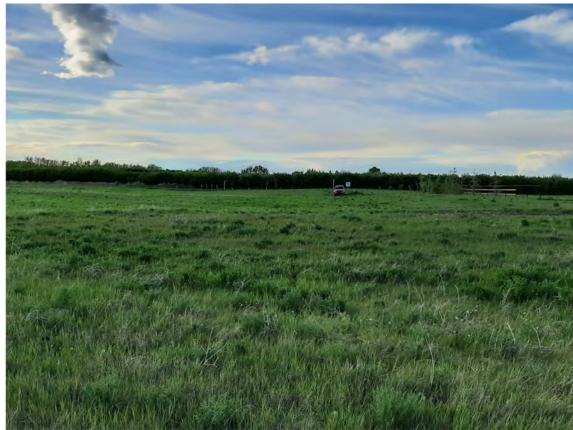

### **Development Proposal**

Agriculture (Intensive) and single lot regrading (placement of topsoil), for a market garden for the production of fruits and vegetables

Picture 7: Looking west from corner of phase 1 development