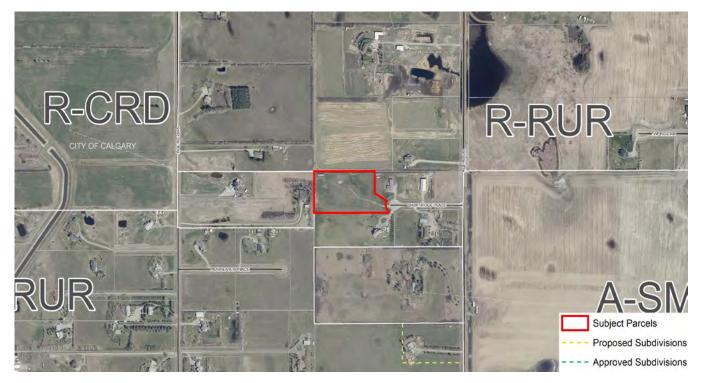

### AIR PHOTO & DEVELOPMENT CONTEXT:

**APPLICATION:** Agriculture (Intensive) and single-lot regrading (placement of topsoil), for a market garden for the production of fruits and vegetables.

**GENERAL LOCATION:** Located approximately 0.20 kilometres (1/8 mile) west of Range Road 284 and 0.80 kilometres (1/2 mile) south of Township Road 231.

LAND USE DESIGNATION: Residential, Rural District (R-RUR).

**EXECUTIVE SUMMARY:** The Applicant is proposing agriculture (intensive) and placement of topsoil on the subject parcel. The Applicant proposes to establish a market garden, producing a variety of berries, vegetable crops, and fruit trees on a portion of the parcel. It is planned to be completed in two phases and with a combined area of approximately 0.35 ha (0.87 acres). If successful, the Applicant intends to apply for an additional development permit to be able to sell the produce onsite, either by pick-up or upick.