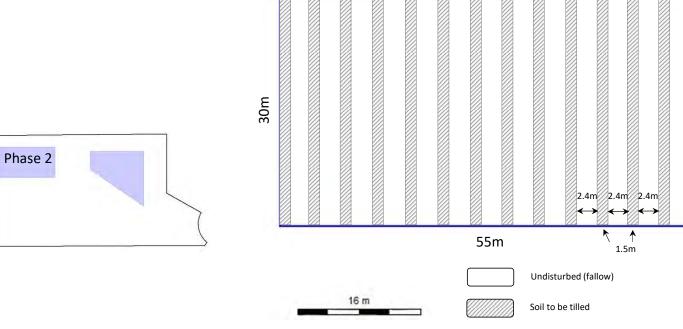

LAND USE DESIGNATION: Residential, Rural District (R-RUR) under Land Use Bylaw C-8000-2020.

**EXECUTIVE SUMMARY:** The Applicant is proposing agriculture (intensive) and placement of topsoil on the subject parcel. The Applicant wishes to establish a market garden, producing a variety of berries, vegetable crops, and fruit trees on a portion of the parcel. It is planned to be completed in two phases and with a combined area of approximately 0.35 hectares (0.87 acres). If successful, the Applicant intends to apply for an additional development permit to be able to sell the produce onsite, either by pick-up or u-pick. The Applicant proposes to till the soil in rows, approximately 1.50 m (4.92 ft.) wide, with a swath of fallow ground in between rows, approximately 2.40 m (7.87 ft.) wide. The Applicant proposes the addition of approximately 38.00 cu. m (1,341.96 cu. ft.) of imported loam, compost, and manure to an approximate depth of 0.10 m (0.33 ft.), only if required to achieve proper soil quality. One letter of opposition was received during application processing.

The Applicant proposes to till the soil in rows, approximately 1.5 m (4.92 ft.) wide, with a swath of fallow ground in between rows, approximately 2.4 m (7.87 ft.) wide. The Applicant proposes the addition of approximately 38.00 cu. m (1,341.96 cu. ft.) of imported loam, compost, and manure to an approximate depth of 0.10 m (0.33 ft.), only if required to achieve proper soil quality.