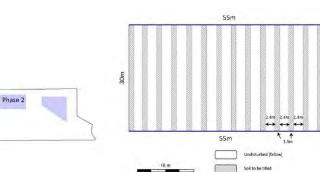

LAND USE DESIGNATION: Residential, Rural District (R-RUR) under Land Use Bylaw C-8000-2020.

**EXECUTIVE SUMMARY:** The Applicant is proposing agriculture (intensive) and placement of topsoil on the subject parcel. The Applicant wishes to establish a market garden, producing a variety of berries, vegetable crops, and fruit trees on a portion of the parcel. It is planned to be completed in two phases and with a combined area of approximately 0.35 hectares (0.87 acres). If successful, the Applicant intends to apply for an additional development permit to be able to sell the produce onsite, either by pick-up or u-pick. The Applicant proposes to till the soil in rows, approximately 1.50 m (4.92 ft.) wide, with a swath of fallow ground in between rows, approximately 2.40 m (7.87 ft.) wide. The Applicant proposes the addition of approximately 38.00 cu. m (1,341.96 cu. ft.) of imported loam, compost, and manure to an approximate depth of 0.10 m (0.33 ft.), only if required to achieve proper soil quality. One letter of opposition was received during application processing.

The Applicant proposes to till the soil in rows, approximately 1.5 m (4.92 ft.) wide, with a swath of fallow ground in between rows, approximately 2.4 m (7.87 ft.) wide. The Applicant proposes the addition of approximately 38.00 cu. m (1,341.96 cu. ft.) of imported loam, compost, and manure to an approximate depth of 0.10 m (0.33 ft.), only if required to achieve proper soil quality.