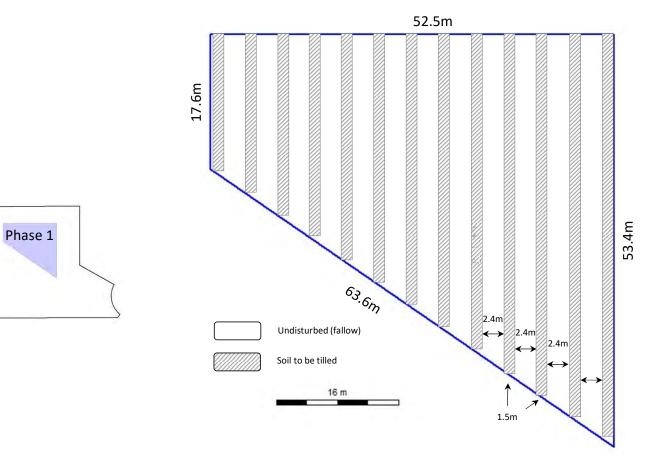

LAND USE DESIGNATION: Residential, Rural District (R-RUR) under Land Use Bylaw C-8000-2020.

**EXECUTIVE SUMMARY:** The Applicant is proposing agriculture (intensive) and placement of topsoil on the subject parcel. The Applicant wishes to establish a market garden, producing a variety of berries, vegetable crops, and fruit trees on a portion of the parcel. It is planned to be completed in two phases and with a combined area of approximately 0.35 hectares (0.87 acres). If successful, the Applicant intends to apply for an additional development permit to be able to sell the produce onsite, either by pick-up or u-pick. The Applicant proposes to till the soil in rows, approximately 1.50 m (4.92 ft.) wide, with a swath of fallow ground in between rows, approximately 2.40 m (7.87 ft.) wide. The Applicant proposes the addition of approximately 38.00 cu. m (1,341.96 cu. ft.) of imported loam, compost, and manure to an approximate depth of 0.10 m (0.33 ft.), only if required to achieve proper soil quality. One letter of opposition was received during application processing.

The Applicant proposes to till the soil in rows, approximately 1.5 m (4.92 ft.) wide, with a swath of fallow ground in between rows, approximately 2.4 m (7.87 ft.) wide. The Applicant proposes the addition of approximately 38.00 cu. m (1,341.96 cu. ft.) of imported loam, compost, and manure to an approximate depth of 0.10 m (0.33 ft.), only if required to achieve proper soil quality.