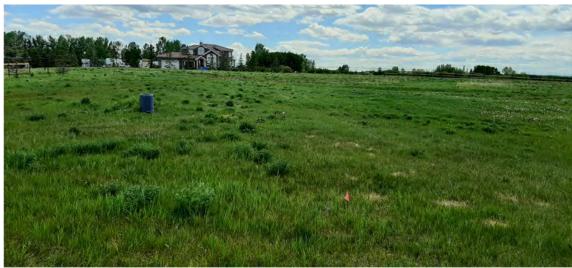

### **Development Proposal**

Agriculture (Intensive) and single lot regrading (placement of topsoil), for a market garden for the production of fruits and vegetables

Picture 7: Looking west from corner of phase 1 development