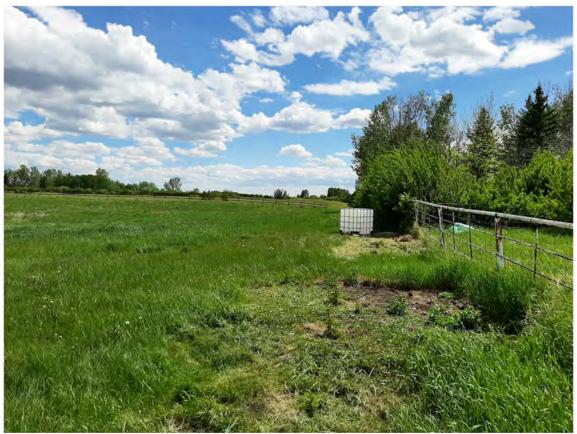

### **Development Proposal**

Agriculture (Intensive) and single lot regrading (placement of topsoil), for a market garden for the production of fruits and vegetables

Picture 7: Looking west from corner of phase 1 development

Picture 8: Looking southwest from near the NE corner

mO

Picture 9: Looking south, along eastern boundary