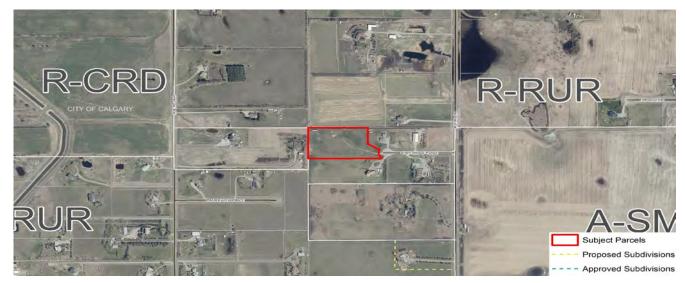

### AIR PHOTO & DEVELOPMENT CONTEXT:

LAND USE DESIGNATION: Residential, Rural District (R-RUR) under Land Use Bylaw C-8000-2020.

**EXECUTIVE SUMMARY:** The Applicant is proposing agriculture (intensive) and placement of topsoil on the subject parcel. The Applicant wishes to establish a market garden, producing a variety of berries, vegetable crops, and fruit trees on a portion of the parcel. It is planned to be completed in two phases and with a combined area of approximately 0.35 hectares (0.87 acres). If successful, the Applicant intends to apply for an additional development permit to be able to sell the produce onsite, either by pick-up or u-pick. The Applicant proposes to till the soil in rows, approximately 1.50 m (4.92 ft.) wide, with a swath of fallow ground in between rows, approximately 2.40 m (7.87 ft.) wide. The Applicant proposes the addition of approximately 38.00 cu. m (1,341.96 cu. ft.) of imported loam, compost, and manure to an approximate depth of 0.10 m (0.33 ft.), only if required to achieve proper soil quality. One letter of opposition was received during application processing.

**APPLICATION:** Agriculture (Intensive) and single-lot regrading (placement of topsoil), for a market garden for the production of fruits and vegetables.

**GENERAL LOCATION:** Located approximately 0.20 kilometers (1/8 mile) west of Range Road 284 and 0.80 kilometers (1/2 mile) south of Township Road 231.