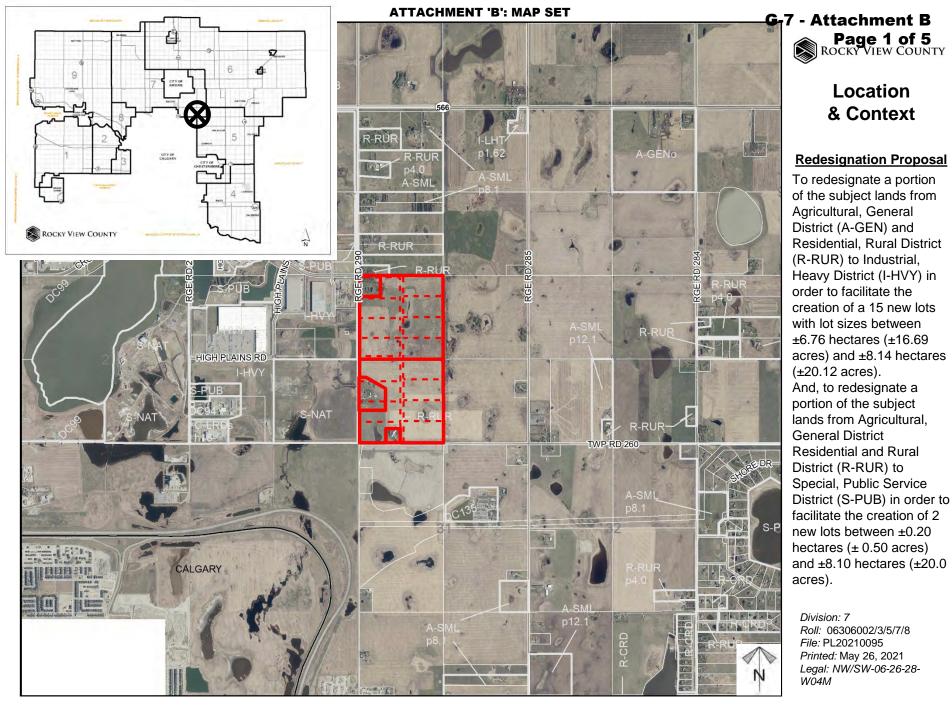

#### **ATTACHMENT 'B': MAP SET**



#### **ATTACHMENT 'B': MAP SET**



Page 3 of 5 ROCKY VIEW COUNTY

## **Environmental**

#### **Redesignation Proposal**

To redesignate a portion of the subject lands from Agricultural, General District (A-GEN) and Residential, Rural District (R-RUR) to Industrial, Heavy District (I-HVY) in order to facilitate the creation of a 15 new lots with lot sizes between ±6.76 hectares (±16.69 acres) and ±8.14 hectares (±20.12 acres). And, to redesignate a portion of the subject lands from Agricultural, General District Residential and Rural District (R-RUR) to Special, Public Service District (S-PUB) in order to facilitate the creation of 2 new lots between ±0.20 hectares (± 0.50 acres) and ±8.10 hectares (±20.0 acres).

Subject Lands Contour - 2 meters **Rip