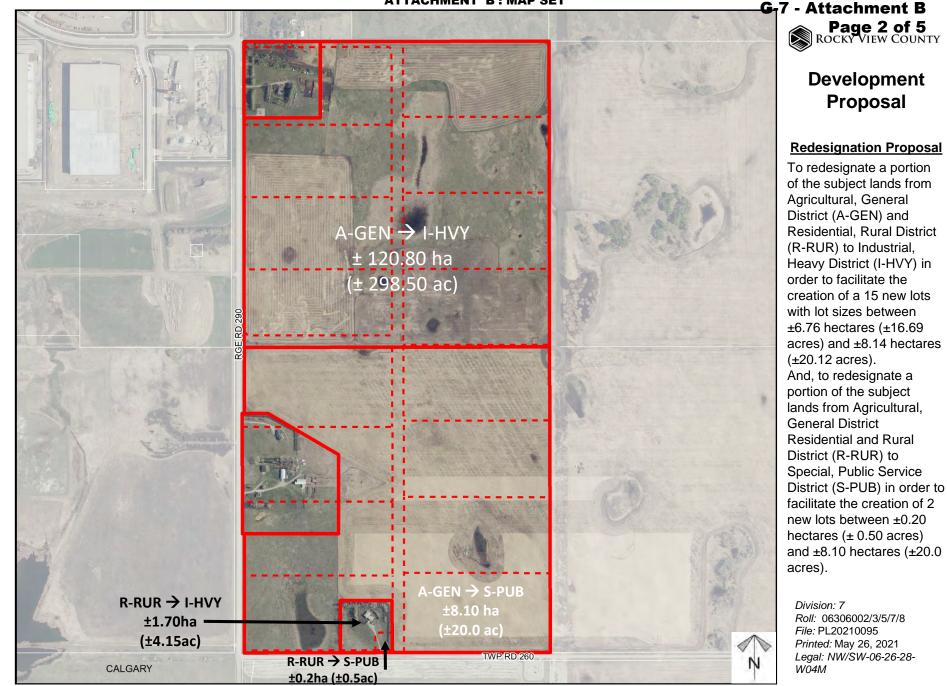

#### **ATTACHMENT 'B': MAP SET**



#### **ATTACHMENT 'B': MAP SET**



Page 3 of 5 ROCKY VIEW COUNTY

## **Environmental**

#### **Redesignation Proposal**

To redesignate a portion of the subject lands from Agricultural, General District (A-GEN) and Residential, Rural District (R-RUR) to Industrial, Heavy District (I-HVY) in order to facilitate the creation of a 15 new lots with lot sizes between ±6.76 hectares (±16.69 acres) and ±8.14 hectares (±20.12 acres). And, to redesignate a portion of the subject lands from Agricultural, General District Residential and Rural District (R-RUR) to Special, Public Service District (S-PUB) in order to facilitate the creation of 2 new lots between ±0.20 hectares (± 0.50 acres) and ±8.10 hectares (±20.0 acres).

Subject Lands Contour - 2 meters **Riparian Setbacks** Alberta Wetland Inv