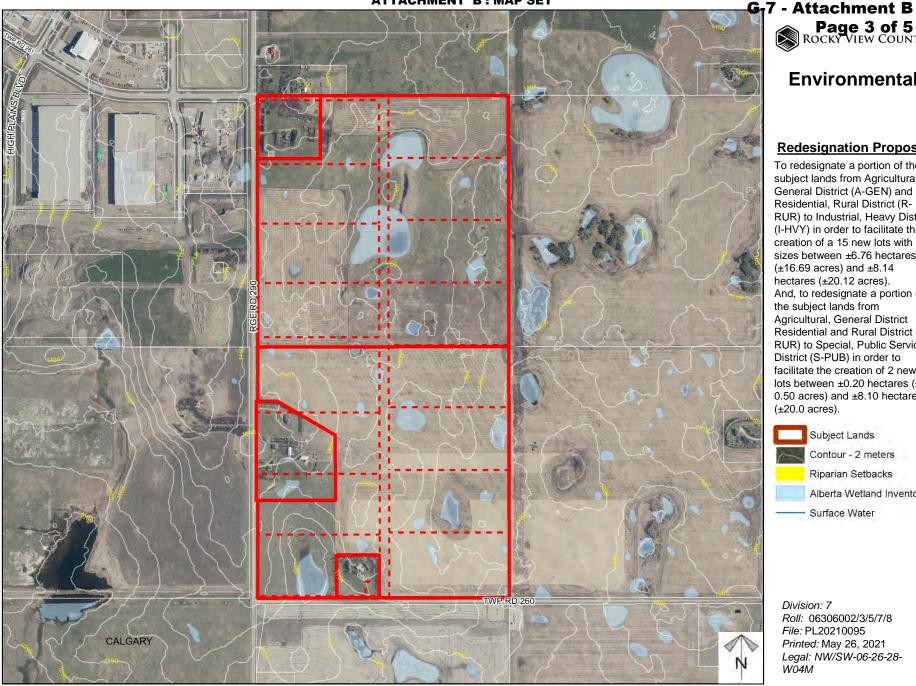

#### **ATTACHMENT 'B': MAP SET**

Page 3 of 5 ROCKY VIEW COUNTY

## **Environmental**

#### **Redesignation Proposal**

To redesignate a portion of the subject lands from Agricultural, General District (A-GEN) and Residential, Rural District (R-RUR) to Industrial, Heavy District (I-HVY) in order to facilitate the creation of a 15 new lots with lot sizes between ±6.76 hectares (±16.69 acres) and ±8.14 hectares (±20.12 acres). And, to redesignate a portion of the subject lands from Agricultural, General District Residential and Rural District (R-RUR) to Special, Public Service District (S-PUB) in order to facilitate the creation of 2 new lots between ±0.20 hectares (± 0.50 acres) and ±8.10 hectares (±20.0 acres).

Subject Lands Contour - 2 meters **Riparian Setbacks** Alberta Wetland Inventory Surface Water

Division: 7 Roll: 06306002/3/5/7/8 File: PL20210095 Printed: May 26, 2021 Legal: NW/SW-06-26-28-WÕ4M