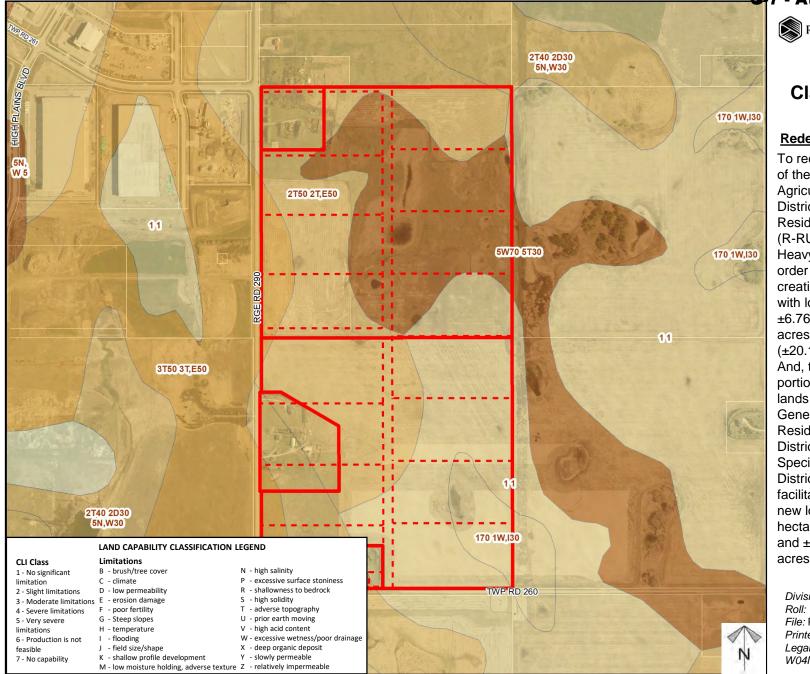

### G-7 - Attachment B Page 4 of 5 ROCKY VIEW COUNTY

# Soil Classifications

### **Redesignation Proposal**

To redesignate a portion of the subject lands from Agricultural, General District (A-GEN) and Residential, Rural District (R-RUR) to Industrial, Heavy District (I-HVY) in order to facilitate the creation of a 15 new lots with lot sizes between ±6.76 hectares (±16.69 acres) and ±8.14 hectares (±20.12 acres). And, to redesignate a portion of the subject lands from Agricultural, General District Residential and Rural District (R-RUR) to Special, Public Service District (S-PUB) in order to facilitate the creation of 2 new lots between ±0.20 hectares (± 0.50 acres) and ±8.10 hectares (±20.0 acres).

Division: 7 Roll: 06306002/3/5/7/8 File: PL20210095 Printed: May 26, 2021 Legal: NW/SW-06-26-28-W04M