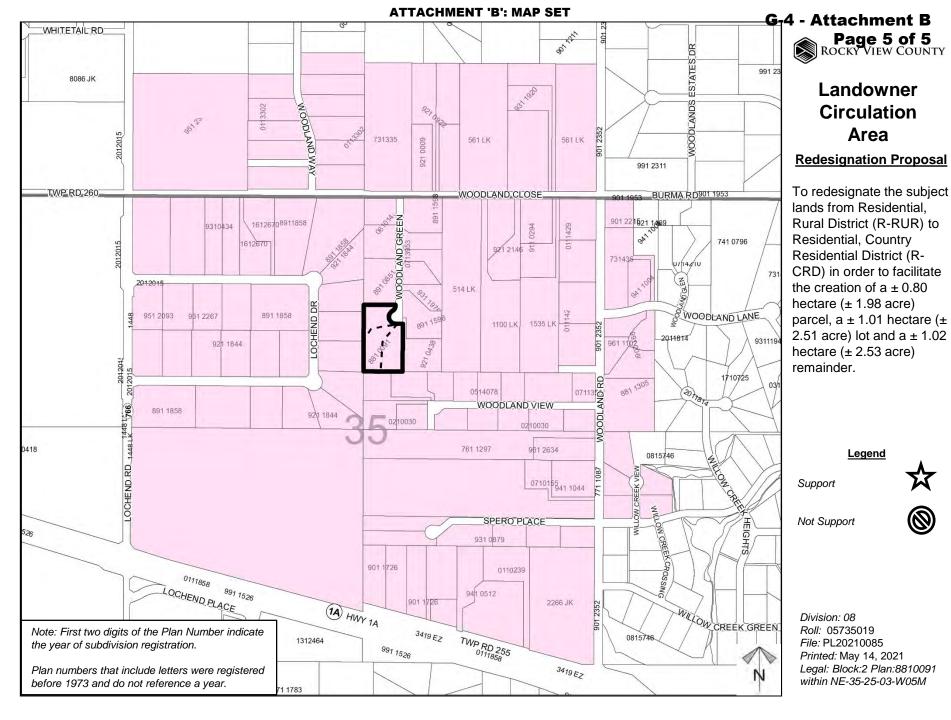

#### **Redesignation Proposal**

To redesignate the subject lands from Residential. Rural District (R-RUR) to Residential, Country Residential District (R-CRD) in order to facilitate the creation of a ± 0.80 hectare (± 1.98 acre) parcel, a ± 1.01 hectare (± 2.51 acre) lot and a ± 1.02 hectare (± 2.53 acre) remainder.

Division: 08 Roll: 05735019 File: PL20210085 Printed: May 14, 2021 Legal: Block:2 Plan:8810091

within NE-35-25-03-W05M