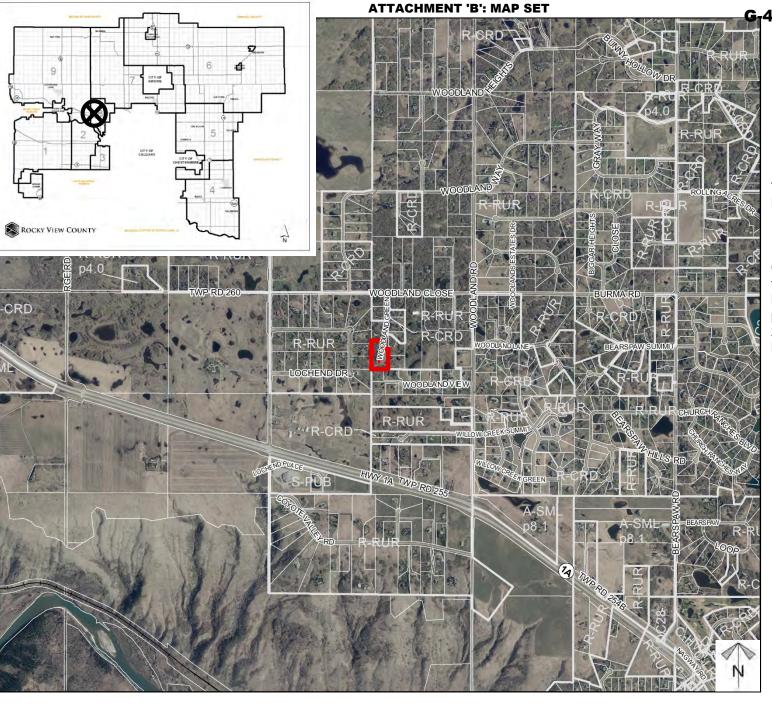

#### **Redesignation Proposal**

To redesignate the subject lands from Residential, Rural District (R-RUR) to Residential, Country Residential District (R-CRD) in order to facilitate the creation of a  $\pm$  0.80 hectare ( $\pm$  1.98 acre) parcel, a  $\pm$  1.01 hectare ( $\pm$  2.51 acre) lot and a  $\pm$  1.02 hectare ( $\pm$  2.53 acre) remainder.

Division: 08
Roll: 05735019
File: PL20210085
Printed: May 14, 2021
Legal: Block:2 Plan:8810091
within NE-35-25-03-W05M

**ATTACHMENT 'B': MAP SET** R-RUR → R-CRD Lot 1 ± 0.80 ha (± 1.98 ac)  $R-RUR \rightarrow R-CRD$   $R-RUR \rightarrow R-CRD$ Lot 2 Lot 3 ± 1.01 ha ± 1.02 ha (± 2.51 ac) (± 2.53 ac)