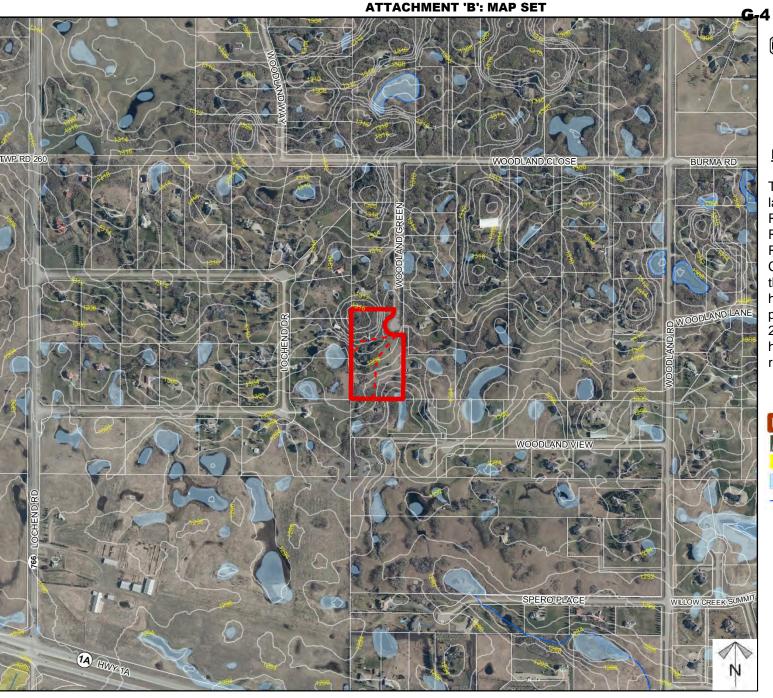

#### **Redesignation Proposal**

To redesignate the subject lands from Residential, Rural District (R-RUR) to Residential, Country Residential District (R-CRD) in order to facilitate the creation of a  $\pm$  0.80 hectare ( $\pm$  1.98 acre) parcel, a  $\pm$  1.01 hectare ( $\pm$  2.51 acre) lot and a  $\pm$  1.02 hectare ( $\pm$  2.53 acre) remainder.

Division: 08
Roll: 05735019
File: PL20210085
Printed: May 14, 2021
Legal: Block:2 Plan:8810091
within NE-35-25-03-W05M

**ATTACHMENT 'B': MAP SET** G-4 - Attachment B 6T,E 6 3C80 3W20 TWP RD 260 WOODLAND CLOSE **BURMARD** 4T90 4W10 WOODLAND GREEN WOODLAND LANE 5T90 5W10 3C80 3W20 WOODLAND VIEW LOCHEND RD LAND CAPABILITY CLASSIFICATION LEGEND Limitations **CLI Class** N - high salinity 1 - No significant B - brush/tree cover P - excessive surface stoniness limitation C - climate WILLOW CREEK SUMMIT SPERO PLACE R - shallowness to bedrock 2 - Slight limitations D - low permeability S - high solidity 3 - Moderate limitations E - erosion damage T - adverse topography F - poor fertility 4 - Severe limitations U - prior earth moving G - Steep slopes 5 - Verv severe V - high acid content limitations H - temperature 3C80 3 I - flooding W - excessive wetness/poor drainage 6 - Production is not X - deep organic deposit J - field size/shape feasible K - shallow profile development Y - slowly permeable 7 - No capability M - low moisture holding, adverse texture Z - relatively impermeable 6W60 6S,T40