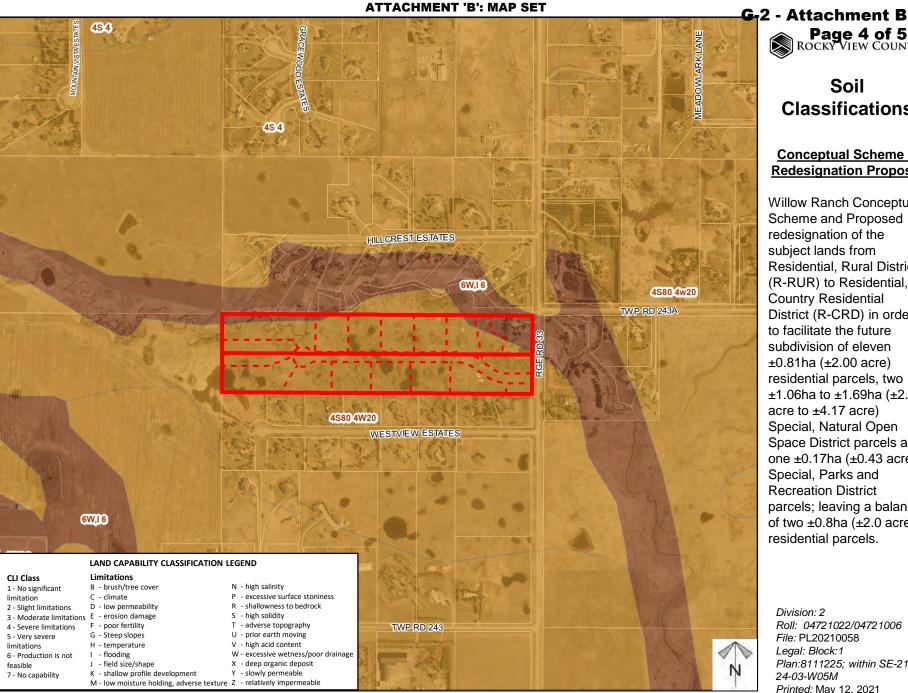

### Soil Classifications

Page 4 of 5
ROCKY VIEW COUNTY

#### **Conceptual Scheme & Redesignation Proposal**

Willow Ranch Conceptual Scheme and Proposed redesignation of the subject lands from Residential, Rural District (R-RUR) to Residential, Country Residential District (R-CRD) in order to facilitate the future subdivision of eleven ±0.81ha (±2.00 acre) residential parcels, two ±1.06ha to ±1.69ha (±2.62 acre to ±4.17 acre) Special, Natural Open Space District parcels and one ±0.17ha (±0.43 acre) Special, Parks and Recreation District parcels; leaving a balance of two ±0.8ha (±2.0 acre) residential parcels.

Division: 2

Roll: 04721022/04721006 File: PL20210058

Legal: Block:1

Plan:8111225; within SE-21-

24-03-W05M Printed: May 12, 2021

**ATTACHMENT 'B': MAP SET** G-2 - Attachment B HUGGARD:RD SPRINGBANK-RD RGE RD 35 WESTVIEW ESTATES TWP RD 243 Legend Support Non-Support Note: First two digits of the Plan Number indicate the year of subdivision registration. Plan numbers that include letters were registered before 1973 and do not reference a year.