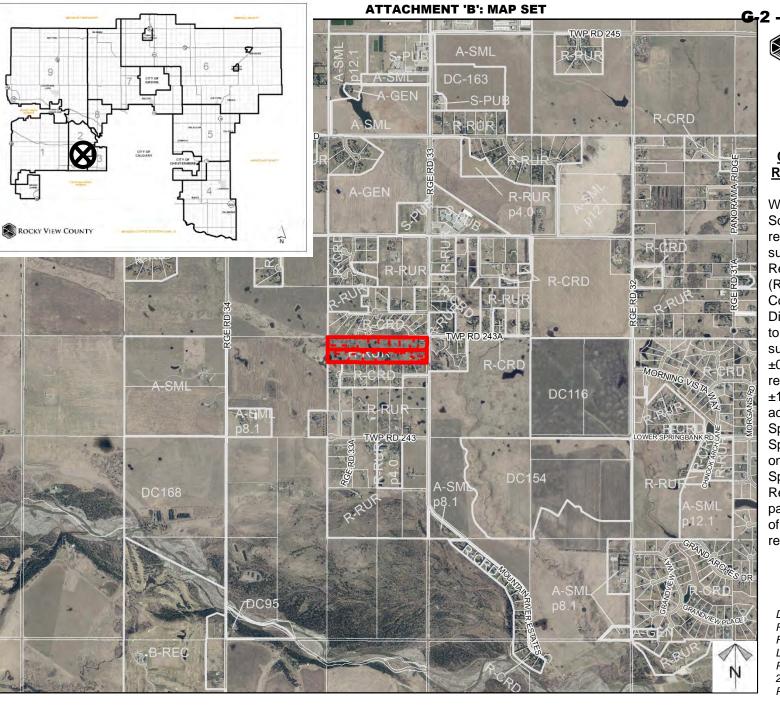

### Conceptual Scheme & Redesignation Proposal

Willow Ranch Conceptual Scheme and Proposed redesignation of the subject lands from Residential, Rural District (R-RUR) to Residential, Country Residential District (R-CRD) in order to facilitate the future subdivision of eleven ±0.81ha (±2.00 acre) residential parcels, two ±1.06ha to ±1.69ha (±2.62 acre to ±4.17 acre) Special, Natural Open Space District parcels and one ±0.17ha (±0.43 acre) Special, Parks and Recreation District parcels; leaving a balance of two ±0.8ha (±2.0 acre) residential parcels.

Division: 2

Roll: 04721022/04721006

File: PL20210058 Legal: Block:1

Plan:8111225; within SE-21-

24-03-W05M

Printed: May 12, 2021

G-2 - Attachment B
Page 2 of 5
ROCKY VIEW COUNTY