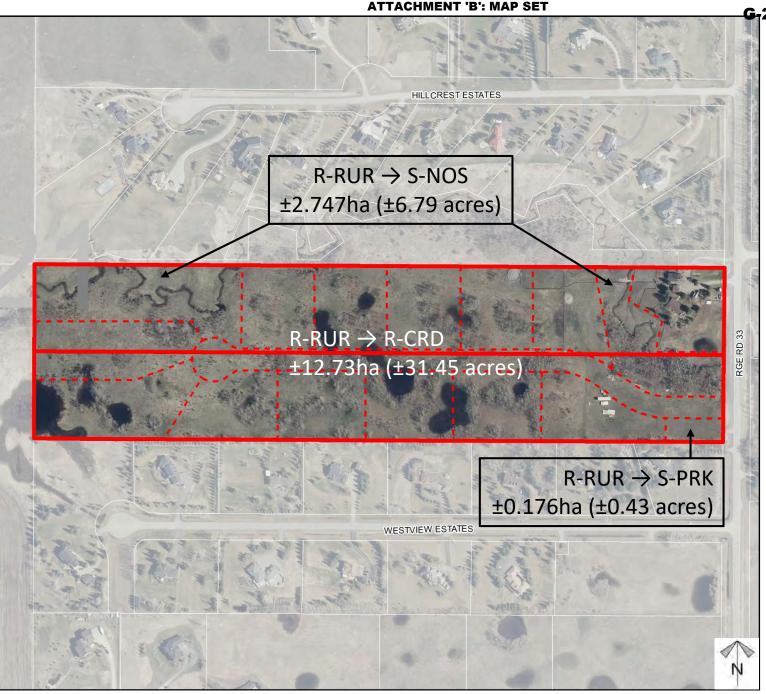

### Conceptual Scheme & Redesignation Proposal

Willow Ranch Conceptual Scheme and Proposed redesignation of the subject lands from Residential, Rural District (R-RUR) to Residential, Country Residential District (R-CRD) in order to facilitate the future subdivision of eleven ±0.81ha (±2.00 acre) residential parcels, two ±1.06ha to ±1.69ha (±2.62 acre to ±4.17 acre) Special, Natural Open Space District parcels and one ±0.17ha (±0.43 acre) Special, Parks and Recreation District parcels; leaving a balance of two ±0.8ha (±2.0 acre) residential parcels.

Division: 2 Roll: 04721022/04721006 File: PL20210058

Legal: Block:1

Plan:8111225; within SE-21-24-03-W05M

Printed: May 12, 2021

**ATTACHMENT 'B': MAP SET** TWP RD 243A **TWP RD 243** 