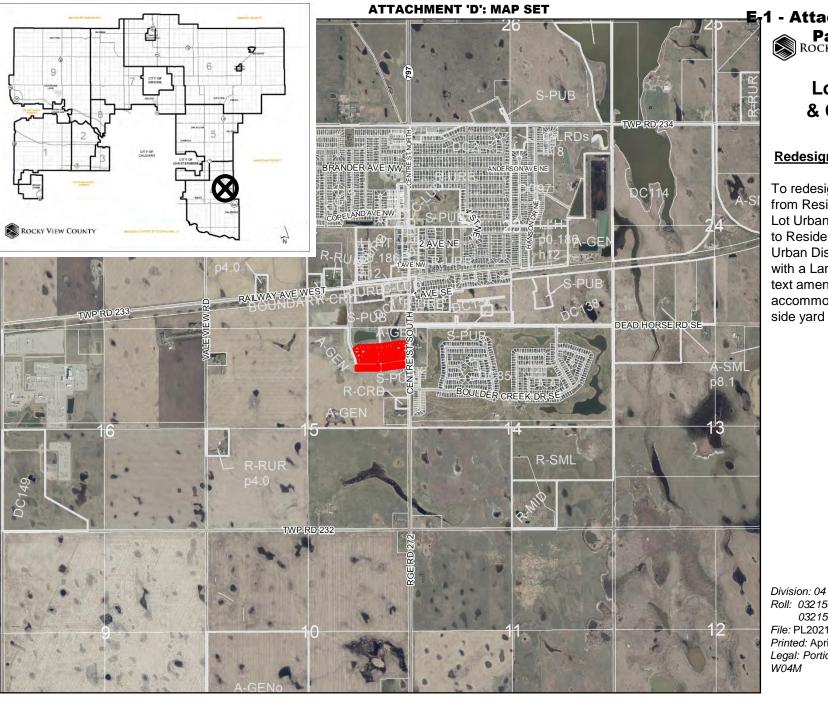

# E<sub>1</sub>1 - Attachment D Page 1 of 5 ROCKY VIEW COUNTY

### Location & Context

### **Redesignation Proposal**

To redesignate 88 lots from Residential, Small Lot Urban District (R-SML) to Residential, Small Lot Urban District (R-SML) with a Land Use Bylaw text amendment to accommodate a smaller side yard setback.

Roll: 03215011-03215075, 03215078 - 03215100 File: PL20210040 Printed: April 13, 2021 Legal: Portions of NE-15-23-27-

WO4M

**ATTACHMENT 'D': MAP SET** 