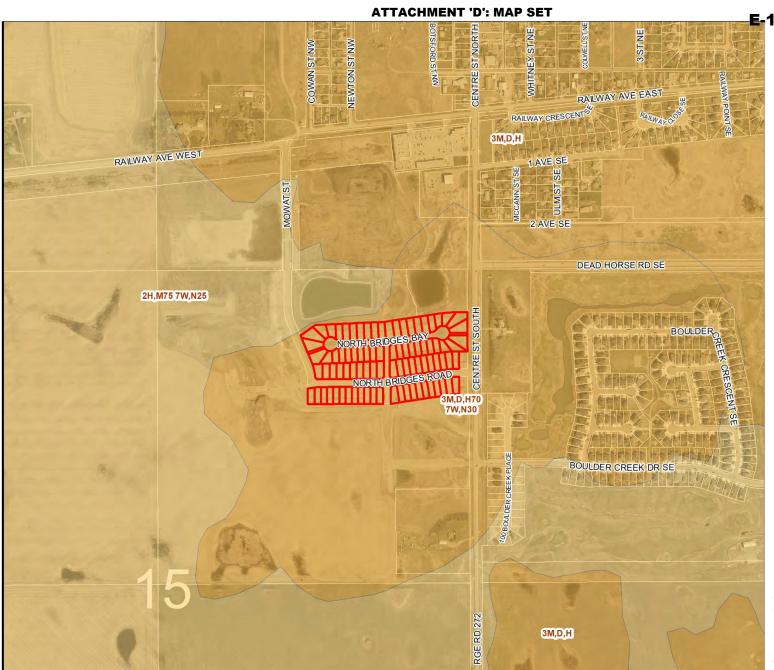

# E<sub>1</sub>1 - Attachment D Page 1 of 5 ROCKY VIEW COUNTY

### Location & Context

### **Redesignation Proposal**

To redesignate 88 lots from Residential, Small Lot Urban District (R-SML) to Residential, Small Lot Urban District (R-SML) with a Land Use Bylaw text amendment to accommodate a smaller side yard setback.

Roll: 03215011-03215075, 03215078 - 03215100 File: PL20210040 Printed: April 13, 2021 Legal: Portions of NE-15-23-27-

WO4M

**ATTACHMENT 'D': MAP SET** 