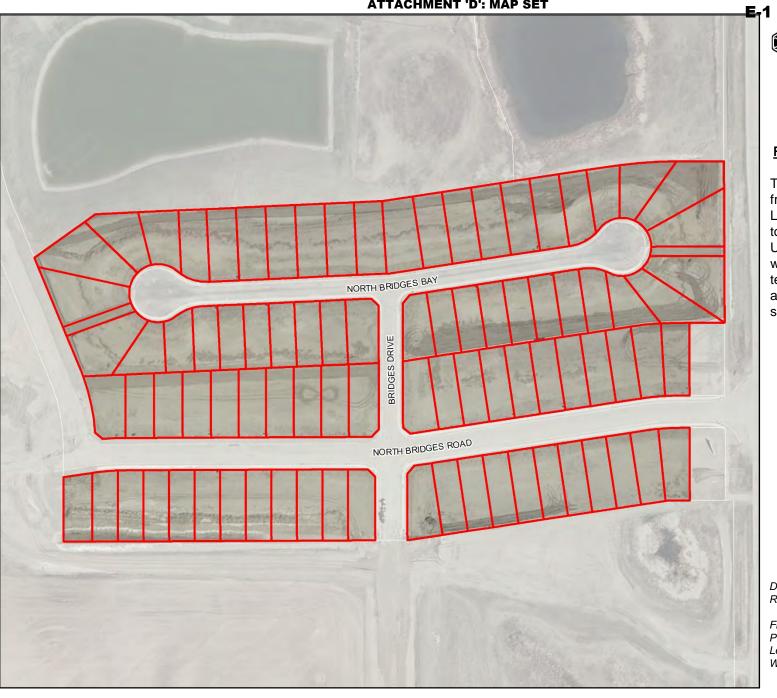

# E-1 - Attachment D Page 2 of 5 ROCKY VIEW COUNTY

### **Development Proposal**

### **Redesignation Proposal**

To redesignate 88 lots from Residential, Small Lot Urban District (R-SML) to Residential, Small Lot Urban District (R-SML) with a Land Use Bylaw text amendment to accommodate a smaller side yard setback.

Division: 04

Roll: 03215011-03215075, 03215078 - 03215100

File: PL20210040

Printed: April 13, 2021 Legal: Portions of NE-15-23-27-

W04M