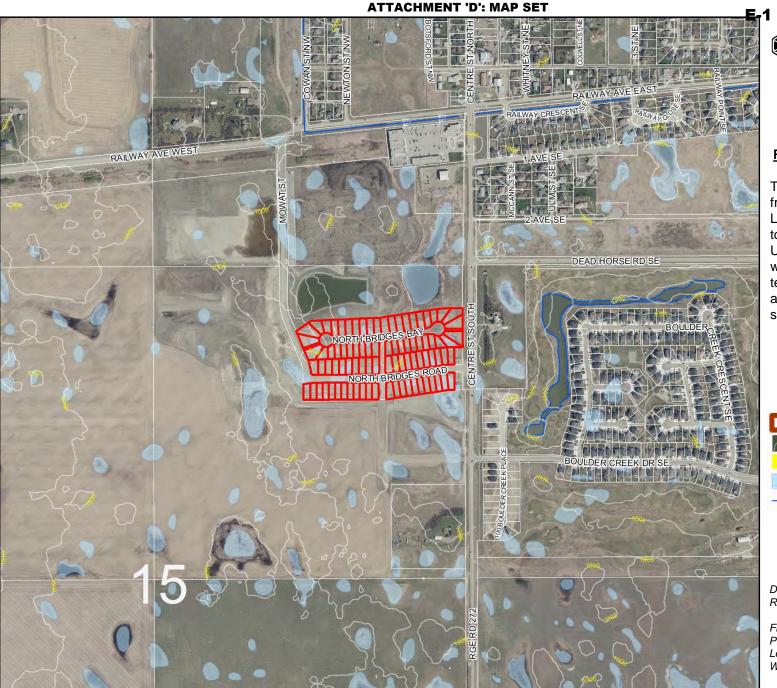

# I - Attachment D Page 3 of 5 ROCKY VIEW COUNTY

### **Environmental**

#### **Redesignation Proposal**

To redesignate 88 lots from Residential, Small Lot Urban District (R-SML) to Residential, Small Lot Urban District (R-SML) with a Land Use Bylaw text amendment to accommodate a smaller side yard setback.

Division: 04

Roll: 03215011-03215075, 03215078 - 03215100

File: PL20210040

Printed: April 13, 2021 Legal: Portions of NE-15-23-27-

W04M

5W,N