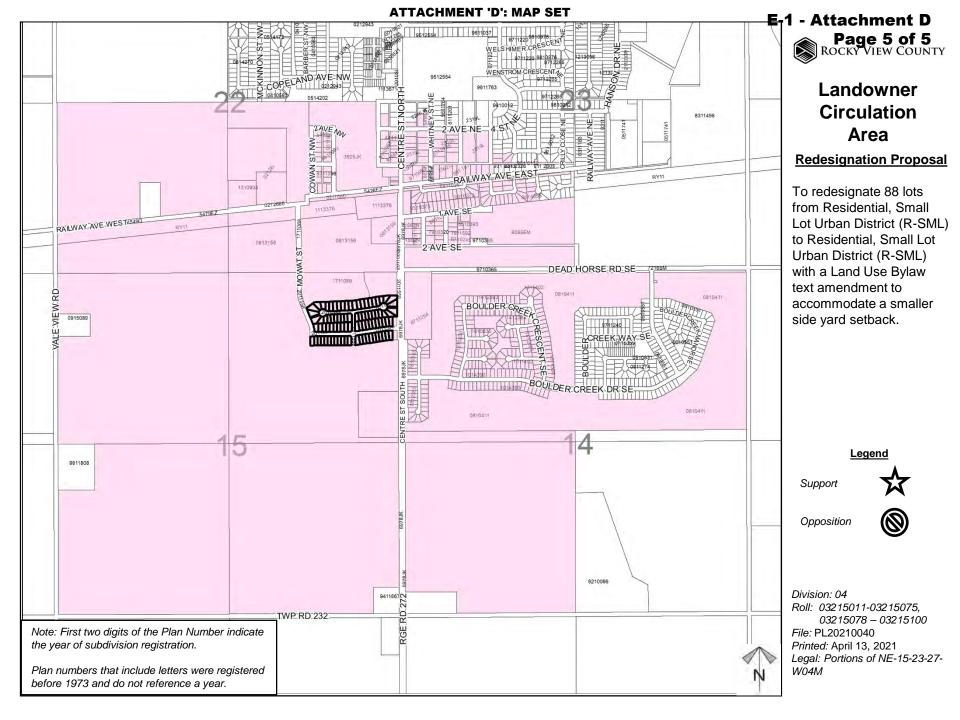

### **Redesignation Proposal**

To redesignate 88 lots from Residential, Small Lot Urban District (R-SML) to Residential, Small Lot Urban District (R-SML) with a Land Use Bylaw text amendment to accommodate a smaller side yard setback.

Roll: 03215011-03215075, 03215078 - 03215100 File: PL20210040 Printed: April 13, 2021 Legal: Portions of NE-15-23-27-

WO4M

**ATTACHMENT 'D': MAP SET** 