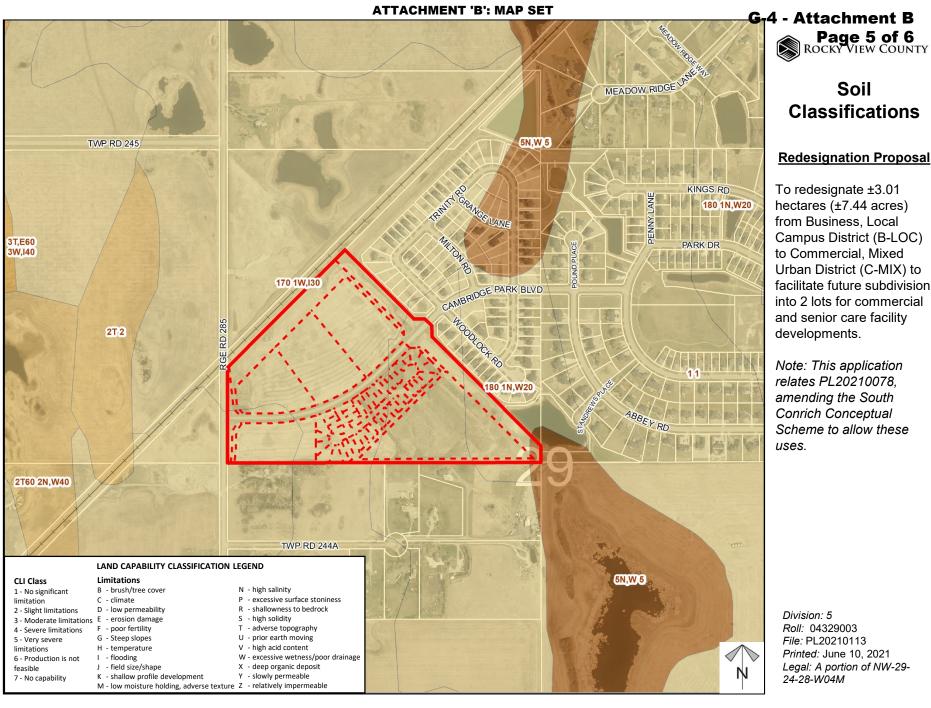

## Page 4 of 6 ROCKY VIEW COUNTY

### Soil **Classifications**

### **Redesignation Proposal**

To redesignate ±3.01 hectares (±7.44 acres) from Business, Local Campus District (B-LOC) to Commercial, Mixed Urban District (C-MIX) to facilitate future subdivision into 2 lots for commercial and senior care facility developments.

Note: This application relates PL20210078. amending the South Conrich Conceptual Scheme to allow these uses.

Division: 5 Roll: 04329003 File: PL20210113 Printed: June 10, 2021 Legal: A portion of NW-29-