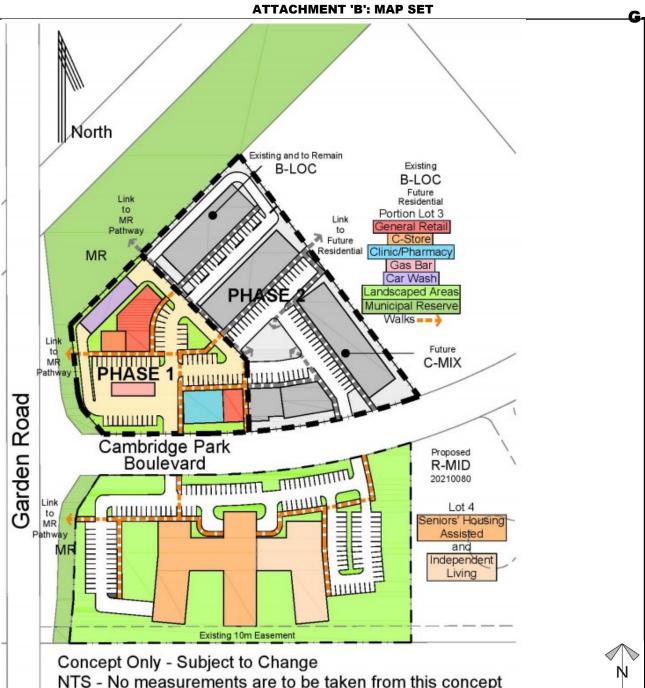

nd senior care facility developments.

Note: This application relates PL20210078, amending the South Conrich Conceptual Scheme to allow these uses.

Division: 5 Roll: 04329003 File: PL20210113 Printed: June 10, 2021 Legal: A portion of NW-29-



G-4 - Attachment B
Page 2 of 6
ROCKY VIEW COUNTY

# Development Proposal

#### **Redesignation Proposal**

To redesignate ±3.01 hectares (±7.44 acres) from Business, Local Campus District (B-LOC) to Commercial, Mixed Urban District (C-MIX) to facilitate future subdivision into 2 lots for commercial and senior care facility developments.

Note: This application relates PL20210078, amending the South Conrich Conceptual Scheme to allow these uses.

Division: 5
Roll: 04329003
File: PL20210113
Printed: June 10, 2021
Legal: A portion of NW-2924-28-W04M







#### **Redesignation Proposal**

To redesignate ±3.01 hectares (±7.44 acres) from Business, Local Campus District (B-LOC) to Commercial, Mixed Urban District (C-MIX) to facilitate future subdivision into 2 lots for commercial and senior care facility developments.

Note: This application relates PL20210078, amending the South Conrich Conceptual Scheme to allow these uses.

Division: 5 Roll: 04329003 File: PL20210113 Printed: June 10, 2021 Legal: A portion of NW-29-

**ATTACHMENT 'B': MAP SET** G-4 - Attachment B TWP RD 245

## Page 4 of 6 ROCKY VIEW COUNTY

### **Environmental**

#### **Redesignation Proposal**

To redesignate ±3.01 hectares (±7.44 acres) from Business, Local Campus District (B-LOC) to Commercial, Mixed Urban District (C-MIX) to facilitate future subdivision into 2 l