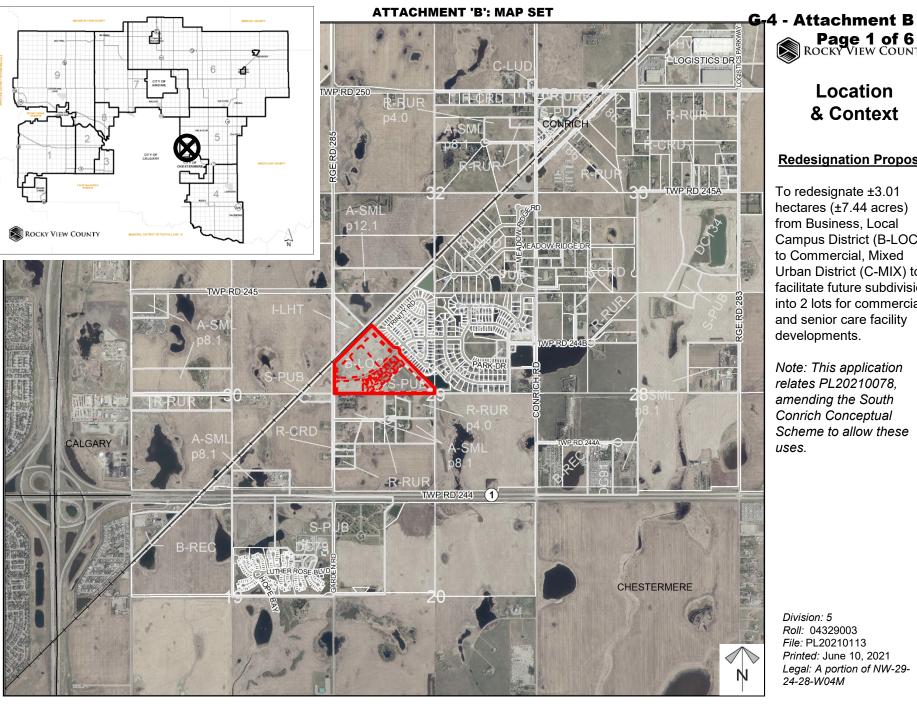

## Page 1 of 6 ROCKY VIEW COUNTY Location

#### **Redesignation Proposal**

& Context

To redesignate ±3.01 hectares (±7.44 acres) from Business, Local Campus District (B-LOC) to Commercial, Mixed Urban District (C-MIX) to facilitate future subdivision into 2 lots for commercial and senior care facility developments.

Note: This application relates PL20210078, amending the South Conrich Conceptual Scheme to allow these uses.

Division: 5 Roll: 04329003 File: PL20210113 Printed: June 10, 2021 Legal: A portion of NW-29-