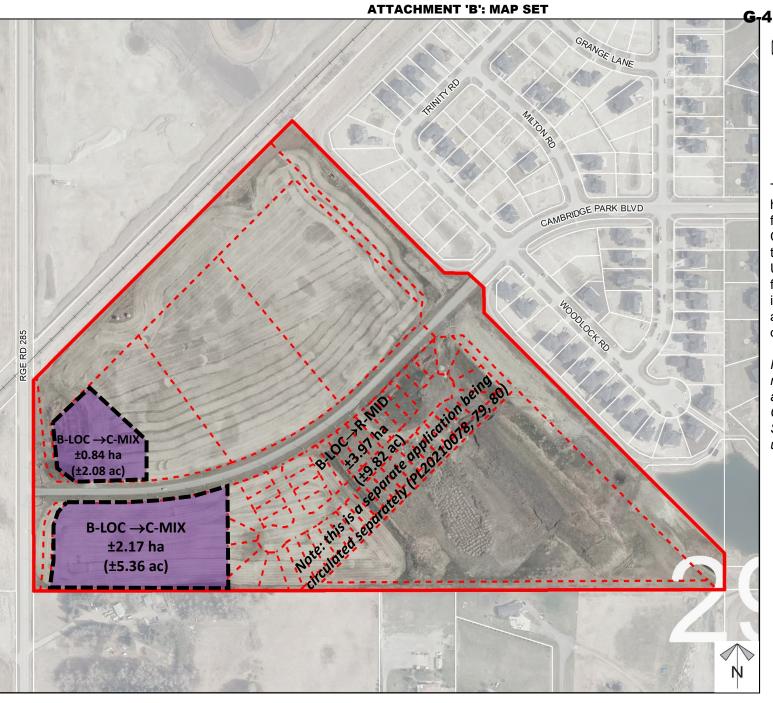

G-4 - Attachment B
Page 2 of 6
ROCKY VIEW COUNTY

# Development Proposal

#### **Redesignation Proposal**

To redesignate ±3.01 hectares (±7.44 acres) from Business, Local Campus District (B-LOC) to Commercial, Mixed Urban District (C-MIX) to facilitate future subdivision into 2 lots for commercial and senior care facility developments.

Note: This application relates PL20210078, amending the South Conrich Conceptual Scheme to allow these uses.

Division: 5
Roll: 04329003
File: PL20210113
Printed: June 10, 2021
Legal: A portion of NW-2924-28-W04M