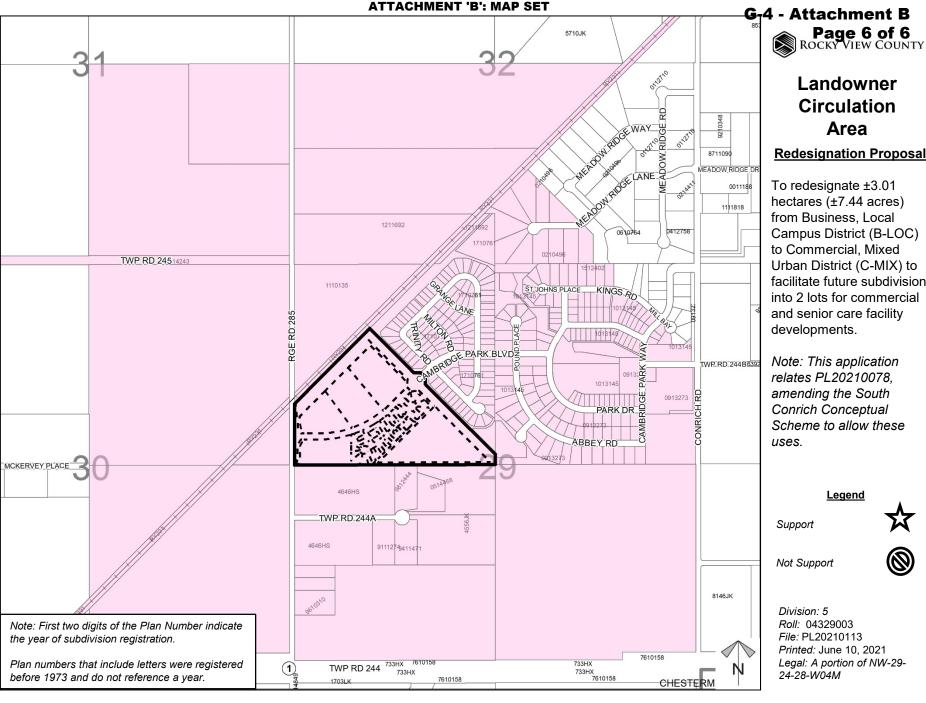

### Landowner Circulation **Area**

#### **Redesignation Proposal**

To redesignate ±3.01 hectares (±7.44 acres) from Business, Local Campus District (B-LOC) to Commercial, Mixed Urban District (C-MIX) to facilitate future subdivision into 2 lots for commercial and senior care facility developments.

Note: This application relates PL20210078. amending the South Conrich Conceptual Scheme to allow these uses.

#### Legend

Support

Not Support

Division: 5 Roll: 04329003 File: PL20210113 Printed: June 10, 2021 Legal: A portion of NW-29-