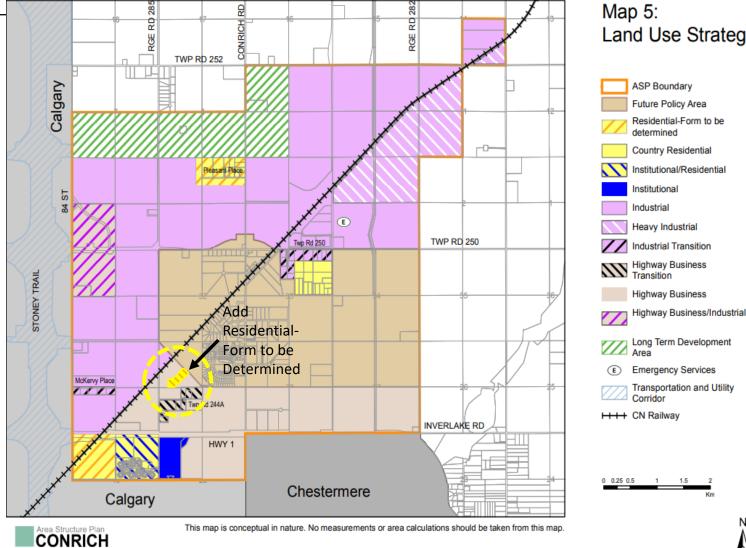

# Development Proposal

ASP Amendment;
Conceptual Scheme
Amendment;
Redesignation Proposal

PL20210078: To amend the South Conrich Conceptual Scheme, including Appendix D, in order to allow residential use within a portion of Cell D.

PL20210079: To amend the Conrich Area Structure Plan to change a portion of the subject lands from Highway-Business to Residential – Form to Be Determined, to allow residential use.

PL20210080: To redesignate ±3.97 hectares (±9.82 acres) from Business, Local Campus District (B-LOC) to Residential, Mid-Density Urban District (R-MID) to facilitate future subdivision into 47 lots.