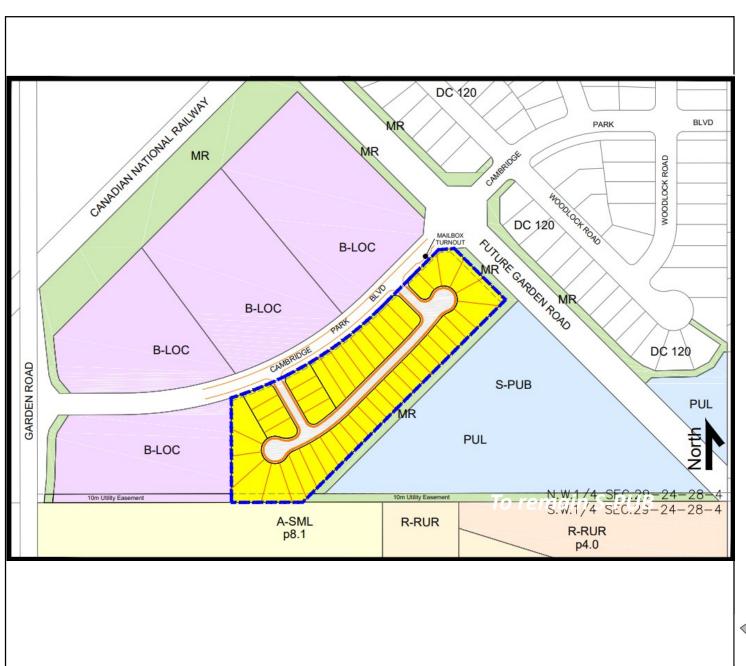

# Development Proposal

ASP Amendment;
Conceptual Scheme
Amendment;
Redesignation Proposal

PL20210078: To amend the South Conrich Conceptual Scheme, including Appendix D, in order to allow residential use within a portion of Cell D.

PL20210079: To amend the Conrich Area Structure Plan to change a portion of the subject lands from Highway-Business to Residential – Form to Be Determined, to allow residential use.

PL20210080: To redesignate ±3.97 hectares (±9.82 acres) from Business, Local Campus District (B-LOC) to Residential, Mid-Density Urban District (R-MID) to facilitate future subdivision into 47 lots.