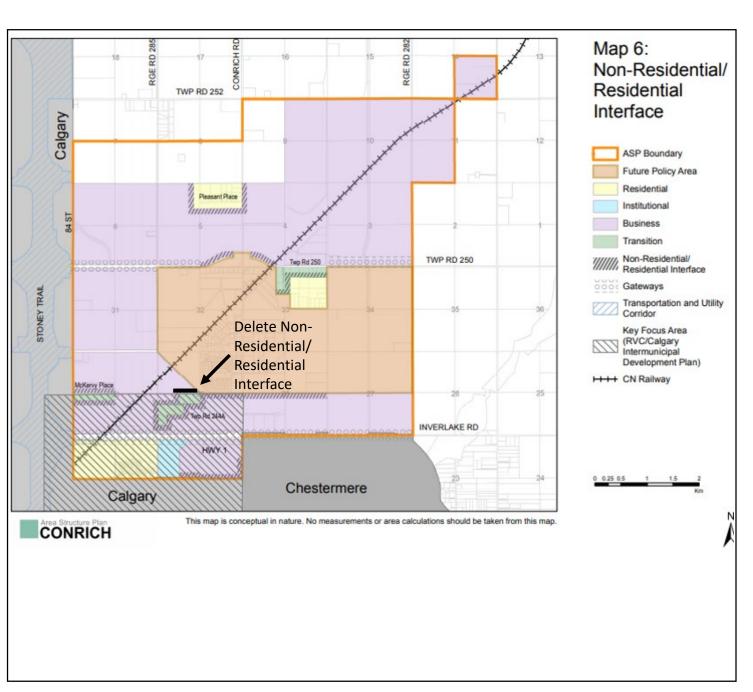

## G-3 - Attachment B

## Soil Classifications

ASP Amendment;
Conceptual Scheme
Amendment;
Redesignation Proposal

PL20210078: To amend the South Conrich Conceptual Scheme, including Appendix D, in order to allow residential use within a portion of Cell D.

PL20210079: To amend the Conrich Area Structure Plan to change a portion of the subject lands from Highway-Business to Residential – Form to Be Determined, to allow residential use.

PL20210080: To redesignate ±3.97 hectares (±9.82 acres) from Business, Local Campus District (B-LOC) to Residential, Mid-Density Urban District (R-MID) to facilitate future subdivision into 47 lots.