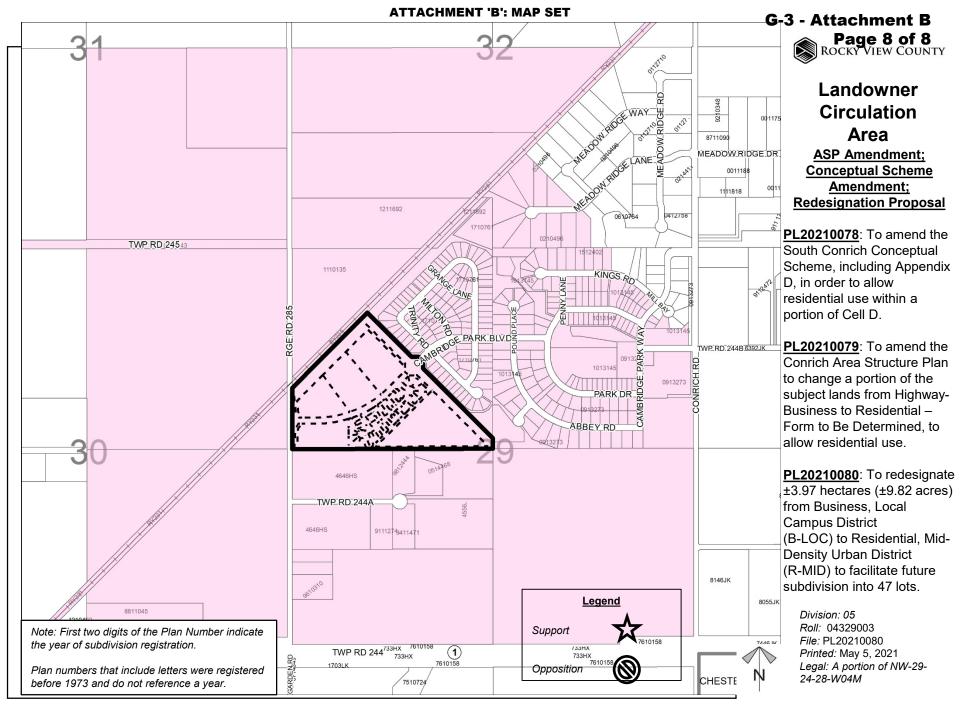

## G-3 - Attachment B

# Development Proposal

ASP Amendment;
Conceptual Scheme
Amendment;
Redesignation Proposal

PL20210078: To amend the South Conrich Conceptual Scheme, including Appendix D, in order to allow residential use within a portion of Cell D.

PL20210079: To amend the Conrich Area Structure Plan to change a portion of the subject lands from Highway-Business to Residential – Form to Be Determined, to allow residential use.

PL20210080: To redesignate ±3.97 hectares (±9.82 acres) from Business, Local Campus District (B-LOC) to Residential, Mid-Density Urban District (R-MID) to facilitate future subdivision into 47 lots.