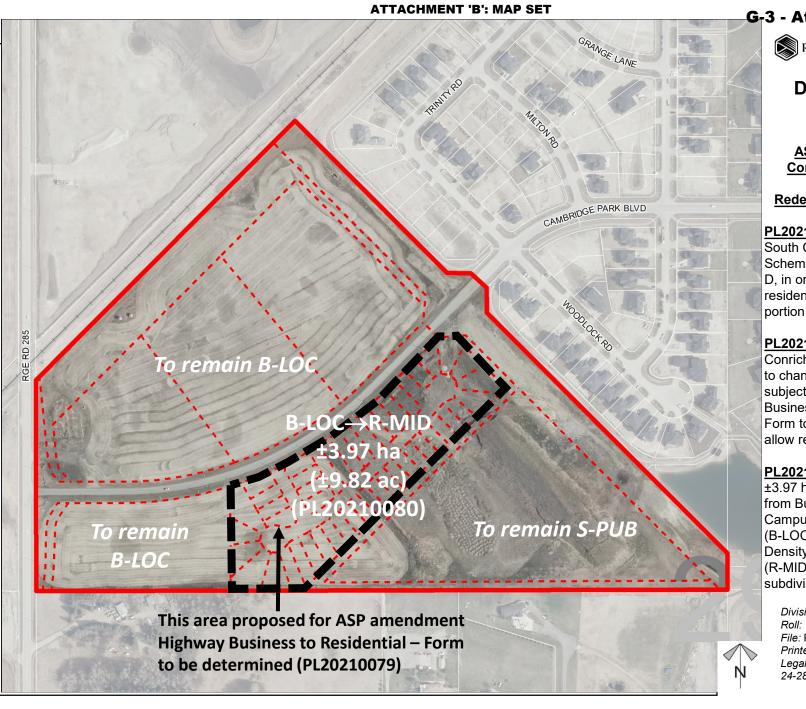

# Development Proposal

ASP Amendment;
Conceptual Scheme
Amendment;
Redesignation Proposal

PL20210078: To amend the South Conrich Conceptual Scheme, including Appendix D, in order to allow residential use within a portion of Cell D.

PL20210079: To amend the Conrich Area Structure Plan to change a portion of the subject lands from Highway-Business to Residential – Form to Be Determined, to allow residential use.

PL20210080: To redesignate ±3.97 hectares (±9.82 acres) from Business, Local Campus District (B-LOC) to Residential, Mid-Density Urban District (R-MID) to facilitate future subdivision into 47 lots.