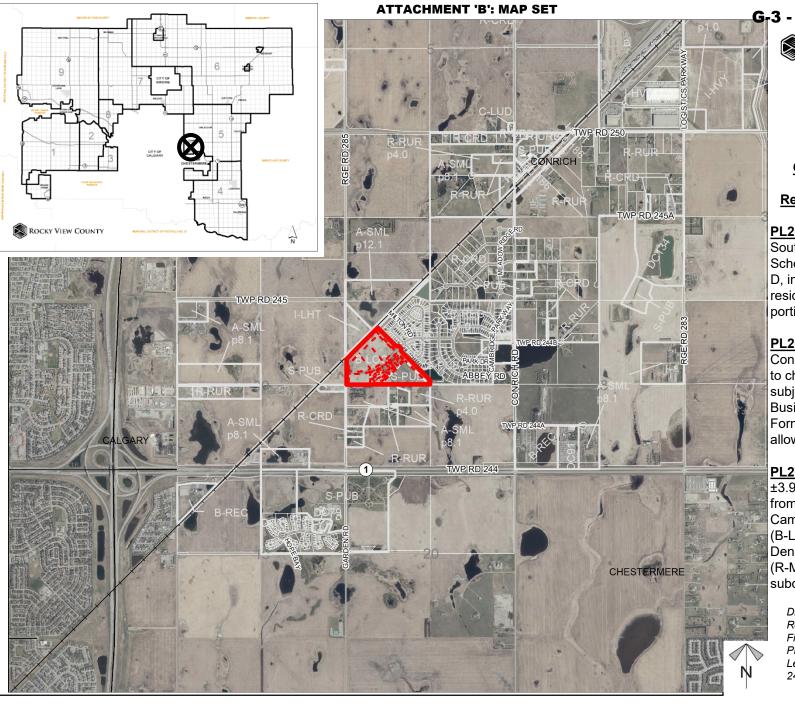

## Location & Context

ASP Amendment;
Conceptual Scheme
Amendment;
Redesignation Proposal

PL20210078: To amend the South Conrich Conceptual Scheme, including Appendix D, in order to allow residential use within a portion of Cell D.

PL20210079: To amend the Conrich Area Structure Plan to change a portion of the subject lands from Highway-Business to Residential – Form to Be Determined, to allow residential use.

PL20210080: To redesignate ±3.97 hectares (±9.82 acres) from Business, Local Campus District (B-LOC) to Residential, Mid-Density Urban District (R-MID) to facilitate future subdivision into 47 lots.