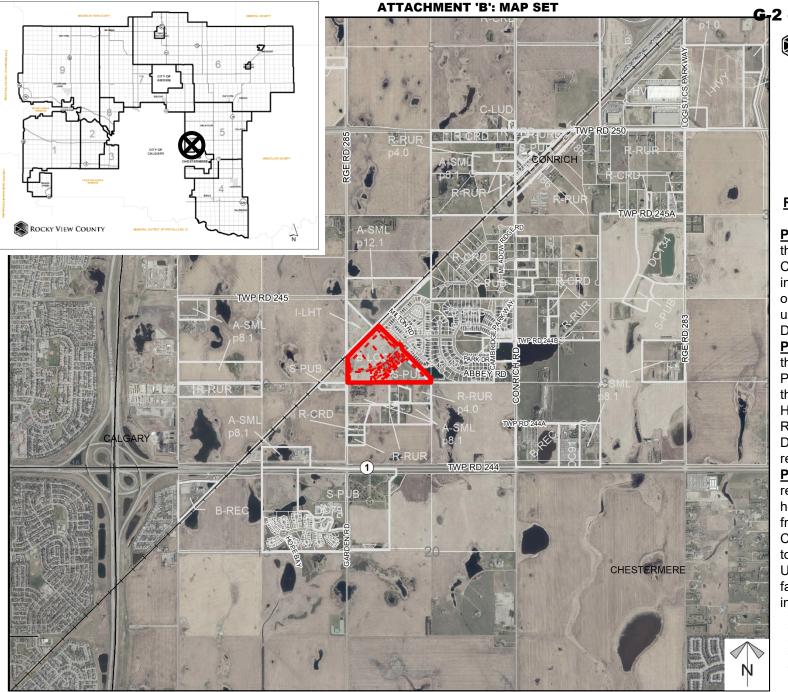

### G-2 - Attachment B Page 1 of 7 ROCKY VIEW COUNTY

Location & Context

ASP Amendment; Conceptual Scheme Amendment; Redesignation Proposal

PL20210078: To amend the South Conrich Conceptual Scheme, including Appendix D, in order to allow residential use within a portion of Cell D.

PL20210079: To amend the Conrich Area Structure Plan to change a portion of the subject lands from Highway-Business to Residential –Form to Be Determined, to allow residential use. PL20210080: To redesignate ±3.97 hectares (±9.82 acres) from Business, Local Campus District (B-LOC) to Residential, Mid-Density Urban District (R-MID) to facilitate future subdivision

into 47 lots. Division: 05 Roll: 04329003 File: PL20210080 Printed: May 5, 2021 Legal: A portion of NW-29-24-28-W04M