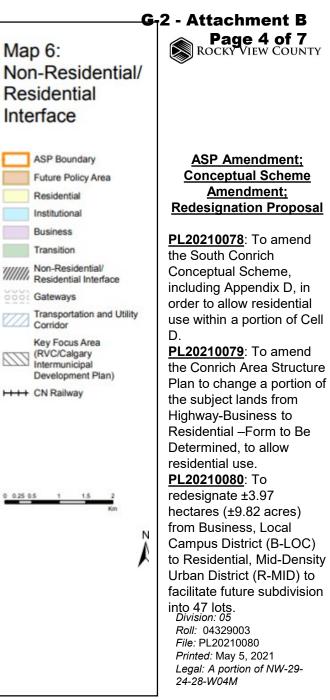

### G-2 - Attachment B Page 1 of 7 ROCKY VIEW COUNTY

Location & Context

ASP Amendment; Conceptual Scheme Amendment; Redesignation Proposal

PL20210078: To amend the South Conrich Conceptual Scheme, including Appendix D, in order to allow residential use within a portion of Cell D.

PL20210079: To amend the Conrich Area Structure Plan to change a portion of the subject lands from Highway-Business to Residential –Form to Be Determined, to allow residential use. PL20210080: To redesignate ±3.97 hectares (±9.82 acres) from Business, Local Campus District (B-LOC) to Residential, Mid-Density Urban District (R-MID) to facilitate future subdivision

into 47 lots. Division: 05 Roll: 04329003 File: PL20210080 Printed: May 5, 2021 Legal: A portion of NW-29-24-28-W04M