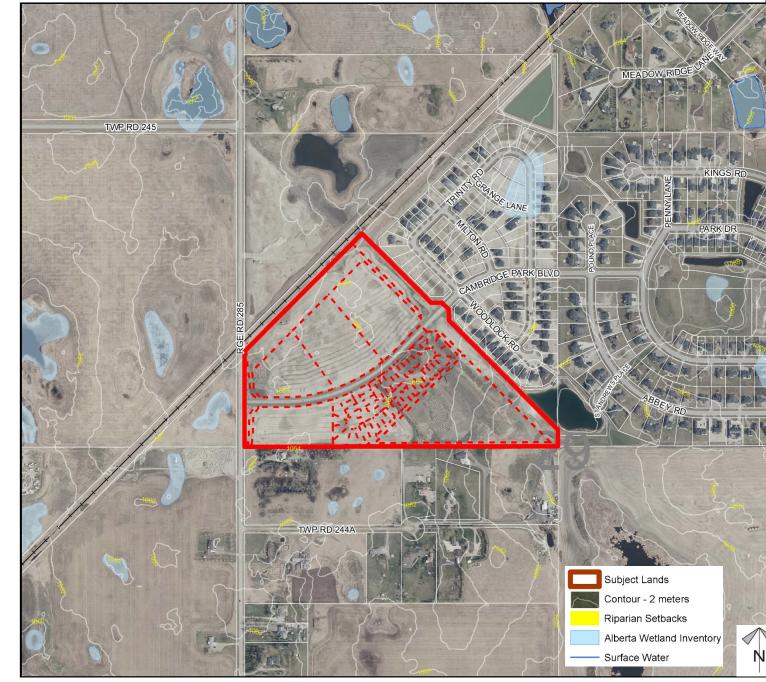

# Environmental

ASP Amendment; Conceptual Scheme Amendment; Redesignation Proposal

PL20210078: To amend the South Conrich Conceptual Scheme, including Appendix D, in order to allow residential use within a portion of Cell D.

PL20210079: To amend the Conrich Area Structure Plan to change a portion of the subject lands from Highway-Business to Residential –Form to Be Determined, to allow residential use. PL20210080: To redesignate ±3.97 hectares (±9.82 acres) from Business, Local Campus District (B-LOC) to Residential, Mid-Density Urban District (R-MID) to facilitate future subdivision

into 47 lots. Division: 05 Roll: 04329003 File: PL20210080 Printed: May 5, 2021 Legal: A portion of NW-29-24-28-W04M