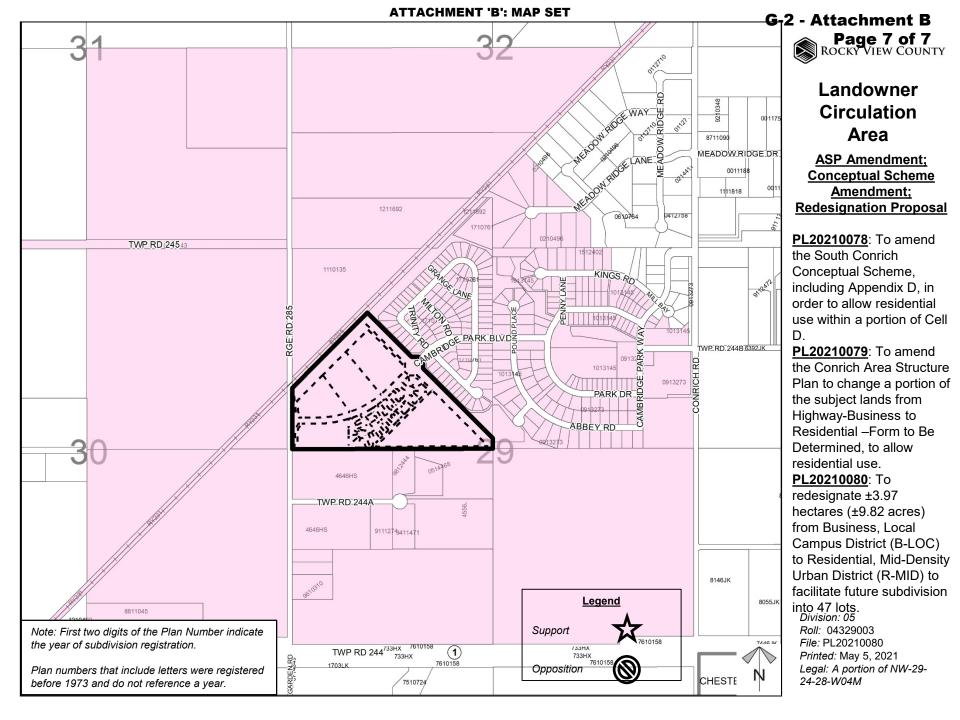

### ATTACHMENT 'B': MAP SET

**ASP** Amendment; **Conceptual Scheme** Amendment; **Redesignation Proposal** PL20210078: To amend the South Conrich Conceptual Scheme, including Appendix D, in order to allow residential use within a portion of Cell D. PL20210079: To amend the Conrich Area Structure Plan to change a portion of the subject lands from Highway-Business to Residential –Form to Be Determined, to allow residential use. PL20210080: To redesignate ±3.97 hectares (±9.82 acres) from Business, Local Campus District (B-LOC) to Residential, Mid-Density Urban District (R-MID) to facilitate future subdivision into 47 lots. Division: 05 Roll: 04329003 File: PL20210080 Printed: May 5, 2021 Legal: A portion of NW-29-24-28-W04M