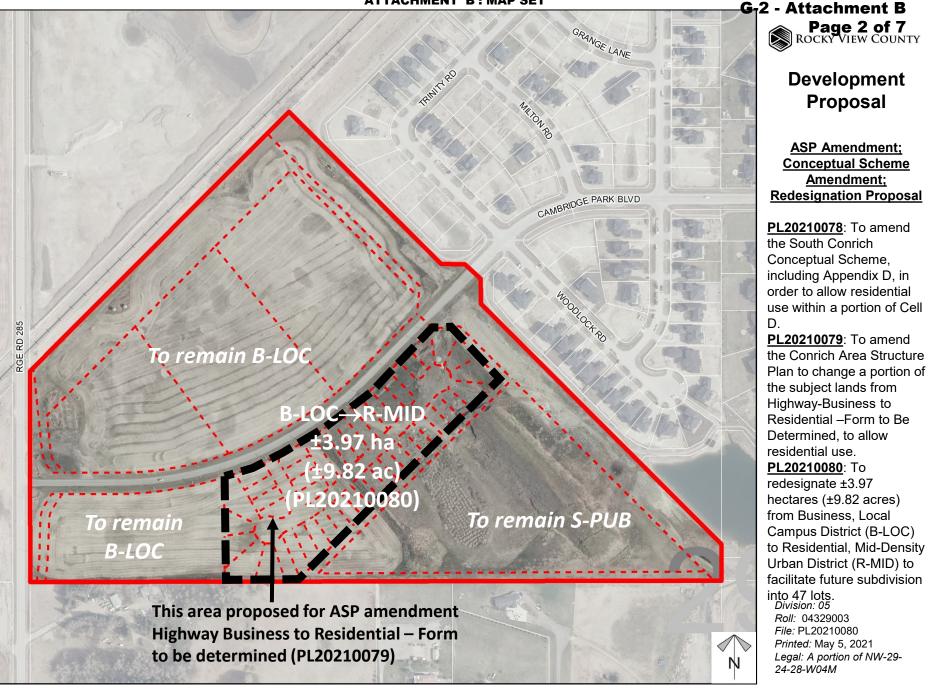

### ATTACHMENT 'B': MAP SET

**ASP** Amendment; **Conceptual Scheme** Amendment; **Redesignation Proposal** PL20210078: To amend the South Conrich Conceptual Scheme, including Appendix D, in order to allow residential use within a portion of Cell D. PL20210079: To amend the Conrich Area Structure Plan to change a portion of the subject lands from Highway-Business to Residential –Form to Be Determined, to allow residential use. PL20210080: To redesignate ±3.97 hectares (±9.82 acres) from Business, Local Campus District (B-LOC) to Residential, Mid-Density Urban District (R-MID) to facilitate future subdivision into 47 lots. Division: 05 Roll: 04329003 File: PL20210080 Printed: May 5, 2021 Legal: A portion of NW-29-24-28-W04M