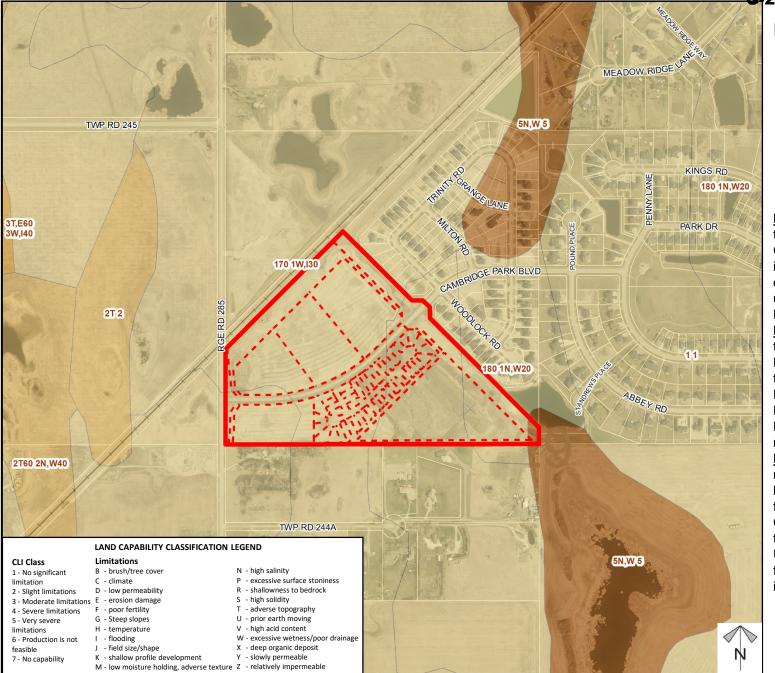

# Soil Classifications

ASP Amendment; Conceptual Scheme Amendment; Redesignation Proposal

PL20210078: To amend the South Conrich Conceptual Scheme, including Appendix D, in order to allow residential use within a portion of Cell D.

PL20210079: To amend the Conrich Area Structure Plan to change a portion of the subject lands from Highway-Business to Residential -Form to Be Determined, to allow residential use. PL20210080: To redesignate ±3.97 hectares (±9.82 acres) from Business, Local Campus District (B-LOC) to Residential, Mid-Density Urban District (R-MID) to facilitate future subdivision into 47 lots. Division: 05

Rol 47 1015. Division: 05 Roll: 04329003 File: PL20210080 Printed: May 5, 2021 Legal: A portion of NW-29-24-28-W04M