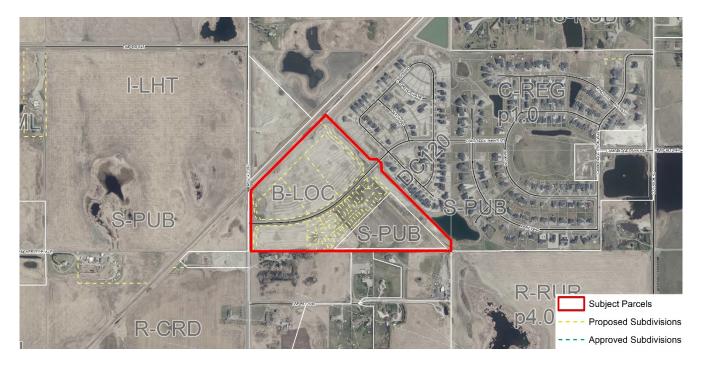

**GENERAL LOCATION:** Located approximately 1.2 kilometres northwest of the city of Chestermere; located on the east side of Range Road 285, approximately 0.81 kilometres (1/2 mile) north of Highway 1.

LAND USE DESIGNATION: Business, Local Campus District

**EXECUTIVE SUMMARY:** The application will be reviewed against relevant County policies.

## **AIR PHOTO & DEVELOPMENT CONTEXT:**

| Respectfully submitted,                                  | Concurrence,                        |
|----------------------------------------------------------|-------------------------------------|
| "Brock Beach"                                            | "Kent Robinson"                     |
| Acting Executive Director Community Development Services | Acting Chief Administrative Officer |