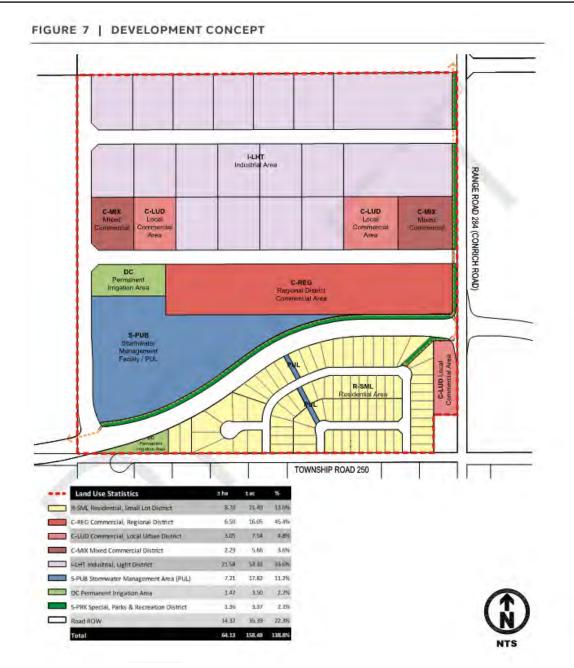

## Development Proposal

To redesignate the subject lands from Agricultural, General District to:

- Direct Control District Permanent Irrigation Area (DC)
- Commercial, Local Urban District (C-LUD)
- Commercial, Regional District (C-REG)
- Industrial, Light District (I –LHT)
- Mixed Commercial District (C-MIX)
- Residential, Small Lot District (R-SML)
- Special, Parks & Recreation District (S-PRK)
- StormwaterManagement Area(PUL)

To accommodate a residential, commercial, and industrial development.

Division: 5 Roll: 05305001 File: PL20200137 Printed: October 15, 2020 Legal: SE-05-25-28-W04M

ATTACHMENT 'D': MAP SET E-1 - Attachment D PLEASANT RANGE PLACE 170 1W, 130 2T60 2N,W40 111 2T40 2D30 5N,W30 170 1W, 5W70 5T30 **TWP RD 250** 5N,W 5 LAND CAPABILITY CLASSIFICATION LEGEND Limitations CLI Class CONRICH B - brush/tree cover N - high salinity 1 - No significant C - climate P - excessive surface stoniness limitation R - shallowness to bedrock D - low permeability 2 - Slight limitations 3 - Moderate limitations E - erosion damage S - high solidity F - poor fertility T - adverse topography 4 - Severe limitations U - prior earth moving G - Steep slopes 5 - Very severe V - high acid content limitations H - temperature W - excessive wetness/poor drainage I - flooding 6 - Production is not X - deep organic deposit J - field size/shape feasible TWP RD 245A K - shallow profile development Y - slowly permeable 7 - No capability M - low moisture holding, adverse texture Z - relatively impermeable