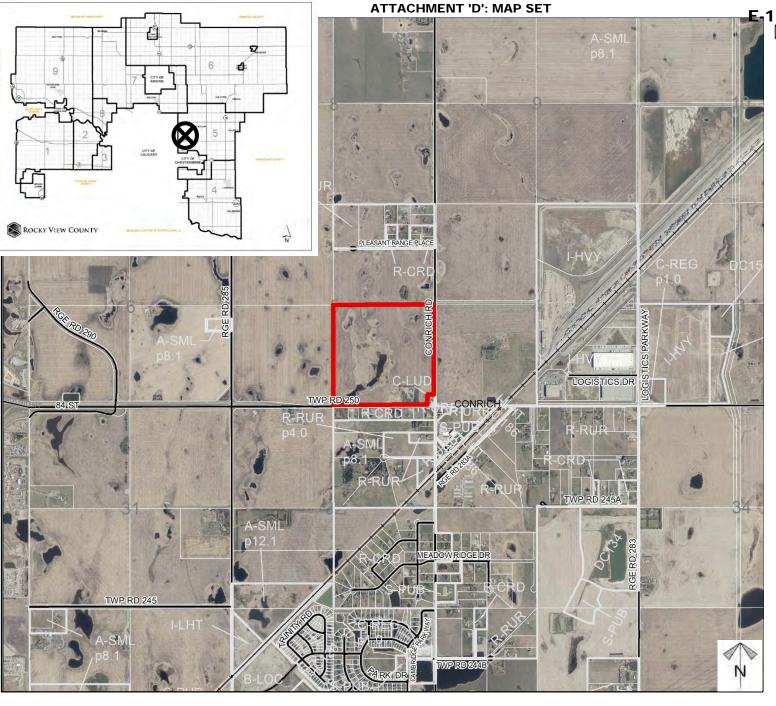

## Location & Context

To adopt a conceptual scheme to provide a policy framework to guide future redesignation, subdivision and development proposals within SE-05-25-28-W4M.

Division: 5 Roll: 05305001 File: PL20200137 Printed: October 15, 2020 Legal: SE-05-25-28-W04M

To adopt the Conrich
Crossing Conceptual
Scheme to provide a
policy framework to guide
future redesignation,
subdivision and
development proposals
within SE-05-25-28-W4M
in order to accommodate a
residential, commercial,
and industrial
development.

To accommodate a residential, commercial, and industrial development.

Division: 5 Roll: 05305001 File: PL20200137 Printed: October 15, 2020 Legal: SE-05-25-28-W04M

ATTACHMENT 'D': MAP SET E-1 - Attachment D PLEASANT RANGE PLACE 170 1W, 130 2T60 2N,W40 111 2T40 2D30 5N,W30 170 1W, 5W70 5T30 **TWP RD 250** 5N,W 5 LAND CAPABILITY CLASSIFICATION LEGEND Limitations CLI Class CONRICH B - brush/tree cover N - high salinity 1 - No significant C - climate P - excessive surface stoniness limitation R - shallowness to bedrock D - low permeability 2 - Slight limitations 3 - Moderate limitations E - erosion damage S - high solidity F - poor fertility T - adverse topography 4 - Severe limitations U - prior earth moving G - Steep slopes 5 - Very severe V - high acid content limitations H - temperature W - excessive wetness/poor drainage I - flooding 6 - Production is not X - deep organic deposit J - field size/shape feasible TWP RD 245A K - shallow profile development Y - slowly permeable 7 - No capability M - low moisture holding, adverse texture Z - relatively impermeable