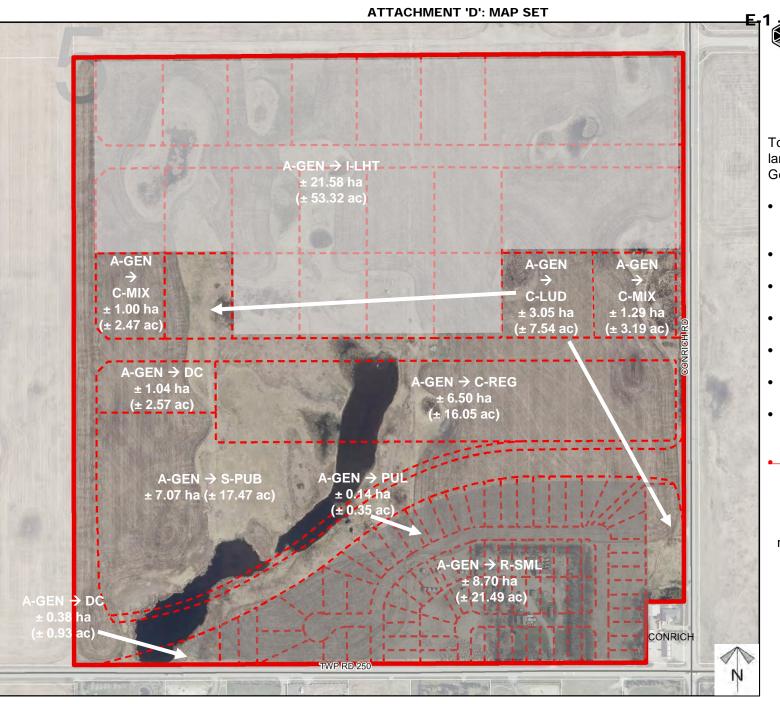

## Development Proposal

To redesignate the subject lands from Agricultural, General District to:

- Direct Control District Permanent Irrigation Area (DC)
- Commercial, Local Urban District (C-LUD)
- Commercial, Regional District (C-REG)
- Industrial, Light District (I –LHT)
- Mixed Commercial District (C-MIX)
- Residential, Small Lot District (R-SML)
- Special, Parks & Recreation District (S-PRK)
- StormwaterManagement Area(PUL)

To accommodate a residential, commercial, and industrial development.

Division: 5 Roll: 05305001 File: PL20200137 Printed: October 15, 2020 Legal: SE-05-25-28-W04M

ATTACHMENT 'D': MAP SET E-1 - Attachment D PLEASANT RANGE PLACE 170 1W, 130 2T60 2N,W40 111 2T40 2D30 5N,W30 170 1W, 5W70 5T30 **TWP RD 250** 5N,W 5 LAND CAPABILITY CLASSIFICATION LEGEND Limitations CLI Class CONRICH B - brush/tree cover N - high salinity 1 - No significant C - climate P - excessive surface stoniness limitation R - shallowness to bedrock D - low permeability 2 - Slight limitations 3 - Moderate limitations E - erosion damage S - high solidity F - poor fertility T - adverse topography 4 - Severe limitations U - prior earth moving G - Steep slopes 5 - Very severe V - high acid content limitations H - temperature W - excessive wetness/poor drainage I - flooding 6 - Production is not X - deep organic deposit J - field size/shape feasible TWP RD 245A K - shallow profile development Y - slowly permeable 7 - No capability M - low moisture holding, adverse texture Z - relatively impermeable