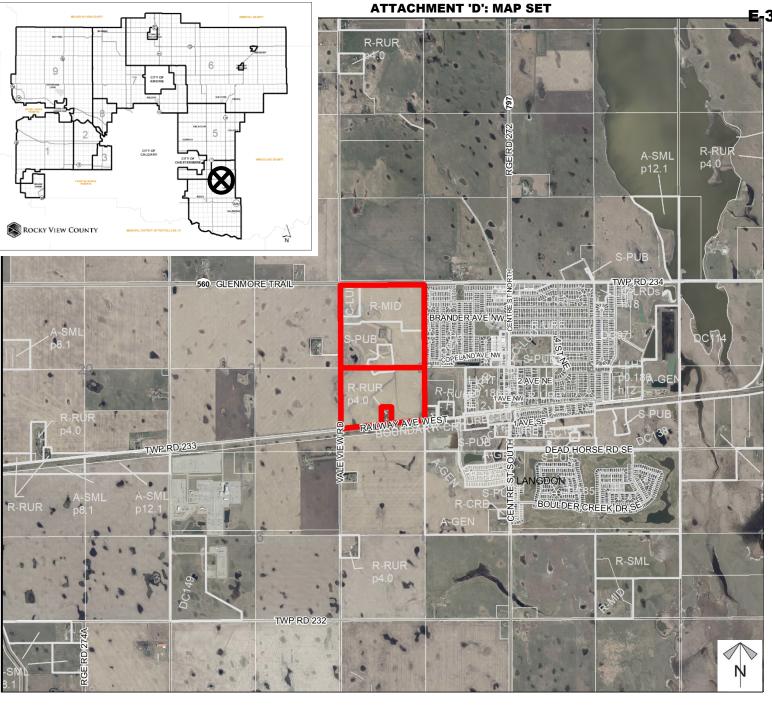

# E-3 - Attachment D Page 1 of 5 ROCKY VIEW COUNTY

### Location & Context

#### **Redesignation Proposal**

To redesignate the remainder lands from Agricultural, General District (A-GEN) and Residential, Rural District (R-RUR) to Residential, Mid-Density Urban District (R-MID), Special, Parks and Recreation District (S-PRK), Special, Natural Open Space District (S-NOS), and Special, Public Service District (S-PUB), in order to facilitate future phases of Painted Sky Development.

Division: 4

Roll: 03222002/03/91 File: PL20210007

Legal: A Portion of NW 22-23-27-W4M & SW 22-23-27-

W4M

**ATTACHMENT 'D': MAP SET GLENMORE TRAIL** Land Use Approved in Phase 1 BESSE AVE NW BRANDER AVE NW Š BARBER ST A-GEN → COPELAND AVE NW S-NOS Land Use Approved in Phase 1 COWAN ST NWAN A-GEN → **S-PUB** RAILWAY AVE WEST MOWAT ST **TWP RD 233** 