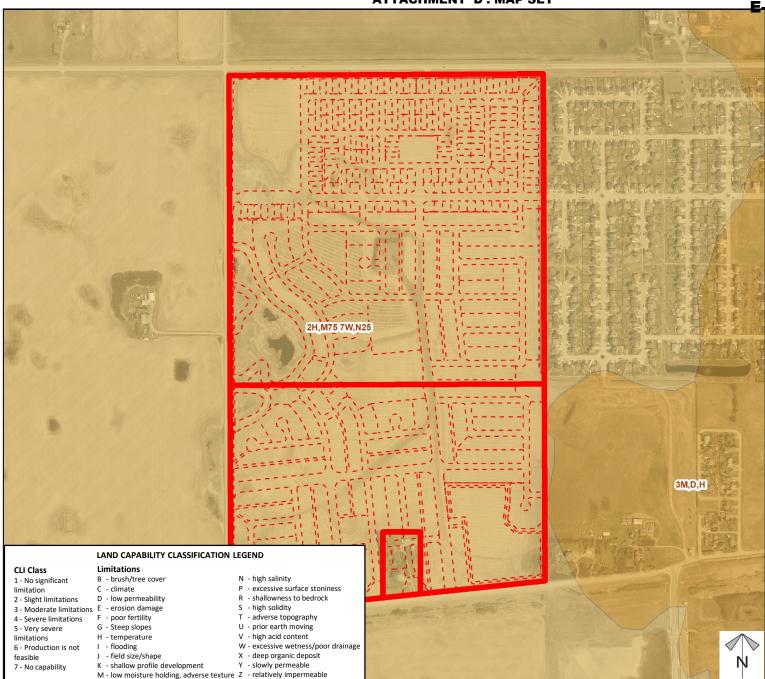

### Soil Classifications

#### **Redesignation Proposal**

To redesignate the remainder lands from Agricultural, General District (A-GEN) and Residential, Rural District (R-RUR) to Residential, Mid-Density Urban District (R-MID), Special, Parks and Recreation District (S-PRK), Special, Natural Open Space District (S-NOS), and Special, Public Service District (S-PUB), in order to facilitate future phases of Painted Sky Development.

Division: 4

Roll: 03222002/03/91 File: PL20210007

Legal: A Portion of NW 22-23-27-W4M & SW 22-23-27-

W4M