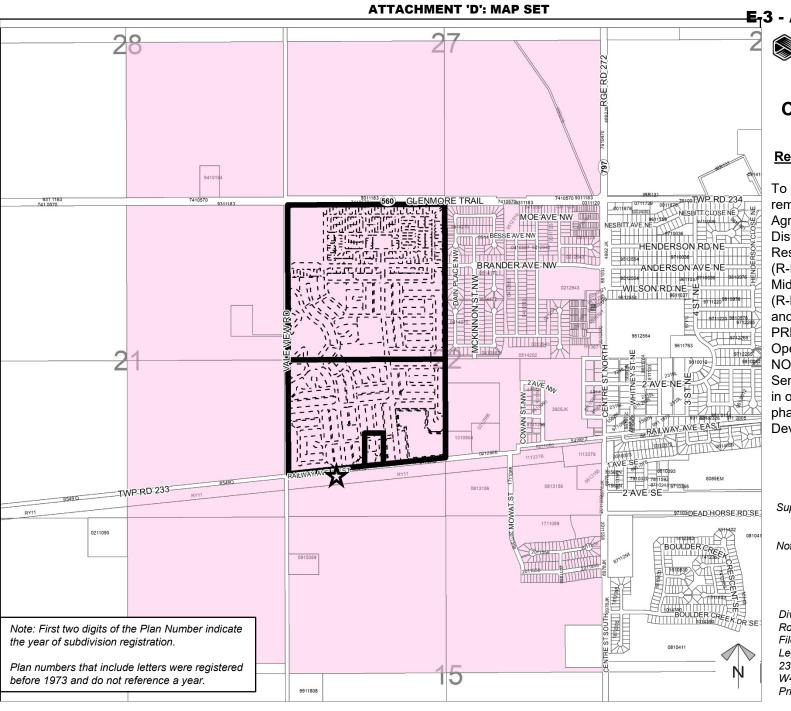

### E-3 - Attachment D

#### **Environmental**

#### **Redesignation Proposal**

To redesignate the remainder lands from Agricultural, General District (A-GEN) and Residential, Rural District (R-RUR) to Residential, Mid-Density Urban District (R-MID), Special, Parks and Recreation District (S-PRK), Special, Natural Open Space District (S-NOS), and Special, Public Service District (S-PUB), in order to facilitate future nhanna of Daintad Clar

Subject Lands

Contour - 2 meters

Riparian Setbacks

Alberta Wetland Inventory

Surface Water

Division: 4

Roll: 03222002/03/91 File: PL20210007

Legal: A Portion of NW 22-23-27-W4M & SW 22-23-27-

W4M

ATTACHMENT 'D': MAP SET

E-3 - Attachment D