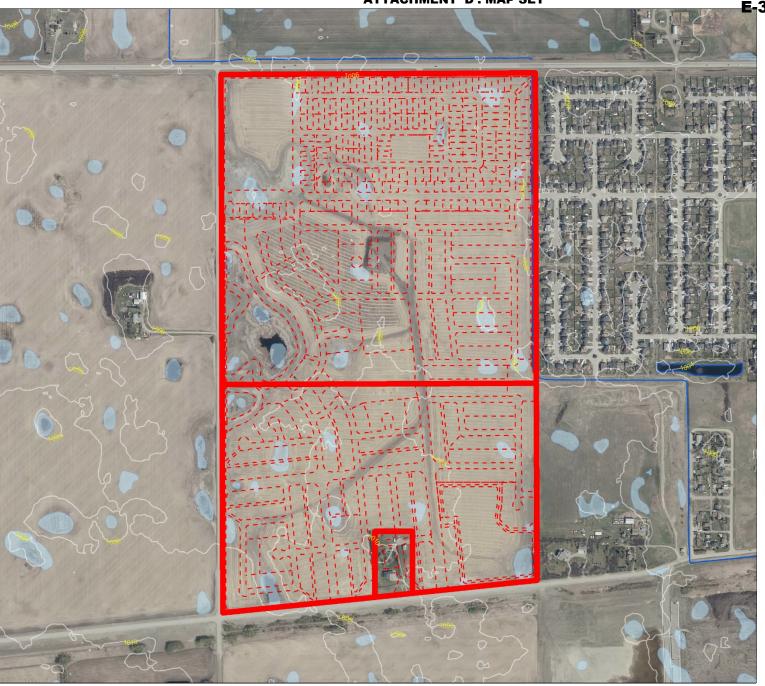

# E-3 - Attachment D Page 2 of 5 ROCKY VIEW COUNTY

## Development Proposal

#### **Redesignation Proposal**

To redesignate the remainder lands from Agricultural, General District (A-GEN) and Residential, Rural District (R-RUR) to Residential, Mid-Density Urban District (R-MID), Special, Parks and Recreation District (S-PRK), Special, Natural Open Space District (S-NOS), and Special, Public Service District (S-PUB), in order to facilitate future phases of Painted Sky Development.

Division: 4
Roll: 03222002/03/91
File: PL20210007

Legal: A Portion of NW 22-23-27-W4M & SW 22-23-27-

W4M

**ATTACHMENT 'D': MAP SET** 