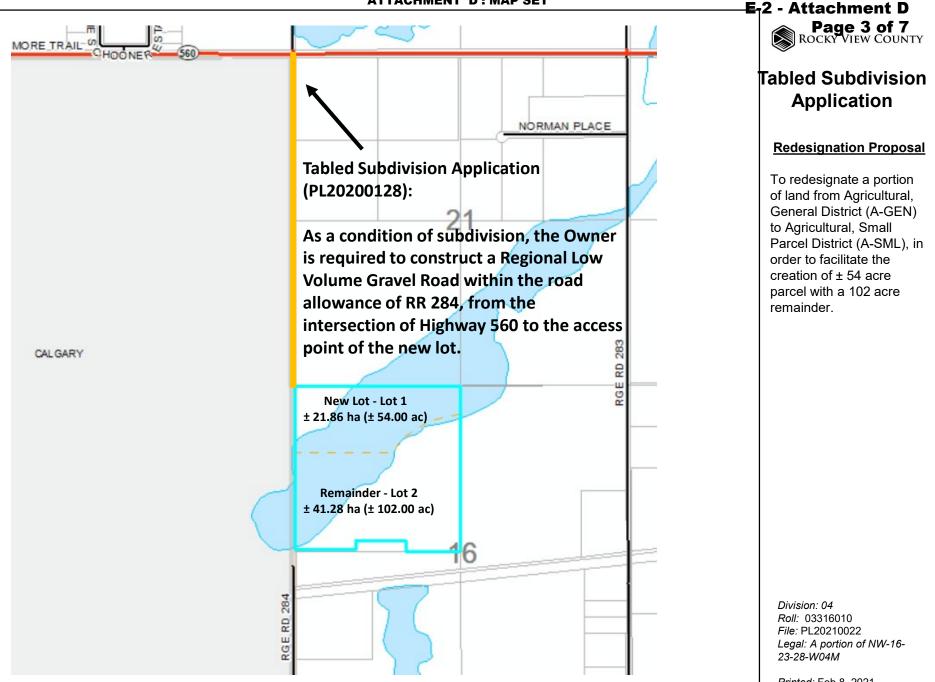

# **Redesignation Proposal**

To redesignate a portion of land from Agricultural, General District (A-GEN) to Agricultural, Small Parcel District (A-SML), in order to facilitate the creation of  $\pm$  54 acre parcel with a 102 acre remainder.

Division: 04 Roll: 03316010 File: PL20210022 Legal: A portion of NW-16-23-28-W04M

Printed: Feb 8, 2021

Printed: Feb 8, 2021