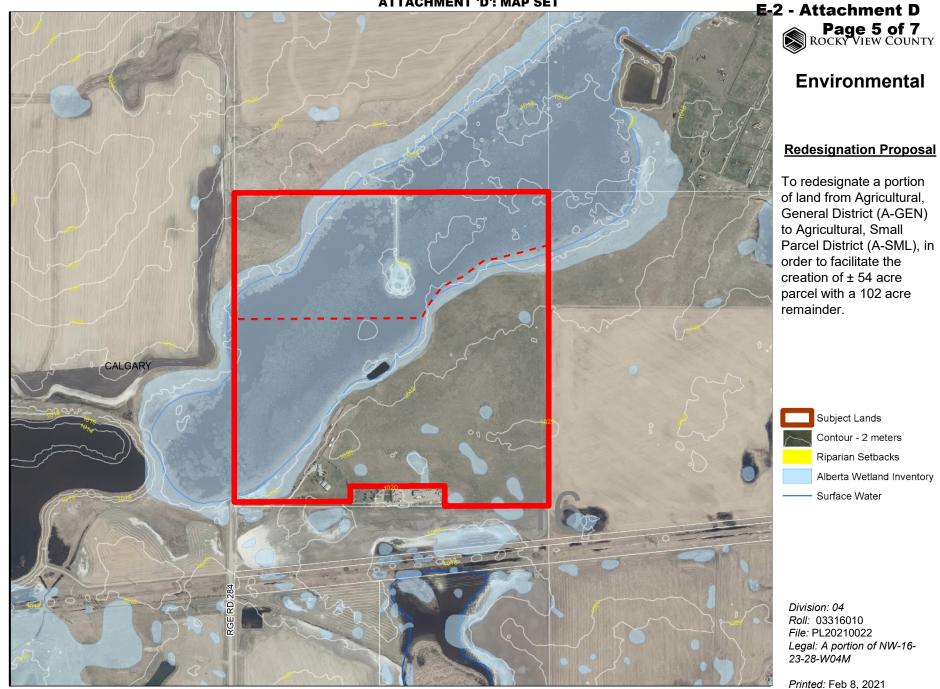

# **Redesignation Proposal**

To redesignate a portion of land from Agricultural, General District (A-GEN) to Agricultural, Small Parcel District (A-SML), in order to facilitate the creation of  $\pm$  54 acre parcel with a 102 acre remainder.

Division: 04 Roll: 03316010 File: PL20210022 Legal: A portion of NW-16-23-28-W04M

Printed: Feb 8, 2021

Printed: Feb 8, 2021