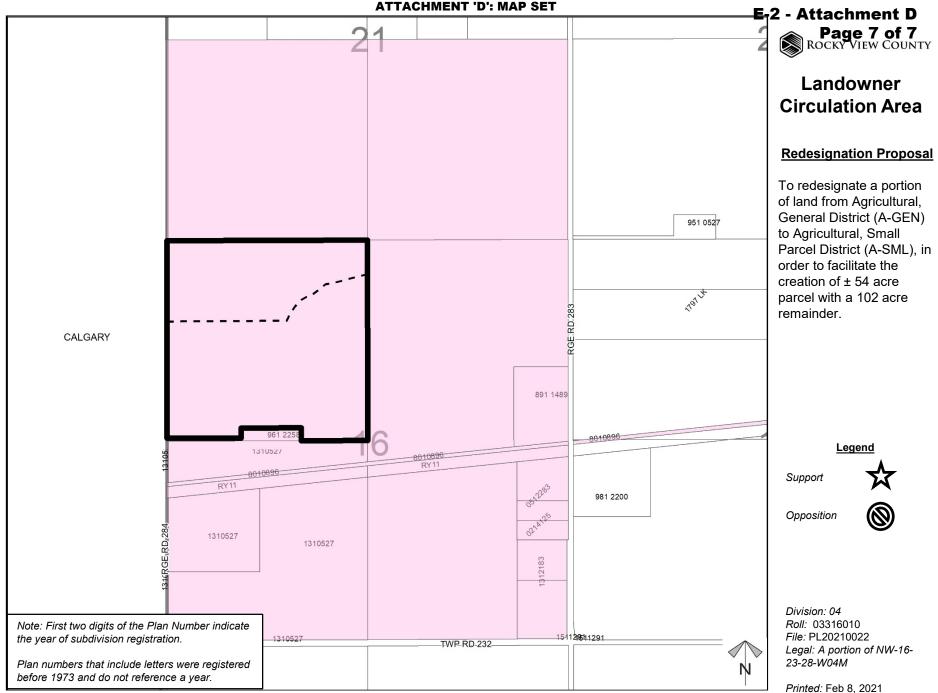

# **Redesignation Proposal**

To redesignate a portion of land from Agricultural, General District (A-GEN) to Agricultural, Small Parcel District (A-SML), in order to facilitate the creation of  $\pm$  54 acre parcel with a 102 acre remainder.

Division: 04 Roll: 03316010 File: PL20210022 Legal: A portion of NW-16-23-28-W04M

Printed: Feb 8, 2021

Printed: Feb 8, 2021