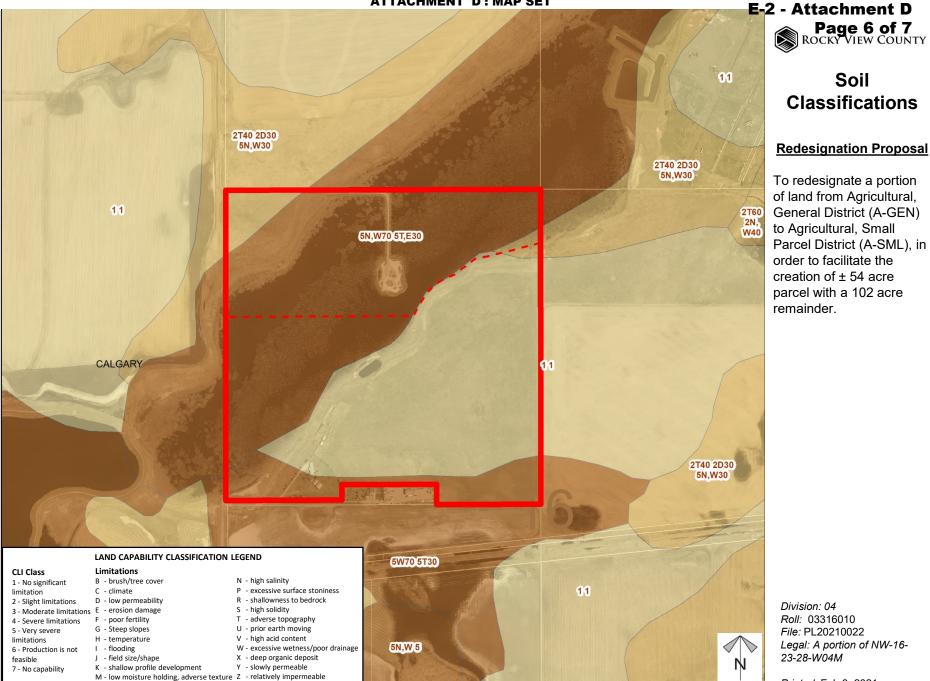

# **Redesignation Proposal**

To redesignate a portion of land from Agricultural, General District (A-GEN) to Agricultural, Small Parcel District (A-SML), in order to facilitate the creation of  $\pm$  54 acre parcel with a 102 acre remainder.

Division: 04 Roll: 03316010 File: PL20210022 Legal: A portion of NW-16-23-28-W04M

Printed: Feb 8, 2021

Printed: Feb 8, 2021