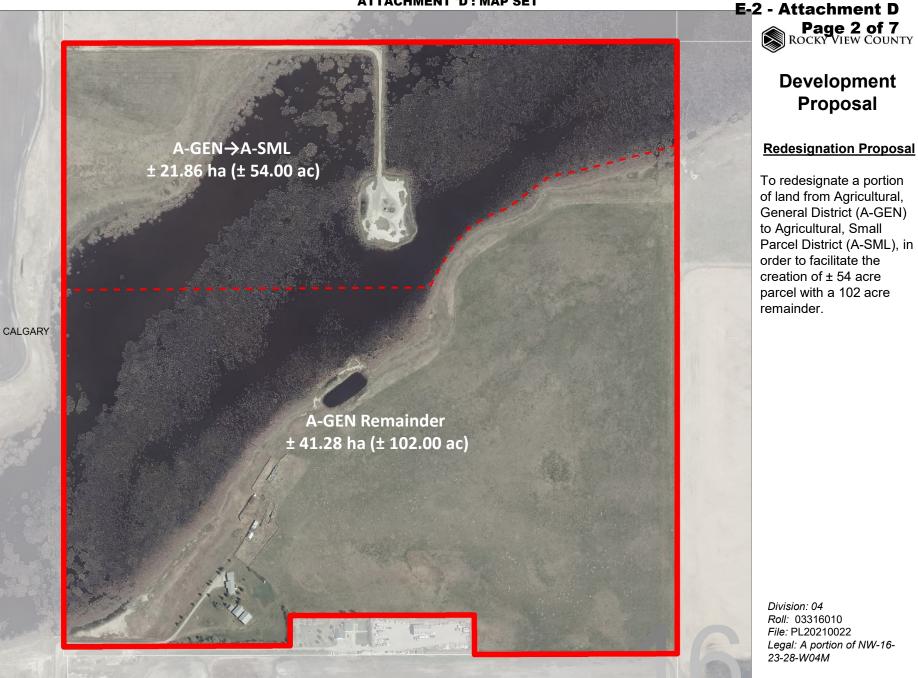

# **Redesignation Proposal**

To redesignate a portion of land from Agricultural, General District (A-GEN) to Agricultural, Small Parcel District (A-SML), in order to facilitate the creation of  $\pm$  54 acre parcel with a 102 acre remainder.

Division: 04 Roll: 03316010 File: PL20210022 Legal: A portion of NW-16-23-28-W04M

Printed: Feb 8, 2021

Printed: Feb 8, 2021