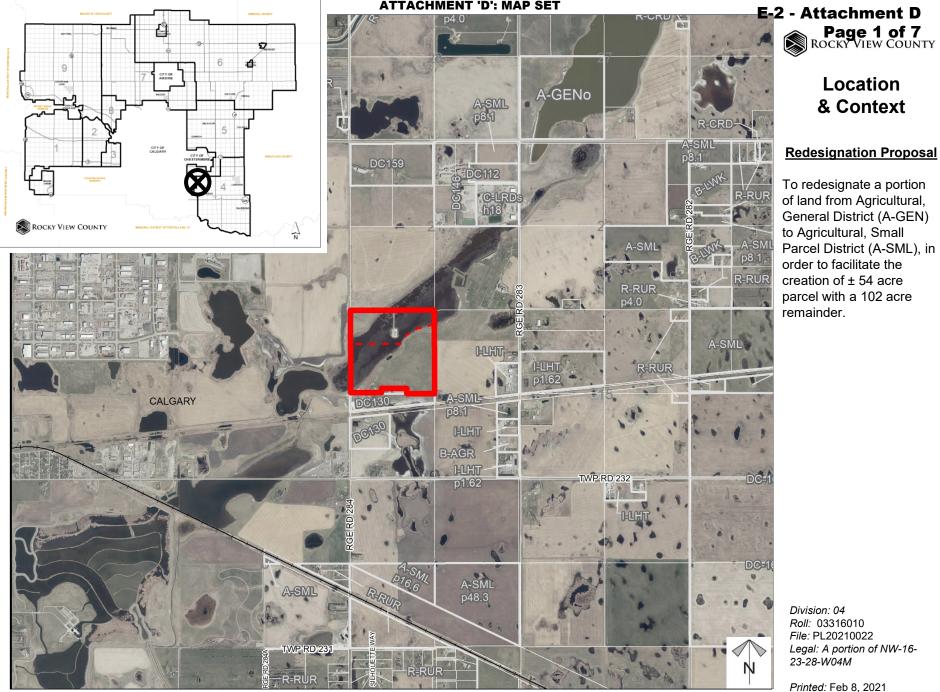

# **Redesignation Proposal**

To redesignate a portion of land from Agricultural, General District (A-GEN) to Agricultural, Small Parcel District (A-SML), in order to facilitate the creation of  $\pm$  54 acre parcel with a 102 acre remainder.

Division: 04 Roll: 03316010 File: PL20210022 Legal: A portion of NW-16-23-28-W04M

Printed: Feb 8, 2021

Printed: Feb 8, 2021