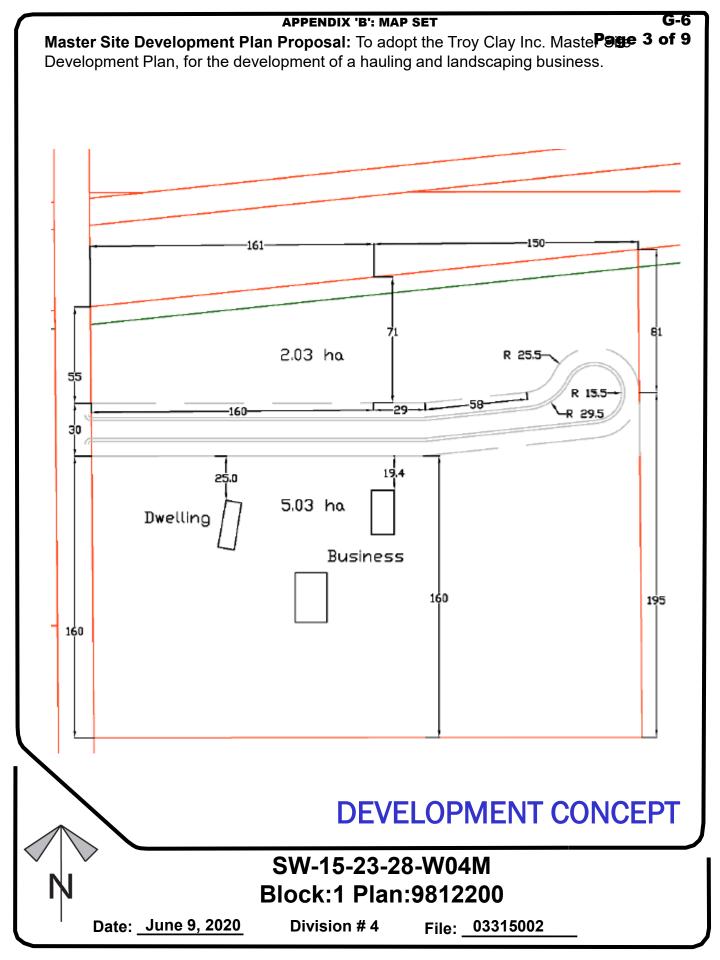

**Redesignation Proposal:** To redesignate the subject lands from Agricultural, **Cageral of 9** District to Industrial, Heavy District, for the development of a hauling and landscaping business.