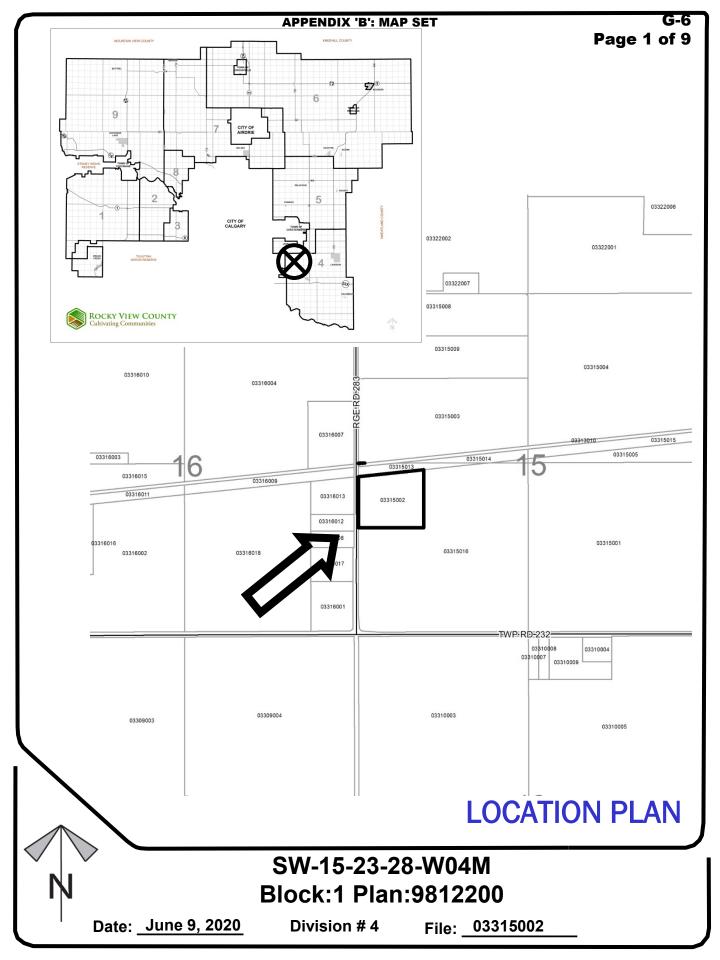

## **DEVELOPMENT PROPOSAL**

SW-15-23-28-W04M Block:1 Plan:9812200

Date: June 9, 2020

Division #4

File: 03315002

Contours are generated using 10m grid points, and depict general topographic features of the area. Detail accuracy at a local scale cannot be guaranteed. They are included for reference use only.