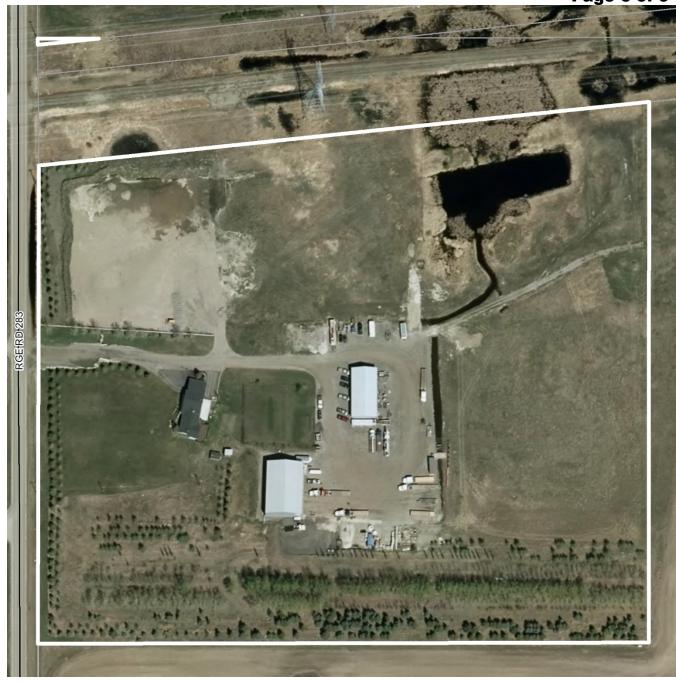

## **AIR PHOTO**

Spring 2018

SW-15-23-28-W04M Block:1 Plan:9812200

Date: June 9, 2020

Division #4

File: \_ 03315002