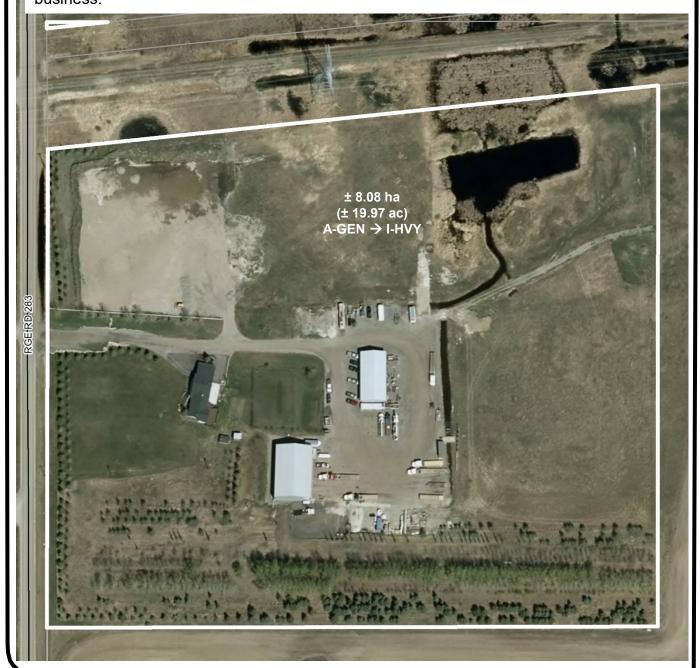

**Redesignation Proposal:** To redesignate the subject lands from Agricultural, **Cageral of 9** District to Industrial, Heavy District, for the development of a hauling and landscaping business.

## **AIR PHOTO**

Spring 2018

SW-15-23-28-W04M Block:1 Plan:9812200

Date: June 9, 2020

Division #4

File: \_ 03315002