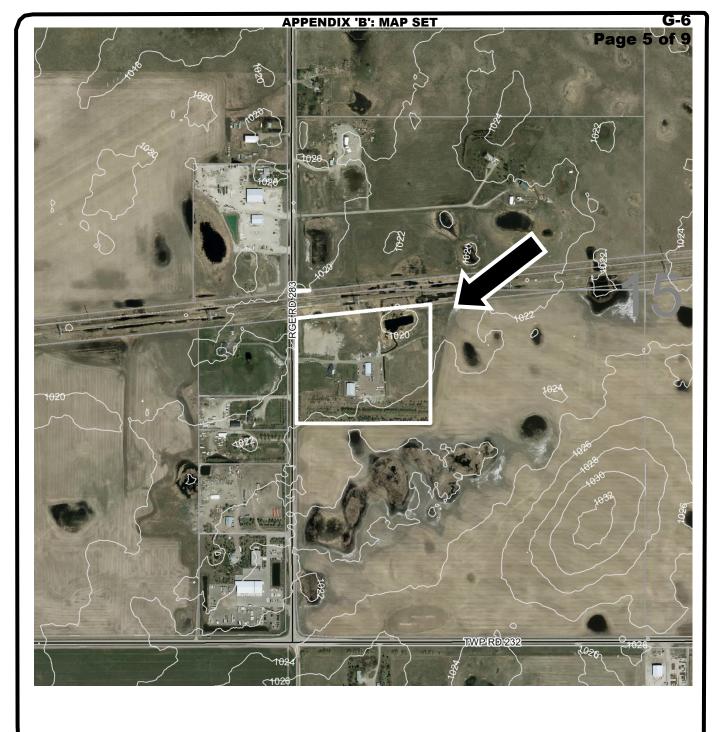

## **AIR PHOTO**

Spring 2018

SW-15-23-28-W04M Block:1 Plan:9812200

Date: June 9, 2020

Division #4

File: \_ 03315002