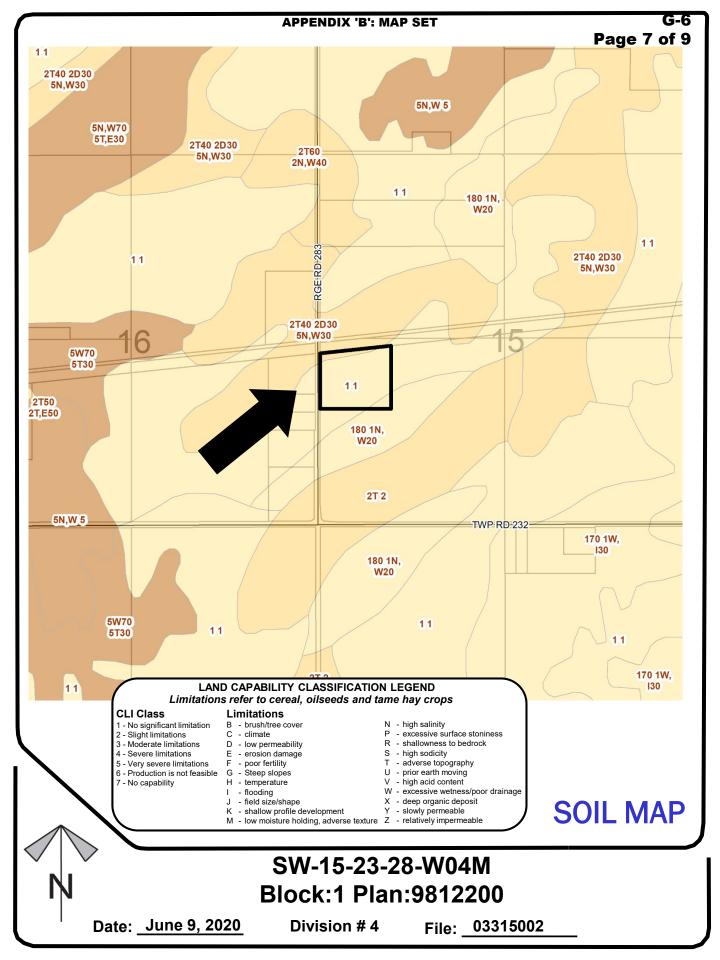

## **TOPOGRAPHY**

Contour Interval 2 M

SW-15-23-28-W04M Block:1 Plan:9812200

Date: <u>June 9, 2020</u>

Division #4

File: \_ 03315002

Page 6 of 9

Note: Post processing of raw aerial photography may cause varying degrees of visual distortion at the local level.