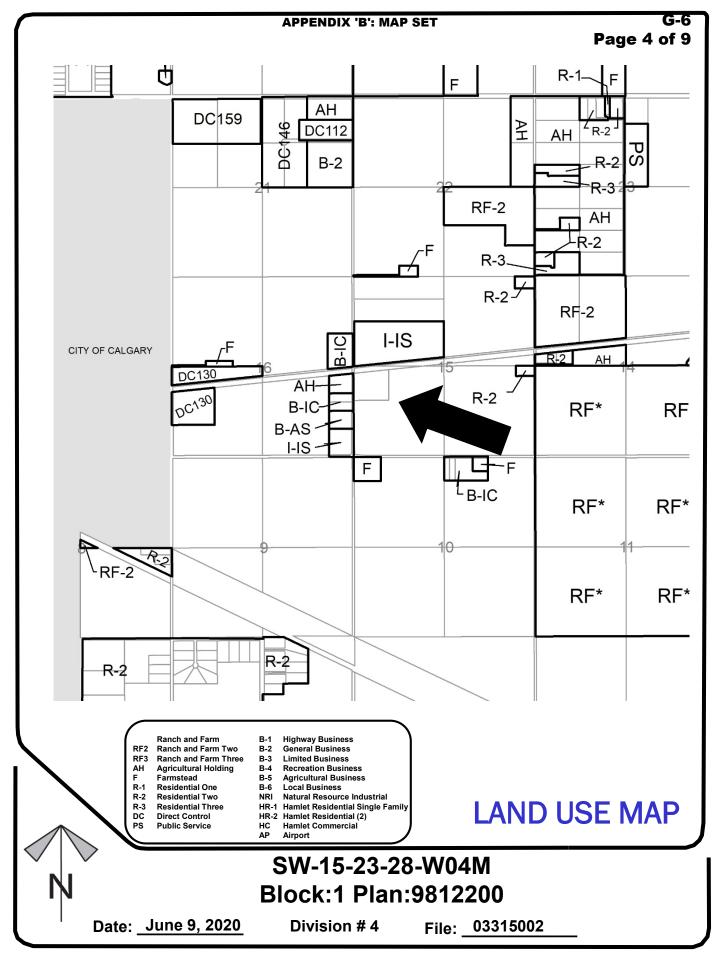

## LANDOWNER CIRCULATION AREA

SW-15-23-28-W04M Block:1 Plan:9812200

Date: June 9, 2020

Division #4

File: 03315002