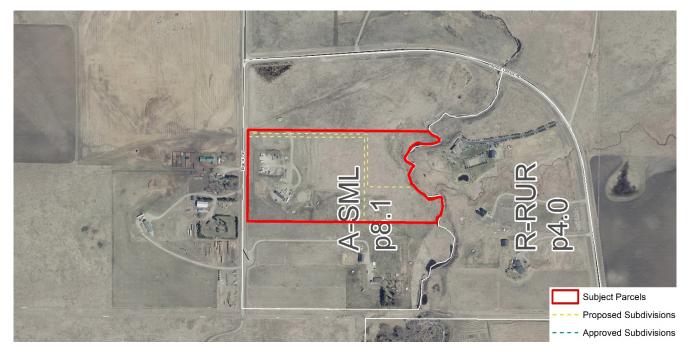

## PLANNING AND DEVELOPMENT SERVICES

TO: Council

**DATE:** July 6, 2021 **DIVISION:** 9

**FILE:** 07805013 **APPLICATION:** PL20210041

**SUBJECT:** First Reading Bylaw – Residential Redesignation

**APPLICATION:** To redesignate the subject lands from Agricultural, Small Parcel District (A-SMLp8.1) to Residential, Rural District (R-RUR) in order to facilitate the creation of two  $(2) \pm 4.00$  acre parcels, with  $\pm$  12.91 acre remainder.

**GENERAL LOCATION:** Located approximately 7 kilometres northwest of the town of Cochrane; located on the east side of Range Road 45, approximately 2.85 kilometres (1 3/4 miles) south of Township Road 272.

**LAND USE DESIGNATION:** Agricultural, Small Parcel District (A-SMLp8.1)

**EXECUTIVE SUMMARY:** The application will be evaluated against relevant county policies.

## **AIR PHOTO & DEVELOPMENT CONTEXT:**

| Respectfully submitted,  "Brock Beach" | Concurrence,  "Kent Robinson" |
|----------------------------------------|-------------------------------|
|                                        |                               |