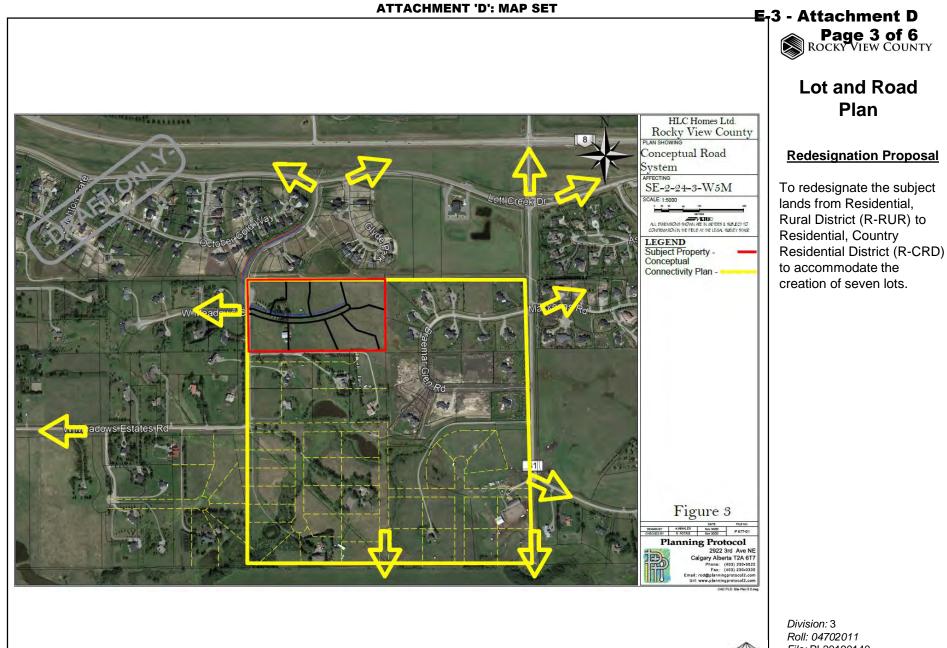

## E-3 - Attachment D Page 4 of 6 ROCKY VIEW COUNTY

## Environmental

#### **Redesignation Proposal**

To redesignate the subject lands from Residential, Rural District (R-RUR) to Residential, Country Residential District (R-CRD) to accommodate the creation of seven lots.