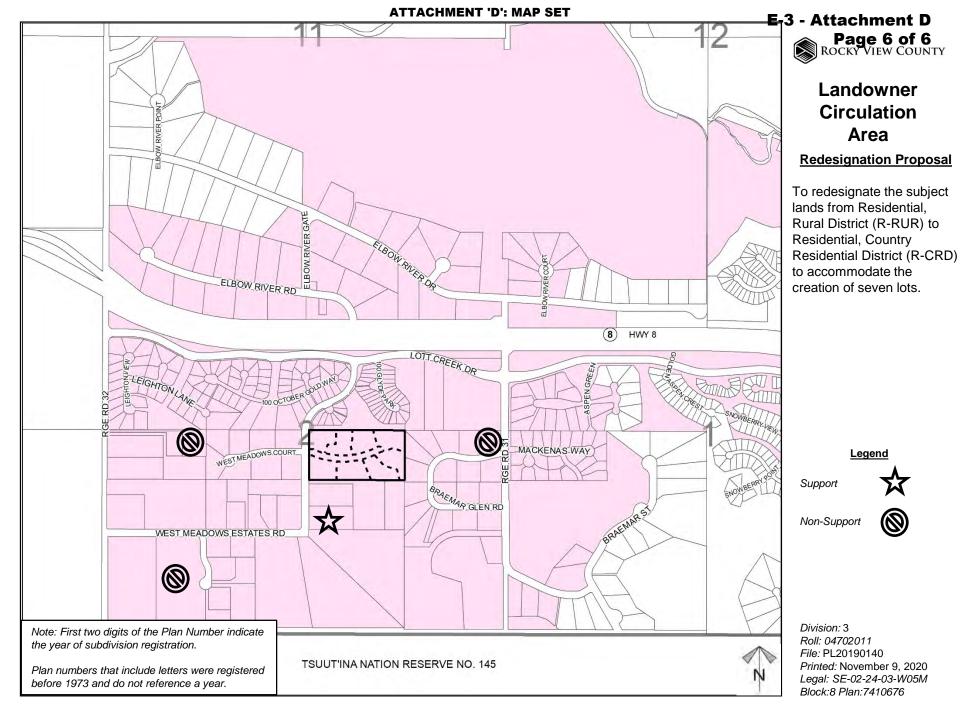

### E-3 - Attachment D Page 1 of 6 ROCKY VIEW COUNTY

Location & Context

#### **Redesignation Proposal**

To redesignate the subject lands from Residential, Rural District (R-RUR) to Residential, Country Residential District (R-CRD) to accommodate the creation of seven lots.