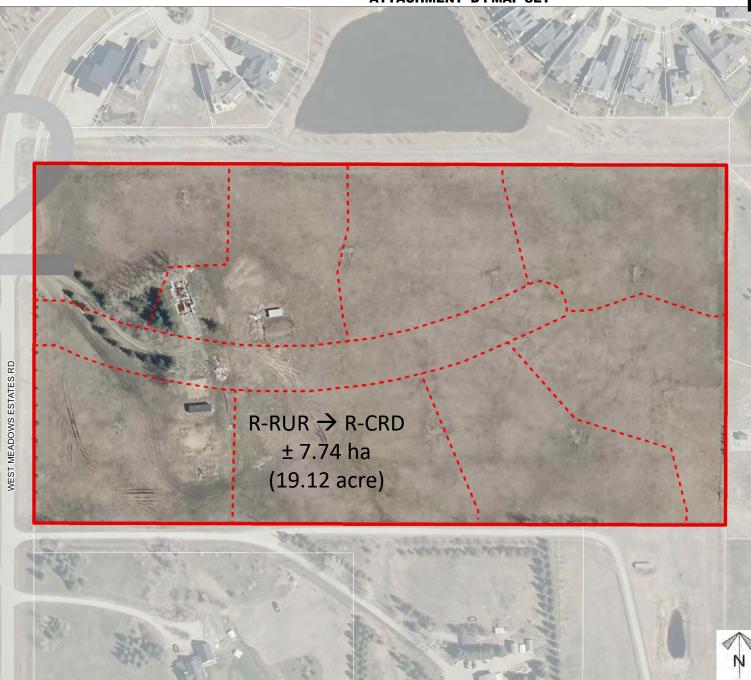

### E-3 - Attachment D Page 2 of 6 ROCKY VIEW COUNTY

# Development Proposal

#### **Redesignation Proposal**

To redesignate the subject lands from Residential, Rural District (R-RUR) to Residential, Country Residential District (R-CRD) to accommodate the creation of seven lots.