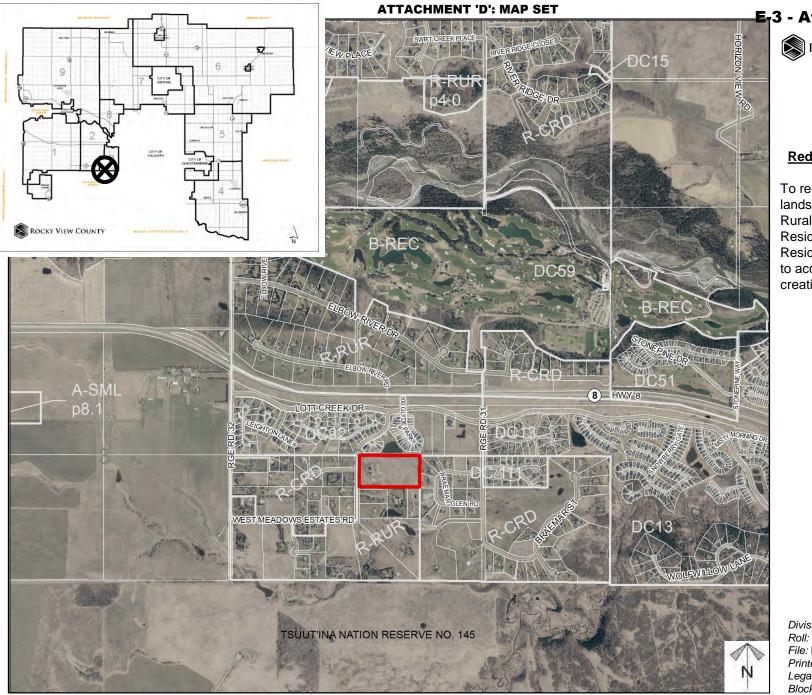

### E-3 - Attachment D Page 1 of 6 ROCKY VIEW COUNTY

Location & Context

#### **Redesignation Proposal**

To redesignate the subject lands from Residential, Rural District (R-RUR) to Residential, Country Residential District (R-CRD) to accommodate the creation of seven lots.