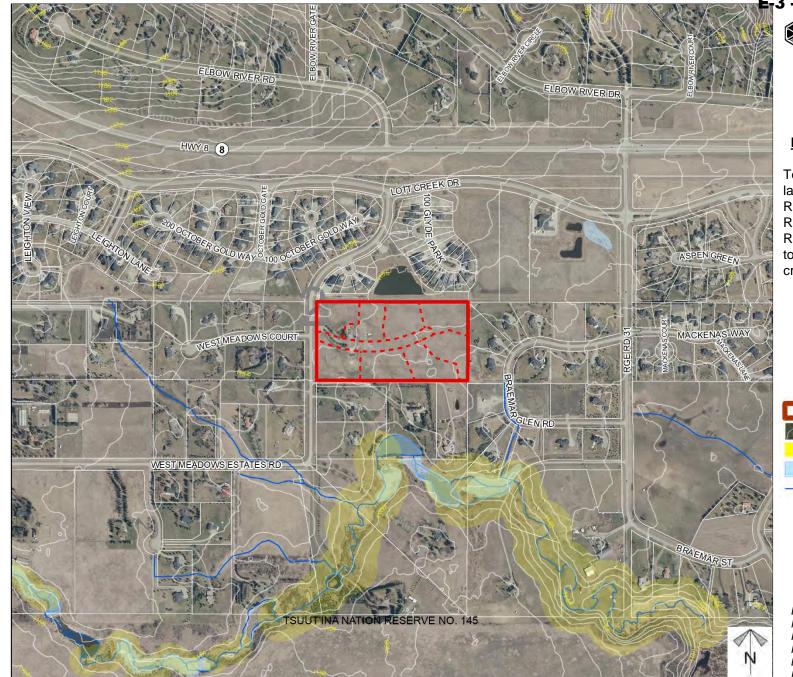

## E-3 - Attachment D Page 5 of 6 ROCKY VIEW COUNTY

# Soil Classifications

#### **Redesignation Proposal**

To redesignate the subject lands from Residential, Rural District (R-RUR) to Residential, Country Residential District (R-CRD) to accommodate the creation of seven lots.