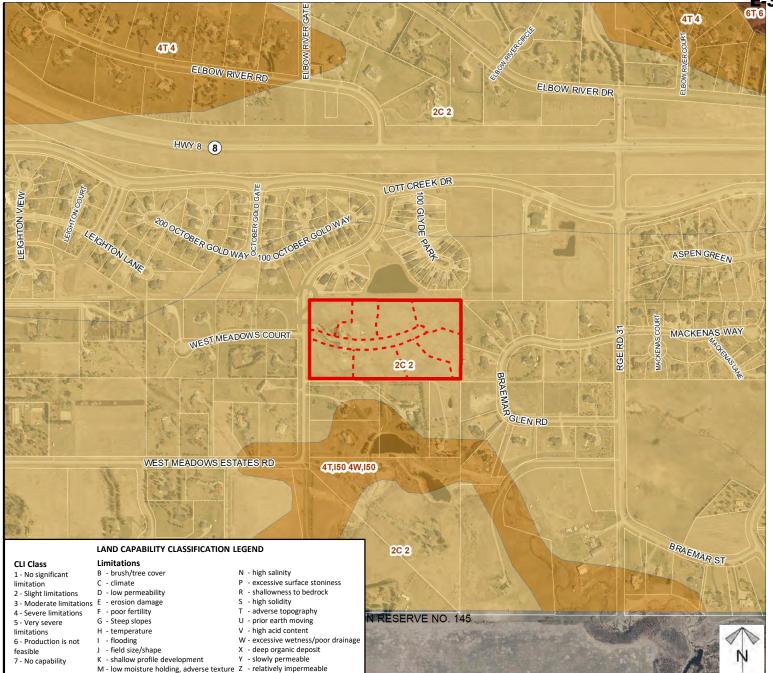

## E-3 - Attachment D Page 5 of 6 ROCKY VIEW COUNTY

# Soil Classifications

#### **Redesignation Proposal**

To redesignate the subject lands from Residential, Rural District (R-RUR) to Residential, Country Residential District (R-CRD) to accommodate the creation of seven lots.