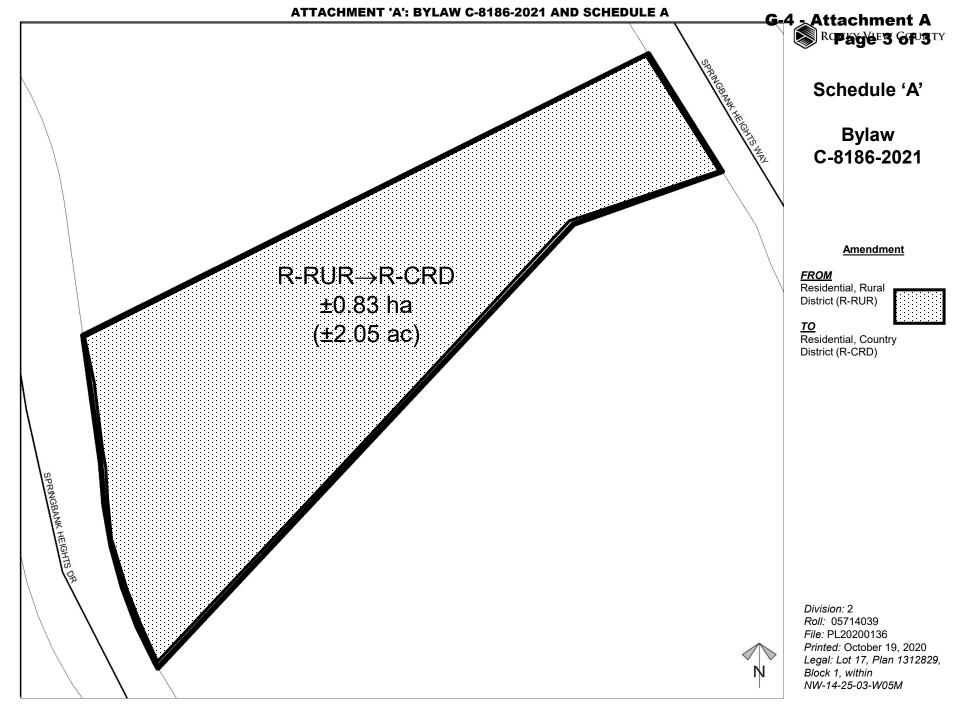

#### Effect

- 3 THAT Schedule B, Land Use Maps, of Bylaw C-8000-2020 be amended by redesignating Lot 17, Block 1, Plan 1312829 within NW-14-25-03-W5M from Residential, Rural District (R-RUR) to Residential, Country District (R-CRD) as shown on the attached Schedule 'A' forming part of this Bylaw.
- 4 THAT Lot 17, Block 1, Plan 1312829 within NW-14-25-03-W5M is hereby redesignated to Residential, Country District (R-CRD) as shown on the attached Schedule "A' forming part of this Bylaw.