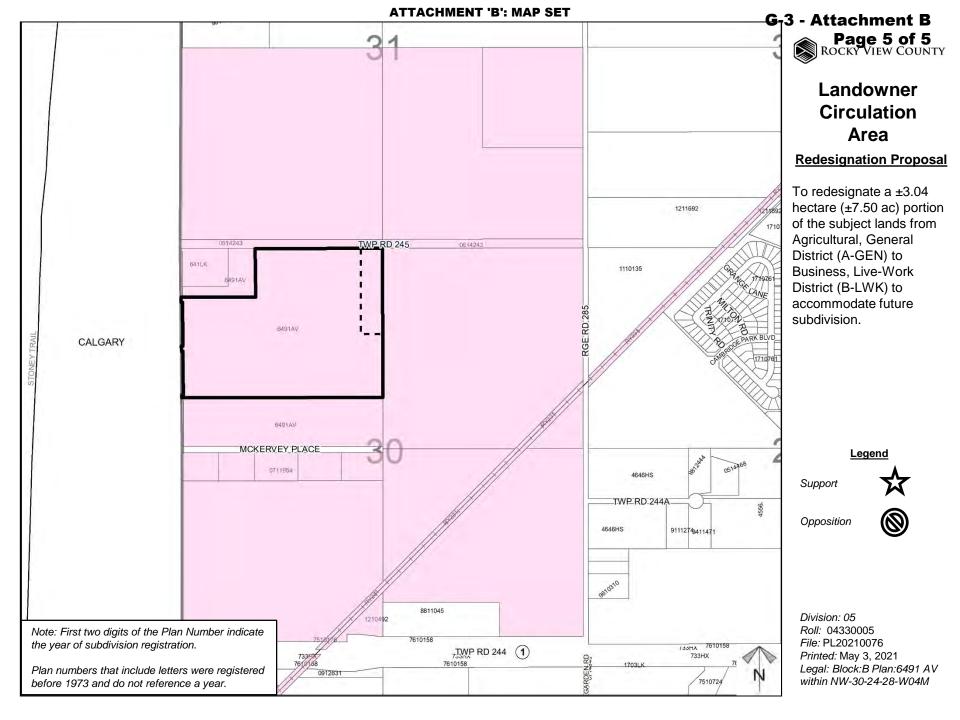

## G-3 - Attachment B Page 3 of 5 ROCKY VIEW COUNTY

### **Redesignation Proposal**

To redesignate a ±3.04 hectare (±7.50 ac) portion of the subject lands from Agricultural, General District (A-GEN) to Business, Live-Work District (B-LWK) to accommodate future subdivision.

Division: 05
Roll: 04330005
File: PL20210076
Printed: May 3, 2021
Legal: Block:B Plan:6491 AV
within NW-30-24-28-W04M

**ATTACHMENT 'B': MAP SET** G-3 - Attachment B 170 1W,I30 2T50 2T,E50 3T,E60 **TWP RD 245** 3W,140 5W70 5T30 11 CALGARY 2T60 2N,W40 2T/2 2T60 2N,W40 MCKERVEY PLACE LAND CAPABILITY CLASSIFICATION LEGEND Limitations **CLI Class** N - high salinity 1 - No significant B - brush/tree cover C - climate P - excessive surface stoniness limitation R - shallowness to bedrock D - low permeability 2 - Slight limitations S - high solidity 3 - Moderate limitations E - erosion damage T - adverse topography F - poor fertility 4 - Severe limitations U - prior earth moving G - Steep slopes 5 - Verv severe V - high acid content limitations H - temperature W - excessive wetness/poor drainage I - flooding 6 - Production is not X - deep organic deposit J - field size/shape feasible K - shallow profile development Y - slowly permeable 7 - No capability M - low moisture holding, adverse texture Z - relatively impermeable

Division: 05 Roll: 04330005 File: PL20210076 Printed: May 3, 2021

Legal: Block:B Plan:6491 AV within NW-30-24-28-W04M