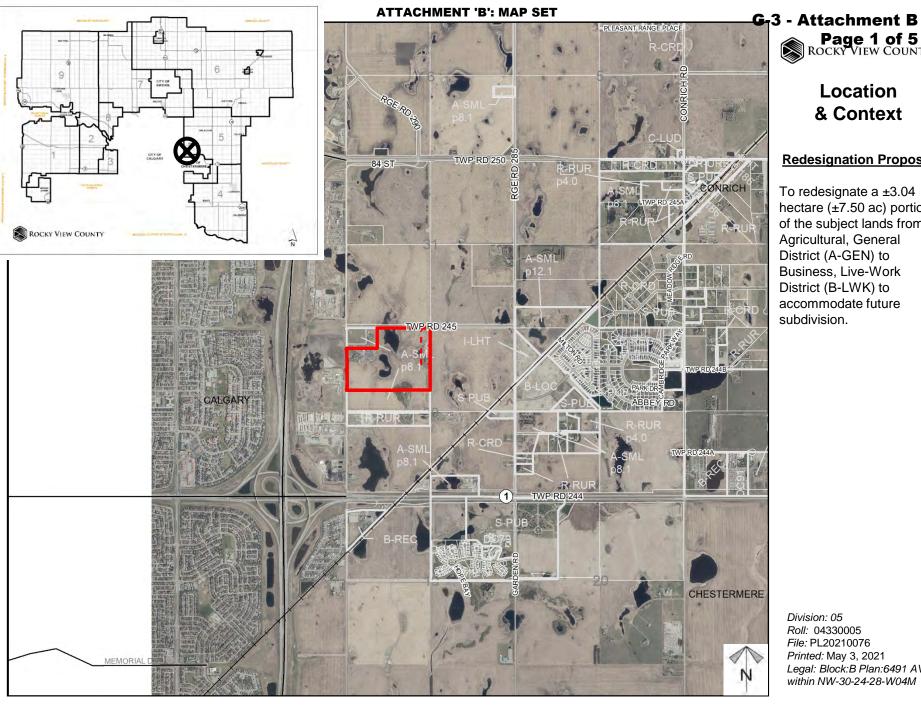

# Page 1 of 5 ROCKY VIEW COUNTY

### Location & Context

### **Redesignation Proposal**

To redesignate a ±3.04 hectare (±7.50 ac) portion of the subject lands from Agricultural, General District (A-GEN) to Business, Live-Work District (B-LWK) to accommodate future subdivision.

Division: 05 Roll: 04330005 File: PL20210076 Printed: May 3, 2021 Legal: Block:B Plan:6491 AV

within NW-30-24-28-W04M

**ATTACHMENT 'B': MAP SET** TWP RD 245 Lot 2 To remain A-GEN ±39.10 ha (±96.61 ac) CALGARY