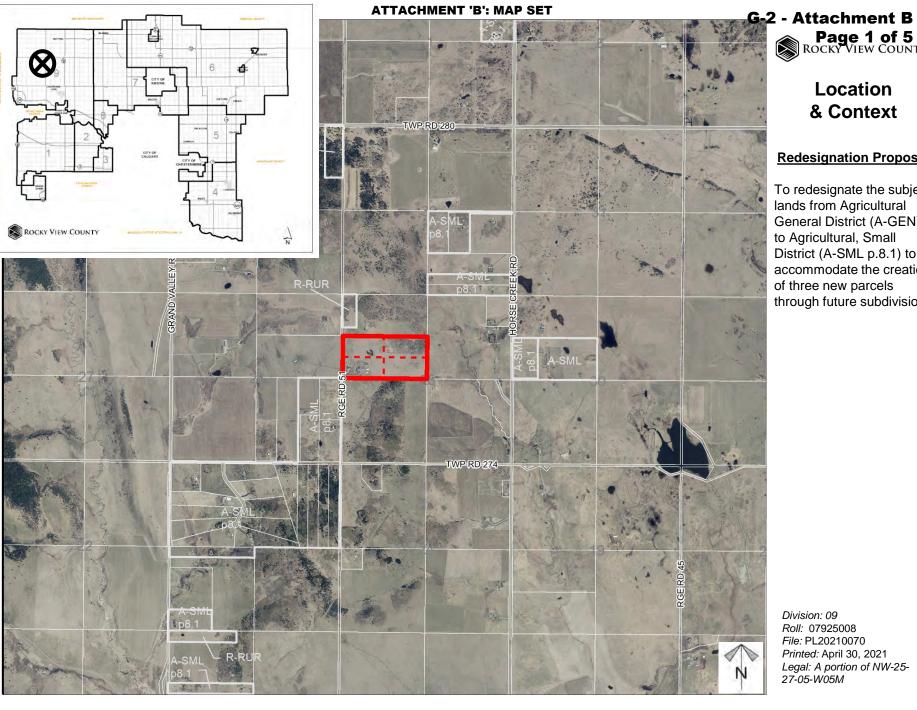

### Location & Context

### **Redesignation Proposal**

To redesignate the subject lands from Agricultural General District (A-GEN) to Agricultural, Small District (A-SML p.8.1) to accommodate the creation of three new parcels through future subdivision.

Division: 09 Roll: 07925008 File: PL20210070 Printed: April 30, 2021 Legal: A portion of NW-25-27-05-W05M