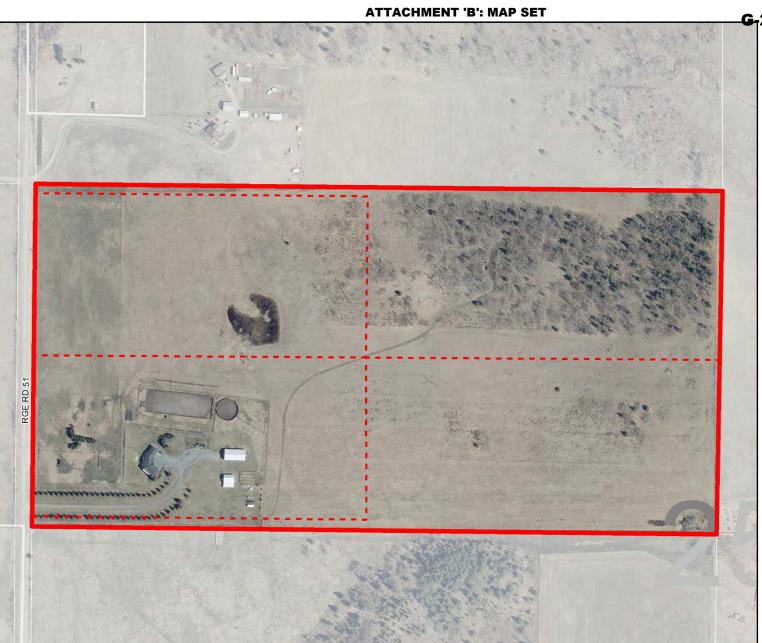

### Development Proposal

### **Redesignation Proposal**

To redesignate the subject lands from Agricultural General District (A-GEN) to Agricultural, Small District (A-SML p.8.1) to accommodate the creation of three new parcels through future subdivision.

Division: 09
Roll: 07925008
File: PL20210070
Printed: April 30, 2021
Legal: A portion of NW-2527-05-W05M