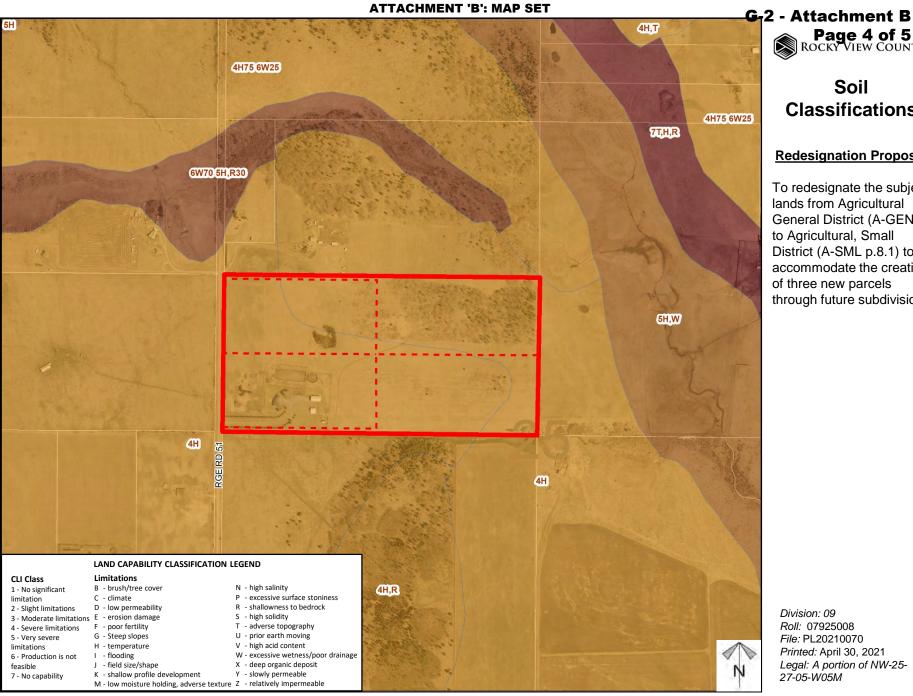

### Soil Classifications

Page 4 of 5
ROCKY VIEW COUNTY

#### **Redesignation Proposal**

To redesignate the subject lands from Agricultural General District (A-GEN) to Agricultural, Small District (A-SML p.8.1) to accommodate the creation of three new parcels through future subdivision.

Division: 09 Roll: 07925008 File: PL20210070 Printed: April 30, 2021 Legal: A portion of NW-25-

27-05-W05M