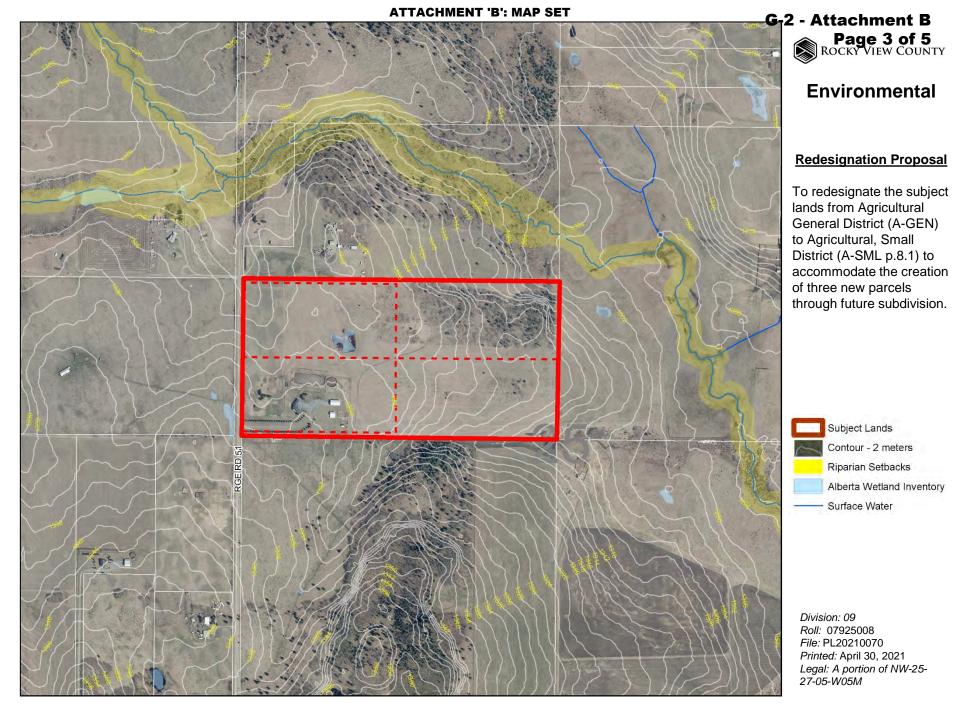

#### **Redesignation Proposal**

To redesignate the subject lands from Agricultural General District (A-GEN) to Agricultural, Small District (A-SML p.8.1) to accommodate the creation of three new parcels through future subdivision.

Division: 09 Roll: 07925008 File: PL20210070 Printed: April 30, 2021 Legal: A portion of NW-25-

27-05-W05M