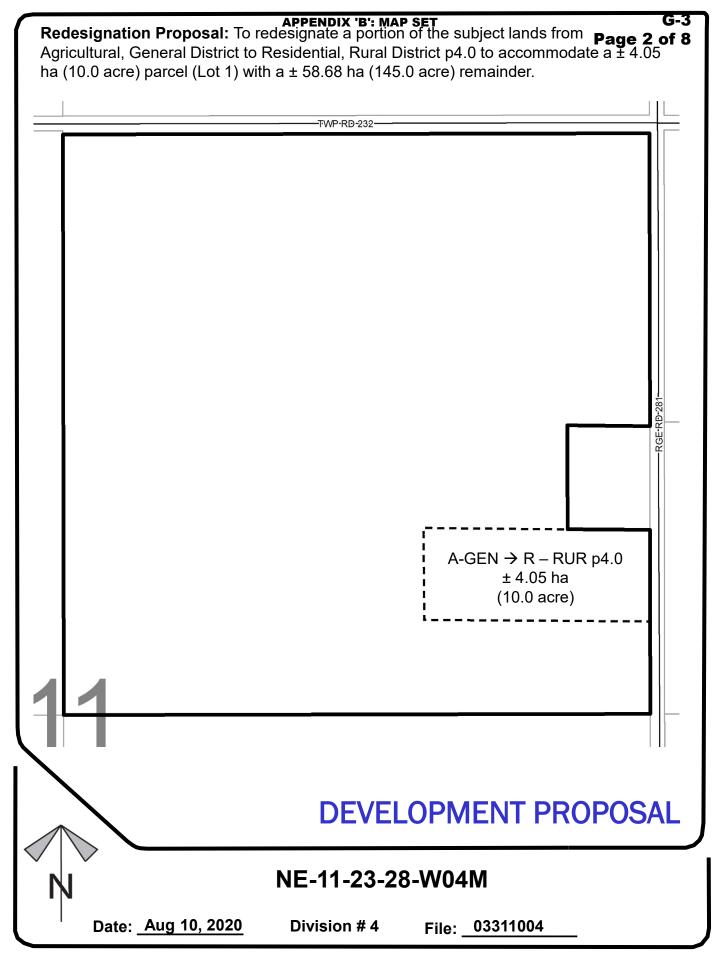

Date: Aug 10, 2020 Division # 4

on # 4 File: <u>0331</u>1004

**APPENDIX 'B': MAP SET** 

Page 4 of 8



Contours are generated using 10m grid points, and depict general topographic features of the area. Detail accuracy at a local scale cannot be guaranteed. They are included for reference use only.

## **TOPOGRAPHY**

Contour Interval 2 M

NE-11-23-28-W04M

Date: Aug 10, 2020

Division #4

File: 03311004



Note: Post processing of raw aerial photography may cause varying degrees of visual distortion at the local level.

## **AIR PHOTO**

Spring 2020

NE-11-23-28-W04M

Date: Aug 10, 2020

Division #4

File: \_ 03311004