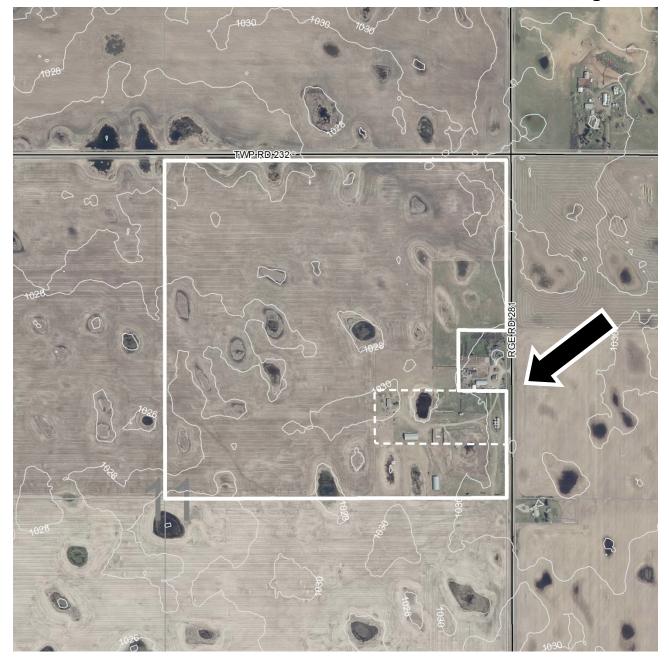

## **AIR PHOTO**

Spring 2020

NE-11-23-28-W04M

Date: Aug 10, 2020

Division #4

File: \_ 03311004