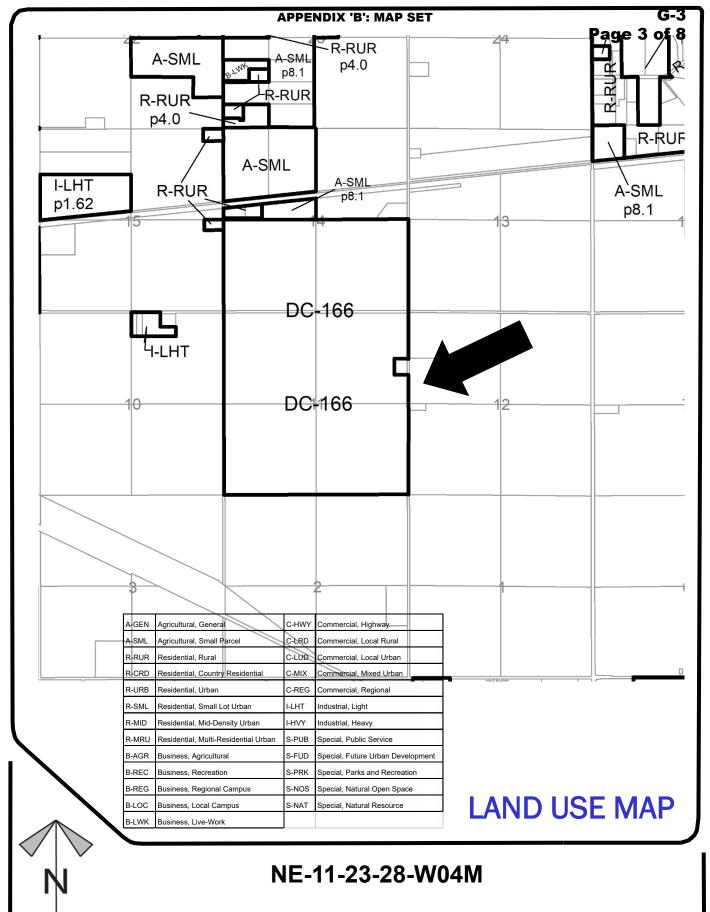

Date: Aug 10, 2020 Division # 4

on # 4 File: <u>0331</u>1004

**APPENDIX 'B': MAP SET** 

Page 4 of 8



Contours are generated using 10m grid points, and depict general topographic features of the area. Detail accuracy at a local scale cannot be guaranteed. They are included for reference use only.

## **TOPOGRAPHY**

Contour Interval 2 M

NE-11-23-28-W04M

Date: Aug 10, 2020

Division #4

File: 03311004



Note: Post processing of raw aerial photography may cause varying degrees of visual distortion at the local level.

## **AIR PHOTO**

Spring 2020

NE-11-23-28-W04M

Date: Aug 10, 2020

Division #4

File: \_ 03311004