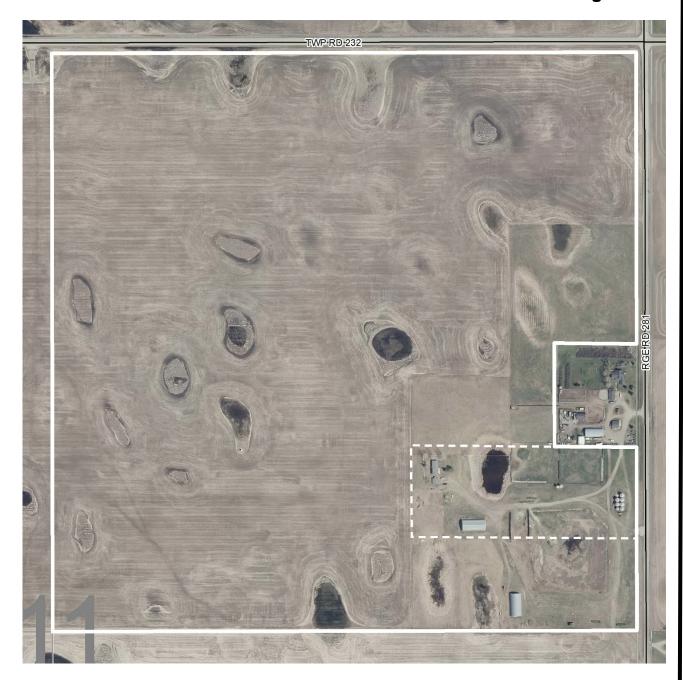

## **AIR PHOTO**

Spring 2020

NE-11-23-28-W04M

Date: Aug 10, 2020

Division #4

File: \_ 03311004