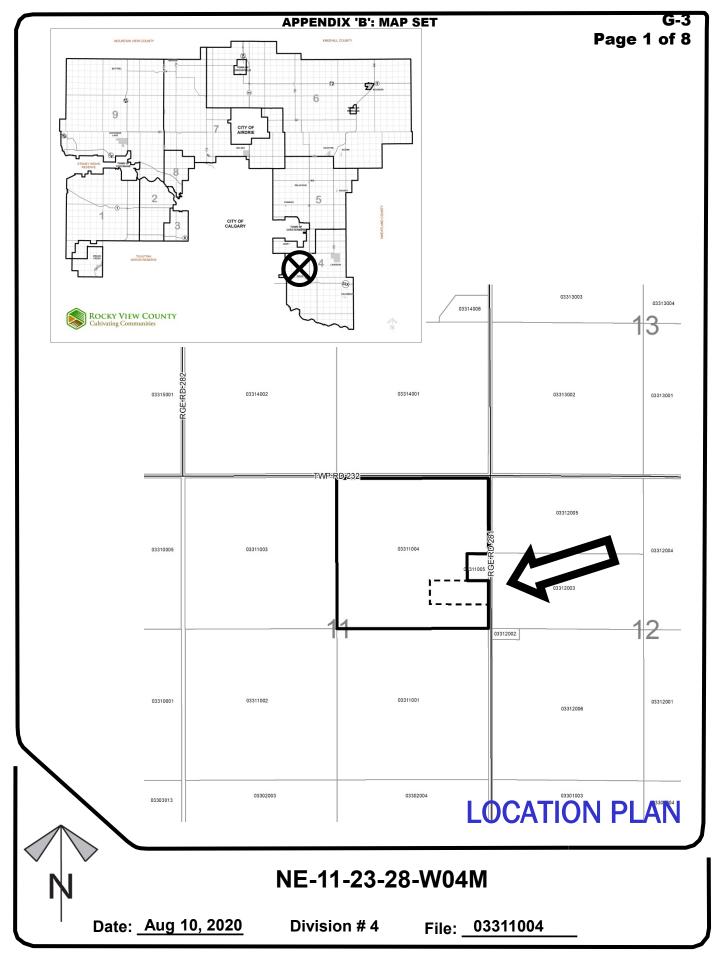

Date: Aug 10, 2020 Division # 4

on # 4 File: <u>0331</u>1004

**APPENDIX 'B': MAP SET** 

Page 4 of 8



Contours are generated using 10m grid points, and depict general topographic features of the area. Detail accuracy at a local scale cannot be guaranteed. They are included for reference use only.

## **TOPOGRAPHY**

Contour Interval 2 M

NE-11-23-28-W04M

Date: Aug 10, 2020

Division #4

File: 03311004



Note: Post processing of raw aerial photography may cause varying degrees of visual distortion at the local level.

## **AIR PHOTO**

Spring 2020

NE-11-23-28-W04M

Date: Aug 10, 2020

Division #4

File: \_ 03311004