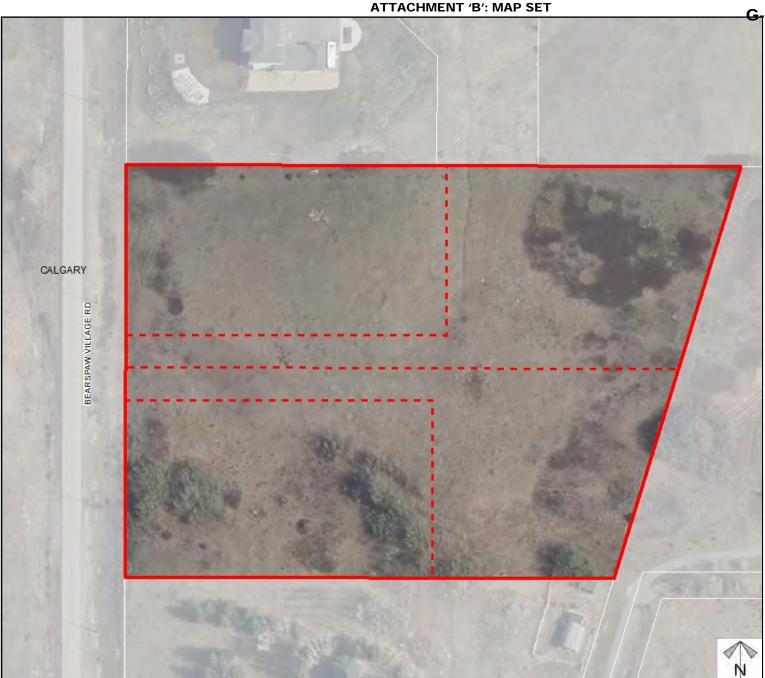

# Development Proposal

### **Redesignation Proposal**

To redesignate the subject lands from Residential, Rural District (R-RUR) to Residential, Country Residential District (R-CRD) in order to facilitate the creation of four ± 0.81 ha (± 2.00) acre lots

Division: 8
Roll: 05607084
File: PL20210055
Printed: March 25, 2021
Legal: Lot:1 Block:11
Plan:9510672; within NW-07-25-02-W05M