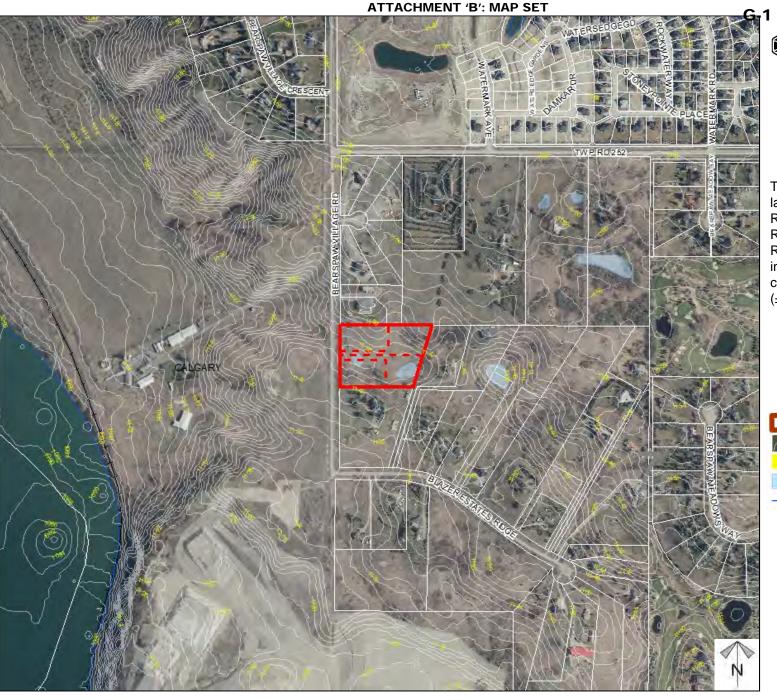

# 1 - Attachment B Page 3 of 6 ROCKY VIEW COUNTY

## **Environmental**

### **Redesignation Proposal**

To redesignate the subject lands from Residential, Rural District (R-RUR) to Residential, Country Residential District (R-CRD) in order to facilitate the creation of four ± 0.81 ha (± 2.00) acre lots

Division: 8
Roll: 05607084
File: PL20210055
Printed: March 25, 2021
Legal: Lot:1 Block:11
Plan:9510672; within NW-07-25-02-W05M

ATTACHMENT 'B': MAP SET G-1 - Attachment B Page 4 of 6
ROCKY VIEW COUNTY TWP RD 252 BEARSPAW VILLAGE RD 30(3) 6TE6 CALGARY 4T.E4 5T;M5 474 LAND CAPABILITY CLASSIFICATION LEGEND 3M40 4M40 120 Limitations **CLI Class** N - high salinity 1 - No significant B - brush/tree cover P - excessive surface stoniness limitation C - climate R - shallowness to bedrock D - low permeability 2 - Slight limitations S - high solidity 3 - Moderate limitations E - erosion damage T - adverse topography F - poor fertility 4 - Severe limitations U - prior earth moving G - Steep slopes 5 - Verv severe V - high acid content limitations H - temperature W - excessive wetness/poor drainage I - flooding 6 - Production is not X - deep organic deposit J - field size/shape feasible K - shallow profile development Y - slowly permeable 7 - No capability M - low moisture holding, adverse texture Z - relatively impermeable