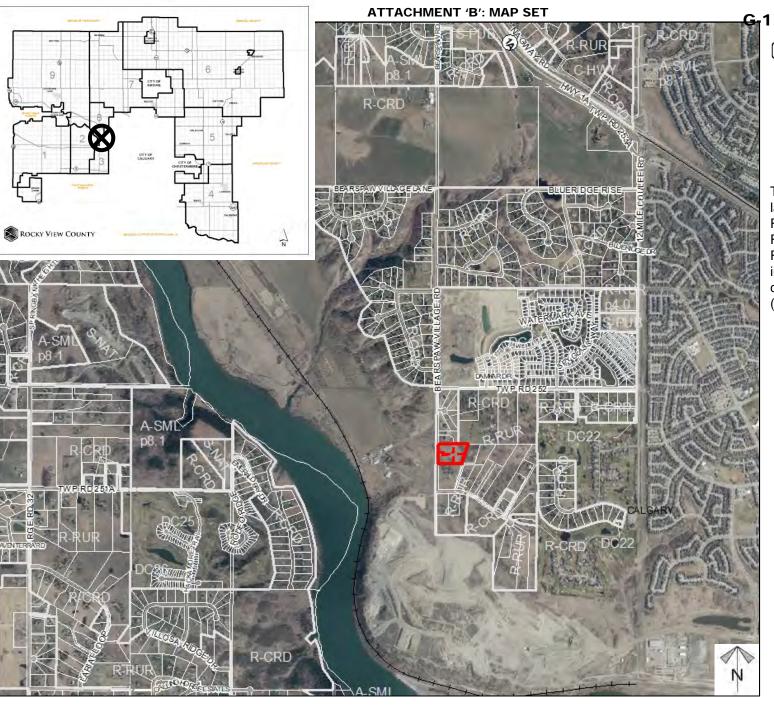

## Location & Context

### **Redesignation Proposal**

To redesignate the subject lands from Residential, Rural District (R-RUR) to Residential, Country Residential District (R-CRD) in order to facilitate the creation of four ± 0.81 ha (± 2.00) acre lots

Division: 8
Roll: 05607084
File: PL20210055
Printed: March 25, 2021
Legal: Lot:1 Block:11
Plan:9510672; within NW-07-25-02-W05M

G-1 - Attachment B
Page 2 of 6
ROCKY VIEW COUNTY