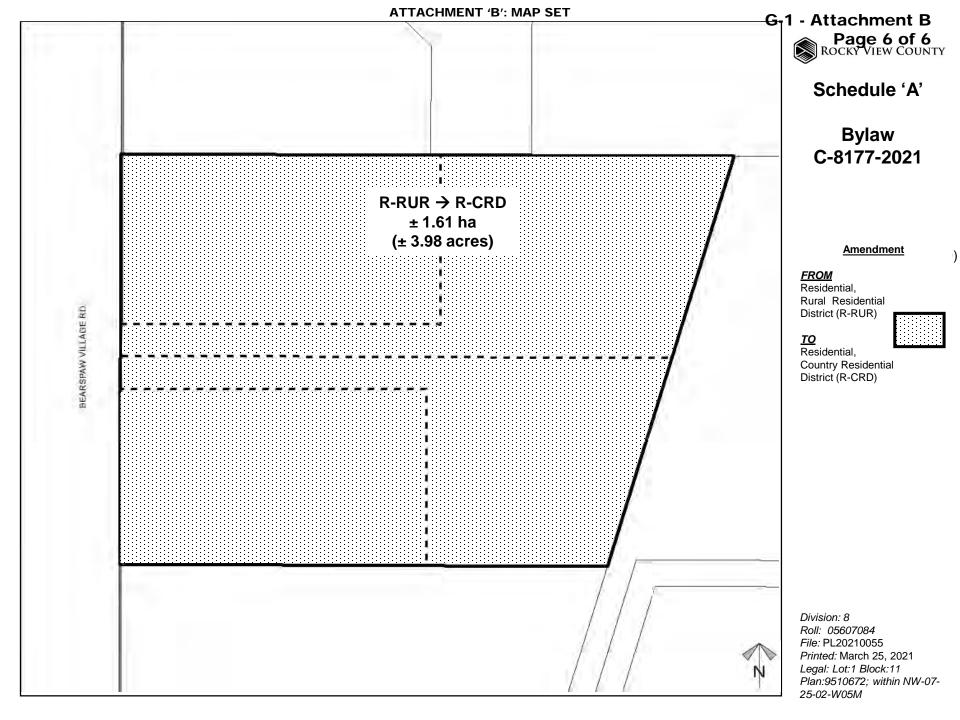

### **Redesignation Proposal**

To redesignate the subject lands from Residential, Rural District (R-RUR) to Residential, Country Residential District (R-CRD) in order to facilitate the creation of four ± 0.81 ha (± 2.00) acre lots

Division: 8
Roll: 05607084
File: PL20210055
Printed: March 25, 2021
Legal: Lot:1 Block:11
Plan:9510672; within NW-07-25-02-W05M

G-1 - Attachment B
Page 2 of 6
ROCKY VIEW COUNTY