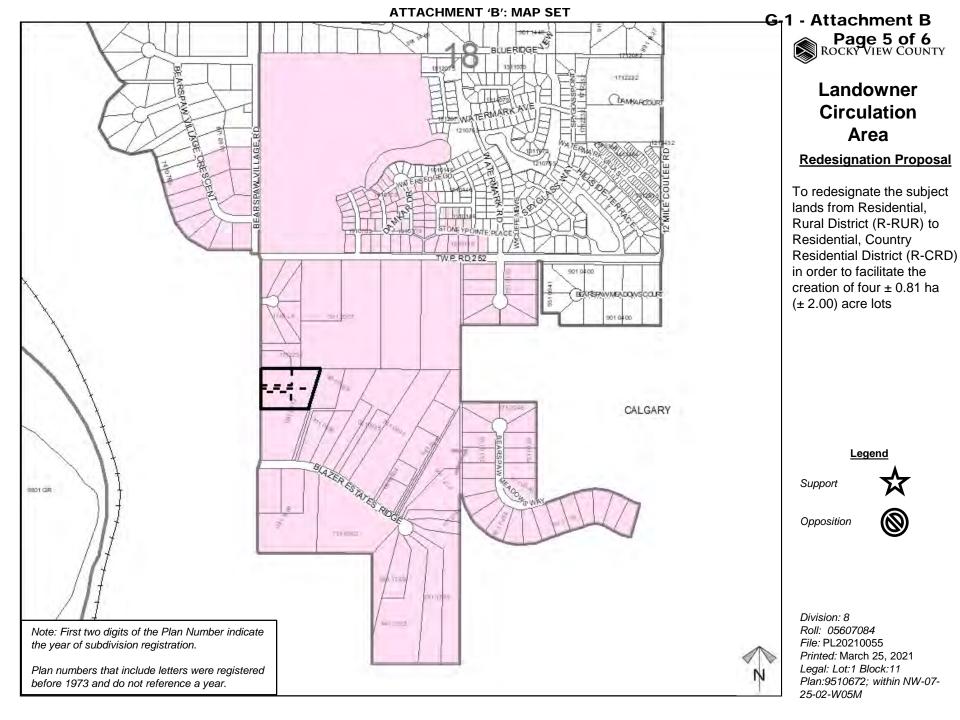

### **Redesignation Proposal**

To redesignate the subject lands from Residential, Rural District (R-RUR) to Residential, Country Residential District (R-CRD) in order to facilitate the creation of four ± 0.81 ha (± 2.00) acre lots

Division: 8
Roll: 05607084
File: PL20210055
Printed: March 25, 2021
Legal: Lot:1 Block:11
Plan:9510672; within NW-07-25-02-W05M

G-1 - Attachment B
Page 2 of 6
ROCKY VIEW COUNTY