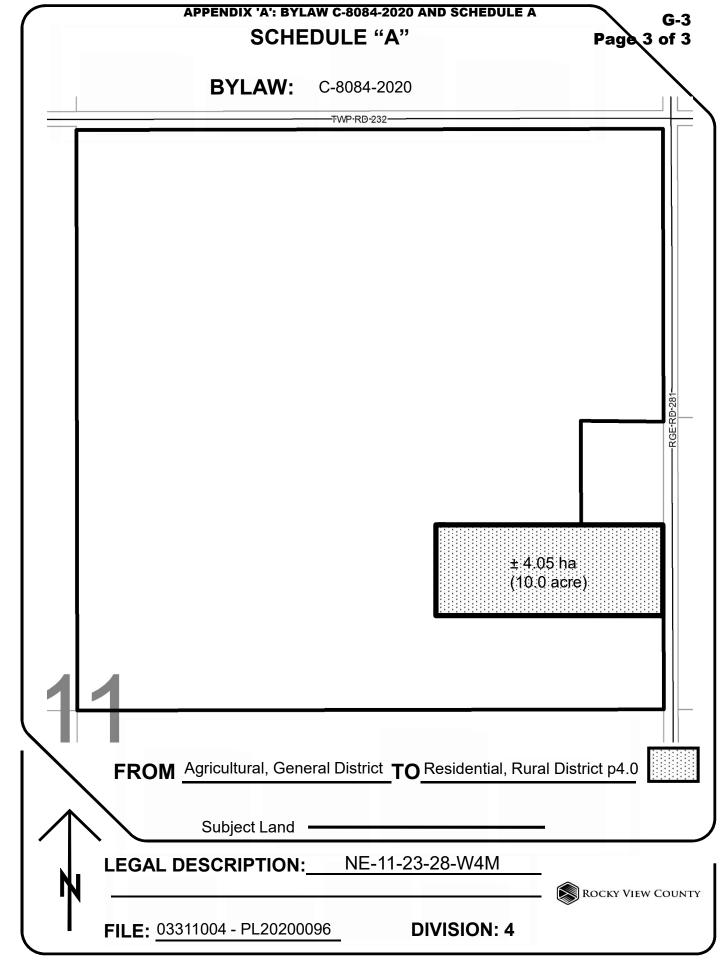

## **Effect**

- THAT Schedule B, Land Use Maps No. 33 and No. 33-SE of Bylaw C-8000-2020 be amended by redesignating a portion of NE-11-23-28-W4M from Agricultural, General District (A-GEN) to Residential, Rural District (R-RUR) p4.0 as shown on the attached Schedule 'A' forming part of this Bylaw.
- THAT NE-11-23-28-W4M is hereby redesignated to Residential, Rural District (R-RUR), as shown on the attached Schedule 'A' forming part of this Bylaw.