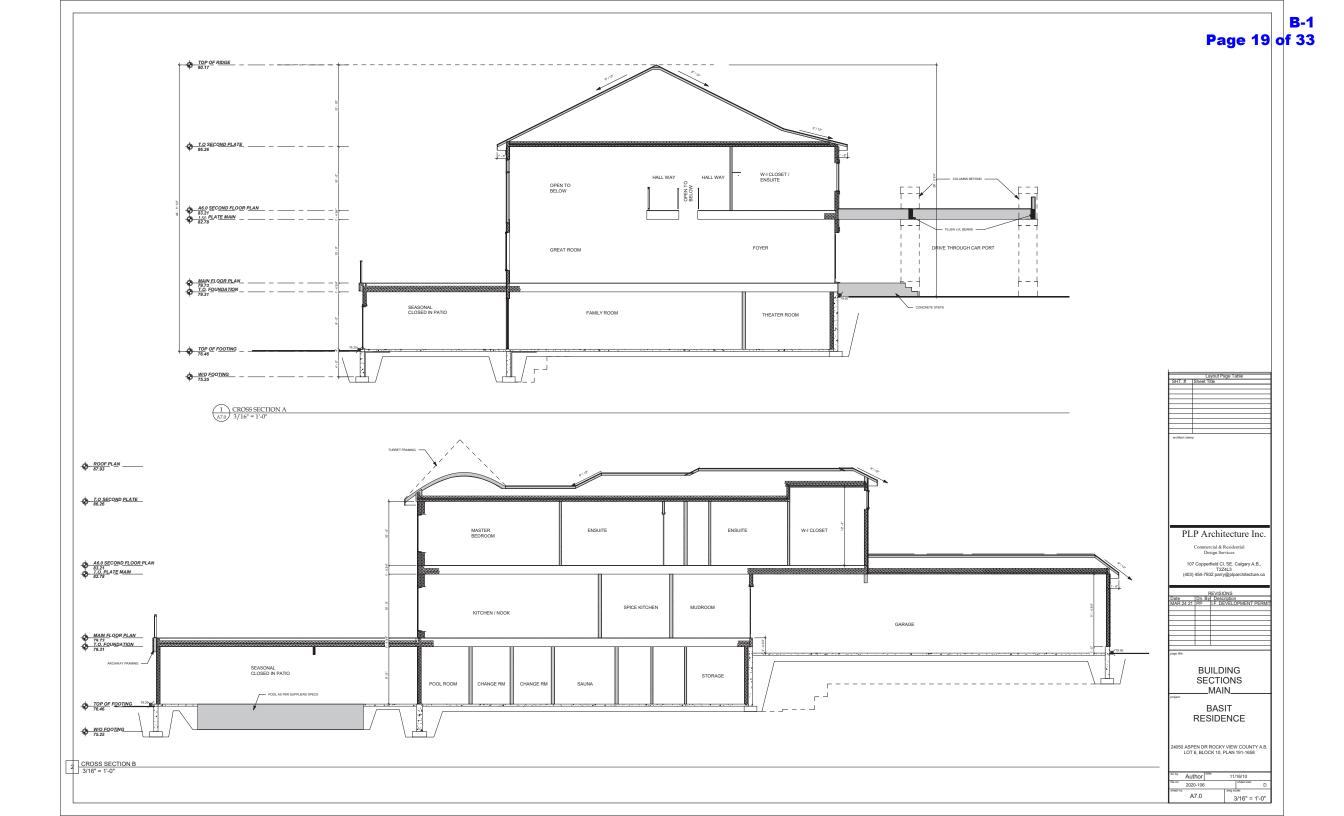

**APPLICATION:** Application is for the construction of a dwelling, single-detached with relaxation to the maximum building height, specifically from 12.00 m (39.37 ft.) to 12.56 m (41.20 ft.).

**GENERAL LOCATION:** located approximately 0.40 km (1/4 mile) west of Rocky Ridge Road and on the north side of Aspen Drive.

LAND USE DESIGNATION: Residential, Rural District (R-RUR) under Land Use Bylaw C-8000-2020

**EXECUTIVE SUMMARY:** The Applicant is proposing to construct a new dwelling, single-detached approximately 890.10 sq. m (9,581.00 sq. ft.) above grade, with a basement of approximately 426.80 sq. m (4,4594.00 sq. ft.). Due to the building being a walk-out, the approximate average building height is 12.56 m (41.20 ft.). Relaxation to the maximum building height is required.

#### VARIANCE SUMMARY:

| Variance R |                         | Requirement         | Proposed            | Percentage |
|------------|-------------------------|---------------------|---------------------|------------|
|            | Maximum Building Height | 12.00 m (39.37 ft.) | 12.56 m (41.20 ft.) | 4.67%      |