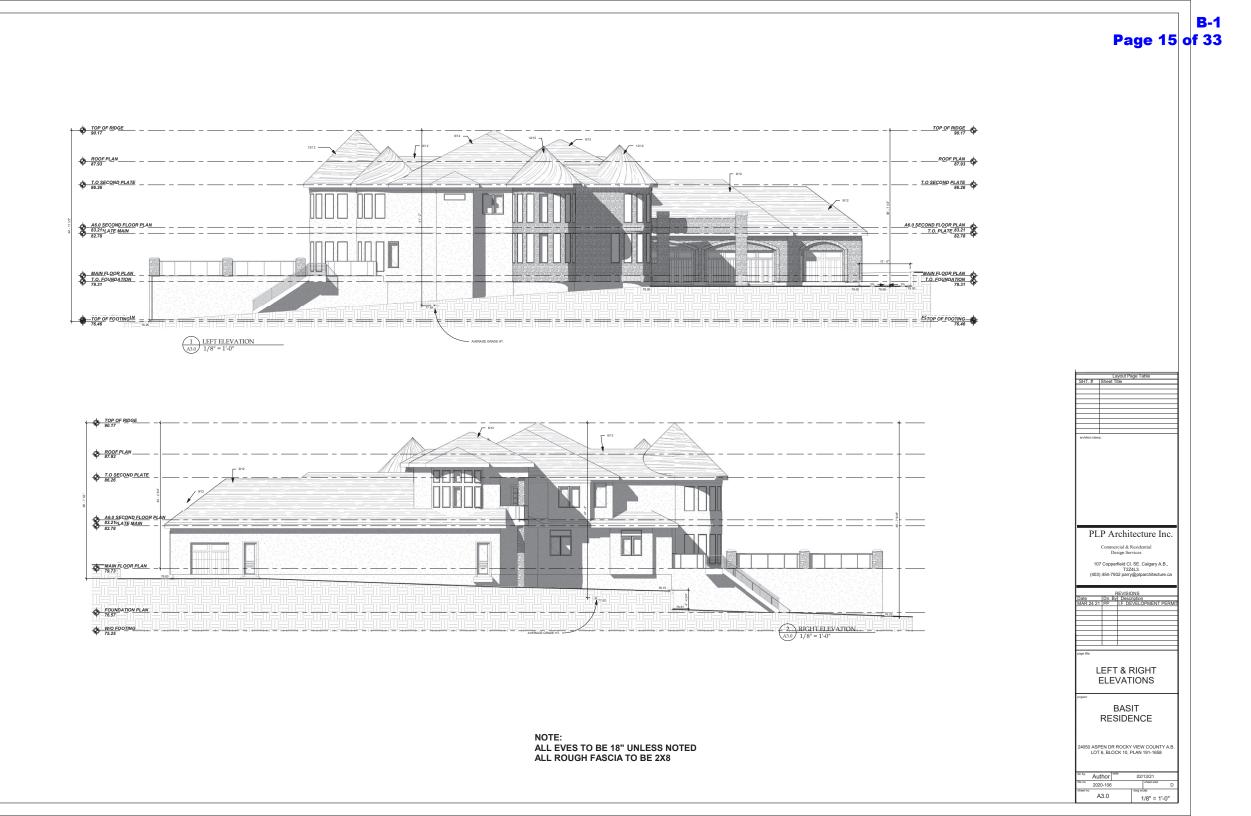

The Application is for the construction of a dwelling, single-detached with relaxation to the maximum building height from 12.00 m (39.37 ft.) to 12.56 m (41.20 ft.).

On May 20, 2021, the appellant appealed the decision of the Development Authority for several reasons, which are noted in the agenda package.

**APPLICATION:** Application is for the construction of a dwelling, single-detached with relaxation to the maximum building height, specifically from 12.00 m (39.37 ft.) to 12.56 m (41.20 ft.).

**GENERAL LOCATION:** located approximately 0.40 km (1/4 mile) west of Rocky Ridge Road and on the north side of Aspen Drive.

LAND USE DESIGNATION: Residential, Rural District (R-RUR) under Land Use Bylaw C-8000-2020

**EXECUTIVE SUMMARY:** The Applicant is proposing to construct a new dwelling, single-detached approximately 890.10 sq. m (9,581.00 sq. ft.) above grade, with a basement of approximately 426.80 sq. m (4,4594.00 sq. ft.). Due to the building being a walk-out, the approximate average building height is 12.56 m (41.20 ft.). Relaxation to the maximum building height is required.

#### VARIANCE SUMMARY:

| Variance R |                         | Requirement         | Proposed            | Percentage |
|------------|-------------------------|---------------------|---------------------|------------|
|            | Maximum Building Height | 12.00 m (39.37 ft.) | 12.56 m (41.20 ft.) | 4.67%      |