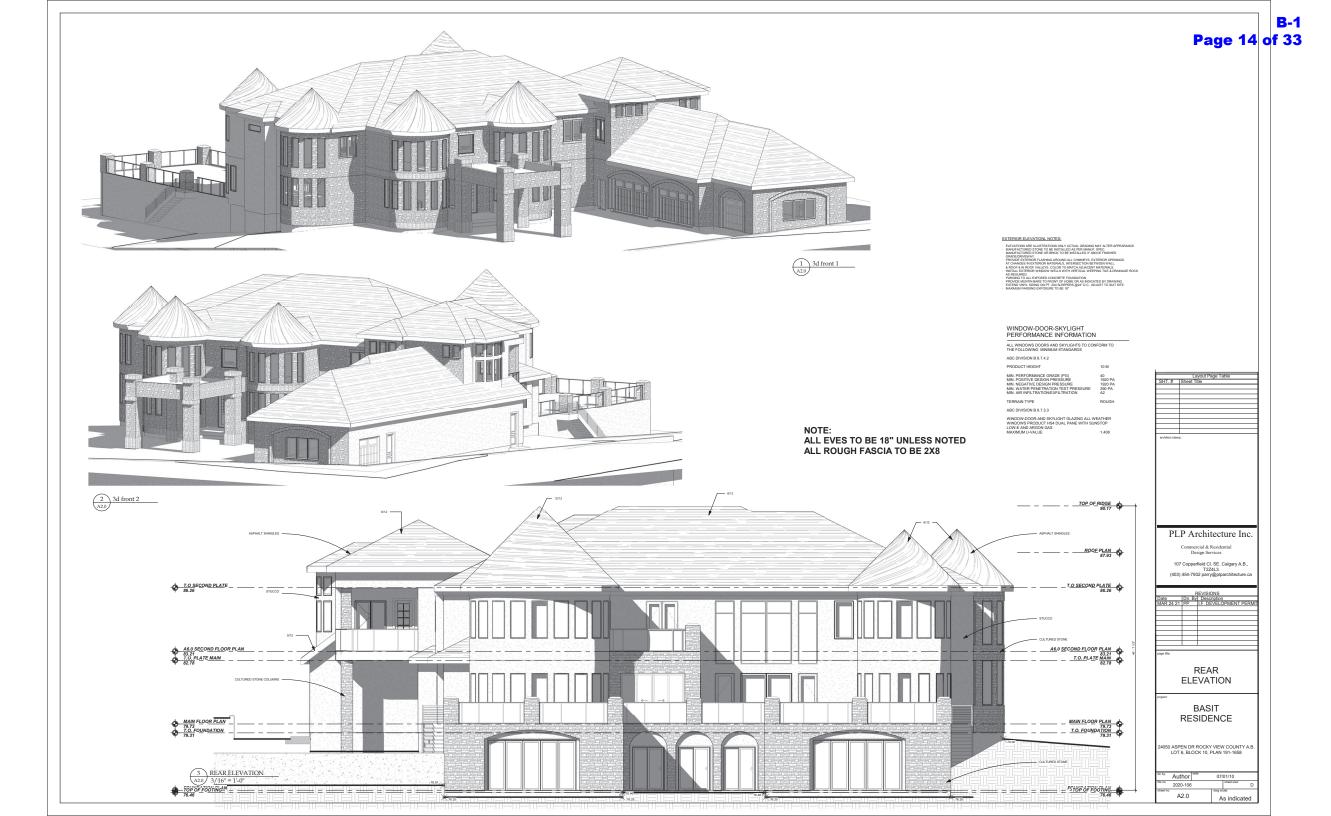

The Application is for the construction of a dwelling, single-detached with relaxation to the maximum building height from 12.00 m (39.37 ft.) to 12.56 m (41.20 ft.).

On May 20, 2021, the appellant appealed the decision of the Development Authority for several reasons, which are noted in the agenda package.

**APPLICATION:** Application is for the construction of a dwelling, single-detached with relaxation to the maximum building height, specifically from 12.00 m (39.37 ft.) to 12.56 m (41.20 ft.).

**GENERAL LOCATION:** located approximately 0.40 km (1/4 mile) west of Rocky Ridge Road and on the north side of Aspen Drive.

LAND USE DESIGNATION: Residential, Rural District (R-RUR) under Land Use Bylaw C-8000-2020

**EXECUTIVE SUMMARY:** The Applicant is proposing to construct a new dwelling, single-detached approximately 890.10 sq. m (9,581.00 sq. ft.) above grade, with a basement of approximately 426.80 sq. m (4,4594.00 sq. ft.). Due to the building being a walk-out, the approximate average building height is 12.56 m (41.20 ft.). Relaxation to the maximum building height is required.

#### VARIANCE SUMMARY:

| Variance R |                         | Requirement         | Proposed            | Percentage |
|------------|-------------------------|---------------------|---------------------|------------|
|            | Maximum Building Height | 12.00 m (39.37 ft.) | 12.56 m (41.20 ft.) | 4.67%      |