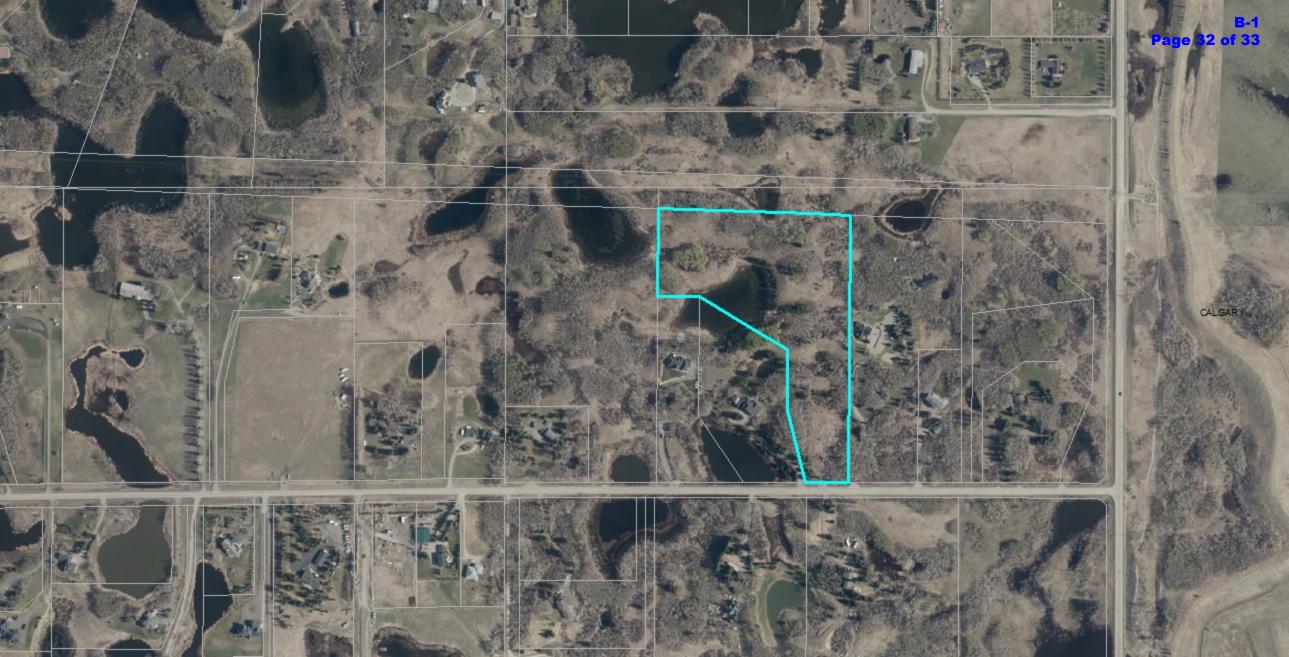

# Location & Context

### **APPLICATION INFORMATION**

| APPLICANT:<br>Muhammad Basit                                                                                                                                | OWNER:<br>Muhammad and Nida Basit                    |  |  |  |  |
|-------------------------------------------------------------------------------------------------------------------------------------------------------------|------------------------------------------------------|--|--|--|--|
|                                                                                                                                                             |                                                      |  |  |  |  |
| DATE APPLICATION RECEIVED:<br>March 26, 2021                                                                                                                | DATE DEEMED COMPLETE:<br>April 15, 2021              |  |  |  |  |
| DEVELOPMENT AUTHORITY DECISION DATE:<br>May 4, 2021                                                                                                         |                                                      |  |  |  |  |
| APPELLANTS:<br>Wayne Bobye                                                                                                                                  |                                                      |  |  |  |  |
| GROSS AREA:                                                                                                                                                 | LEGAL DESCRIPTION: Lot 6, Block 10,                  |  |  |  |  |
| $\pm 5.11$ hectares ( $\pm 12.63$ acres)                                                                                                                    | Plan 1911658, NE-29-25-02-W05M                       |  |  |  |  |
|                                                                                                                                                             | (24050 Aspen Drive)                                  |  |  |  |  |
| APPEAL BOARD: Subdivision & Development A                                                                                                                   | APPEAL BOARD: Subdivision & Development Appeal Board |  |  |  |  |
| HISTORY:                                                                                                                                                    |                                                      |  |  |  |  |
| No previous development or building history                                                                                                                 |                                                      |  |  |  |  |
| AGENCY SUBMISSIONS:                                                                                                                                         |                                                      |  |  |  |  |
| The application was circulated to internal and external agencies and, where appropriate, conditions of approval have been proposed based on these comments. |                                                      |  |  |  |  |