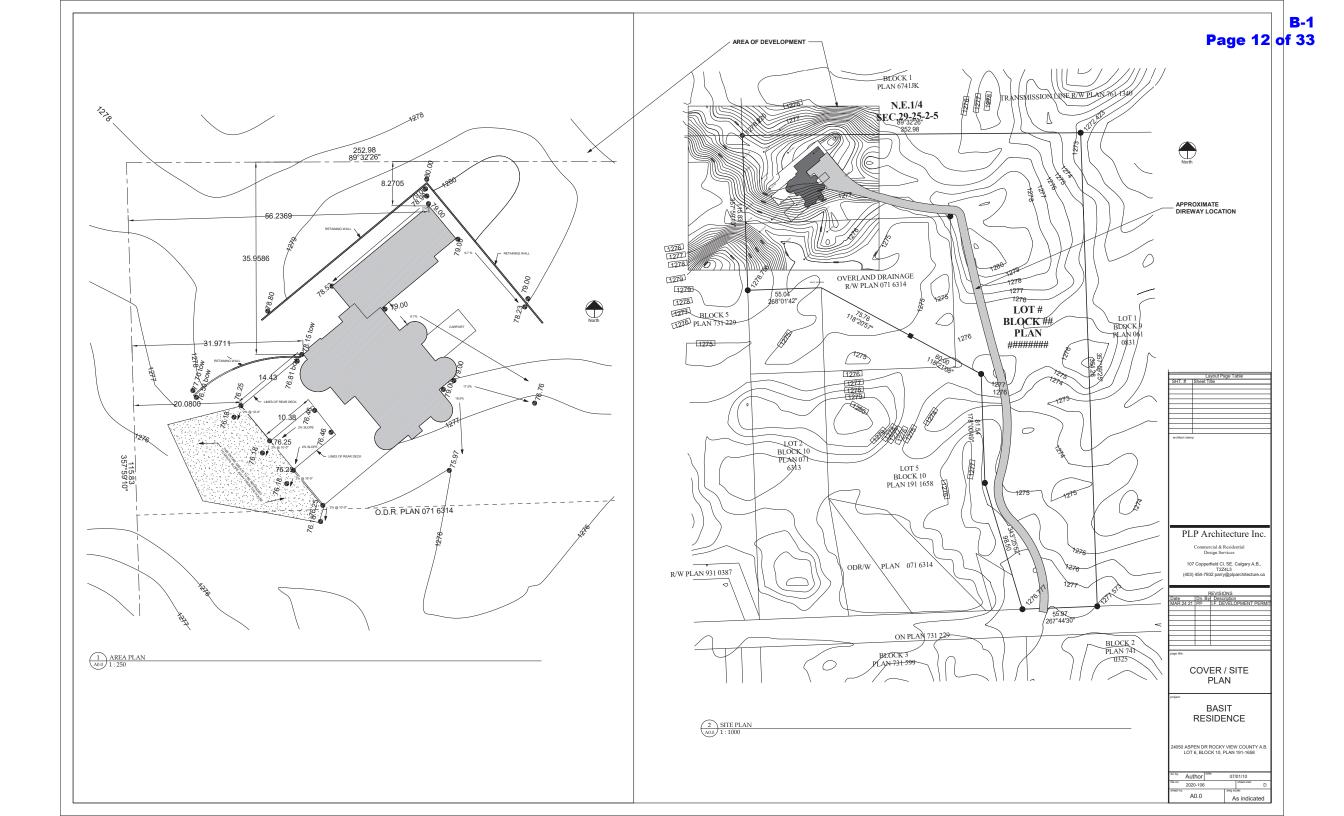

**APPLICATION:** Application is for the construction of a dwelling, single-detached with relaxation to the maximum building height, specifically from 12.00 m (39.37 ft.) to 12.56 m (41.20 ft.).

**GENERAL LOCATION:** located approximately 0.40 km (1/4 mile) west of Rocky Ridge Road and on the north side of Aspen Drive.

LAND USE DESIGNATION: Residential, Rural District (R-RUR) under Land Use Bylaw C-8000-2020

**EXECUTIVE SUMMARY:** The Applicant is proposing to construct a new dwelling, single-detached approximately 890.10 sq. m (9,581.00 sq. ft.) above grade, with a basement of approximately 426.80 sq. m (4,4594.00 sq. ft.). Due to the building being a walk-out, the approximate average building height is 12.56 m (41.20 ft.). Relaxation to the maximum building height is required.