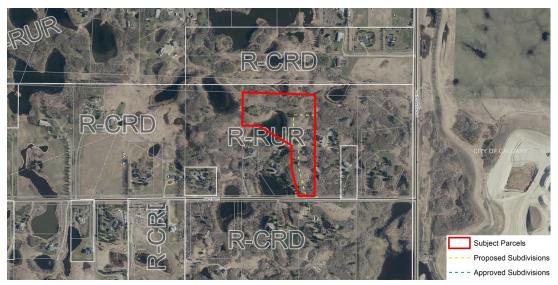

#### AIR PHOTO & DEVELOPMENT CONTEXT:

Administration Resources Wayne Van Dijk, Planning and Development

**APPLICATION:** Application is for the construction of a dwelling, single-detached with relaxation to the maximum building height.

**GENERAL LOCATION:** Located approximately 0.40 kilometres (1/4 mile) west of Rocky Ridge Road and on the north side of Aspen Drive.

LAND USE DESIGNATION: Residential, Rural District (R-RUR) under Land Use Bylaw C-8000-2020

**EXECUTIVE SUMMARY:** The application was received on March 26, 2021. The Development Authority reviewed the application and it was conditionally approved and the Notice of Decision was sent out on May 4, 2021