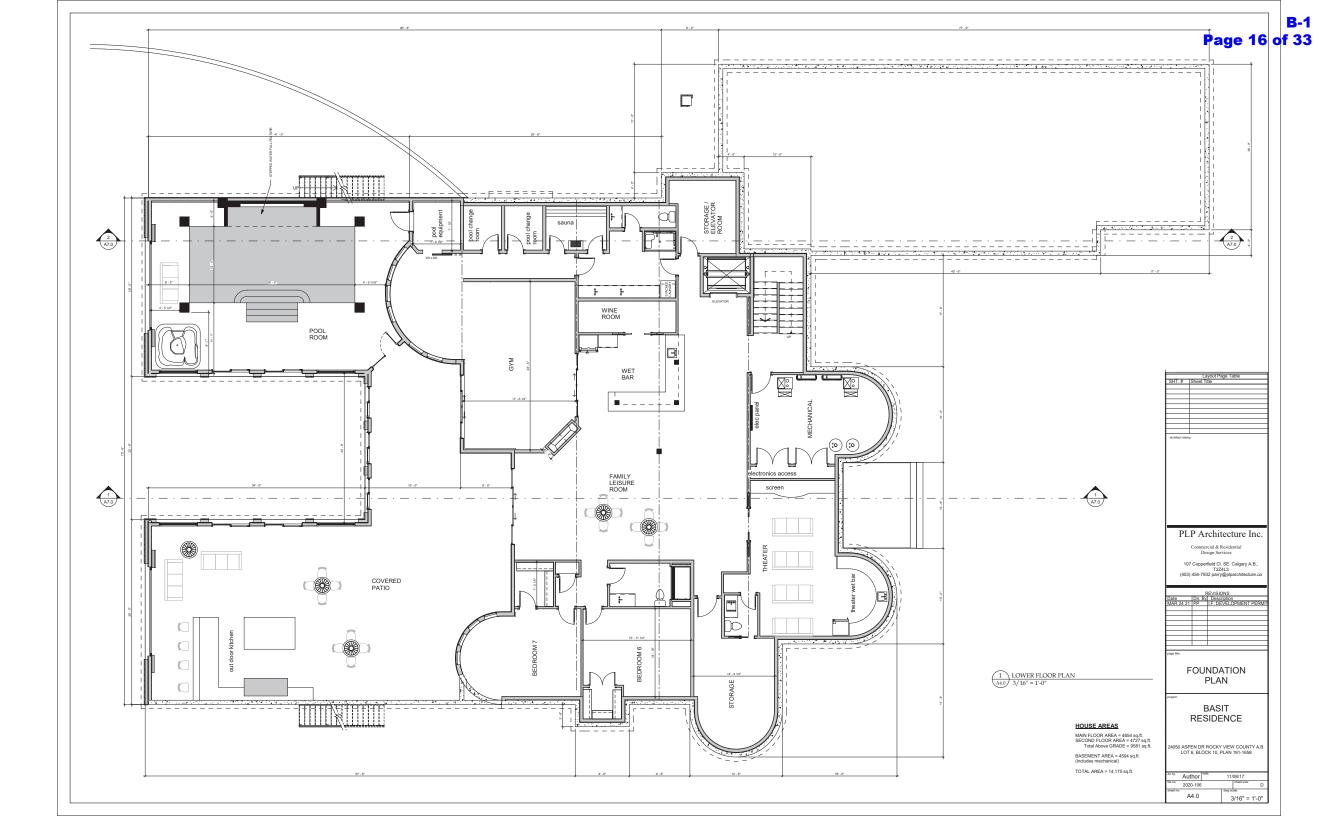

LAND USE DESIGNATION: Residential, Rural District (R-RUR) under Land Use Bylaw C-8000-2020

**EXECUTIVE SUMMARY:** The Applicant is proposing to construct a new dwelling, single-detached approximately 890.10 sq. m (9,581.00 sq. ft.) above grade, with a basement of approximately 426.80 sq. m (4,4594.00 sq. ft.). Due to the building being a walk-out, the approximate average building height is 12.56 m (41.20 ft.). Relaxation to the maximum building height is required.