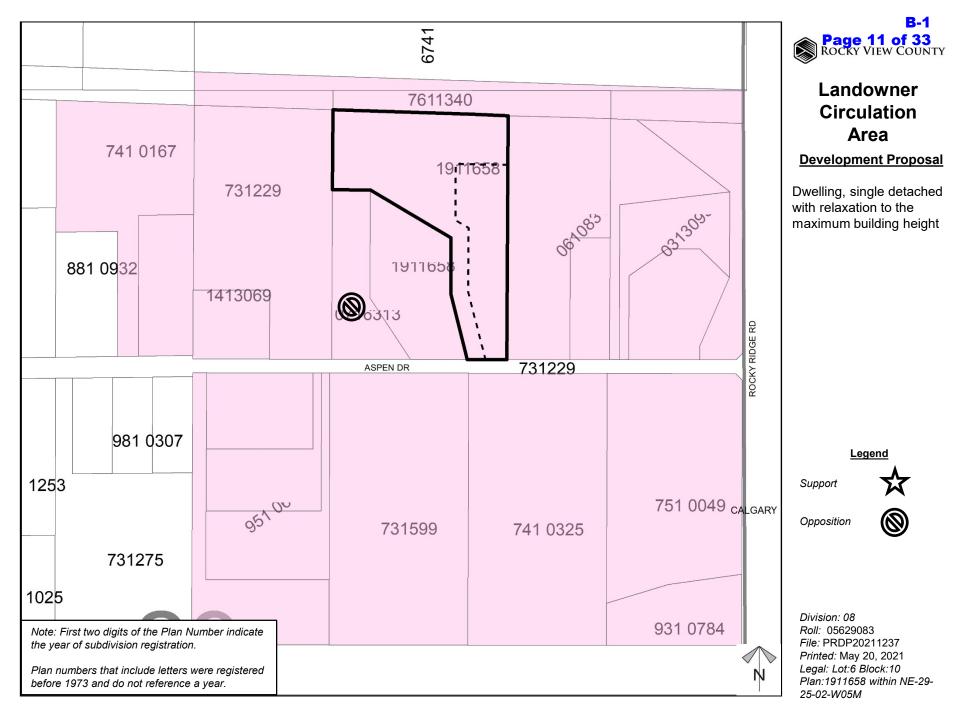

#### **Development Proposal**

Dwelling, single detached with relaxation to the maximum building height

Division: 08 Roll: 05629083 File: PRDP20211237 Printed: May 20, 2021 Legal: Lot:6 Block:10 Plan:1911658 within NE-29-25-02-W05M