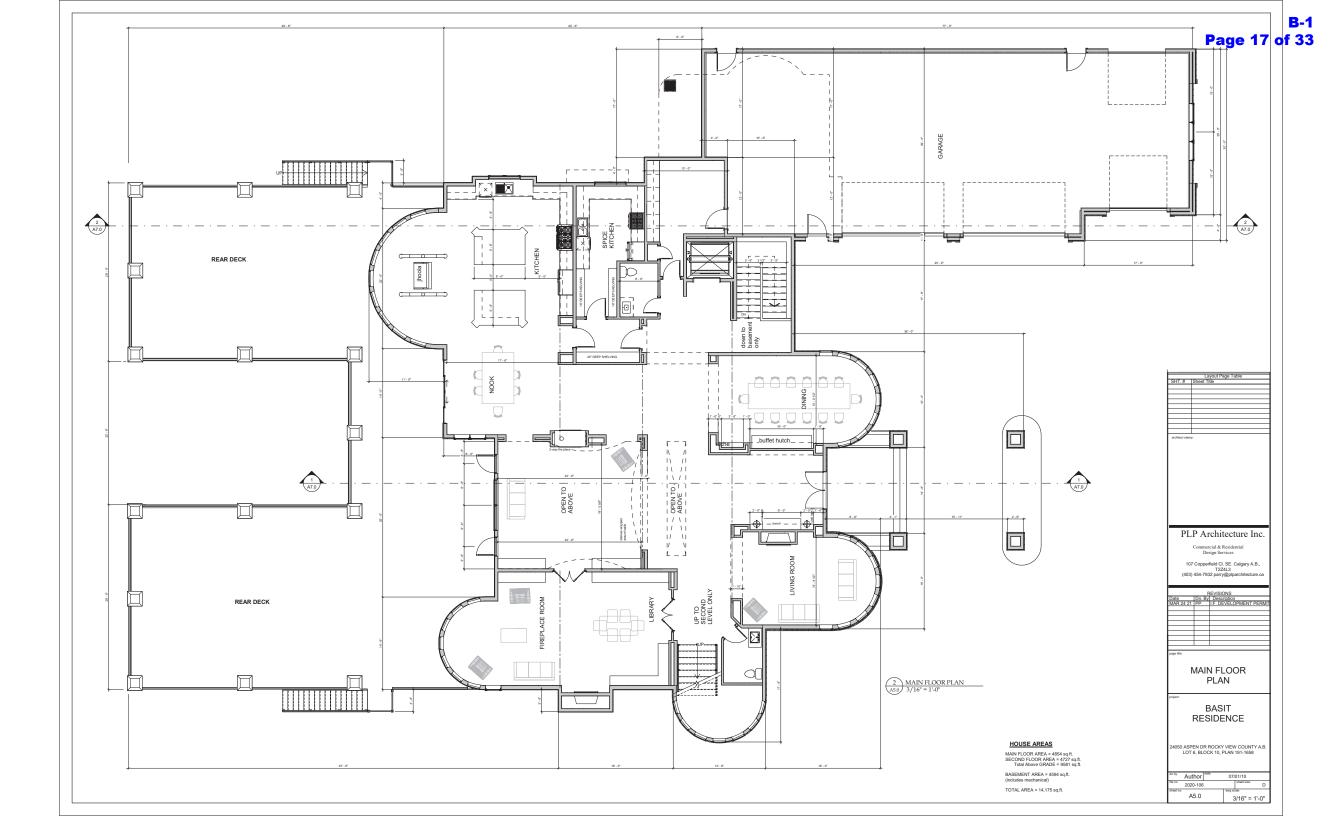

LAND USE DESIGNATION: Residential, Rural District (R-RUR) under Land Use Bylaw C-8000-2020

**EXECUTIVE SUMMARY:** The Applicant is proposing to construct a new dwelling, single-detached approximately 890.10 sq. m (9,581.00 sq. ft.) above grade, with a basement of approximately 426.80 sq. m (4,4594.00 sq. ft.). Due to the building being a walk-out, the approximate average building height is 12.56 m (41.20 ft.). Relaxation to the maximum building height is required.