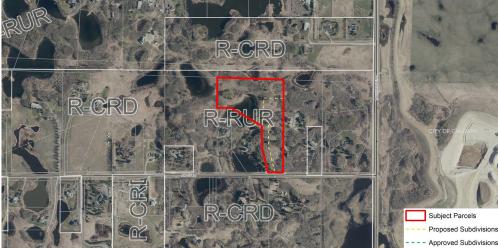

#### **AIR PHOTO & DEVELOPMENT CONTEXT:**

**APPLICATION:** Application is for the construction of a dwelling, single-detached with relaxation to the maximum building height, specifically from 12.00 m (39.37 ft.) to 12.56 m (41.20 ft.).

**GENERAL LOCATION:** located approximately 0.40 km (1/4 mile) west of Rocky Ridge Road and on the north side of Aspen Drive.

LAND USE DESIGNATION: Residential, Rural District (R-RUR) under Land Use Bylaw C-8000-2020

**EXECUTIVE SUMMARY:** The Applicant is proposing to construct a new dwelling, single-detached approximately 890.10 sq. m (9,581.00 sq. ft.) above grade, with a basement of approximately 426.80 sq. m (4,4594.00 sq. ft.). Due to the building being a walk-out, the approximate average building height is 12.56 m (41.20 ft.). Relaxation to the maximum building height is required.