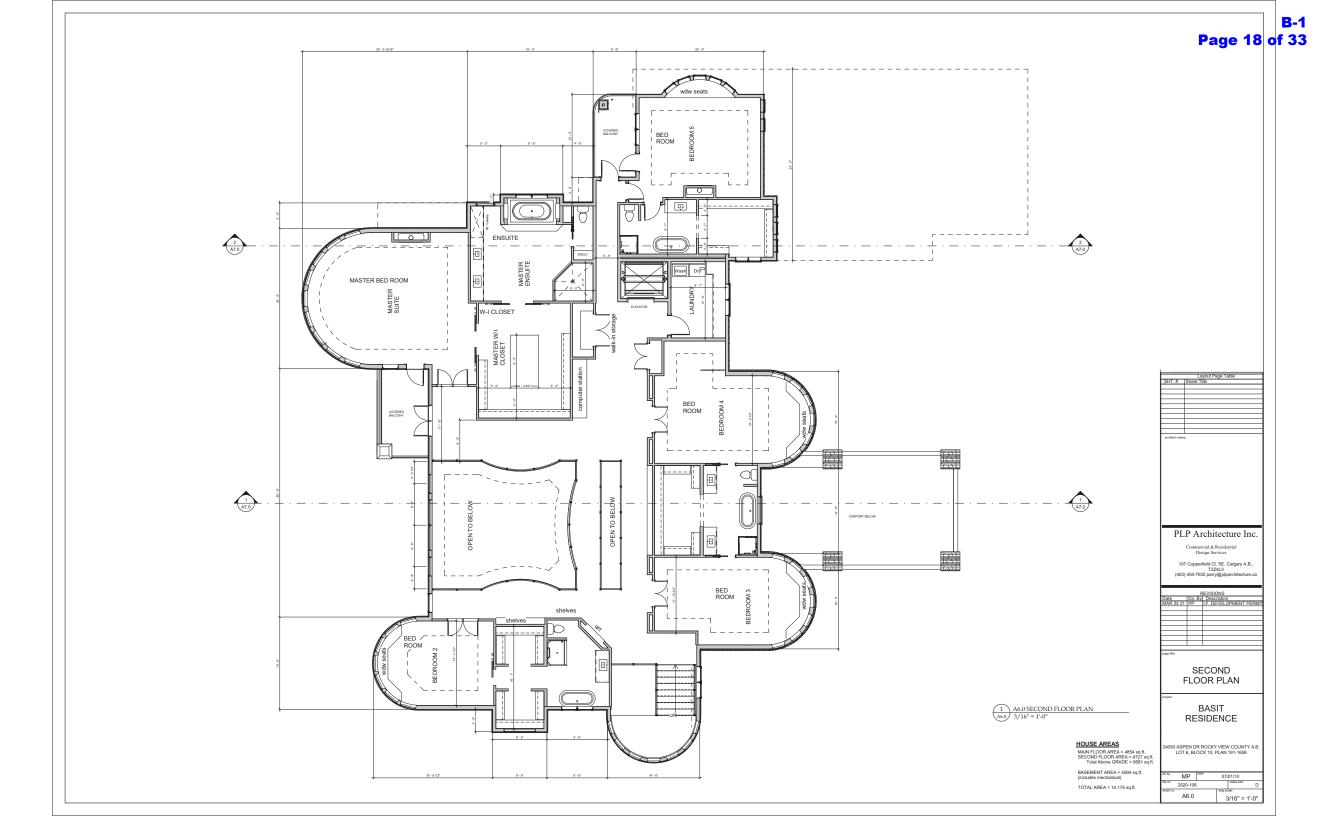

**APPLICATION:** Application is for the construction of a dwelling, single-detached with relaxation to the maximum building height, specifically from 12.00 m (39.37 ft.) to 12.56 m (41.20 ft.).

**GENERAL LOCATION:** located approximately 0.40 km (1/4 mile) west of Rocky Ridge Road and on the north side of Aspen Drive.

LAND USE DESIGNATION: Residential, Rural District (R-RUR) under Land Use Bylaw C-8000-2020

**EXECUTIVE SUMMARY:** The Applicant is proposing to construct a new dwelling, single-detached approximately 890.10 sq. m (9,581.00 sq. ft.) above grade, with a basement of approximately 426.80 sq. m (4,4594.00 sq. ft.). Due to the building being a walk-out, the approximate average building height is 12.56 m (41.20 ft.). Relaxation to the maximum building height is required.

#### VARIANCE SUMMARY:

| Variance R |                         | Requirement         | Proposed            | Percentage |
|------------|-------------------------|---------------------|---------------------|------------|
|            | Maximum Building Height | 12.00 m (39.37 ft.) | 12.56 m (41.20 ft.) | 4.67%      |