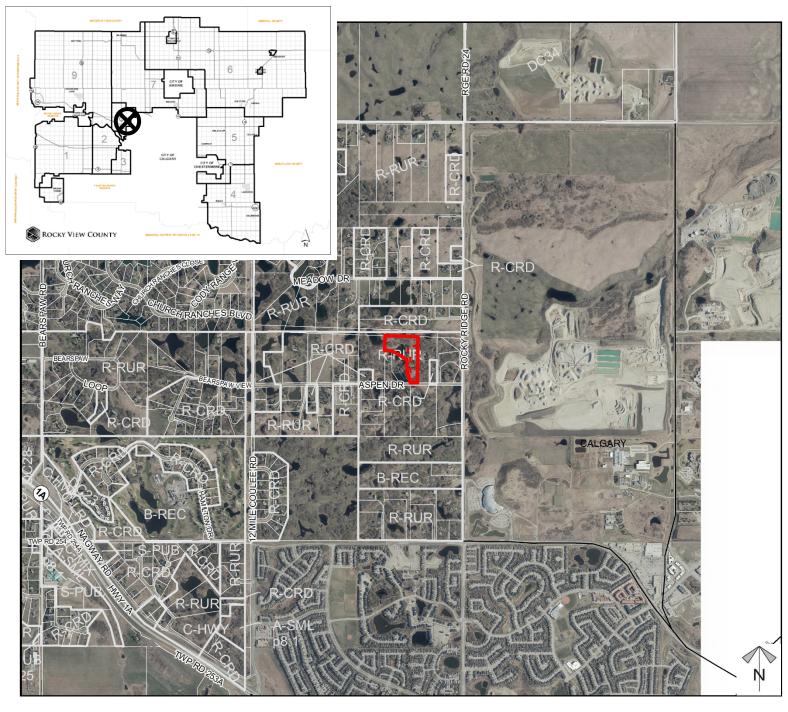

# Location & Context

#### **Development Proposal**

Dwelling, single detached with relaxation to the maximum building height

Division: 08 Roll: 05629083 File: PRDP20211237 Printed: May 20, 2021 Legal: Lot:6 Block:10 Plan:1911658 within NE-29-25-02-W05M