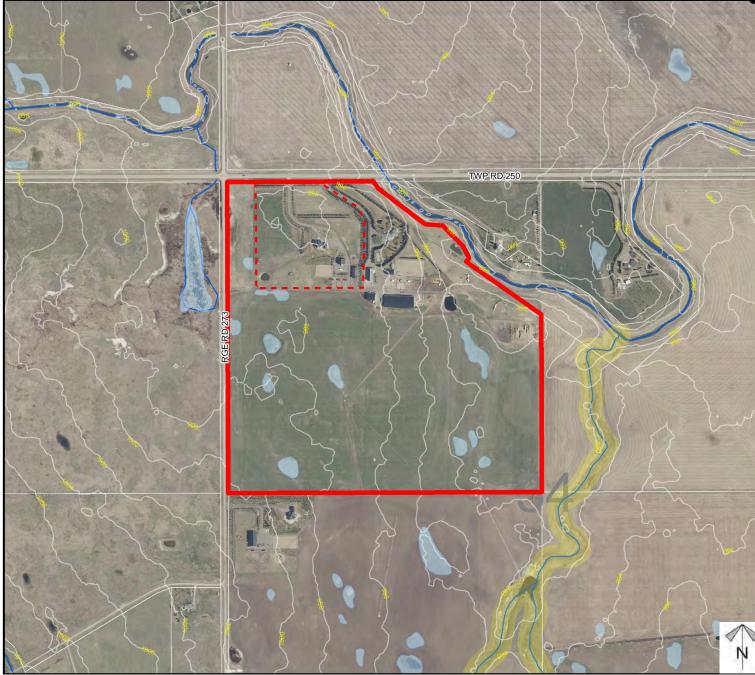

## **Environmental**

## **Redesignation Proposal**

To redesignate a portion of the subject lands from Agriculture, General District (A-GEN) to Residential, Rural District (R-RUR) in order to facilitate the creation of a ± 7.11 hectare (± 17.57 acre) parcel with  $\pm 49.88$ hectare (± 123.20 acre) remainder.

Contour - 2 meters **Riparian Setbacks** Alberta Wetland Inventory Surface Water

Division: 05 Roll: 04234003 File: PL20210068 Printed: April 15, 2021 Legal: NW-34-24-27-W04M