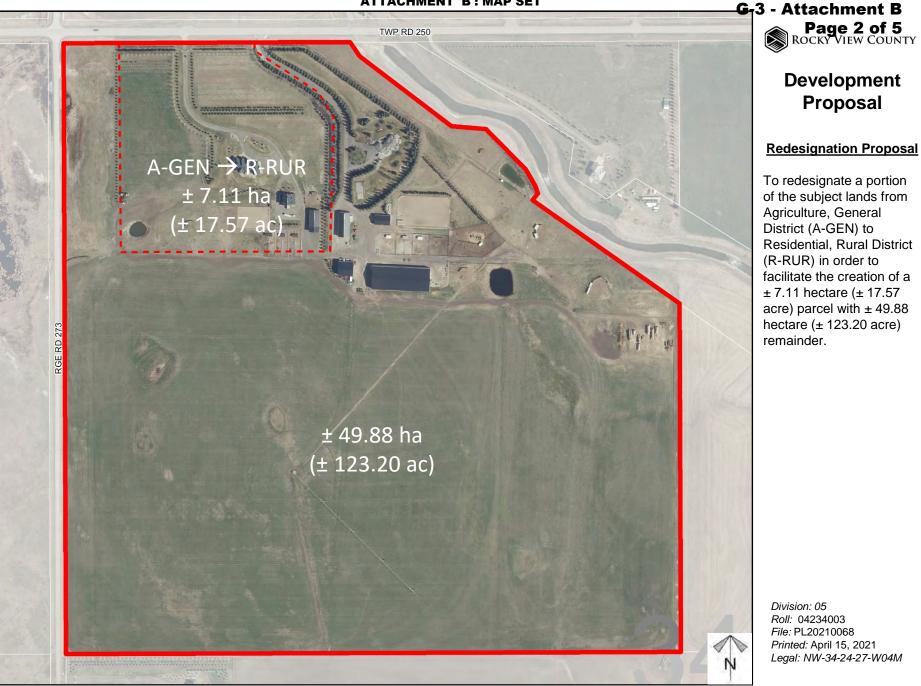

## **Redesignation Proposal**

To redesignate a portion of the subject lands from Agriculture, General District (A-GEN) to Residential, Rural District (R-RUR) in order to facilitate the creation of a  $\pm$  7.11 hectare ( $\pm$  17.57 acre) parcel with  $\pm$  49.88 hectare ( $\pm$  123.20 acre) remainder.

Division: 05 Roll: 04234003 File: PL20210068 Printed: April 15, 2021 Legal: NW-34-24-27-W04M