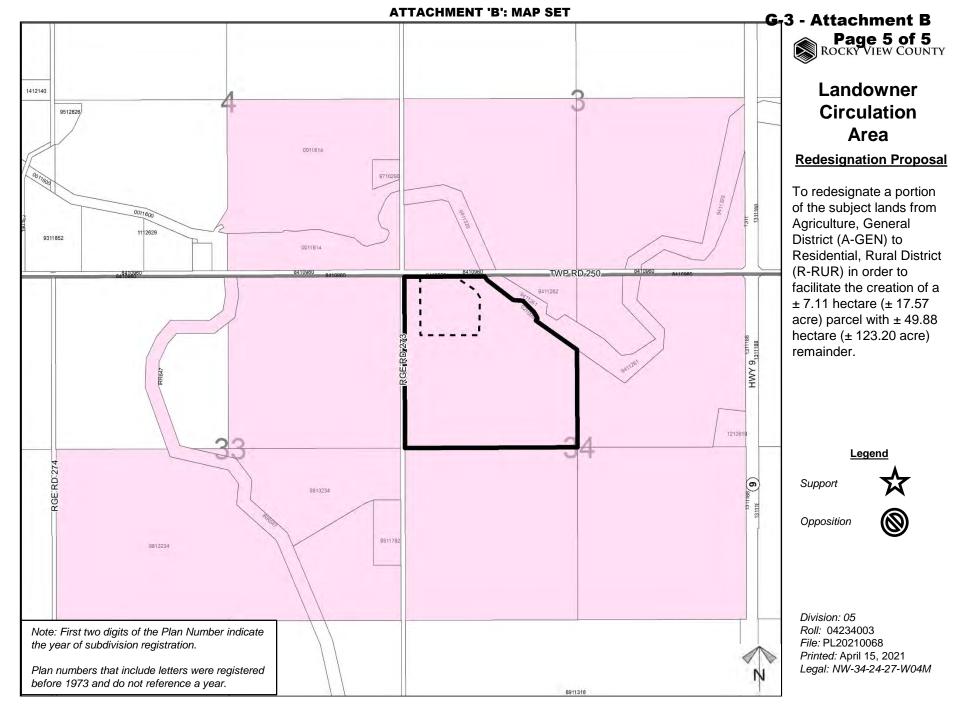

## **Redesignation Proposal**

To redesignate a portion of the subject lands from Agriculture, General District (A-GEN) to Residential, Rural District (R-RUR) in order to facilitate the creation of a  $\pm$  7.11 hectare ( $\pm$  17.57 acre) parcel with  $\pm$  49.88 hectare ( $\pm$  123.20 acre) remainder.

Division: 05 Roll: 04234003 File: PL20210068 Printed: April 15, 2021 Legal: NW-34-24-27-W04M