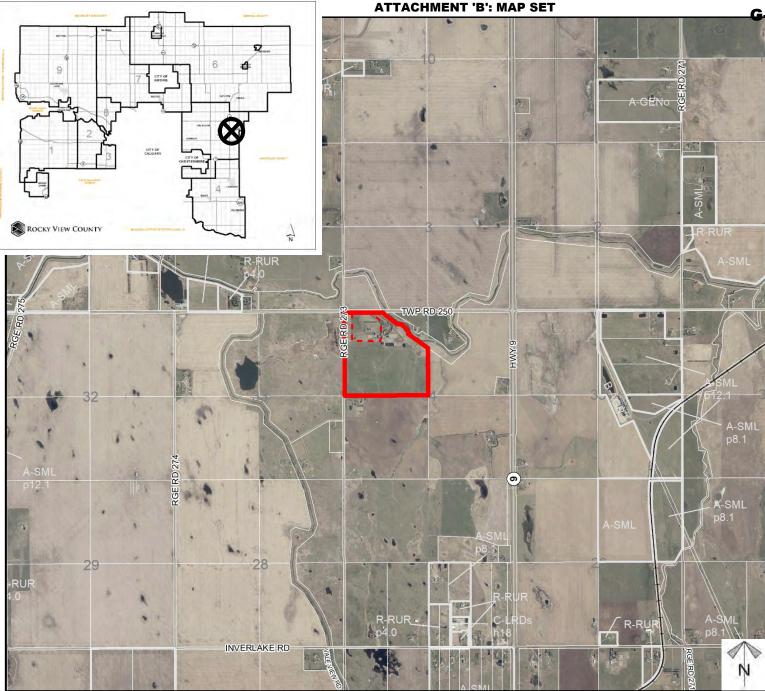

## G-3 - Attachment B Page 1 of 5 ROCKY VIEW COUNTY

# Location & Context

## **Redesignation Proposal**

To redesignate a portion of the subject lands from Agriculture, General District (A-GEN) to Residential, Rural District (R-RUR) in order to facilitate the creation of a  $\pm$  7.11 hectare ( $\pm$  17.57 acre) parcel with  $\pm$  49.88 hectare ( $\pm$  123.20 acre) remainder.

Division: 05 Roll: 04234003 File: PL20210068 Printed: April 15, 2021 Legal: NW-34-24-27-W04M

### **ATTACHMENT 'B': MAP SET**



### **ATTACHMENT 'B': MAP SET**



## **G**-3 - Attachment B Page 3 of 5 ROCKY VIEW COUNTY

## **Environmental**

## **Redesignation Proposal**

To redesignate a portion of the subject lands from Agriculture, General District (A-GEN) to Residential, Rural District (R-RUR) in order to