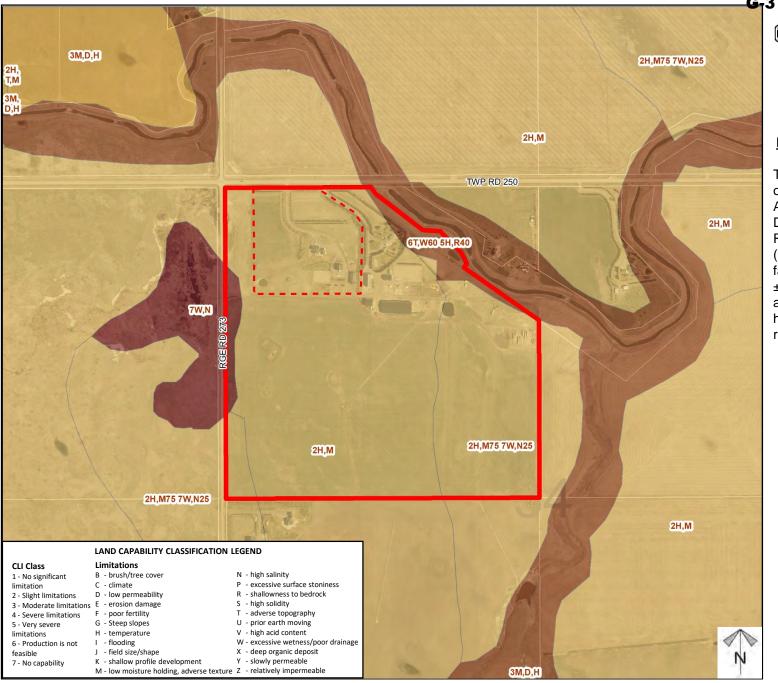

#### **ATTACHMENT 'B': MAP SET**

G-3 - Attachment B Page 4 of 5 ROCKY VIEW COUNTY

# Soil Classifications

## **Redesignation Proposal**

To redesignate a portion of the subject lands from Agriculture, General District (A-GEN) to Residential, Rural District (R-RUR) in order to facilitate the creation of a  $\pm$  7.11 hectare ( $\pm$  17.57 acre) parcel with  $\pm$  49.88 hectare ( $\pm$  123.20 acre) remainder.

Division: 05 Roll: 04234003 File: PL20210068 Printed: April 15, 2021 Legal: NW-34-24-27-W04M