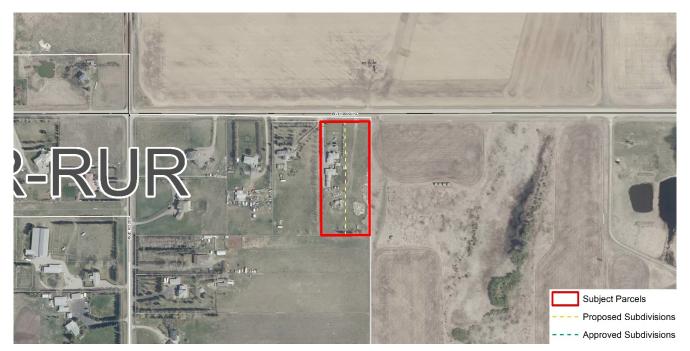

## PLANNING AND DEVELOPMENT SERVICES

TO: Council

**DATE:** June 15, 2021 **DIVISION:** 5

**FILE**: 04324032 **APPLICATION**: PL20210067

**SUBJECT:** First Reading Bylaw - Residential Redesignation

**APPLICATION** To redesignate the subject lands from Residential, Rural District (R-RUR)

to Residential, Country Residential District (R-CRD) in order to facilitate

the creation of a  $\pm$  2.02 acre parcel with  $\pm$  2.02 acre remainder.

**GENERAL LOCATION:** Located roughly 2 kilometres east of the city of Chestermere on the south

side of Inverlake Road, approximately 0.41 km (1/4 mile) east of Range

Road 281.

**LAND USE DESIGNATION:** Residential, Rural District (R-RUR)

**EXECUTIVE SUMMARY:** The application will be reviewed against relevant County policies.

## **AIR PHOTO & DEVELOPMENT CONTEXT:**

| Respectfully submitted,                                   | Concurrence,                        |
|-----------------------------------------------------------|-------------------------------------|
| "Brock Beach"                                             | "Kent Robinson"                     |
| Acting, Executive Director Community Development Services | Acting Chief Administrative Officer |