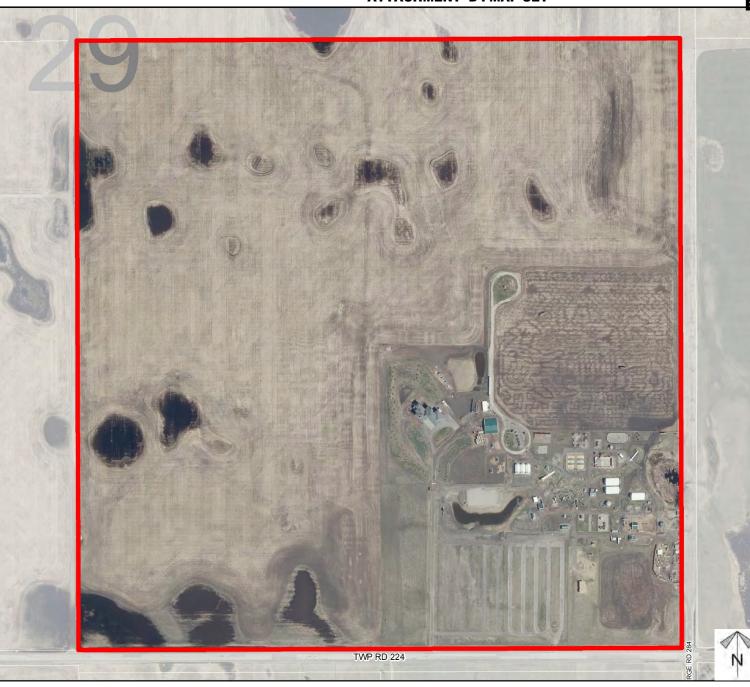

## E-2 - Attachment D Page 2 of 6 ROCKY VIEW COUNTY

## Development Proposal

### **Redesignation Proposal**

To amend the uses and regulations within Direct Control District 124, in order to facilitate the development of an agrotourism operation.

Division: 04
Roll: 02329001
File: PL20200045
Printed: May 13, 2021
Legal: A portion of SE-29-22-28-W04M