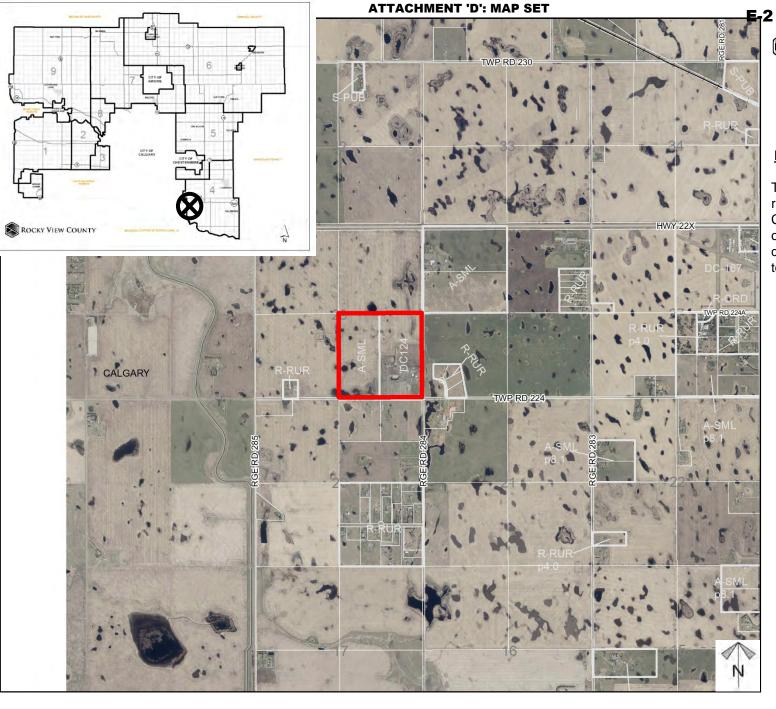

# E-2 - Attachment D Page 1 of 6 ROCKY VIEW COUNTY

### Location & Context

### **Redesignation Proposal**

To amend the uses and regulations within Direct Control District 124, in order to facilitate the development of an agrotourism operation.

Division: 04
Roll: 02329001
File: PL20200045
Printed: May 13, 2021
Legal: A portion of SE-29-22-28-W04M

**ATTACHMENT 'D': MAP SET** 