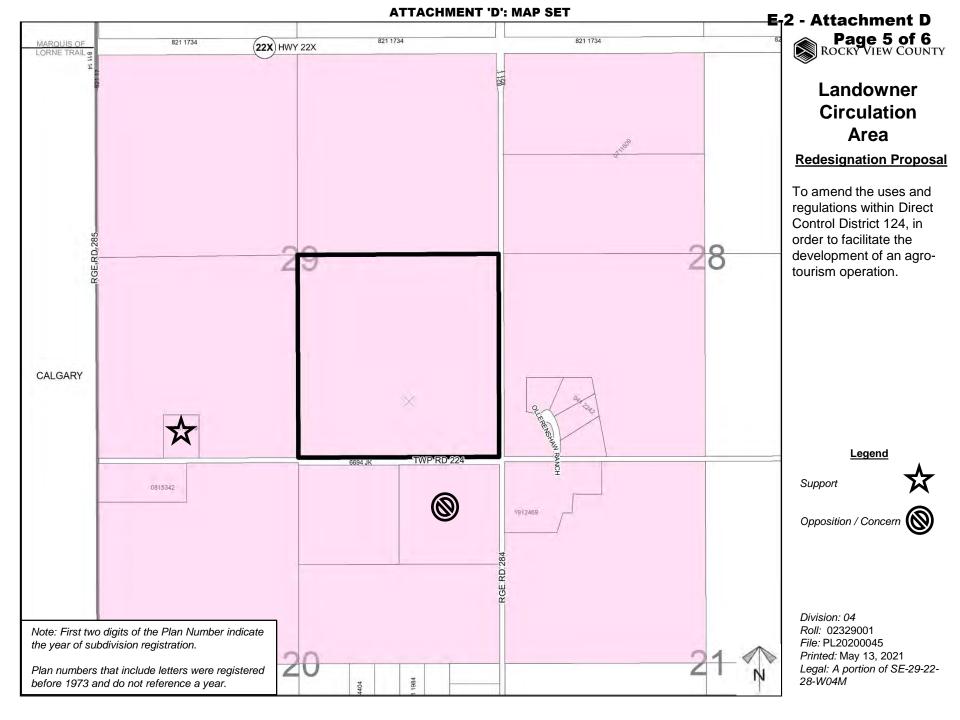

#### **Redesignation Proposal**

To amend the uses and regulations within Direct Control District 124, in order to facilitate the development of an agrotourism operation.

Division: 04 Roll: 02329001 File: PL20200045 Printed: May 13, 2021 Legal: A portion of SE-29-22-

28-W04M