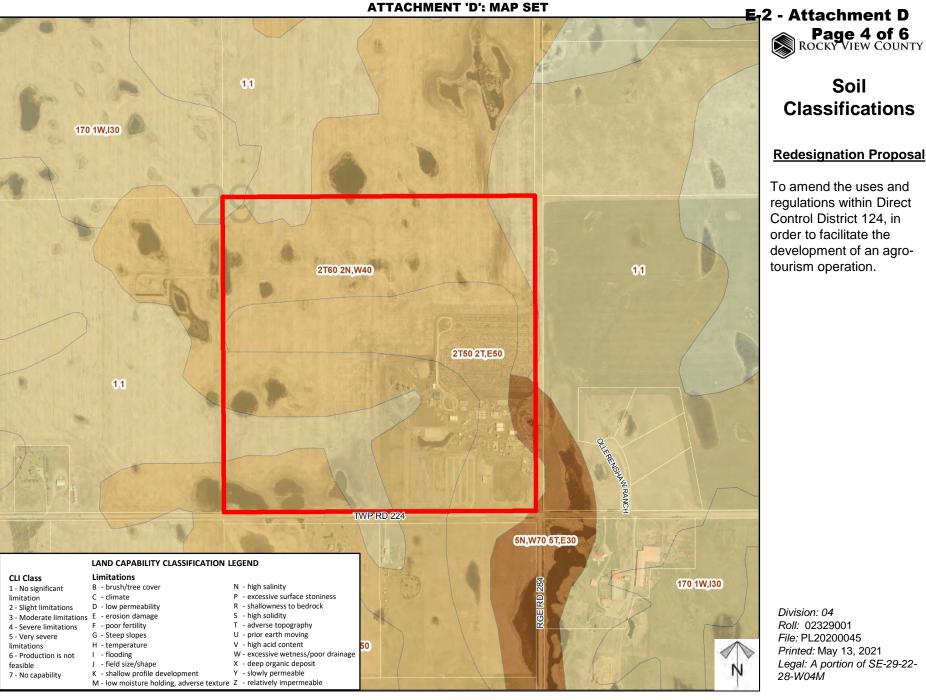

Soil **Classifications** 

#### **Redesignation Proposal**

To amend the uses and regulations within Direct Control District 124, in order to facilitate the development of an agrotourism operation.

Division: 04 Roll: 02329001 File: PL20200045 Printed: May 13, 2021 Legal: A portion of SE-29-22-

28-W04M