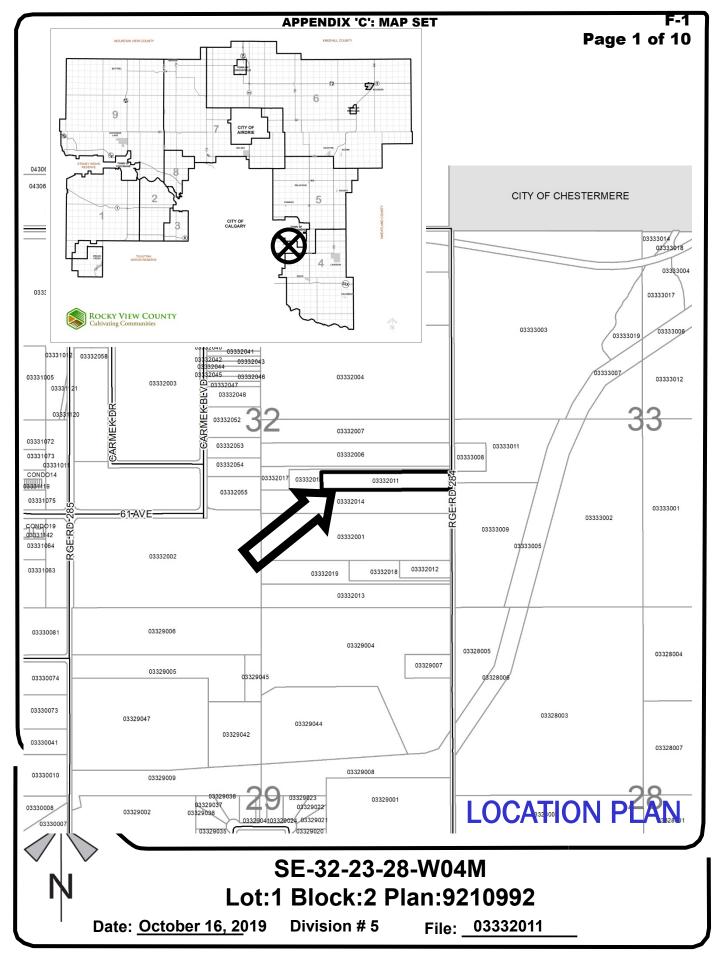

#### **APPENDIX 'C': MAP SET**

## SE-32-23-28-W04M Lot:1 Block:2 Plan:9210992

Division # 5

Date: October 16, 2019

File: 03332011