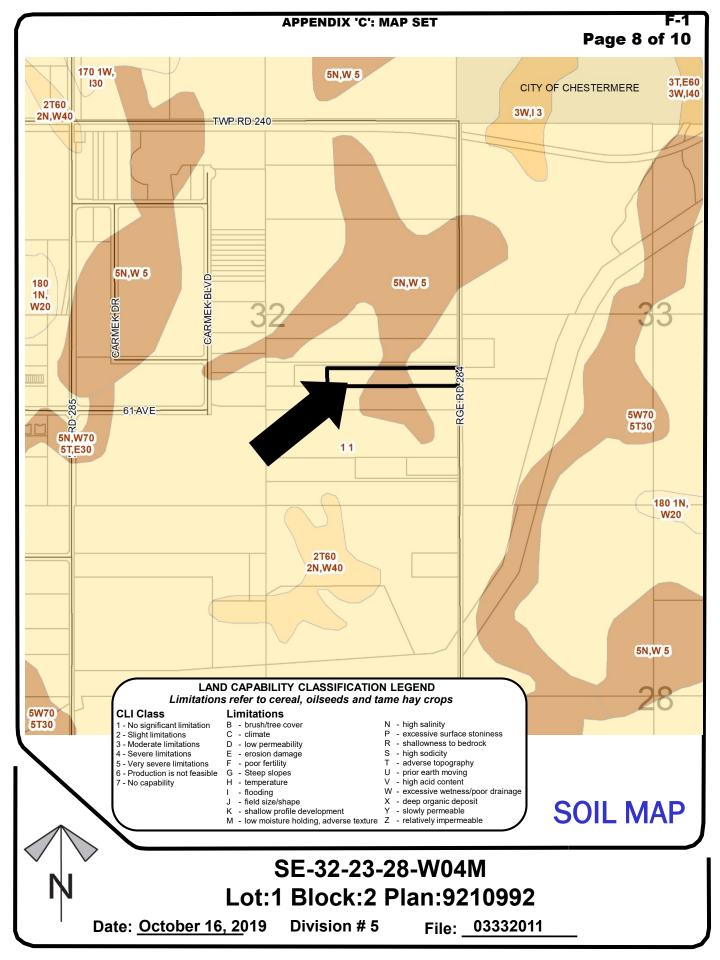

#### **APPENDIX 'C': MAP SET**

## SE-32-23-28-W04M Lot:1 Block:2 Plan:9210992

Division # 5

Date: October 16, 2019

File: 03332011