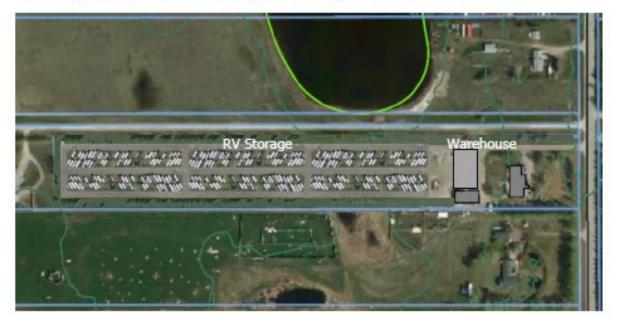

### Janet Area Structure Plan: Local Plan Requirements

**MSDP Proposal:** To adopt the Schlichenmayer Proposal Master Site Development Report to provide for RV storage and industrial uses on the site.

#### Figure 6: Rendering of Proposed RV Storage and Warehouse

|     | APPENDIX 'C': MAP SET                                                                              | -1          |
|-----|----------------------------------------------------------------------------------------------------|-------------|
| Dev | elopment Proposal: To redesignate the subject lands from Rural Resi <b>dange</b> l <b>Diof</b> ric | <b>1</b> t0 |
|     | to Light Industrial District to accommodate RV storage and industrial uses.                        |             |
|     |                                                                                                    |             |
|     |                                                                                                    |             |
|     |                                                                                                    |             |
|     |                                                                                                    |             |
|     |                                                                                                    | -           |
|     |                                                                                                    |             |
|     |                                                                                                    |             |
|     |                                                                                                    |             |
|     |                                                                                                    |             |
|     |                                                                                                    | -           |
|     |                                                                                                    |             |
|     |                                                                                                    |             |
|     |                                                                                                    |             |
|     |                                                                                                    |             |
|     |                                                                                                    |             |
|     | R-RUR → I-LHT                                                                                      | <           |
| 1   | ± 4.19 ha                                                                                          |             |
|     | (± 10.35 ac)                                                                                       |             |
|     |                                                                                                    |             |
|     |                                                                                                    |             |
|     |                                                                                                    |             |
|     |                                                                                                    |             |
|     |                                                                                                    |             |
|     |                                                                                                    |             |
|     |                                                                                                    |             |
|     |                                                                                                    |             |
|     |                                                                                                    |             |
|     |                                                                                                    |             |
|     |                                                                                                    |             |
| I   |                                                                                                    |             |
|     |                                                                                                    |             |
|     | DEVELOPMENT PROPOSAL                                                                               |             |
|     |                                                                                                    |             |
|     | SE-32-23-28-W04M                                                                                   |             |
| N   |                                                                                                    |             |
|     | Lot:1 Block:2 Plan:9210992                                                                         |             |
|     | Date: <u>October 16, 2</u> 019 Division # 5 File: <u>03332011</u>                                  |             |