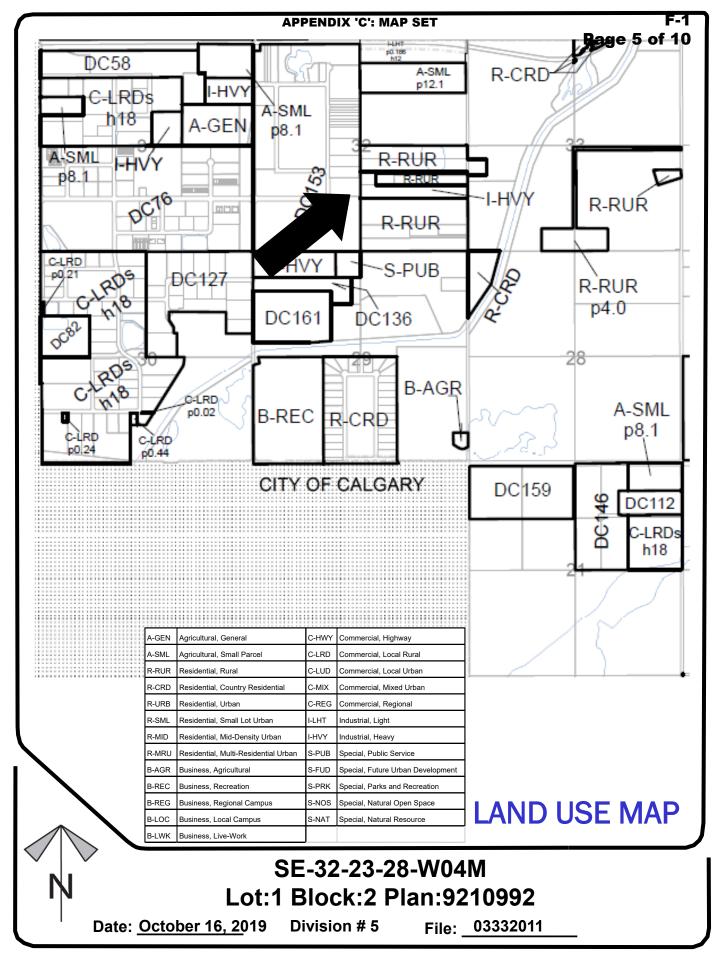

#### **APPENDIX 'C': MAP SET**

## SE-32-23-28-W04M Lot:1 Block:2 Plan:9210992

Division # 5

Date: October 16, 2019

File: 03332011