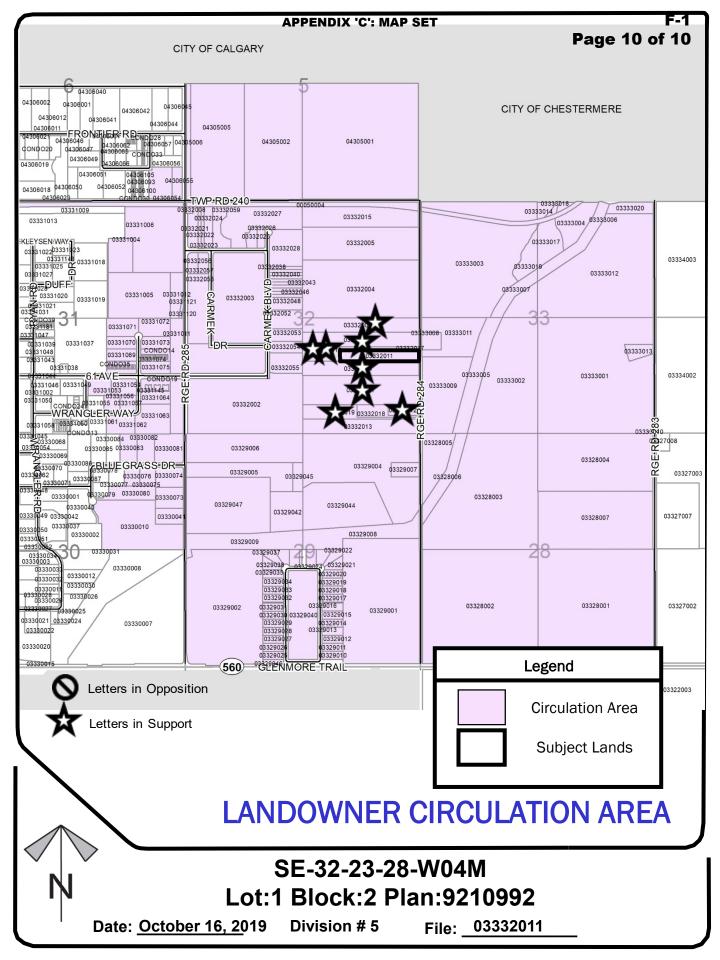

, 2</u> 019 Division # 5 File: <u>03332011</u>                                  |             |



# F-1 **APPENDIX 'C': MAP SET** Page 6 of 10 1040 1038 036 fog Contours are generated using 10m grid points, and depict general topographic **TOPOGRAPHY** features of the area. Detail accuracy at a local scale cannot be guaranteed. They Contour Interval 2 M are included for reference use only.

## SE-32-23-28-W04M Lot:1 Block:2 Plan:9210992

Division # 5

Date: October 16, 2019

File: 03332011

#### **APPENDIX 'C': MAP SET**

## Page 7 of 10



Note: Post processing of raw aerial photography may cause varying degrees of visual distortion at the local level.

AIR PHOTO Spring 2018

## SE-32-23-28-W04M Lot:1 Block:2 Plan:9210992

Division # 5

Date: <u>October 16, 2</u>019

File: 03332011