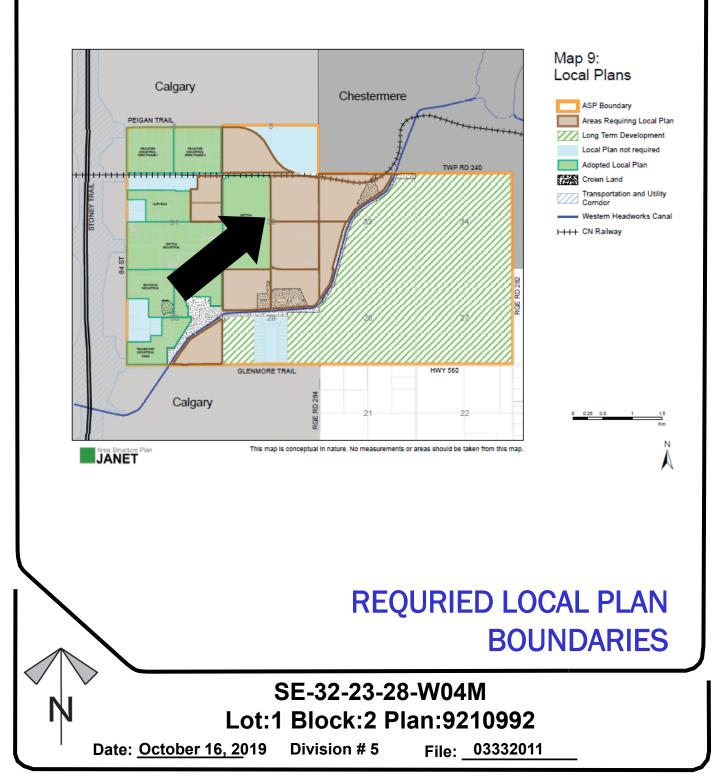

### Janet Area Structure Plan: Local Plan Requirements

**MSDP Proposal:** To adopt the Schlichenmayer Proposal Master Site Development Report to provide for RV storage and industrial uses on the site.