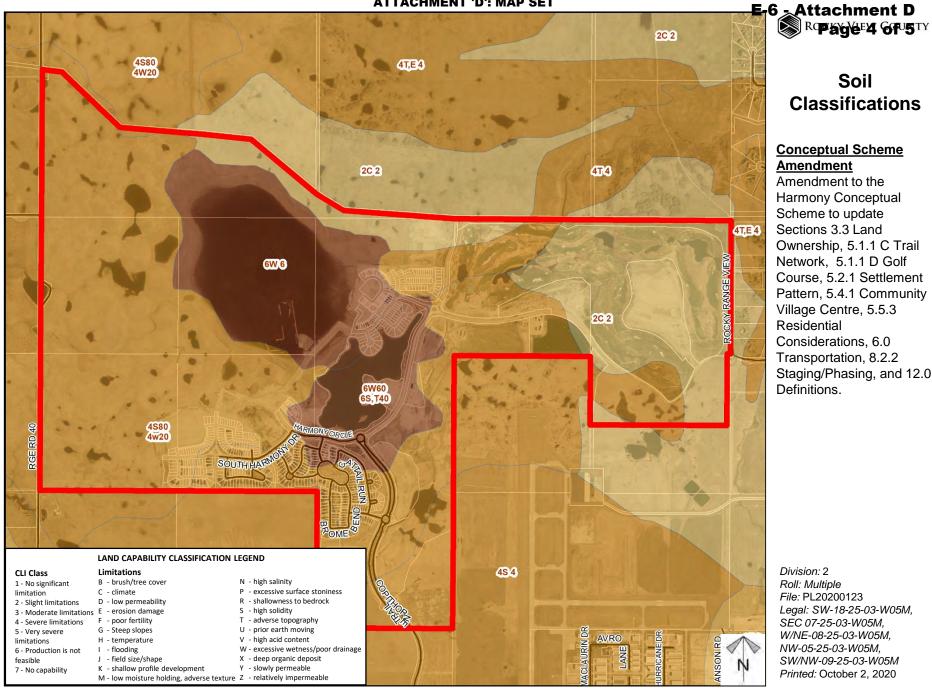

C 07-25-03-W05M, W/NE-08-25-03-W05M, NW-05-25-03-W05M, SW/NW-09-25-03-W05M Printed: October 2, 2020

#### **ATTACHMENT 'D': MAP SET**



6 - Attachment D Repage 3 of 5TY

# Environmental

## Conceptual Scheme Amendment

Amendment to the Harmony Conceptual Scheme to update Sections 3.3 Land Ownership, 5.1.1 C Trail Network, 5.1.1 D Golf Course, 5.2.1 Settlement Pattern, 5.4.1 Community Village Centre, 5.5.3 Residential Considerations, 6.0 Transportation, 8.2.2 Staging/Phasing, and 12.0 Definitions.

> Subject Lands Contour - 2 meters Riparian Setbacks Alberta Wetland Inventory Surface Water

Division: 2 Roll: Multiple File: PL20200123 Legal: SW-18-25-03-W05M, SEC 07-25-03-W05M, W/NE-08-25-03-W05M, NW-05-25-03-W05M, SW/NW-09-25-03-W05M Printed: October 2, 2020

#### ATTACHMENT 'D': MAP SET