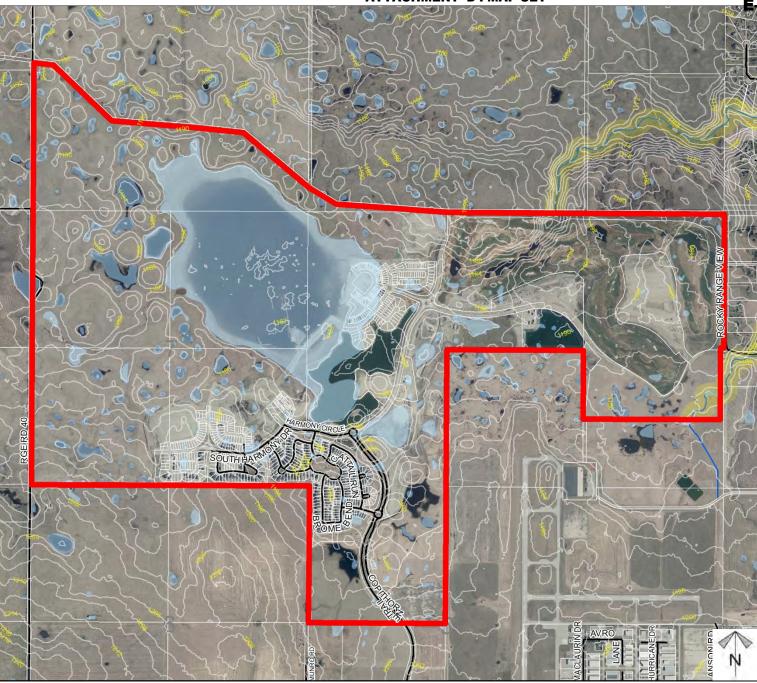

#### **ATTACHMENT 'D': MAP SET**

6 - Attachment D Repage 3 of 5TY

# Environmental

## Conceptual Scheme Amendment

Amendment to the Harmony Conceptual Scheme to update Sections 3.3 Land Ownership, 5.1.1 C Trail Network, 5.1.1 D Golf Course, 5.2.1 Settlement Pattern, 5.4.1 Community Village Centre, 5.5.3 Residential Considerations, 6.0 Transportation, 8.2.2 Staging/Phasing, and 12.0 Definitions.

> Subject Lands Contour - 2 meters Riparian Setbacks Alberta Wetland Inventory Surface Water

Division: 2 Roll: Multiple File: PL20200123 Legal: SW-18-25-03-W05M, SEC 07-25-03-W05M, W/NE-08-25-03-W05M, NW-05-25-03-W05M, SW/NW-09-25-03-W05M Printed: October 2, 2020