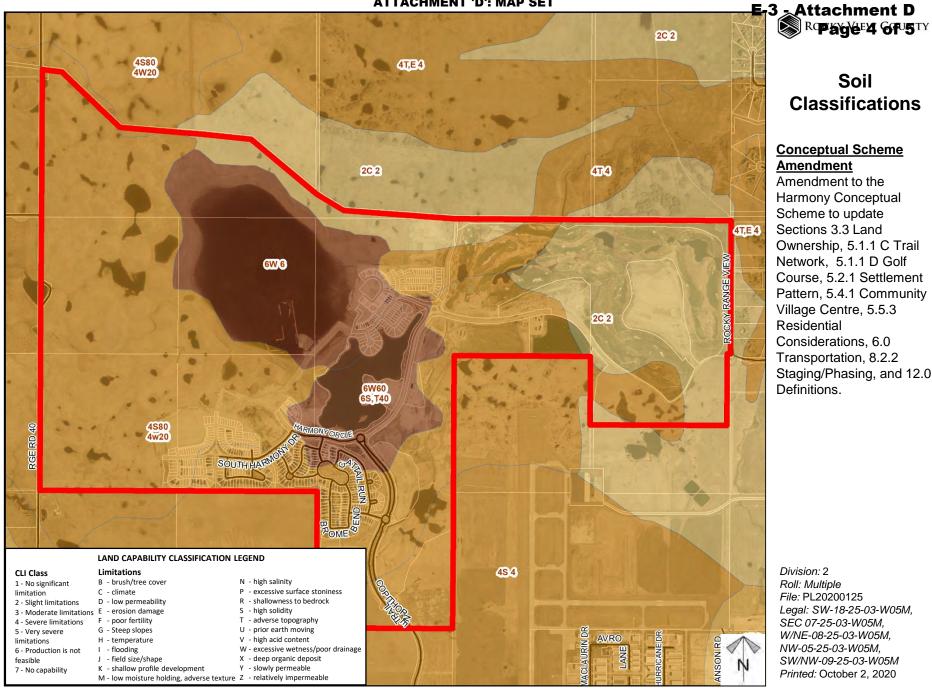

EC 07-25-03-W05M, W/NE-08-25-03-W05M, NW-05-25-03-W05M, SW/NW-09-25-03-W05M Printed: October 2, 2020

### **ATTACHMENT 'D': MAP SET**



3 - Attachment D Ropager3 of 517

# Environmental

## Conceptual Scheme Amendment

Amendment to the Harmony Conceptual Scheme to update Sections 3.3 Land Ownership, 5.1.1 C Trail Network, 5.1.1 D Golf Course, 5.2.1 Settlement Pattern, 5.4.1 Community Village Centre, 5.5.3 Residential Considerations, 6.0 Transportation, 8.2.2 Staging/Phasing, and 12.0 Definitions.

> Subject Lands Contour - 2 meters Riparian Setbacks Alberta Wetland Inventory Surface Water

Division: 2 Roll: Multiple File: PL20200125 Legal: SW-18-25-03-W05M, SEC 07-25-03-W05M, W/NE-08-25-03-W05M, NW-05-25-03-W05M, SW/NW-09-25-03-W05M Printed: October 2, 2020

#### ATTACHMENT 'D': MAP SET