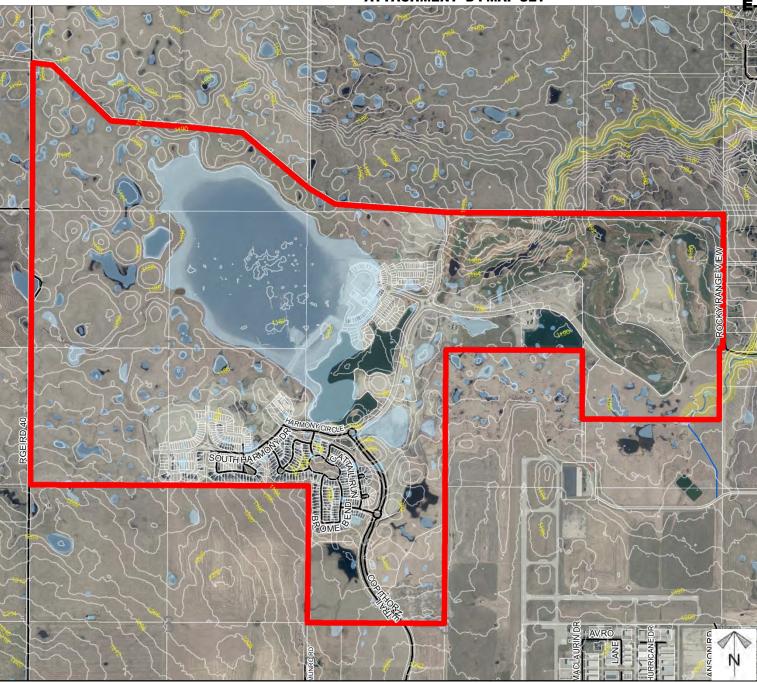

### **ATTACHMENT 'D': MAP SET**

3 - Attachment D Ropager3 of 517

# Environmental

## Conceptual Scheme Amendment

Amendment to the Harmony Conceptual Scheme to update Sections 3.3 Land Ownership, 5.1.1 C Trail Network, 5.1.1 D Golf Course, 5.2.1 Settlement Pattern, 5.4.1 Community Village Centre, 5.5.3 Residential Considerations, 6.0 Transportation, 8.2.2 Staging/Phasing, and 12.0 Definitions.

> Subject Lands Contour - 2 meters Riparian Setbacks Alberta Wetland Inventory Surface Water

Division: 2 Roll: Multiple File: PL20200125 Legal: SW-18-25-03-W05M, SEC 07-25-03-W05M, W/NE-08-25-03-W05M, NW-05-25-03-W05M, SW/NW-09-25-03-W05M Printed: October 2, 2020