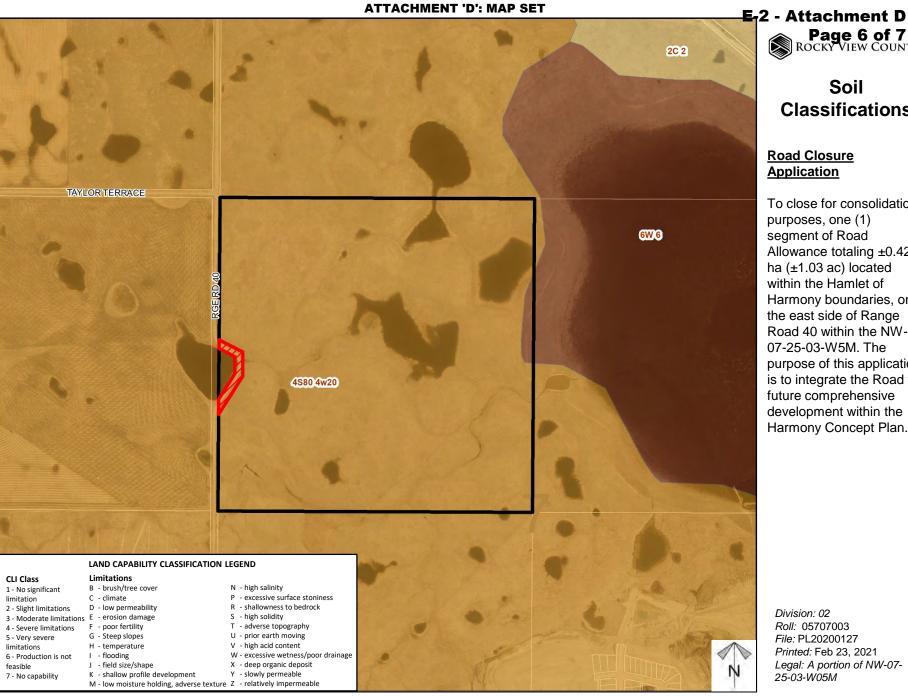

# Soil Classifications

Page 6 of 7
ROCKY VIEW COUNTY

### **Road Closure Application**

To close for consolidation purposes, one (1) segment of Road Allowance totaling ±0.42 ha (±1.03 ac) located within the Hamlet of Harmony boundaries, on the east side of Range Road 40 within the NW-07-25-03-W5M. The purpose of this application is to integrate the Road for future comprehensive development within the Harmony Concept Plan.

Division: 02 Roll: 05707003 File: PL20200127 Printed: Feb 23, 2021 Legal: A portion of NW-07-