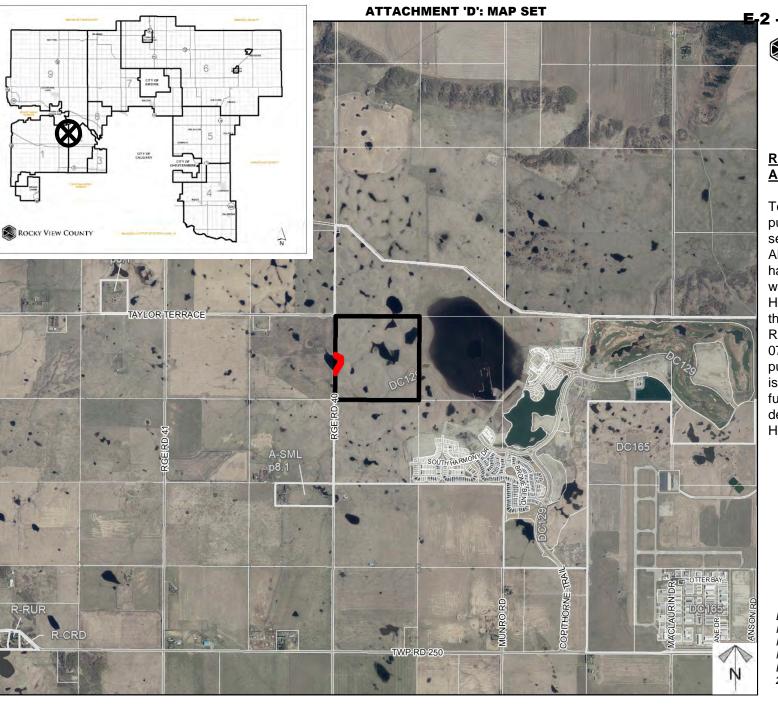

### Road Closure Application

To close for consolidation purposes, one (1) segment of Road Allowance totaling ±0.42 ha (±1.03 ac) located within the Hamlet of Harmony boundaries, on the east side of Range Road 40 within the NW-07-25-03-W5M. The purpose of this application is to integrate the Road for future comprehensive development within the Harmony Concept Plan.

Division: 02
Roll: 05707003
File: PL20200127
Printed: Feb 23, 2021
Legal: A portion of NW-0725-03-W05M

**ATTACHMENT 'D': MAP SET** 