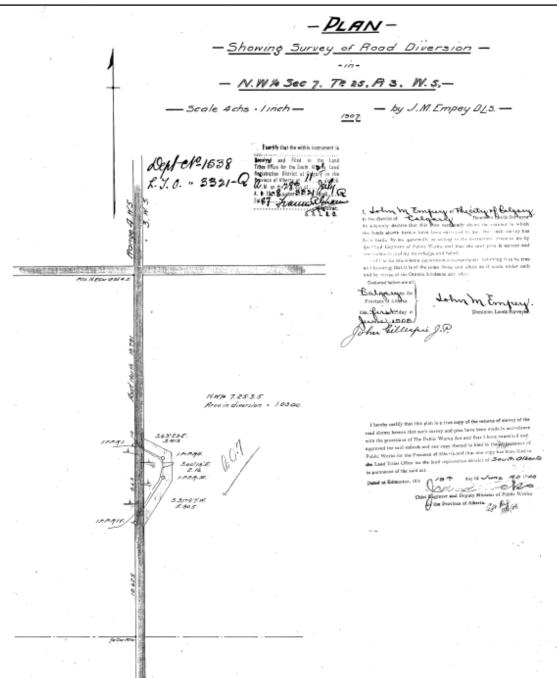

### **Road Closure Application**

To close for consolidation purposes, one (1) segment of Road Allowance totaling ±0.42 ha (±1.03 ac) located within the Hamlet of Harmony boundaries, on the east side of Range Road 40 within the NW-07-25-03-W5M. The purpose of this application is to integrate the Road for future comprehensive development within the Harmony Concept Plan.

Division: 02 Roll: 05707003 File: PL20200127 Printed: Feb 23, 2021 Legal: A portion of NW-07**ATTACHMENT 'D': MAP SET** 

Range Road 40

Subject

FIGURE 1.0 HARMONY

Stantec

**Road Closure** 

E-2 - Attachment D
Page 4 of 7
ROCKY VIEW COUNTY