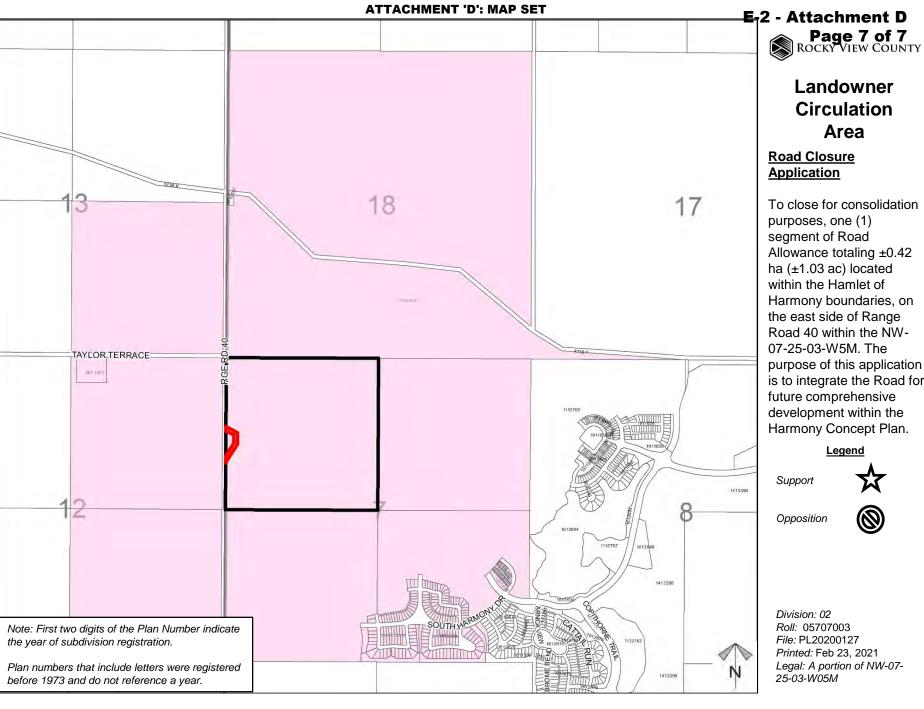

### Landowner Circulation Area

### **Road Closure Application**

To close for consolidation purposes, one (1) segment of Road Allowance totaling ±0.42 ha (±1.03 ac) located within the Hamlet of Harmony boundaries, on the east side of Range Road 40 within the NW-07-25-03-W5M. The purpose of this application is to integrate the Road for future comprehensive development within the Harmony Concept Plan.

#### Legend

Support

Opposition

Division: 02 Roll: 05707003 File: PL20200127 Printed: Feb 23, 2021 Legal: A portion of NW-07-