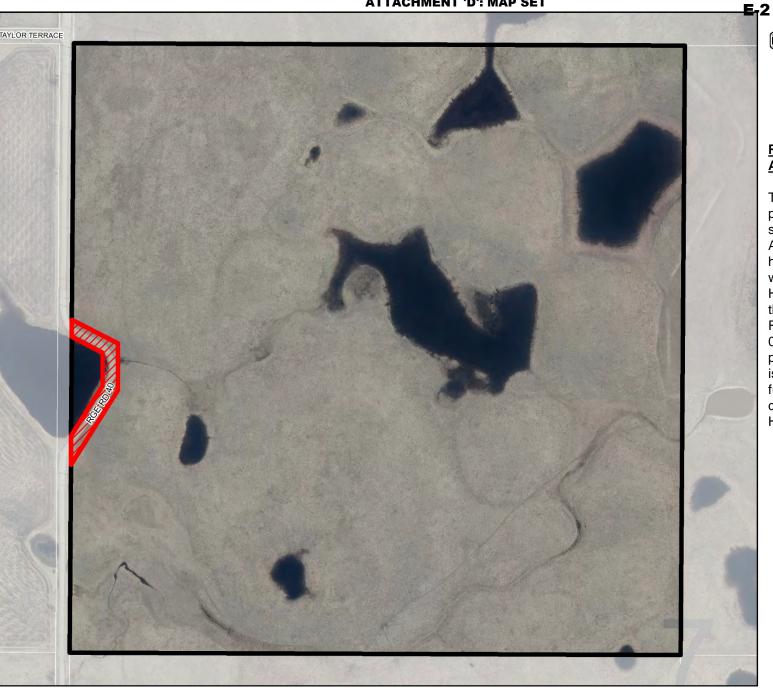

### **Road Closure Application**

To close for consolidation purposes, one (1) segment of Road Allowance totaling ±0.42 ha (±1.03 ac) located within the Hamlet of Harmony boundaries, on the east side of Range Road 40 within the NW-07-25-03-W5M. The purpose of this application is to integrate the Road for future comprehensive development within the Harmony Concept Plan.

Division: 02 Roll: 05707003 File: PL20200127 Printed: Feb 23, 2021 Legal: A portion of NW-07-