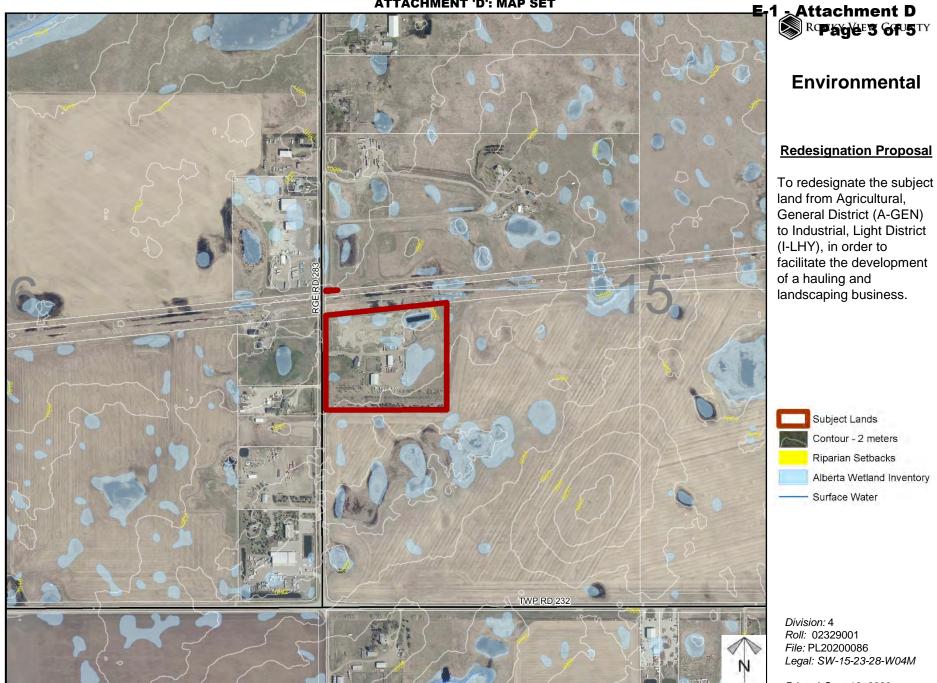

Location & Context

## **Redesignation Proposal**

To redesignate the subject land from Agricultural, General District (A-GEN) to Industrial, Light District (I-LHY), in order to facilitate the development of a hauling and landscaping business.

File: PL20200086 Legal: SW-15-23-28-W04M

## **ATTACHMENT 'D': MAP SET**





Development Proposal

# **Redesignation Proposal**

To redesignate the subject land from Agricultural, General District (A-GEN) to Industrial, Light District (I-LHY), in order to facilitate the development of a hauling and landscaping business.

Division: 4 Roll: 02329001 File: PL20200086 Legal: SW-15-23-28-W04M

### ATTACHMENT 'D': MAP SET



#### **ATTACHMENT 'D': MAP SET**