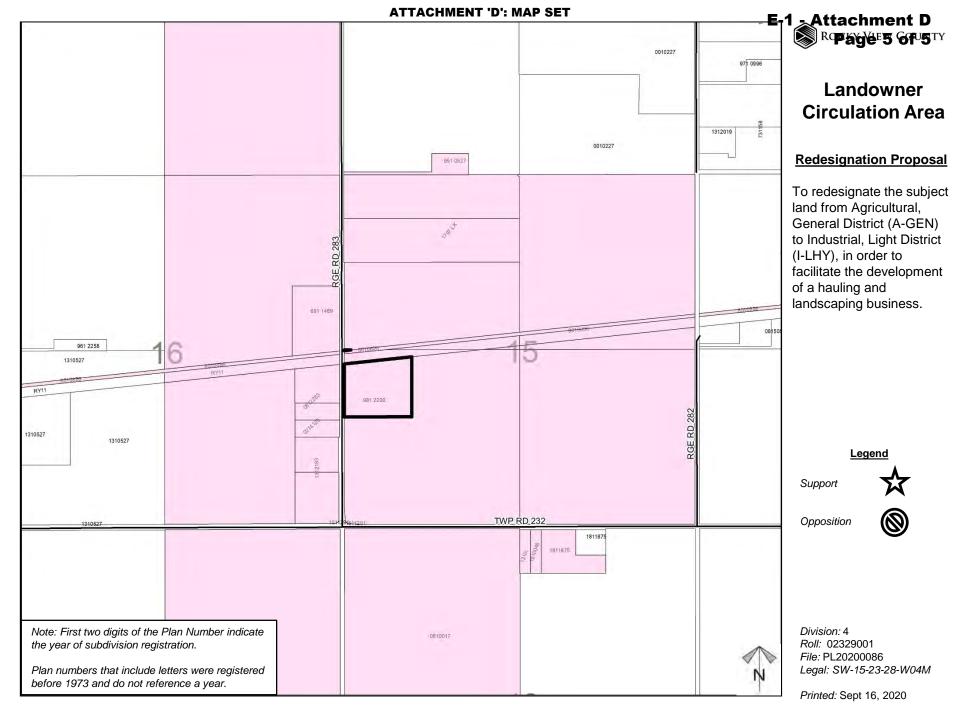

## **Redesignation Proposal**

To redesignate the subject land from Agricultural, General District (A-GEN) to Industrial, Light District (I-LHY), in order to facilitate the development of a hauling and landscaping business.

Division: 4 Roll: 02329001 File: PL20200086 Legal: SW-15-23-28-W04M

### ATTACHMENT 'D': MAP SET