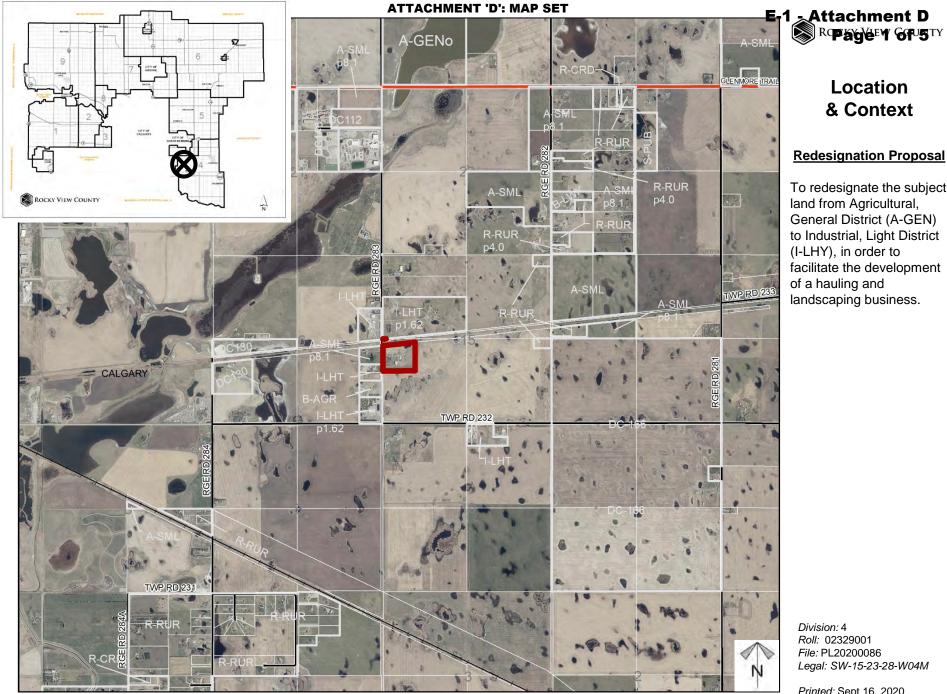

Location & Context

## **Redesignation Proposal**

To redesignate the subject land from Agricultural, General District (A-GEN) to Industrial, Light District (I-LHY), in order to facilitate the development of a hauling and landscaping business.

File: PL20200086 Legal: SW-15-23-28-W04M