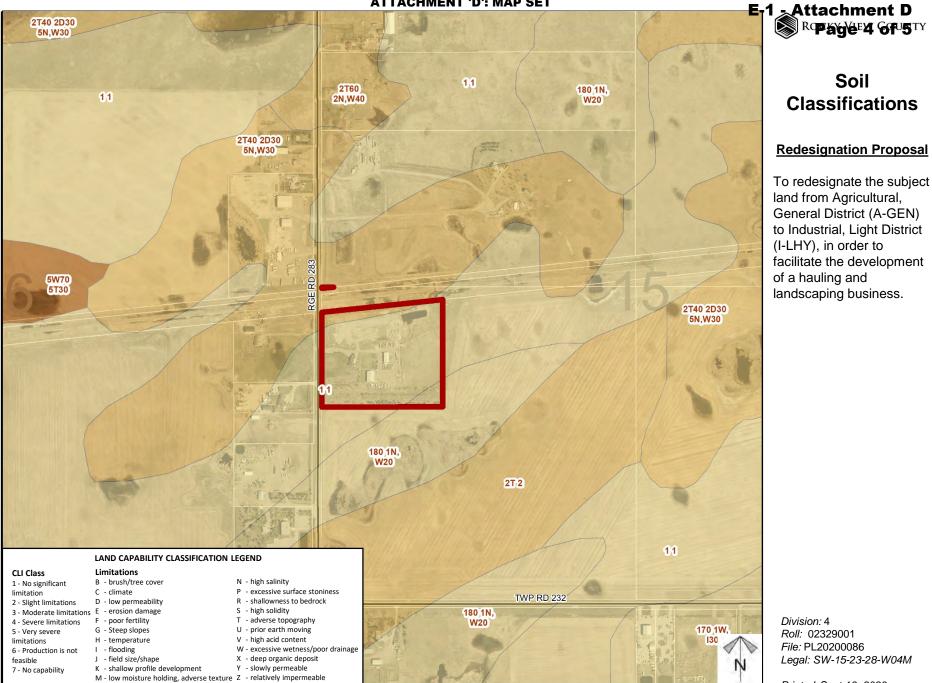

Location & Context

## **Redesignation Proposal**

To redesignate the subject land from Agricultural, General District (A-GEN) to Industrial, Light District (I-LHY), in order to facilitate the development of a hauling and landscaping business.

File: PL20200086 Legal: SW-15-23-28-W04M

## **ATTACHMENT 'D': MAP SET**





Development Proposal

# **Redesignation Proposal**

To redesignate the subject land from Agricultural, General District (A-GEN) to Industrial, Light District (I-LHY), in order to facilitate the development of a hauling and landscaping business.

Division: 4 Roll: 02329001 File: PL20200086 Legal: SW-15-23-28-W04M

### ATTACHMENT 'D': MAP SET



#### **ATTACHMENT 'D': MAP SET**