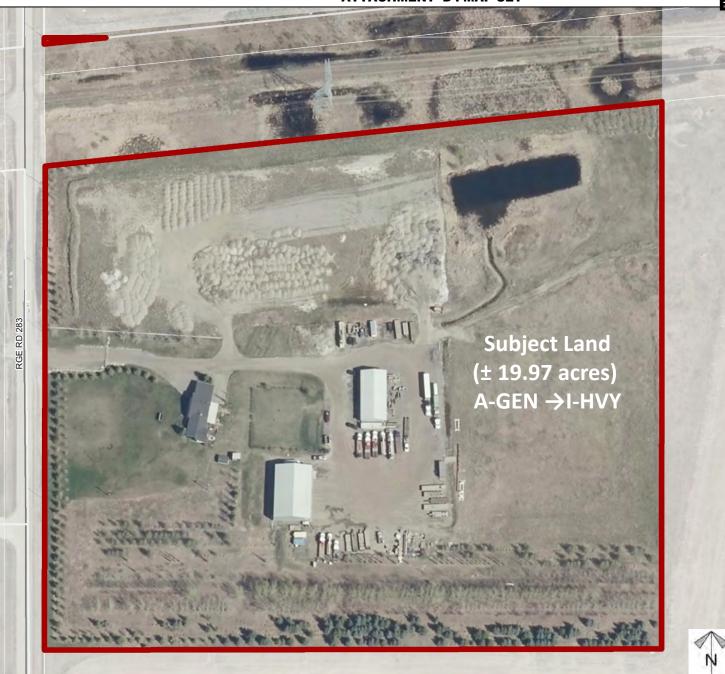

## **ATTACHMENT 'D': MAP SET**

Development Proposal

# **Redesignation Proposal**

To redesignate the subject land from Agricultural, General District (A-GEN) to Industrial, Light District (I-LHY), in order to facilitate the development of a hauling and landscaping business.

Division: 4 Roll: 02329001 File: PL20200086 Legal: SW-15-23-28-W04M