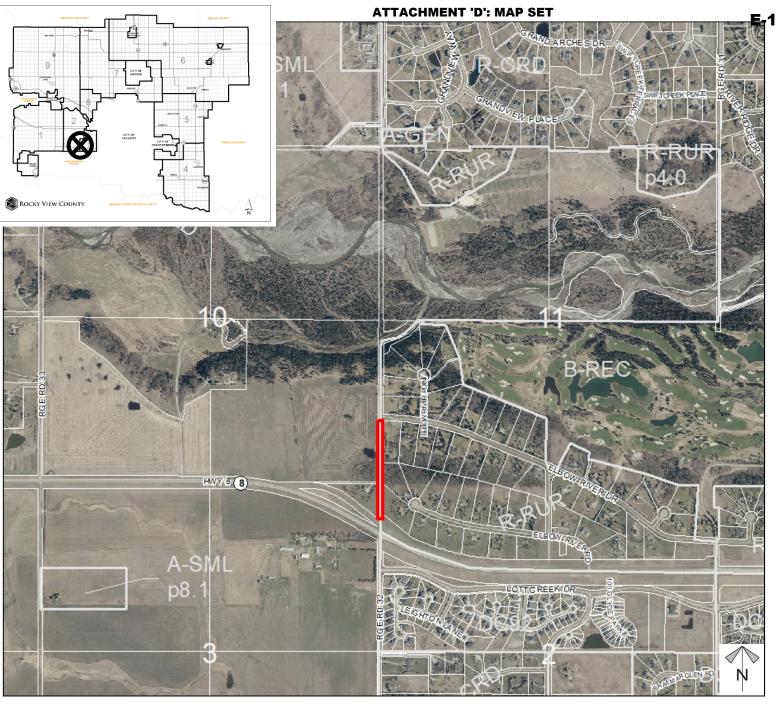

## Location & Context

#### Road Allowance Closure Proposal

To close a ± 3.00 acre portion of the government road allowance located east of NE-03-24-03-W05M and SE-10-24-03-W05M extending north to Elbow River Drive for consolidation.

Division: 2 Roll: 04703006 File: PL20200110 Printed: February 5, 2021 Legal: NE-03-24-03-W05M

Block:PT. 32 Plan:7910905