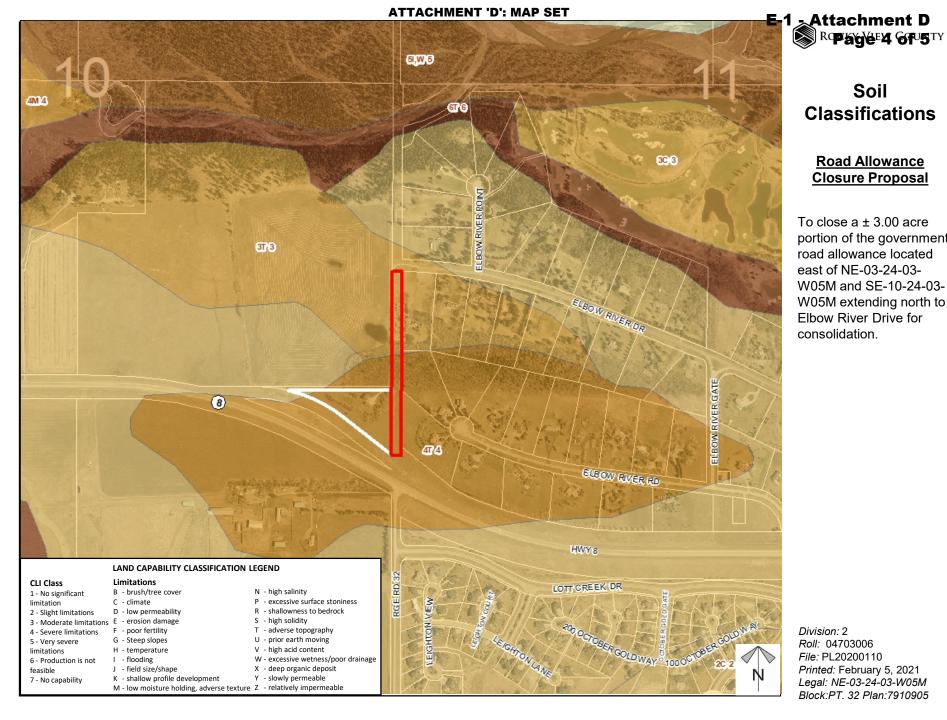

### Soil Classifications

#### **Road Allowance Closure Proposal**

To close a ± 3.00 acre portion of the government road allowance located east of NE-03-24-03-W05M and SE-10-24-03-W05M extending north to Elbow River Drive for consolidation.

Division: 2 Roll: 04703006 File: PL20200110 Printed: February 5, 2021

Legal: NE-03-24-03-W05M Block:PT. 32 Plan:7910905