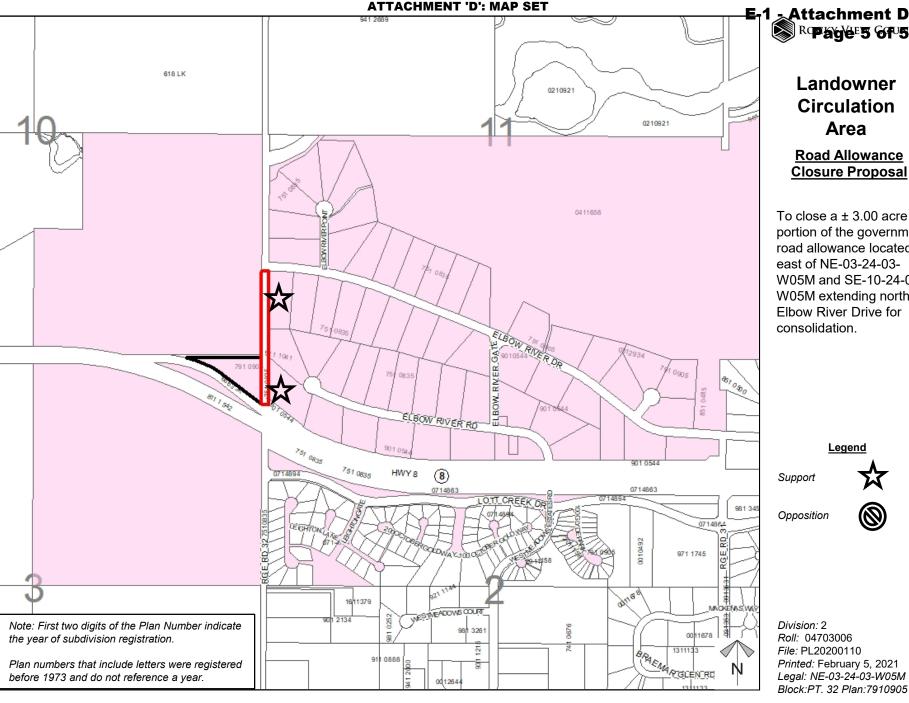

# E-1 - Attachment D

## Landowner Circulation **Area**

#### **Road Allowance Closure Proposal**

To close a ± 3.00 acre portion of the government road allowance located east of NE-03-24-03-W05M and SE-10-24-03-W05M extending north to Elbow River Drive for consolidation.

Legend

Support

Opposition

Division: 2 Roll: 04703006 File: PL20200110 Printed: February 5, 2021 Legal: NE-03-24-03-W05M