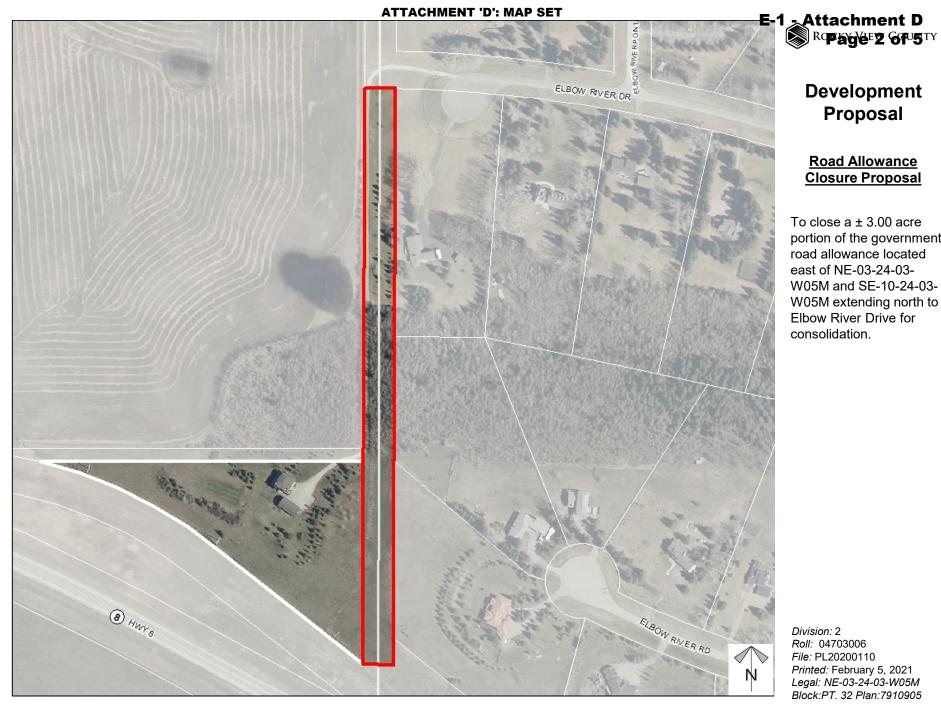

## **Development Proposal**

#### **Road Allowance Closure Proposal**

To close a ± 3.00 acre portion of the government road allowance located east of NE-03-24-03-W05M and SE-10-24-03-W05M extending north to Elbow River Drive for consolidation.

Division: 2 Roll: 04703006 File: PL20200110 Printed: February 5, 2021 Legal: NE-03-24-03-W05M Block:PT. 32 Plan:7910905