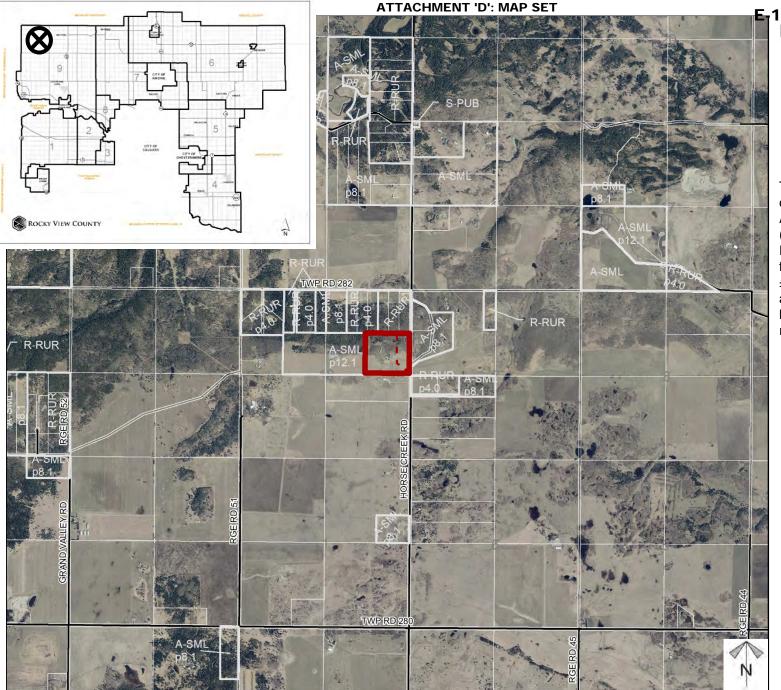

#### ATTACHMENT 'D': MAP SET

E-1 - Attachment D Repage 2 6705

## **Redesignation Proposal**

To redesignate a portion of the subject lands from Agricultural Small Parcel (p12.1) to Residential, Rural District (p4.0) to facilitate the creation of a  $\pm$  4.05 hectare ( $\pm$ 10.00 acre) parcel with a  $\pm$ 12.14 hectare (30.01 acre) remainder.