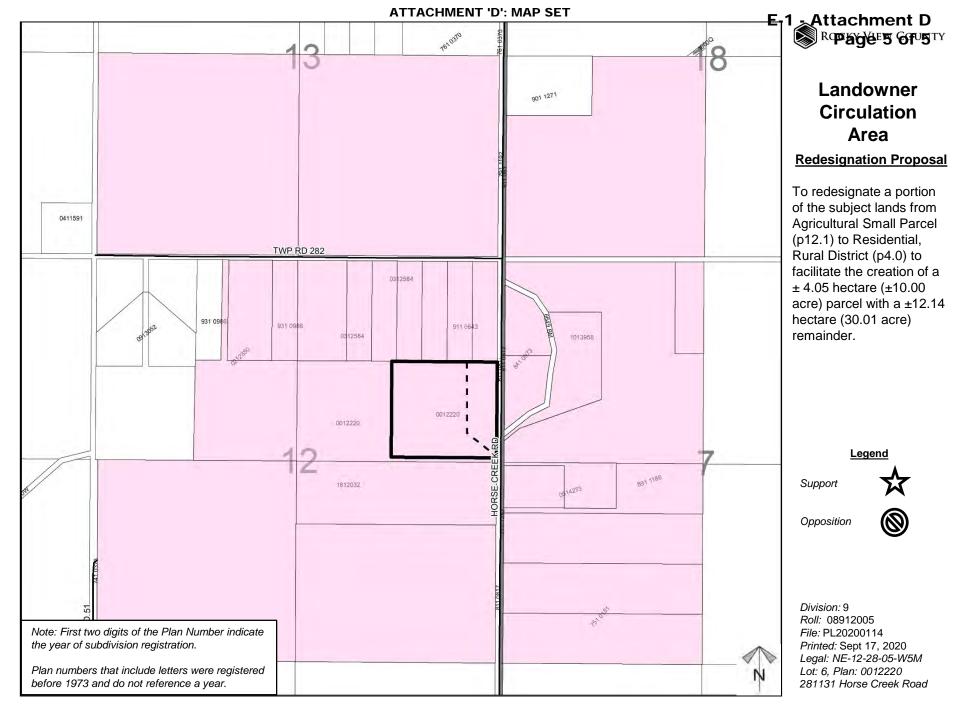

## **Redesignation Proposal**

To redesignate a portion of the subject lands from Agricultural Small Parcel (p12.1) to Residential, Rural District (p4.0) to facilitate the creation of a  $\pm$  4.05 hectare ( $\pm$ 10.00 acre) parcel with a  $\pm$ 12.14 hectare (30.01 acre) remainder.