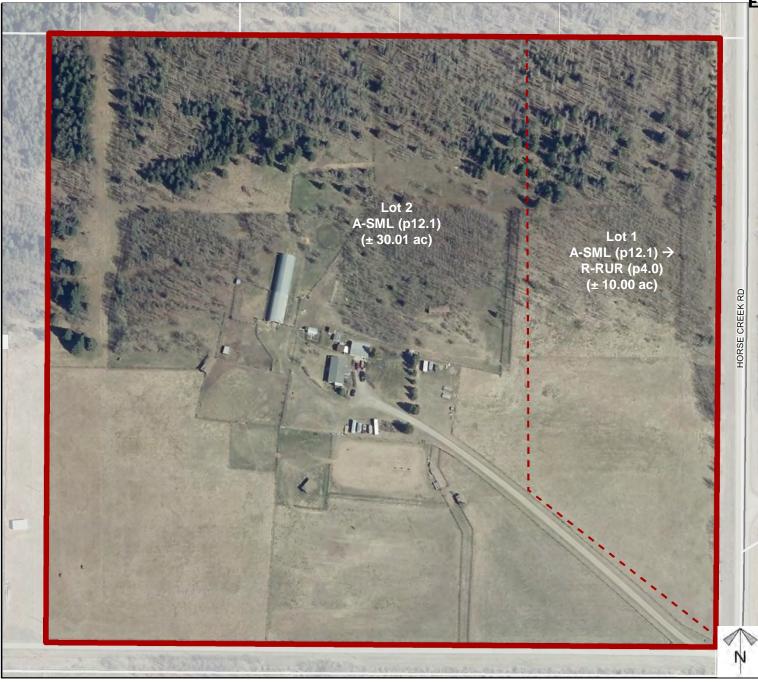

# Development Proposal

## **Redesignation Proposal**

To redesignate a portion of the subject lands from Agricultural Small Parcel (p12.1) to Residential, Rural District (p4.0) to facilitate the creation of a  $\pm$  4.05 hectare ( $\pm$ 10.00 acre) parcel with a  $\pm$ 12.14 hectare (30.01 acre) remainder.