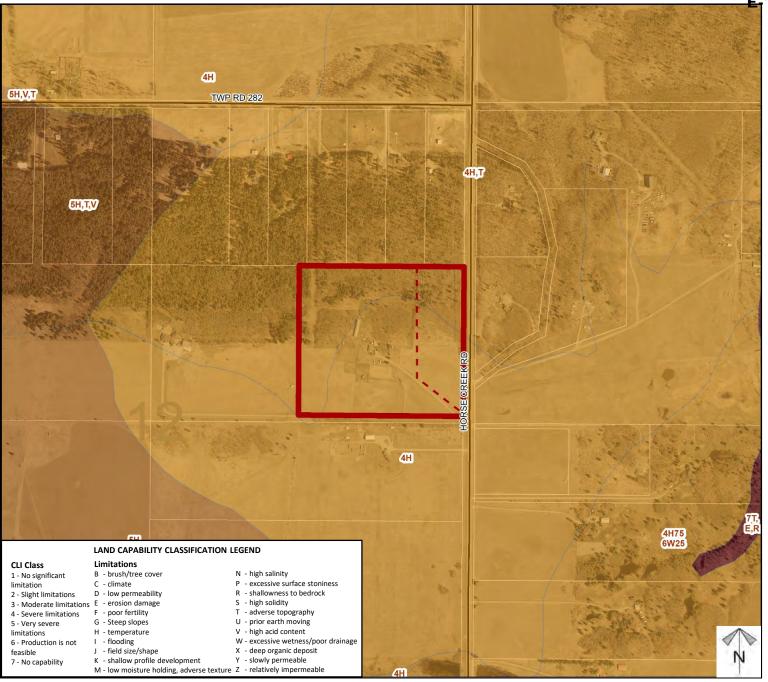

# Soil Classifications

### **Redesignation Proposal**

To redesignate a portion of the subject lands from Agricultural Small Parcel (p12.1) to Residential, Rural District (p4.0) to facilitate the creation of a  $\pm$  4.05 hectare ( $\pm$ 10.00 acre) parcel with a  $\pm$ 12.14 hectare (30.01 acre) remainder.