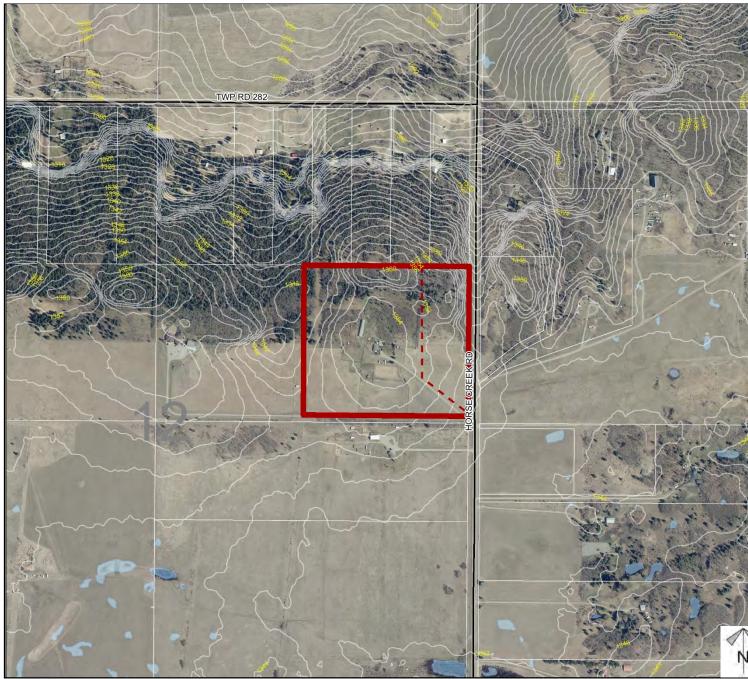

# Environmental

## **Redesignation Proposal**

To redesignate a portion of the subject lands from Agricultural Small Parcel (p12.1) to Residential, Rural District (p4.0) to facilitate the creation of a  $\pm 4.05$  hectare ( $\pm 10.00$ acre) parcel with a  $\pm 12.14$ hectare (30.01 acre) remainder.