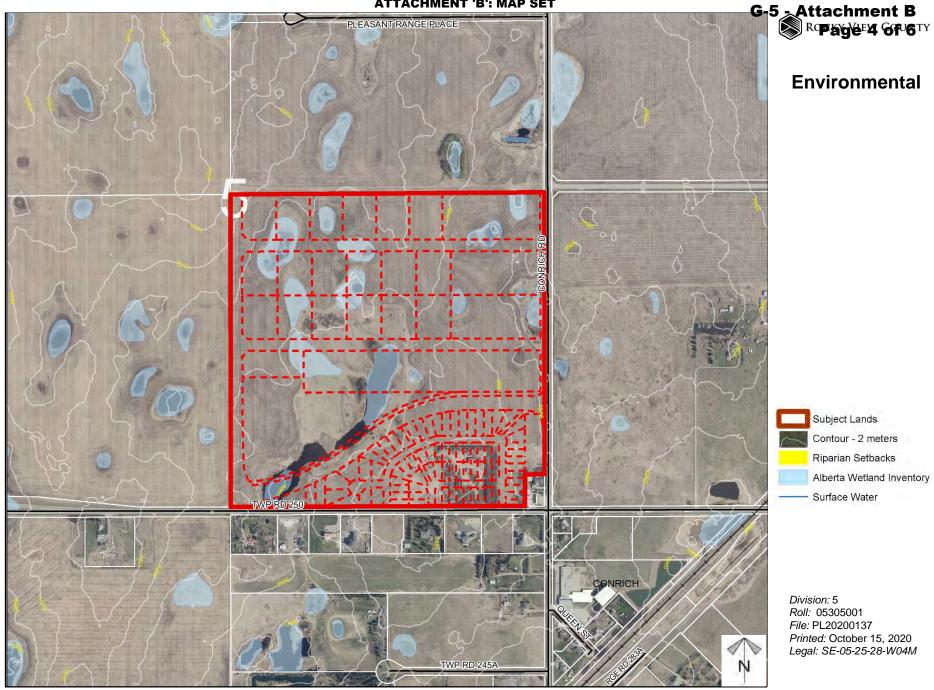

Printed: October 15, 2020



## **ATTACHMENT 'B': MAP SET**



## Reprayers of 6TY

## **Development Proposal**

To redesignate the subject lands from Agricultural, General District to:

- Direct Control District **Permanent Irrigation** Area (DC)
- Commercial, Local Urban District (C-LUD)
- Commercial, Regional District (C-REG)
- Industrial, Light District ٠ (I –LHT)
- Mixed Commercial District (C-MIX)
- Residential, Small Lot District (R-SML)
- Special, Parks & Recreation District (S-PRK)
- Stormwater • Management Area (PUL)

To accommodate a residential, commercial, and industrial development.

Division: 5 Roll: 05305001 File: PL20200137 Printed: October 15, 2020 Legal: SE-05-25-28-W04M

## ATTACHMENT 'B': MAP SET





Printed: October 15, 2020 Legal: SE-05-25-28-W04M