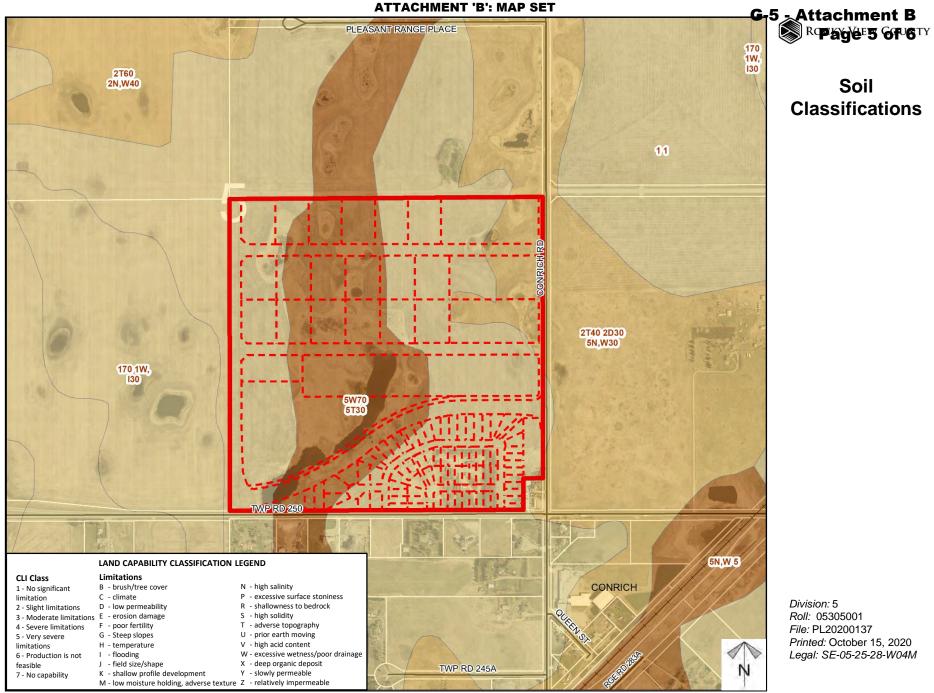

Printed: October 15, 2020



## **ATTACHMENT 'B': MAP SET**



## Reprayers of 6TY

## **Development Proposal**

To redesignate the subject lands from Agricultural, General District to:

- Direct Control District **Permanent Irrigation** Area (DC)
- Commercial, Local Urban District (C-LUD)
- Commercial, Regional District (C-REG)
- Industrial, Light District ٠ (I –LHT)
- Mixed Commercial District (C-MIX)
- Residential, Small Lot District (R-SML)
- Special, Parks & Recreation District (S-PRK)
- Stormwater • Management Area (PUL)

To accommodate a residential, commercial, and industrial development.

Division: 5 Roll: 05305001 File: PL20200137 Printed: October 15, 2020 Legal: SE-05-25-28-W04M

## ATTACHMENT 'B': MAP SET





Printed: October 15, 2020 Legal: SE-05-25-28-W04M