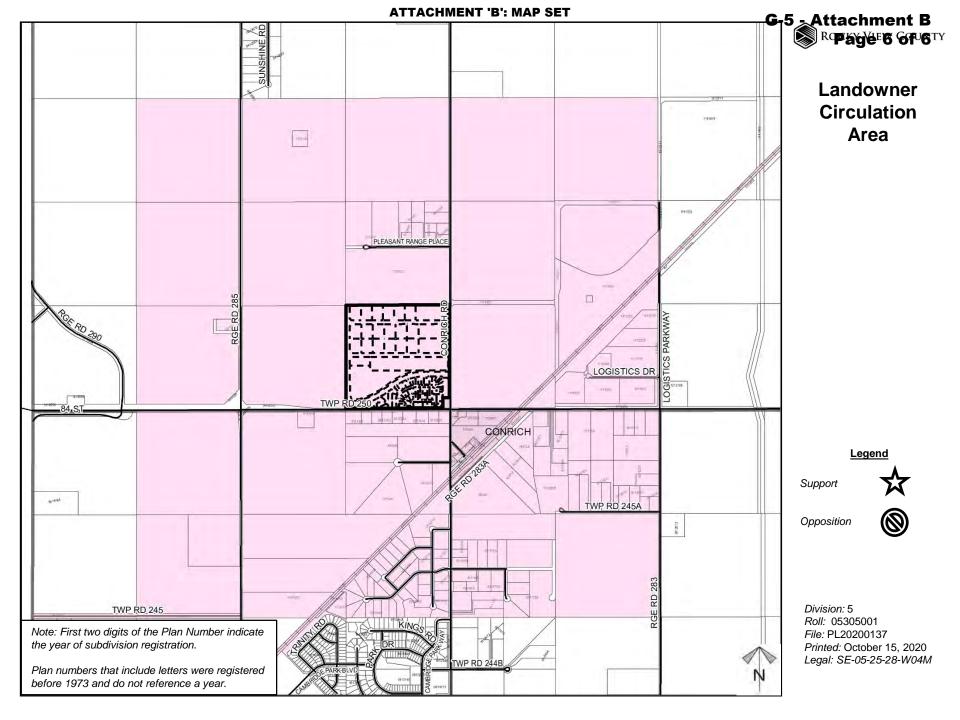

Printed: October 15, 2020



## **ATTACHMENT 'B': MAP SET**



## Reprayers of 6TY

## **Development Proposal**

To redesignate the subject lands from Agricultural, General District to:

- Direct Control District **Permanent Irrigation** Area (DC)
- Commercial, Local Urban District (C-LUD)
- Commercial, Regional District (C-REG)
- Industrial, Light District ٠ (I –LHT)
- Mixed Commercial District (C-MIX)
- Residential, Small Lot District (R-SML)
- Special, Parks & Recreation District (S-PRK)
- Stormwater • Management Area (PUL)

To accommodate a residential, commercial, and industrial development.

Division: 5 Roll: 05305001 File: PL20200137 Printed: October 15, 2020 Legal: SE-05-25-28-W04M

## ATTACHMENT 'B': MAP SET





Printed: October 15, 2020 Legal: SE-05-25-28-W04M