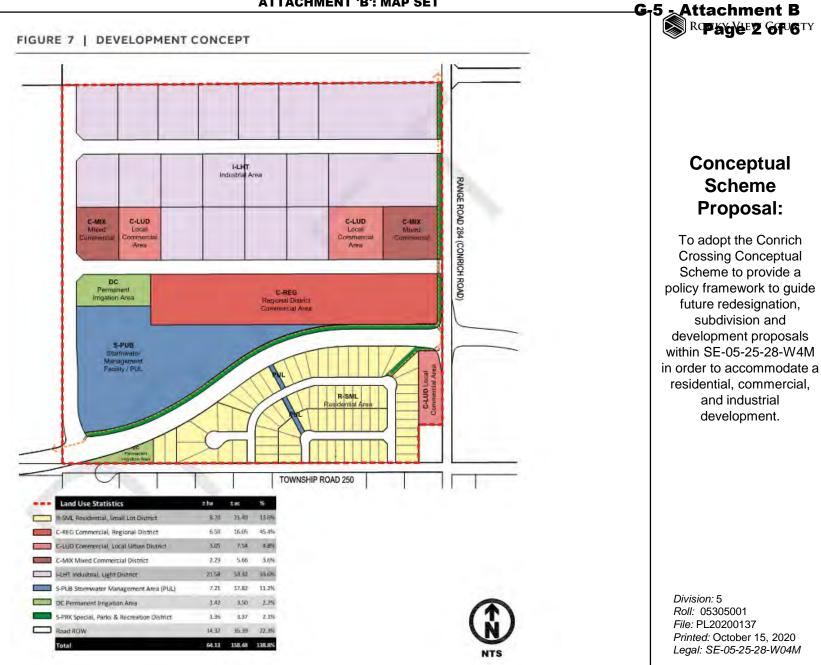

Printed: October 15, 2020



## **ATTACHMENT 'B': MAP SET**



## Reprayers of 6TY

## **Development Proposal**

To redesignate the subject lands from Agricultural, General District to:

- Direct Control District **Permanent Irrigation** Area (DC)
- Commercial, Local Urban District (C-LUD)
- Commercial, Regional District (C-REG)
- Industrial, Light District ٠ (I –LHT)
- Mixed Commercial District (C-MIX)
- Residential, Small Lot District (R-SML)
- Special, Parks & Recreation District (S-PRK)
- Stormwater • Management Area (PUL)

To accommodate a residential, commercial, and industrial development.

Division: 5 Roll: 05305001 File: PL20200137 Printed: October 15, 2020 Legal: SE-05-25-28-W04M

## ATTACHMENT 'B': MAP SET





Printed: October 15, 2020 Legal: SE-05-25-28-W04M