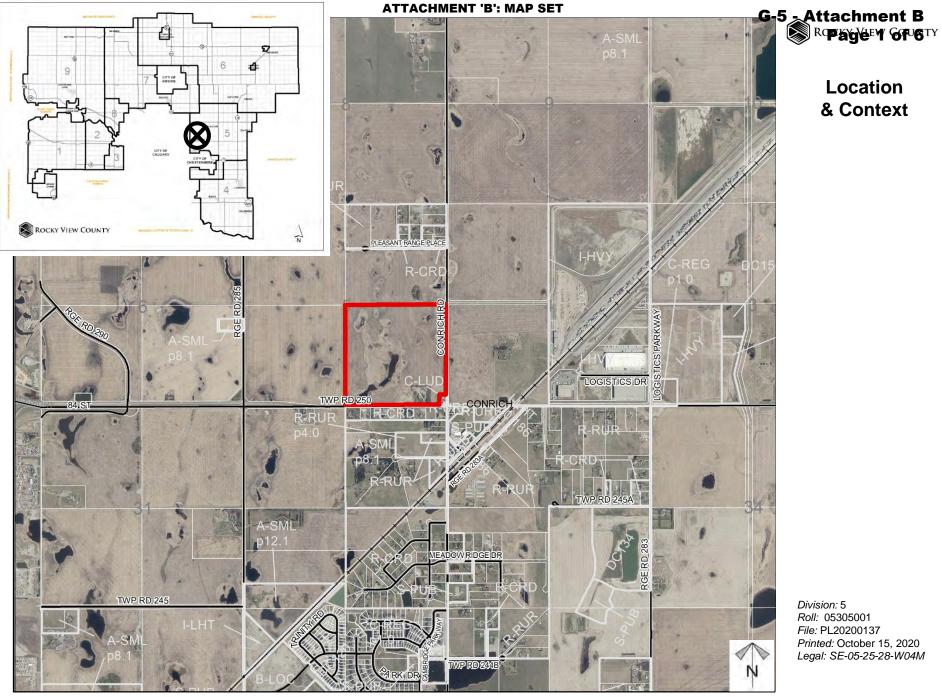

Printed: October 15, 2020



## **ATTACHMENT 'B': MAP SET**



## Reprayers of 6TY

## **Development Proposal**

To redesignate the subject lands from Agricultural, General District to:

- Direct Control District **Permanent Irrigation** Area (DC)
- Commercial, Local Urban District (C-LUD)
- Commercial, Regional District (C-REG)
- Industrial, Light District ٠ (I –LHT)
- Mixed Commercial District (C-MIX)
- Residential, Small Lot District (R-SML)
- Special, Parks & Recreation District (S-PRK)
- Stormwater • Management Area (PUL)

To accommodate a residential, commercial, and industrial development.

Division: 5 Roll: 05305001 File: PL20200137 Printed: October 15, 2020 Legal: SE-05-25-28-W04M

## ATTACHMENT 'B': MAP SET





Printed: October 15, 2020 Legal: SE-05-25-28-W04M