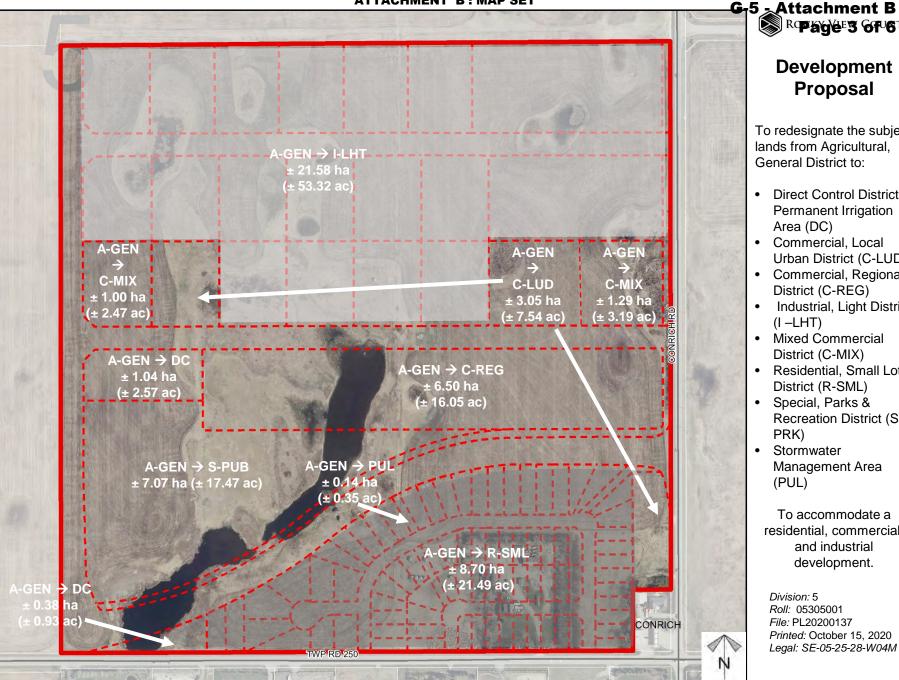

## **Development Proposal**

To redesignate the subject lands from Agricultural, General District to:

- Direct Control District **Permanent Irrigation** Area (DC)
- Commercial, Local Urban District (C-LUD)
- Commercial, Regional District (C-REG)
- Industrial, Light District ٠ (I –LHT)
- Mixed Commercial District (C-MIX)
- Residential, Small Lot District (R-SML)
- Special, Parks & Recreation District (S-PRK)
- Stormwater • Management Area (PUL)

To accommodate a residential, commercial, and industrial development.

Division: 5 Roll: 05305001 File: PL20200137 Printed: October 15, 2020 Legal: SE-05-25-28-W04M