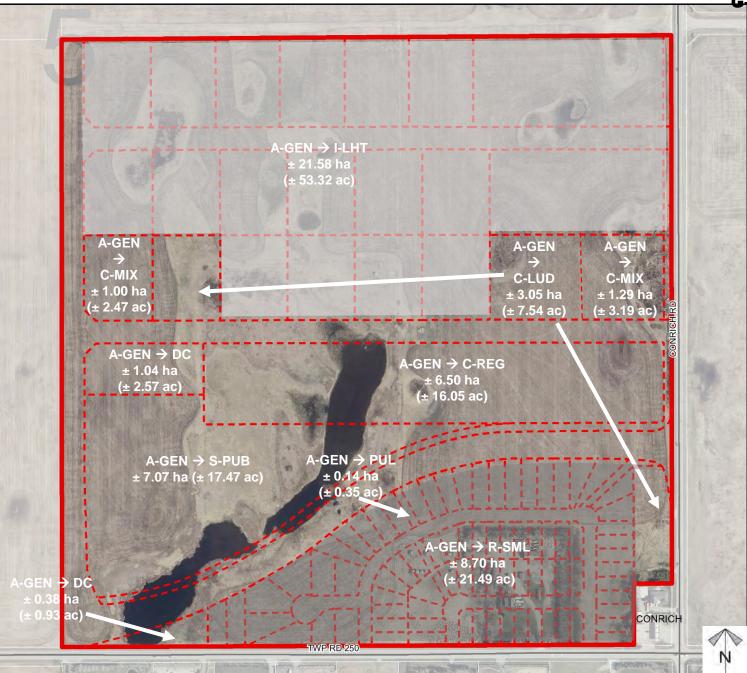

## Development Proposal

To redesignate the subject lands from Agricultural, General District to:

- Direct Control District Permanent Irrigation Area (DC)
- Commercial, Local Urban District (C-LUD)
- Commercial, Regional District (C-REG)
- Industrial, Light District (I –LHT)
- Mixed Commercial District (C-MIX)
- Residential, Small Lot District (R-SML)
- Special, Parks & Recreation District (S-PRK)
- Stormwater Management Area (PUL)

To accommodate a residential, commercial, and industrial development.

Division: 5 Roll: 05305001 File: PL20200137 Printed: October 15, 2020 Legal: SE-05-25-28-W04M