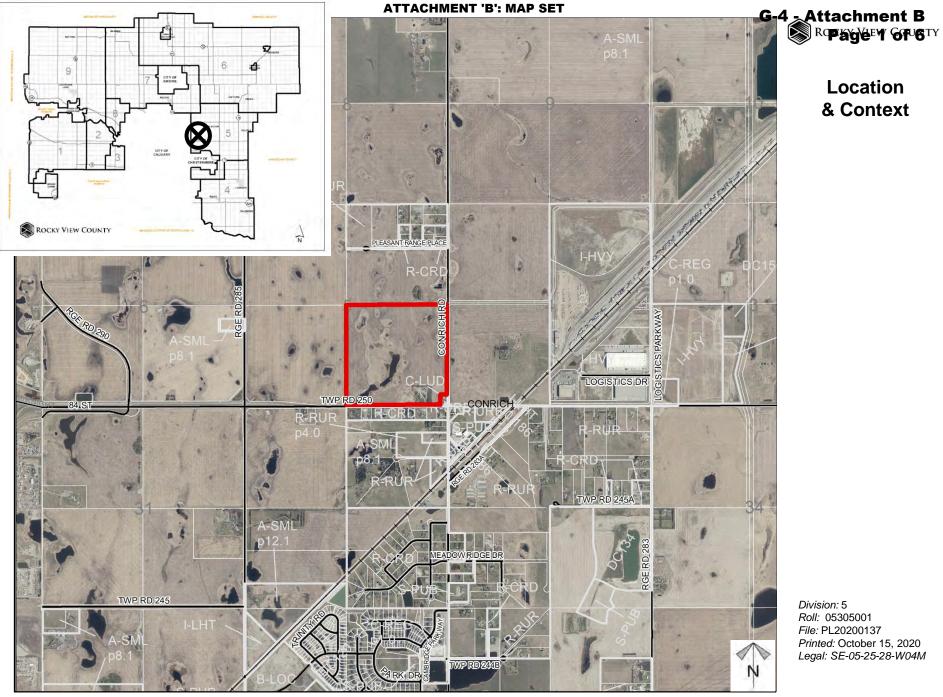

Printed: October 15, 2020 Legal: SE-05-25-28-W04M



## **ATTACHMENT 'B': MAP SET**



## G-4 - Attachment B

## Development Proposal

To redesignate the subject lands from Agricultural, General District to:

- Direct Control District Permanent Irrigation Area (DC)
- Commercial, Local Urban District (C-LUD)
- Commercial, Regional District (C-REG)
- Industrial, Light District (I –LHT)
- Mixed Commercial District (C-MIX)
- Residential, Small Lot District (R-SML)
- Special, Parks & Recreation District (S-PRK)
- Stormwater Management Area (PUL)

To accommodate a residential, commercial, and industrial development.

Division: 5 Roll: 05305001 File: PL20200137 Printed: October 15, 2020 Legal: SE-05-25-28-W04M

## **ATTACHMENT 'B': MAP SET**





Printed: October 15, 2020 Legal: SE-05-25-28-W04