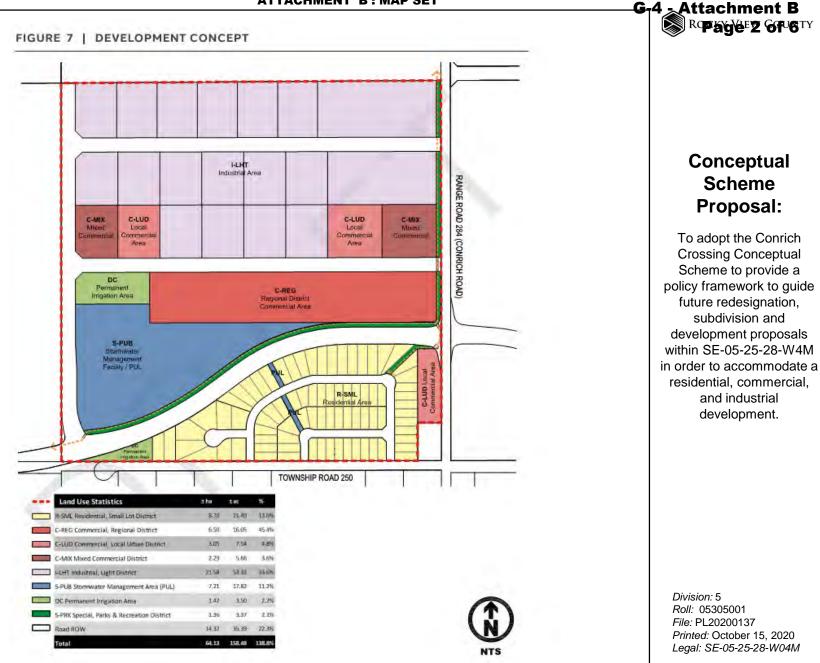

## Development Proposal

To redesignate the subject lands from Agricultural, General District to:

- Direct Control District Permanent Irrigation Area (DC)
- Commercial, Local Urban District (C-LUD)
- Commercial, Regional District (C-REG)
- Industrial, Light District (I –LHT)
- Mixed Commercial District (C-MIX)
- Residential, Small Lot District (R-SML)
- Special, Parks & Recreation District (S-PRK)
- Stormwater Management Area (PUL)

To accommodate a residential, commercial, and industrial development.

Division: 5 Roll: 05305001 File: PL20200137 Printed: October 15, 2020 Legal: SE-05-25-28-W04M