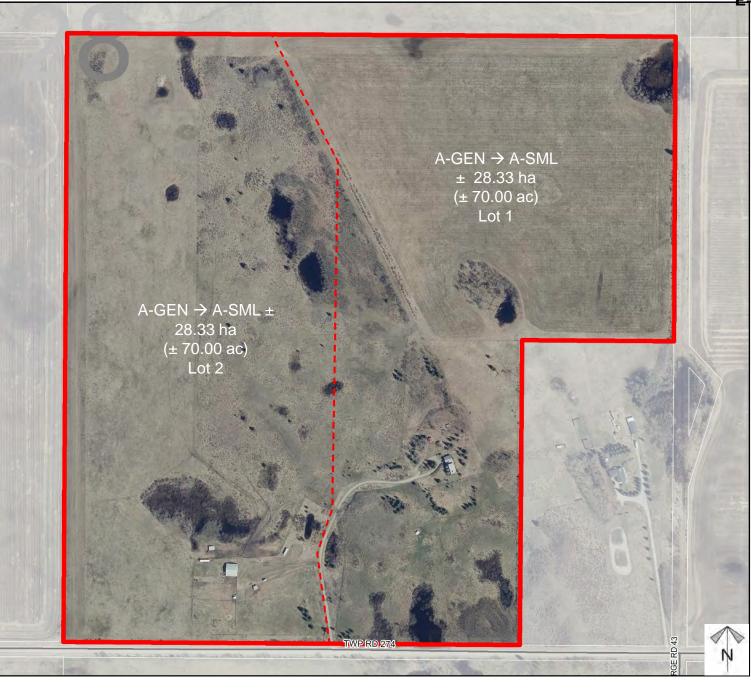

# Development Proposal

## **Redesignation Proposal**

To redesignate the subject lands from Agriculture General District to Agriculture Small Parcel District to facilitate the creation of a 70.0 acre parcel (Lot 1) with a 70.0 acre remainder (Lot 2).