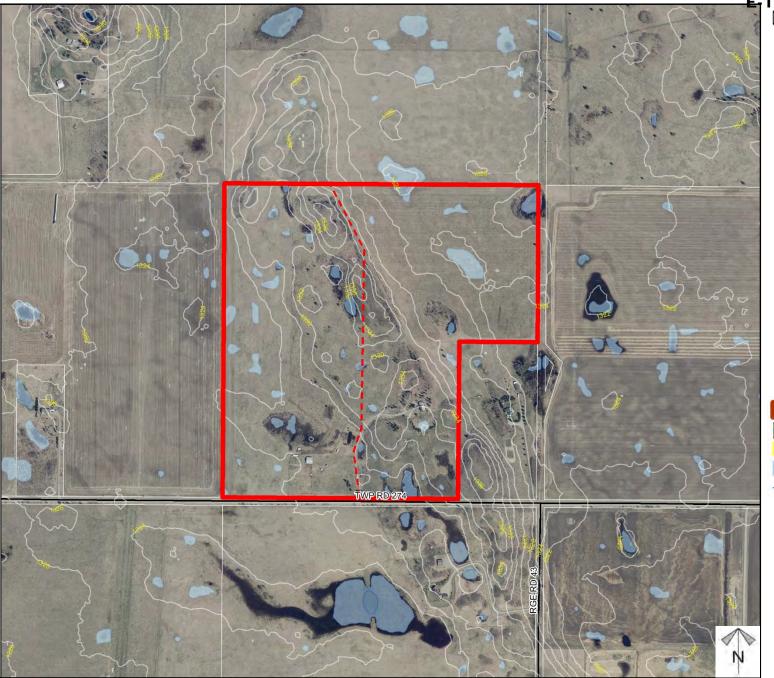

## **Environmental**

### **Redesignation Proposal**

To redesignate the subject lands from Agriculture General District to Agriculture Small Parcel District to facilitate the creation of a 70.0 acre parcel (Lot 1) with a 70.0 acre remainder (Lot 2).

Contour - 2 meters **Riparian Setbacks** Alberta Wetland Inventory Surface Water

E-1 - Attachment D R@Page=4 6fU5TY