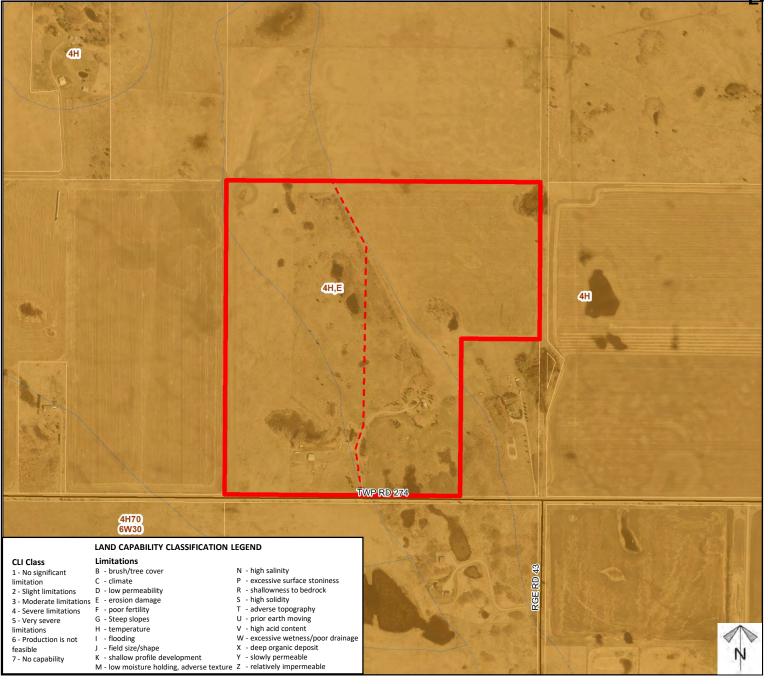

# Soil Classifications

### **Redesignation Proposal**

To redesignate the subject lands from Agriculture General District to Agriculture Small Parcel District to facilitate the creation of a 70.0 acre parcel (Lot 1) with a 70.0 acre remainder (Lot 2).