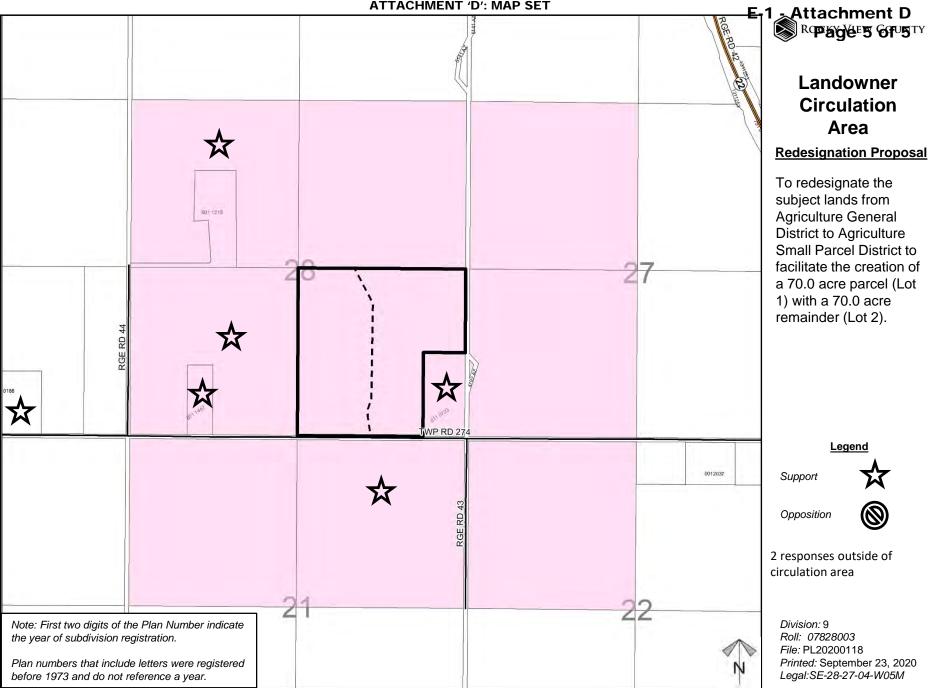

E 1 - Attachment D Repageen of USTY

### **Redesignation Proposal**

To redesignate the subject lands from Agriculture General District to Agriculture Small Parcel District to facilitate the creation of a 70.0 acre parcel (Lot 1) with a 70.0 acre remainder (Lot 2).