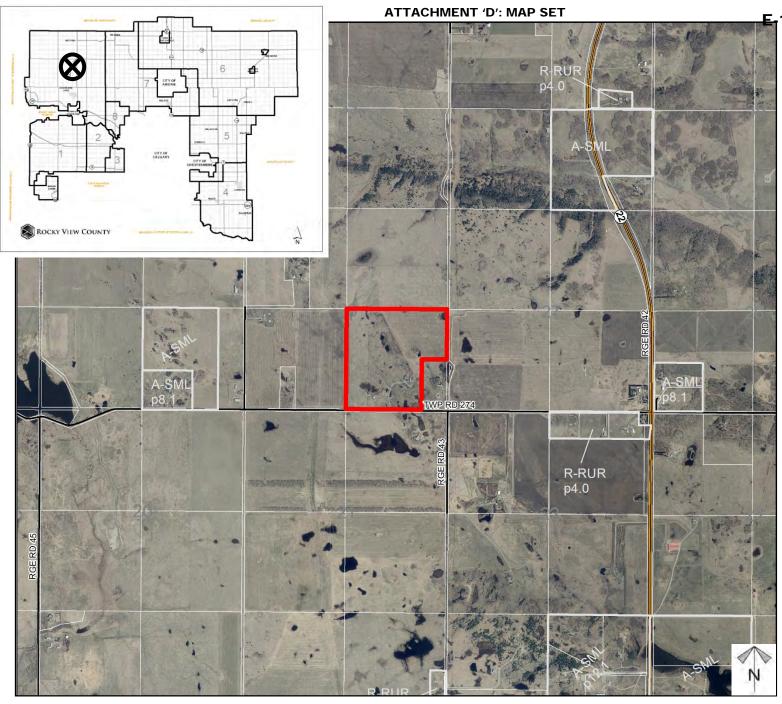

# Location & Context

### **Redesignation Proposal**

To redesignate the subject lands from Agriculture General District to Agriculture Small Parcel District to facilitate the creation of a 70.0 acre parcel (Lot 1) with a 70.0 acre remainder (Lot 2).