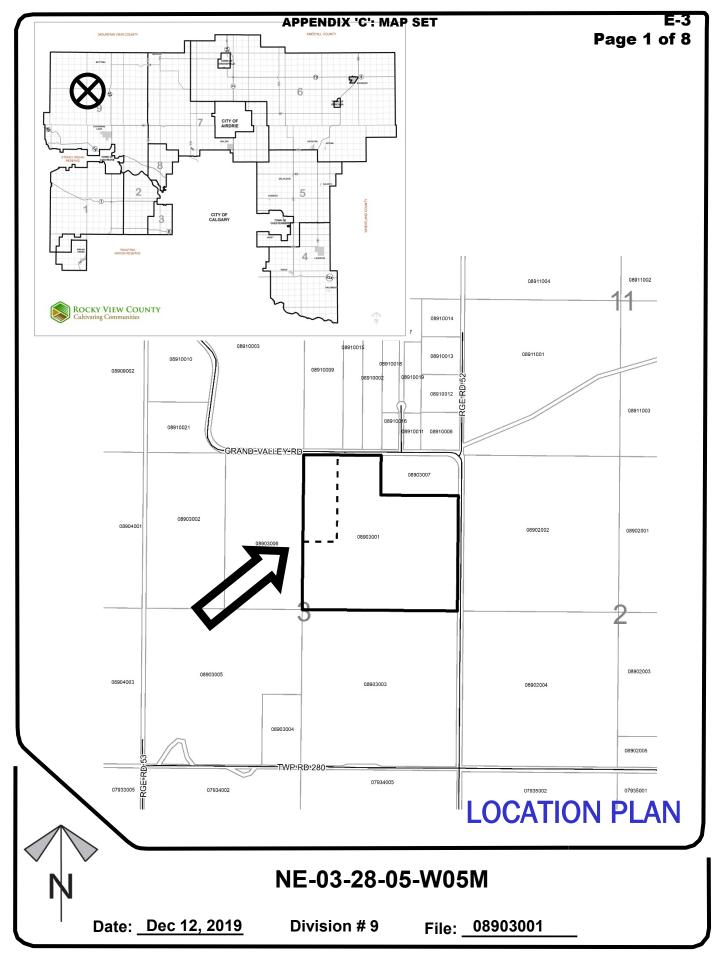

**APPENDIX 'C': MAP SET** 

## NE-03-28-05-W05M

Date: Dec 12, 2019

Division # 9

File: 08903001

Contours are generated using 10m grid points, and depict general topographic features of the area. Detail accuracy at a local scale cannot be guaranteed. They are included for reference use only.