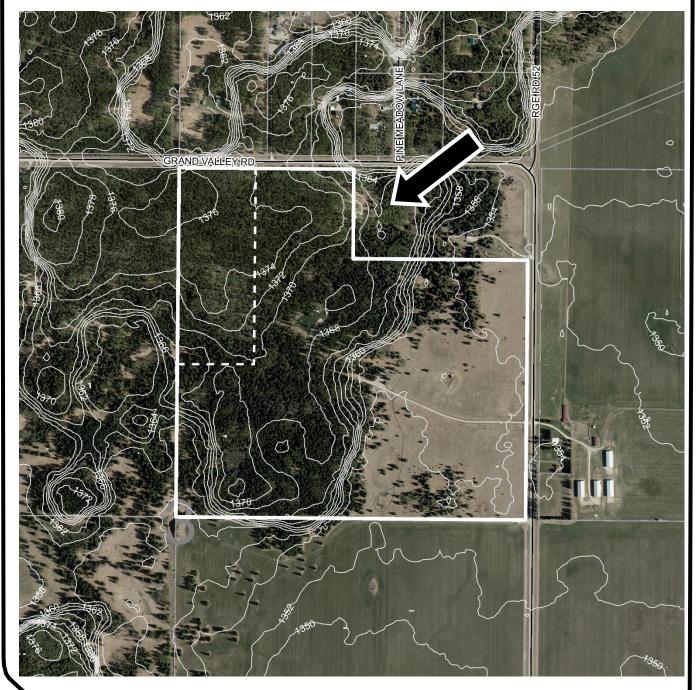

## **TOPOGRAPHY**

Contour Interval 2 M

NE-03-28-05-W05M

Date: Dec 12, 2019

Division #9

File: \_ 08903001

Note: Post processing of raw aerial photography may cause varying degrees of visual distortion at the local level.

AIR PHOTO

Spring 2018

NE-03-28-05-W05M

Date: Dec 12, 2019

Division #9

File: 08903001

Date: <u>Dec 12, 2019</u> Division # 9 File: <u>08903001</u>