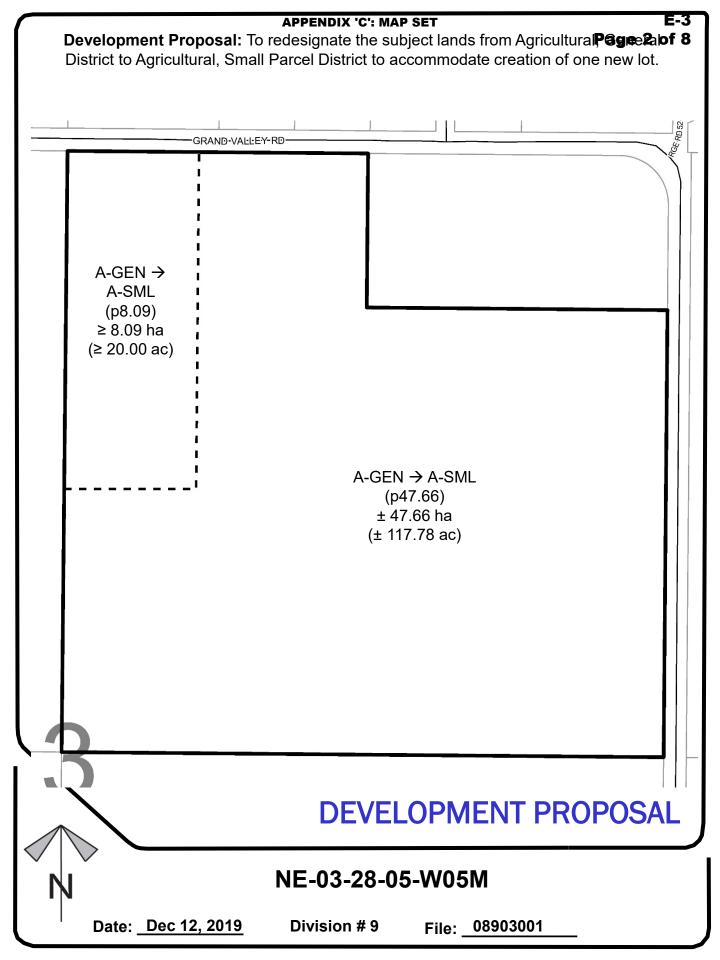

## NE-03-28-05-W05M

Date: Dec 12, 2019

Division # 9

File: 08903001

Contours are generated using 10m grid points, and depict general topographic features of the area. Detail accuracy at a local scale cannot be guaranteed. They are included for reference use only.