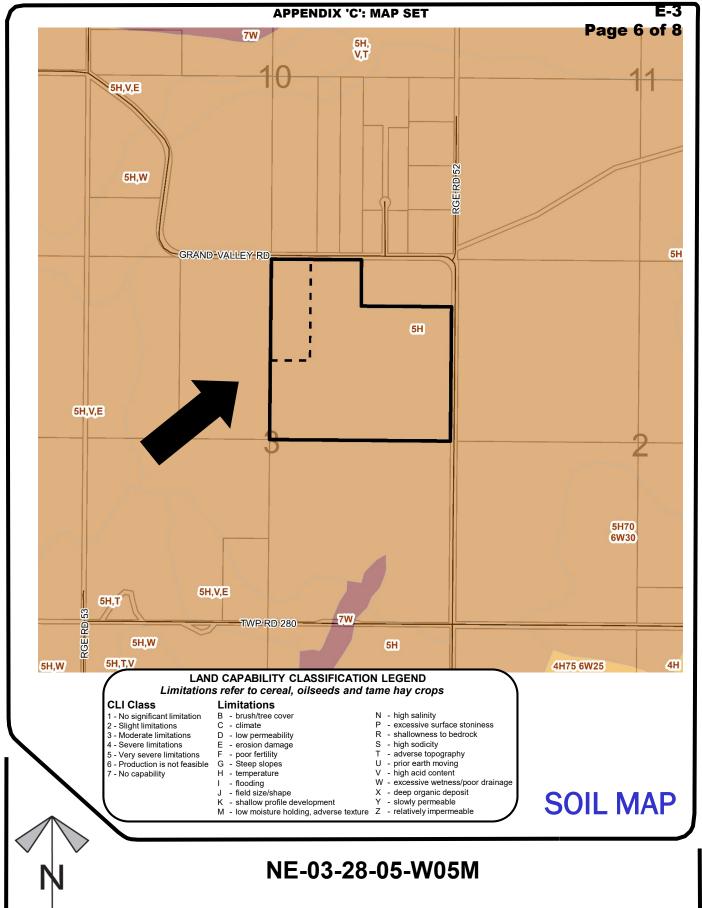

## NE-03-28-05-W05M

Date: Dec 12, 2019

Division # 9

File: 08903001

Contours are generated using 10m grid points, and depict general topographic features of the area. Detail accuracy at a local scale cannot be guaranteed. They are included for reference use only.