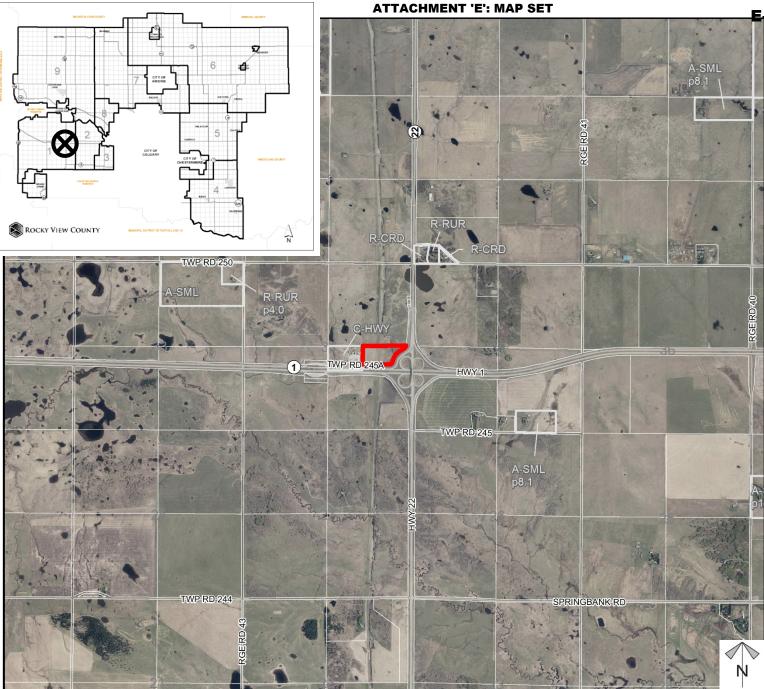

#### **Redesignation Proposal**

To redesignate a portion of land within SE-34-24-04-W05M from Agricultural, District General (A-GEN) to a Direct Control District to facilitate a future parking lot, outdoor storage and storage facility.

Division: 01 Roll: 04834011 File: PL20190198 Printed: Feb 23, 2021 Legal: A portion of SE-34-24-04-W05M

#### ATTACHMENT 'E': MAP SET