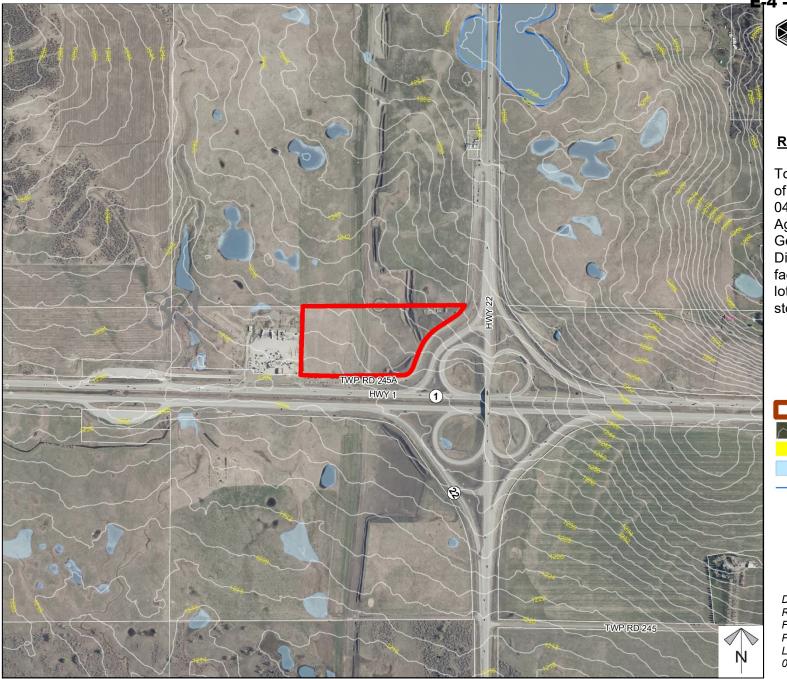

# Environmental

## **Redesignation Proposal**

To redesignate a portion of land within SE-34-24-04-W05M from Agricultural, District General (A-GEN) to a Direct Control District to facilitate a future parking lot, outdoor storage and storage facility.

Division: 01 Roll: 04834011 File: PL20190198 Printed: Feb 23, 2021 Legal: A portion of SE-34-24-04-W05M