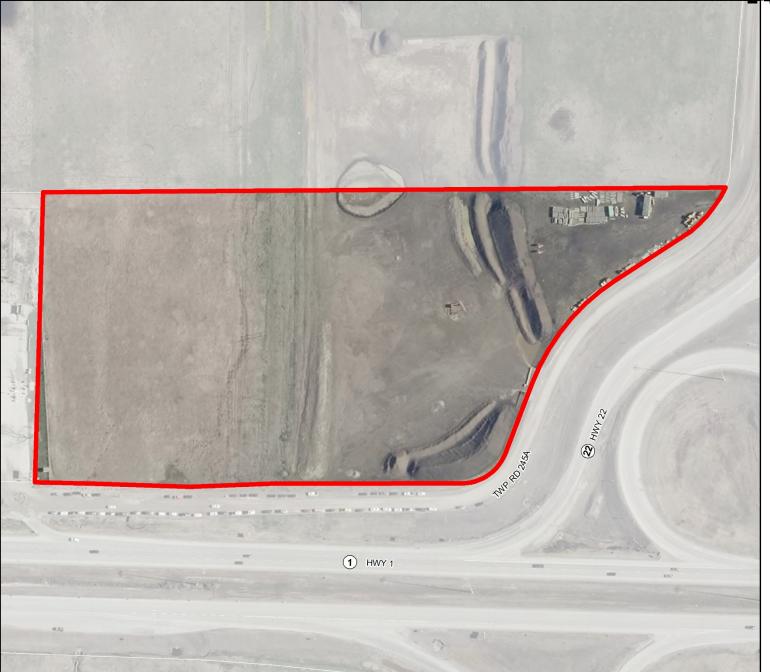

# Development Proposal

## **Redesignation Proposal**

To redesignate a portion of land within SE-34-24-04-W05M from Agricultural, District General (A-GEN) to a Direct Control District to facilitate a future parking lot, outdoor storage and storage facility.

Division: 01 Roll: 04834011 File: PL20190198 Printed: Feb 23, 2021 Legal: A portion of SE-34-24-04-W05M

#### ATTACHMENT 'E': MAP SET

E-4 - Attachment E Page 3 of 5 ROCKY VIEW COUNTY