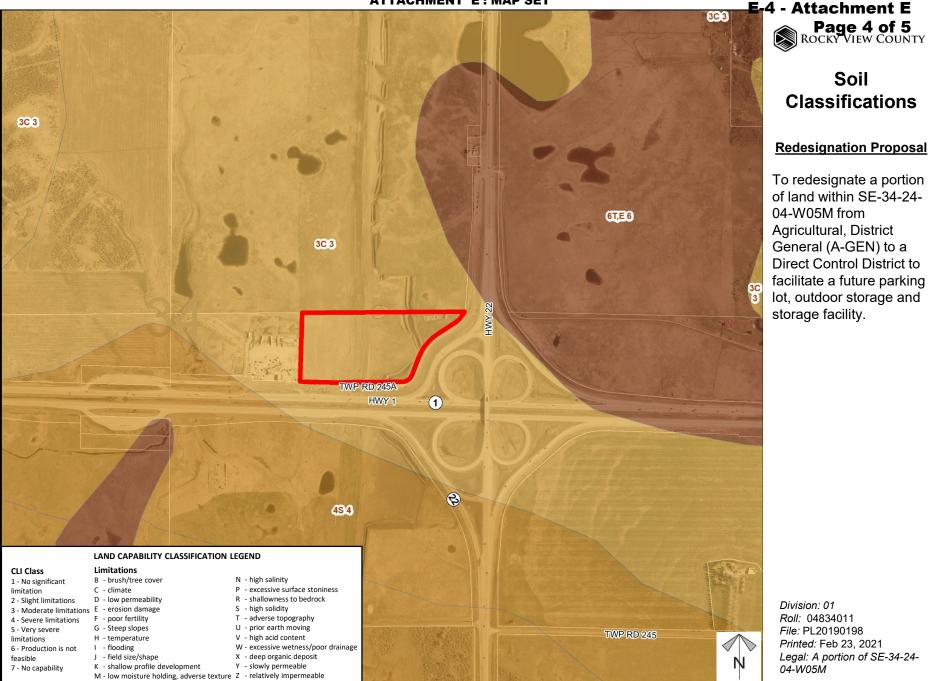

## **Redesignation Proposal**

To redesignate a portion of land within SE-34-24-04-W05M from Agricultural, District General (A-GEN) to a Direct Control District to facilitate a future parking lot, outdoor storage and storage facility.

Division: 01 Roll: 04834011 File: PL20190198 Printed: Feb 23, 2021 Legal: A portion of SE-34-24-04-W05M