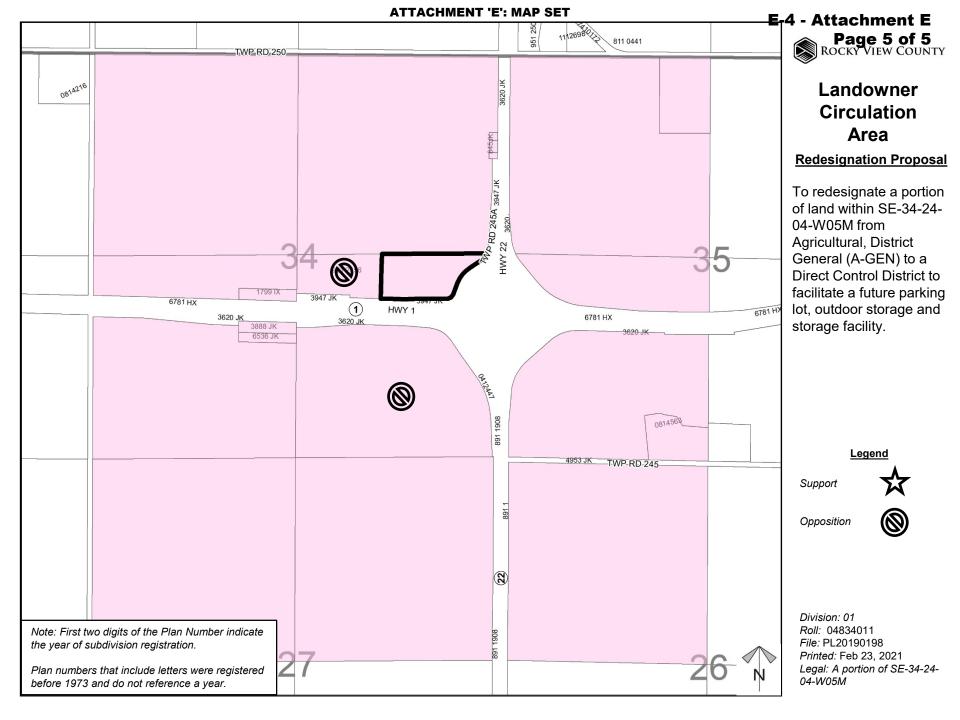

## **Redesignation Proposal**

To redesignate a portion of land within SE-34-24-04-W05M from Agricultural, District General (A-GEN) to a Direct Control District to facilitate a future parking lot, outdoor storage and storage facility.

Division: 01 Roll: 04834011 File: PL20190198 Printed: Feb 23, 2021 Legal: A portion of SE-34-24-04-W05M