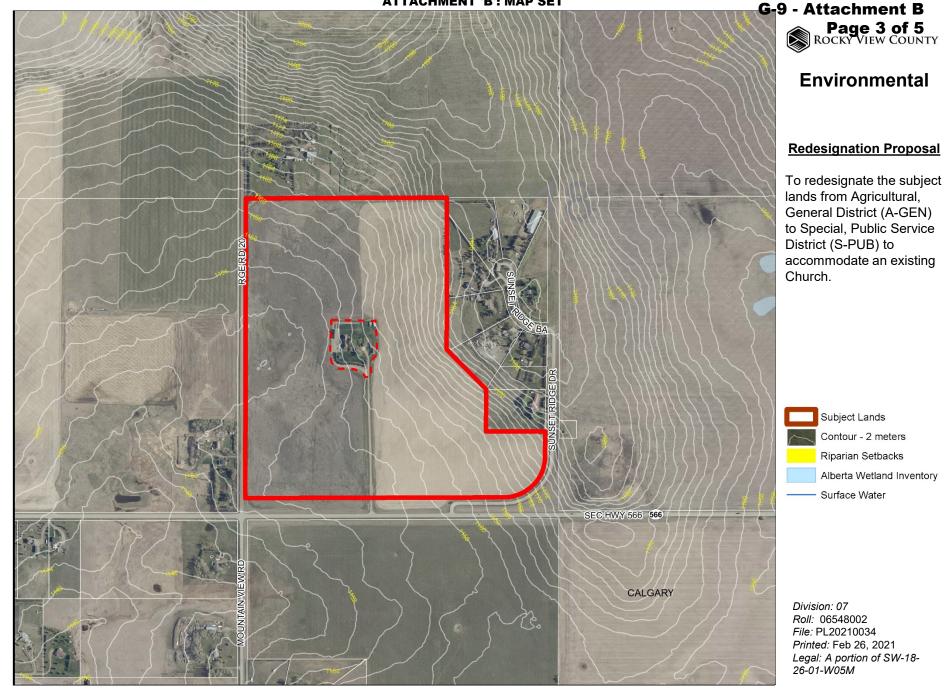

### **Redesignation Proposal**

To redesignate the subject lands from Agricultural, General District (A-GEN) to Special, Public Service District (S-PUB) to accommodate an existing Church.

Division: 07 Roll: 06548002 File: PL20210034 Printed: Feb 26, 2021 Legal: A portion of SW-18-26-01-W05M