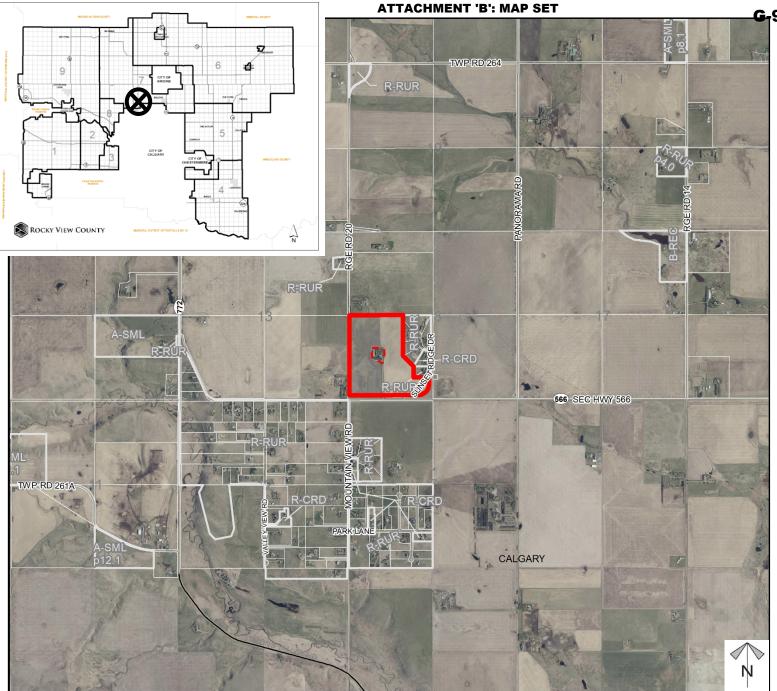

## G-9 - Attachment B Page 1 of 5 ROCKY VIEW COUNTY

# Location & Context

### **Redesignation Proposal**

To redesignate the subject lands from Agricultural, General District (A-GEN) to Special, Public Service District (S-PUB) to accommodate an existing Church.

Division: 07 Roll: 06548002 File: PL20210034 Printed: Feb 26, 2021 Legal: A portion of SW-18-26-01-W05M