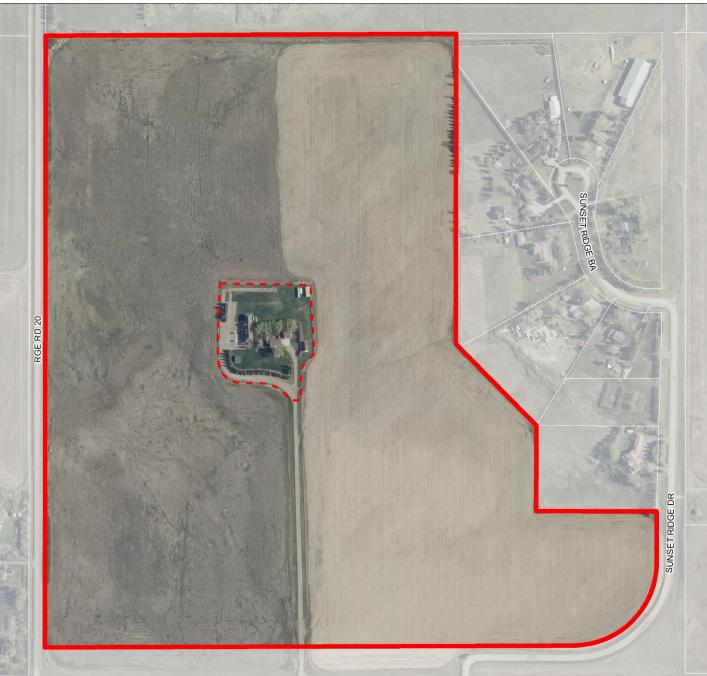

## G-9 - Attachment B Page 2 of 5 ROCKY VIEW COUNTY

## Development Proposal

## **Redesignation Proposal**

To redesignate the subject lands from Agricultural, General District (A-GEN) to Special, Public Service District (S-PUB) to accommodate an existing Church.

Division: 07 Roll: 06548002 File: PL20210034 Printed: Feb 26, 2021 Legal: A portion of SW-18-26-01-W05M