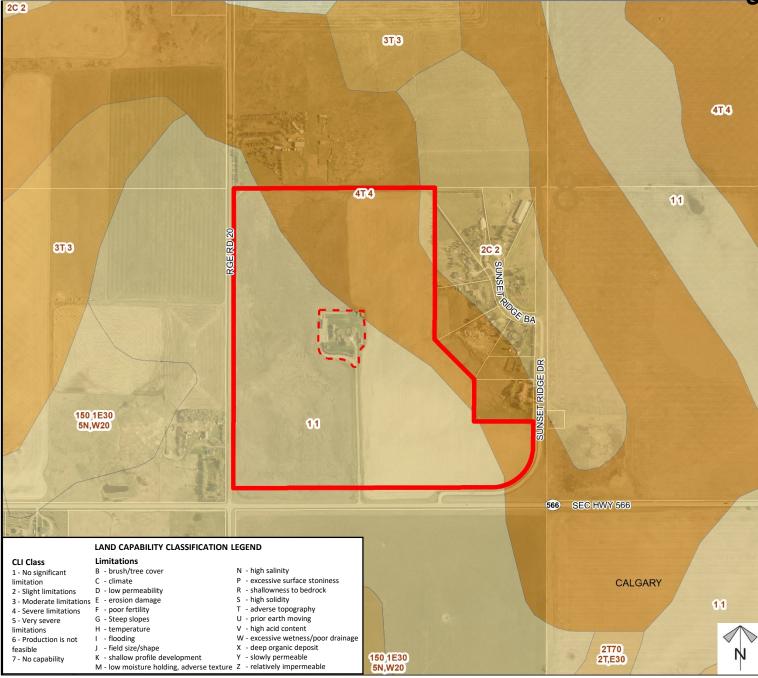

G-9 - Attachment B Page 4 of 5 ROCKY VIEW COUNTY

# Soil Classifications

### **Redesignation Proposal**

To redesignate the subject lands from Agricultural, General District (A-GEN) to Special, Public Service District (S-PUB) to accommodate an existing Church.

Division: 07 Roll: 06548002 File: PL20210034 Printed: Feb 26, 2021 Legal: A portion of SW-18-26-01-W05M