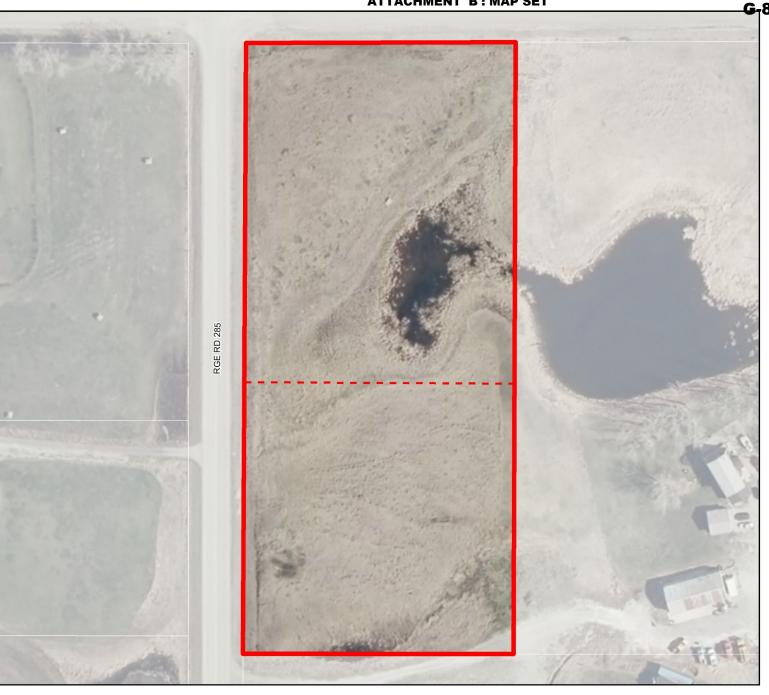

### Development Proposal

### Redesisgnation proposal

To redesignate the subject lands from Residential, Rural Residential District (R-RUR) to Business, Live-Work District (B-LWK) to accommodate a new home and a trucking business.

Division: 05 Roll: 05308010 File: PL20210031 Printed: Feb 19, 2021 Legal: Lot:1 Block:3 Plan:0210259 within NW-08-