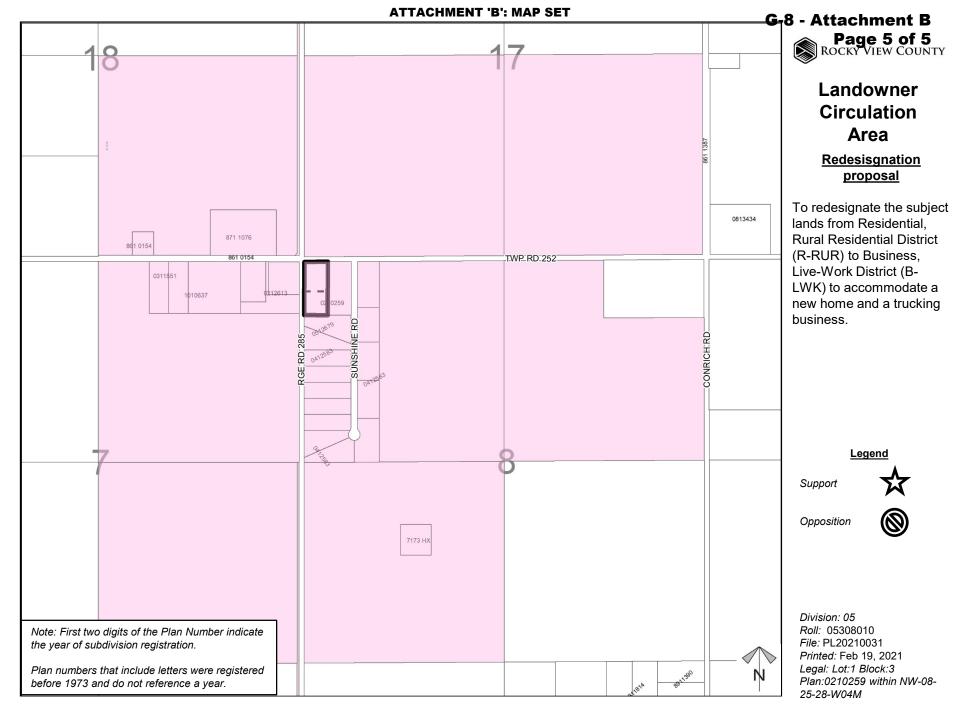

G-8 - Attachment B Page 4 of 5
ROCKY VIEW COUNTY

### Soil Classifications

#### Redesisgnation proposal

To redesignate the subject lands from Residential, Rural Residential District (R-RUR) to Business, Live-Work District (B-LWK) to accommodate a new home and a trucking business.

Division: 05 Roll: 05308010 File: PL20210031 Printed: Feb 19, 2021 Legal: Lot:1 Block:3

Plan:0210259 within NW-08-