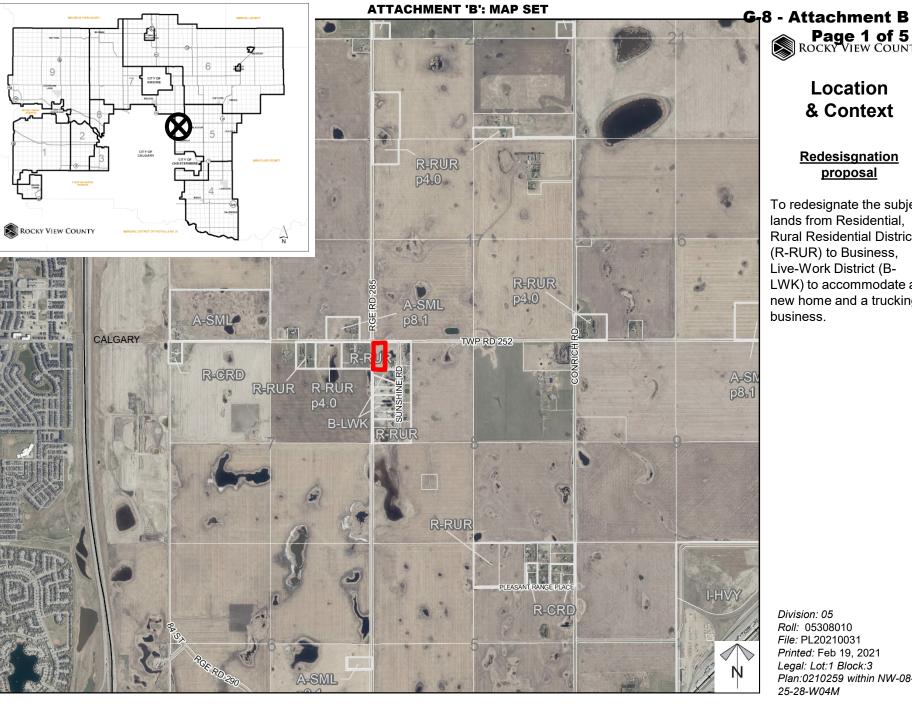

### Location & Context

#### **Redesisgnation** proposal

To redesignate the subject lands from Residential, Rural Residential District (R-RUR) to Business, Live-Work District (B-LWK) to accommodate a new home and a trucking business.

Division: 05 Roll: 05308010 File: PL20210031 Printed: Feb 19, 2021 Legal: Lot:1 Block:3 Plan:0210259 within NW-08-

ATTACHMENT 'B': MAP SET