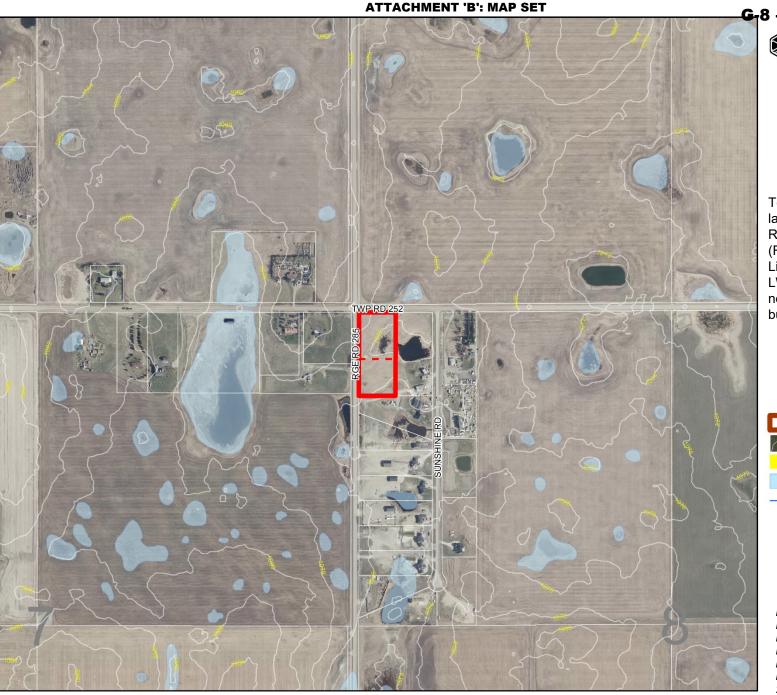

#### **Environmental**

### Redesisgnation proposal

To redesignate the subject lands from Residential, Rural Residential District (R-RUR) to Business, Live-Work District (B-LWK) to accommodate a new home and a trucking business.

Subject Lands
Contour - 2 meters
Riparian Setbacks
Alberta Wetland Inventory
Surface Water

Division: 05 Roll: 05308010 File: PL20210031 Printed: Feb 19, 2021 Legal: Lot:1 Block:3 Plan:0210259 within NW-08-