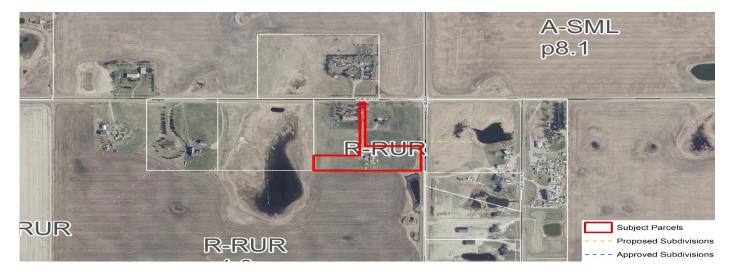

## PLANNING AND DEVELOPMENT SERVICES

TO: Council

**DATE:** April 27, 2021 **DIVISION:** 5

**FILE**: 05307009 **APPLICATION**: PL20210028

**SUBJECT:** First Reading Bylaw – Redesignation

**APPLICATION:** To redesignate the subject lands from Residential, Rural District (R-RUR) to Residential, Country Residential (R-CRD) in order to facilitate the creation of a  $\pm$  0.81 hectare (2.0 acre) parcel with  $\pm$  0.83 hectare (2.05 acre) remainder.

**GENERAL LOCATION:** Located approximately 1.3 km (4/5 mile) east of the city of Calgary, 3.0 km (1 4/5 miles) on the west side of Rge Rd 285.

**LAND USE DESIGNATION:** Residential, Rural District (R-RUR)

## **AIR PHOTO & DEVELOPMENT CONTEXT:**

| Respectfully submitted,  "Brock Beach" | Concurrence,  "Kent Robinson" |
|----------------------------------------|-------------------------------|
|                                        |                               |